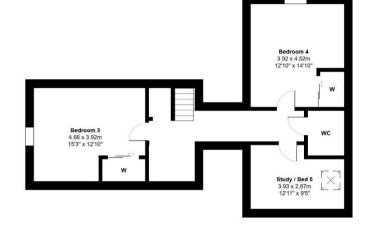

### DESCRIPTION

An individually built detached luxury home enjoying a lovely position and open views. The property is in excellent condition and is an ideal home for couples and families.

The design includes an entrance vestibule, a reception hall, a spacious lounge with a multi fuel stove, a dining room area open plan to the large fitted kitchen, a family room / dining room with French doors out to the gardens, 4 bedrooms, a master en-suite shower room, a study / 5<sup>th</sup> bedroom, a principal family bathroom and a WC. There is a gas LPG central heating system, double glazing and a good range of in built storage space.

Particulars prepared March 2025.

lower ground floor

ground floor

upper floor