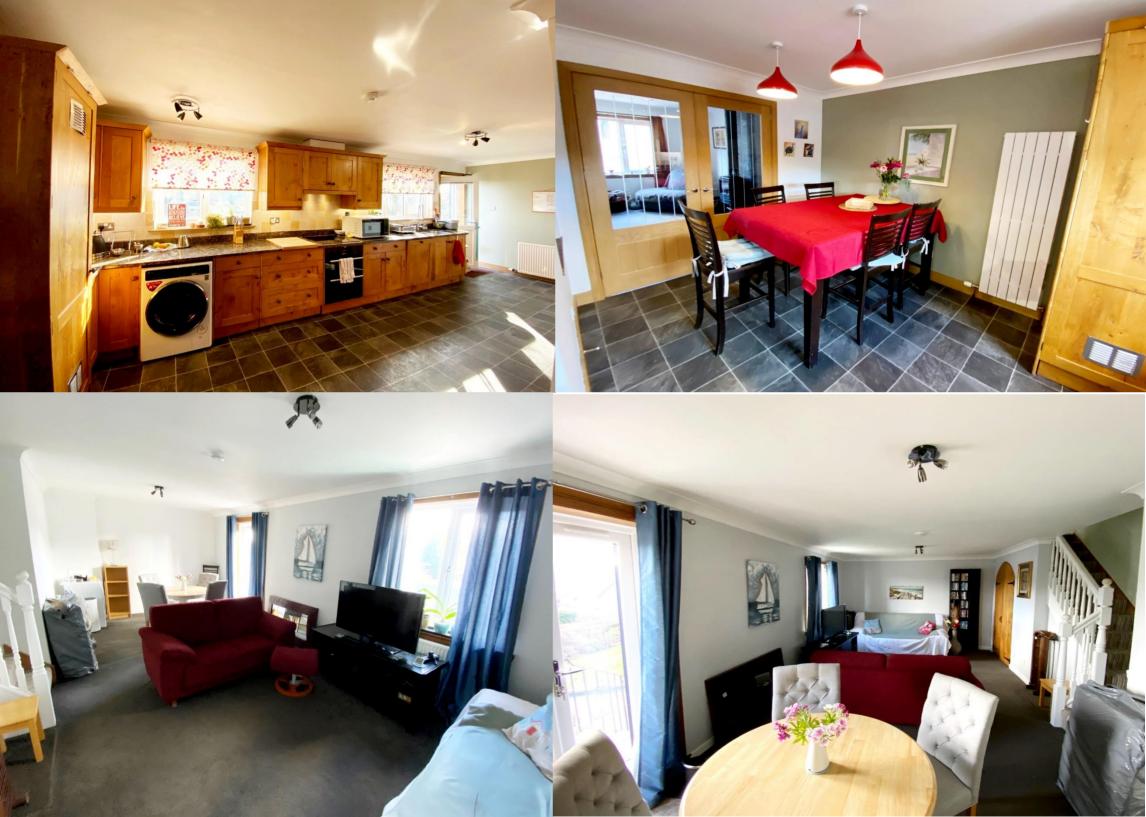

### DESCRIPTION

An individually built detached luxury home enjoying a lovely position and open views. The property is in excellent condition and is an ideal home for couples and families.

The design includes an entrance vestibule, a reception hall, a spacious lounge with a multi fuel stove, a dining room area open plan to the large fitted kitchen, a family room / dining room with French doors out to the gardens, 4 bedrooms, a master en-suite shower room, a study / 5<sup>th</sup> bedroom, a principal family bathroom and a WC. There is a gas LPG central heating system, double glazing and a good range of in built storage space.

Outside the property has a large mono block driveway connecting to the two garages which have electric doors. The front gardens are enclosed and in grass. The rear gardens feature two patio areas, a lawned area and a further lawned area on a lower level.