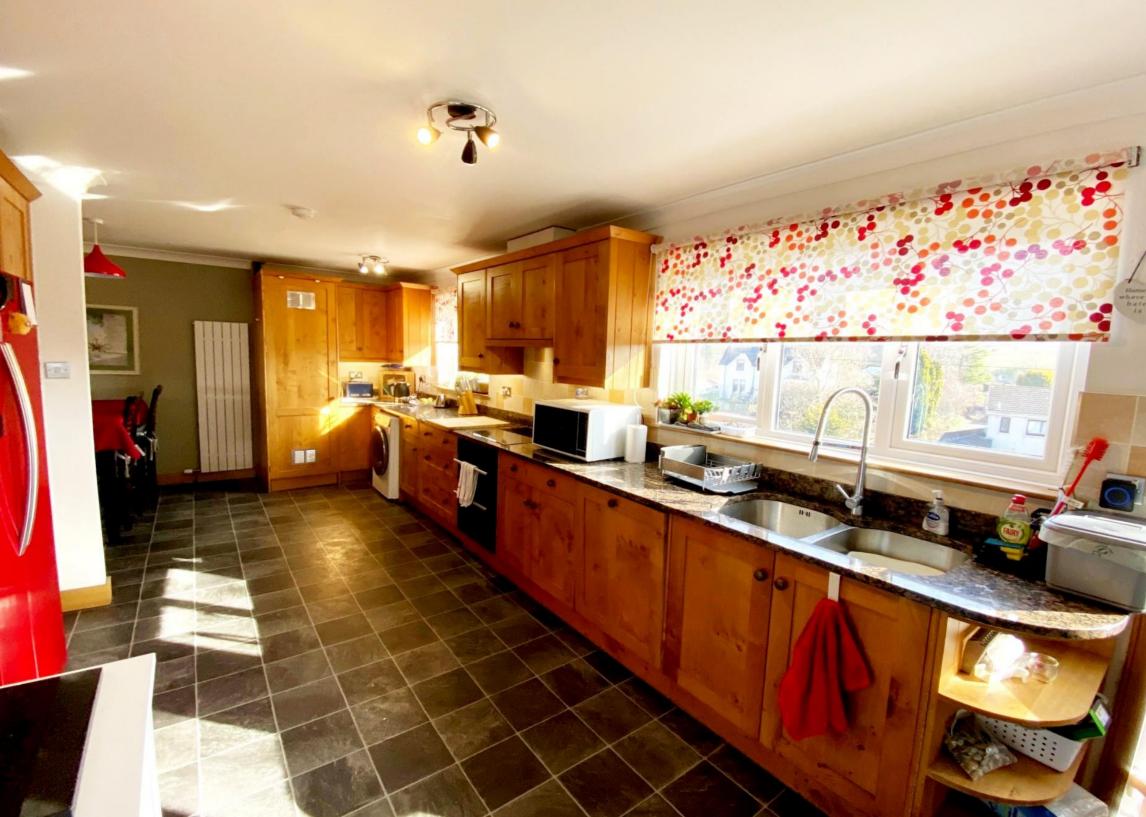

### DESCRIPTION

An individually built detached luxury home enjoying a lovely position and open views. The property is in excellent condition and is an ideal home for couples and families.

The design includes an entrance vestibule, a reception hall, a spacious lounge with a multi fuel stove, a dining room area open plan to the large fitted kitchen, a family room / dining room with French doors out to the gardens, 4 bedrooms, a master en-suite shower room, a study / 5<sup>th</sup> bedroom, a principal family bathroom and a WC. There is a gas LPG central heating system, double glazing and a good range of in built storage space.