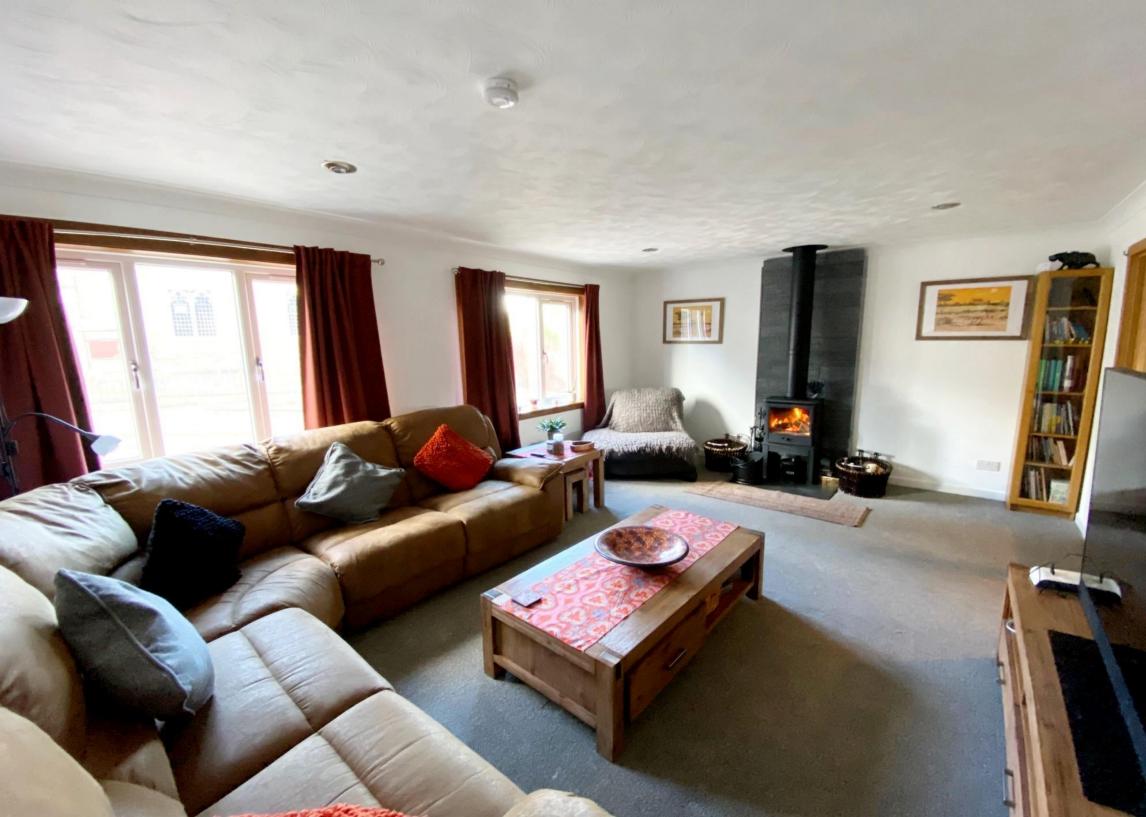

### DESCRIPTION

An individually built detached luxury home enjoying a lovely position and open views. The property is in excellent condition and is an ideal home for couples and families.

The design includes an entrance vestibule, a reception hall, a spacious lounge with a multi fuel stove, a dining room area open plan to the large fitted kitchen, a family room / dining room with French doors out to the gardens, 4 bedrooms, a master en-suite shower room, a study / 5<sup>th</sup> bedroom, a principal family bathroom and a WC. There is a gas LPG central heating system, double glazing and a good range of in built storage space.