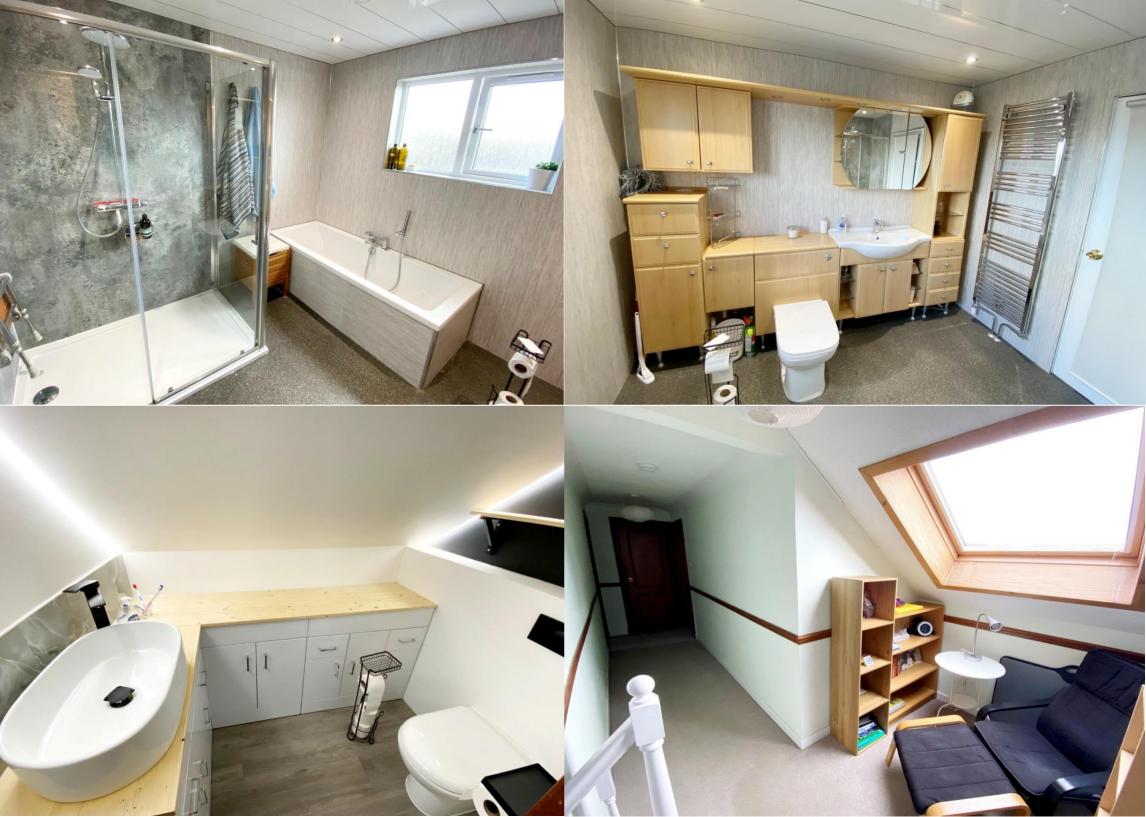

### DESCRIPTION

An individually built detached luxury home enjoying a lovely position and open views. The property is in excellent condition and is an ideal home for couples and families.

The design includes an entrance vestibule, a reception hall, a spacious lounge with a multi fuel stove, a dining room area open plan to the large fitted kitchen, a family room / dining room with French doors out to the gardens, 4 bedrooms, a master en-suite shower room, a study / 5<sup>th</sup> bedroom, a principal family bathroom and a WC. There is a gas LPG central heating system, double glazing and a good range of in built storage space.