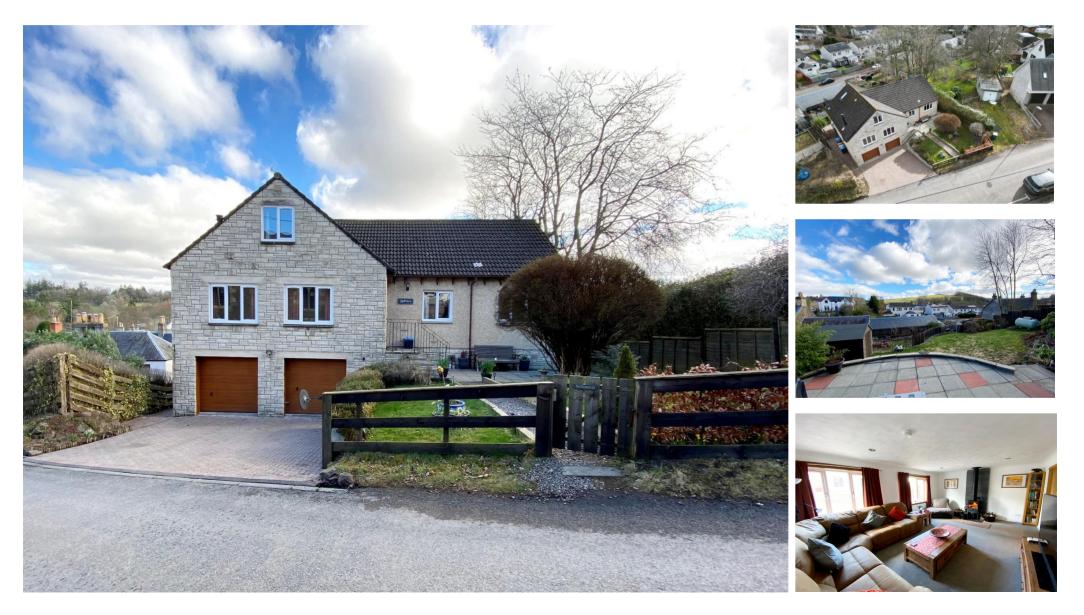

# Bellview, Church Brae, Glenfarg, PH2 9NL.

A spacious family home in a prime position at the heart of the village. Offers over £385,000.

# Particulars of Sale

Kinross 7 miles, Perth 11 miles, St Andrews 28 miles, Dundee 30 miles & Edinburgh 35 miles.

A luxury individually built detached home with a pleasing design, double garage and enclosed gardens.

### DESCRIPTION

An individually built detached luxury home enjoying a lovely position and open views. The property is in excellent condition and is an ideal home for couples and families.

The design includes an entrance vestibule, a reception hall, a spacious lounge with a multi fuel stove, a dining room area open plan to the large fitted kitchen, a family room / dining room with French doors out to the gardens, 4 bedrooms, a master en-suite shower room, a study / 5<sup>th</sup> bedroom, a principal family bathroom and a WC. There is a gas LPG central heating system, double glazing and a good range of in built storage space.

Outside the property has a large mono block driveway connecting to the two garages which have electric doors. The front gardens are enclosed and in grass. The rear gardens feature two patio areas, a lawned area and a further lawned area on a lower level.