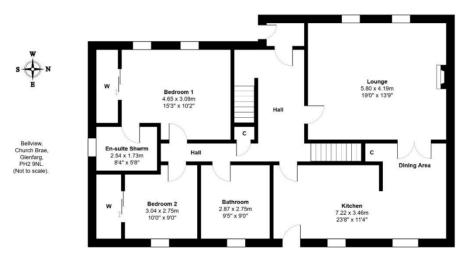

### DESCRIPTION

An individually built detached luxury home enjoying a lovely position and open views. The property is in excellent condition and is an ideal home for couples and families.

The design includes an entrance vestibule, a reception hall, a spacious lounge with a multi fuel stove, a dining room area open plan to the large fitted kitchen, a family room / dining room with French doors out to the gardens, 4 bedrooms, a master en-suite shower room, a study / 5<sup>th</sup> bedroom, a principal family bathroom and a WC. There is a gas LPG central heating system, double glazing and a good range of in built storage space.

Particulars prepared March 2025.

lower ground floor

ground floor

upper floor