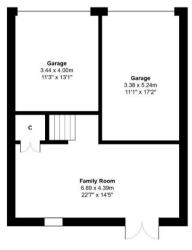

### DESCRIPTION

An individually built detached luxury home enjoying a lovely position and open views. The property is in excellent condition and is an ideal home for couples and families.

The design includes an entrance vestibule, a reception hall, a spacious lounge with a multi fuel stove, a dining room area open plan to the large fitted kitchen, a family room / dining room with French doors out to the gardens, 4 bedrooms, a master en-suite shower room, a study / 5<sup>th</sup> bedroom, a principal family bathroom and a WC. There is a gas LPG central heating system, double glazing and a good range of in built storage space.

Outside the property has a large mono block driveway connecting to the two garages which have electric doors. The front gardens are enclosed and in grass. The rear gardens feature two patio areas, a lawned area and a further lawned area on a lower level.

Particulars prepared March 2025.

lower ground floor

ground floor

upper floor