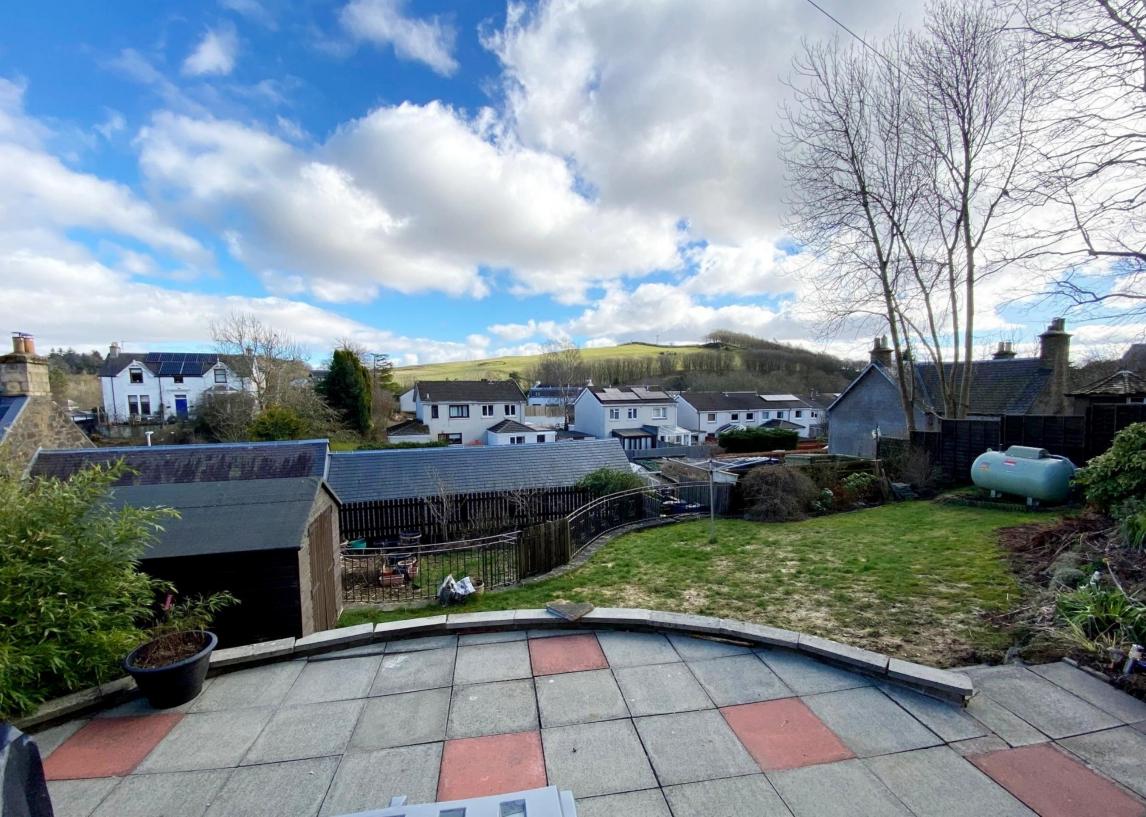

Outside the property has a large mono block driveway connecting to the two garages which have electric doors. The front gardens are enclosed and in grass. The rear gardens feature two patio areas, a lawned area and a further lawned area on a lower level.

## SITUATION

The property enjoys a lovely central position at the heart of Glenfarg facing out to the church. The village amenities include a local shop for everyday needs and a large park with tennis courts and a children's play area. The renovated village hall serves as a centre for many clubs and activities. There is a village primary school and the secondary school catchment is Kinross High School.