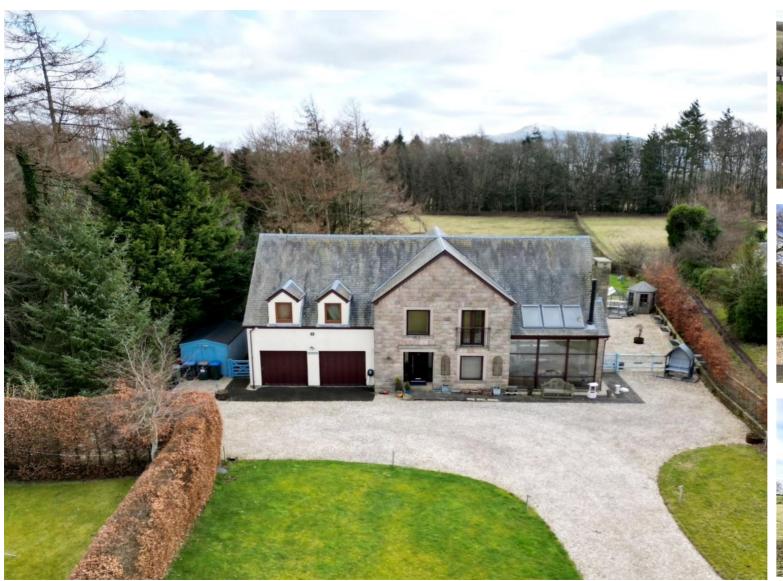

# Bennachie, Duncrievie, Glenfarg, PH2 9PD.

A luxury "Grand Design" home with fine views and mature gardens. Offers over £750,000.

## Particulars of Sale

Kinross 7 miles, Perth 11 miles, St Andrews 28 miles, Dundee 30 miles & Edinburgh 35 miles.

A luxury detached home set in mature level gardens with fine open views.

#### **DESCRIPTION**

An individually built detached luxury home enjoying a lovely position and fine country views. The property is in excellent condition and is an ideal home for couples and families.

The design includes an outer hall, a reception hall, a stunning lounge / dining room, a fitted breakfasting kitchen open plan to a family room, a utility room, a WC, a study / 6<sup>th</sup> bedroom an upper floor landing, 5 bedrooms, 2 with en-suite shower rooms, a principal bathroom with a Jacuzzi bath and an integral double garage with twin electric doors. There is a oil central heating system, double glazing and a good range of in built storage space.

Outside the property has an extensive driveway and a front garden area in grass. The rear gardens are mainly in grass and the pod, shed and greenhouse are included in the sale.