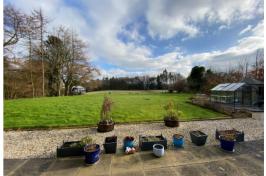

Outside the property has an extensive driveway and a front garden area in grass. The rear gardens are mainly in grass and the pod, shed and greenhouse are included in the sale.