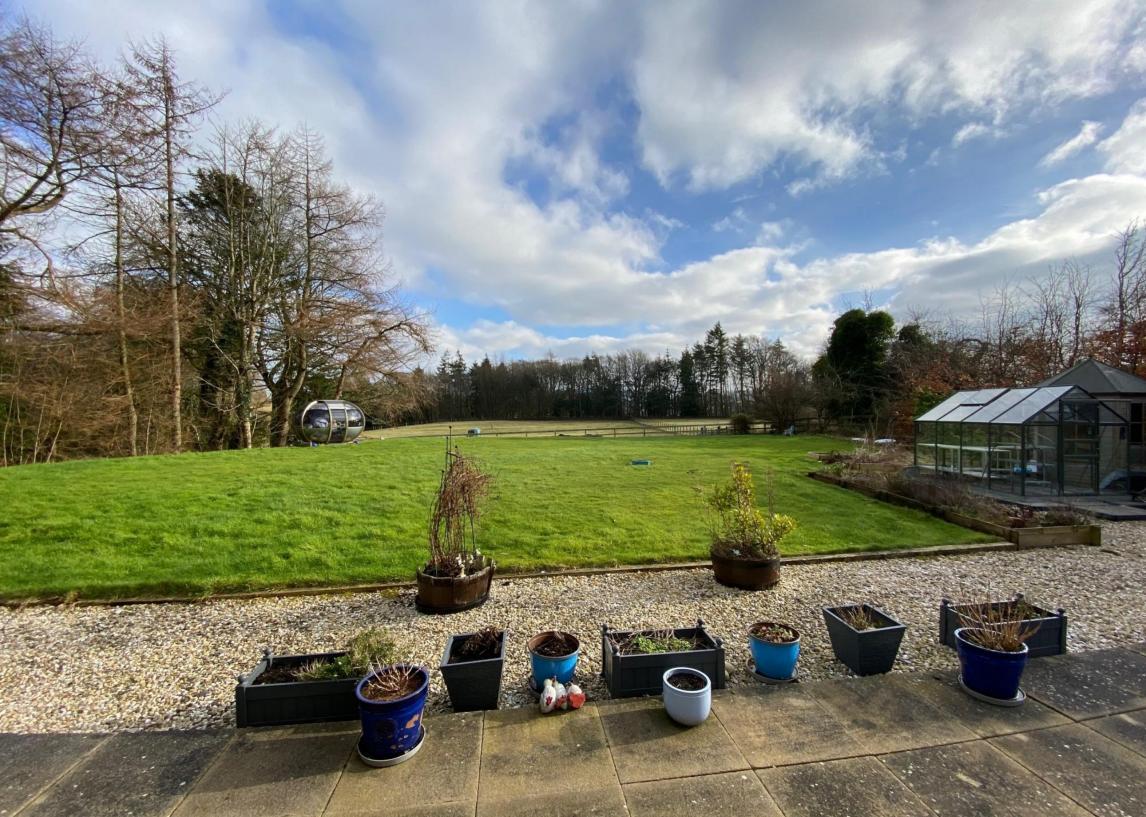

Outside the property has an extensive driveway and a front garden area in grass. The rear gardens are mainly in grass and the pod, shed and greenhouse are included in the sale.