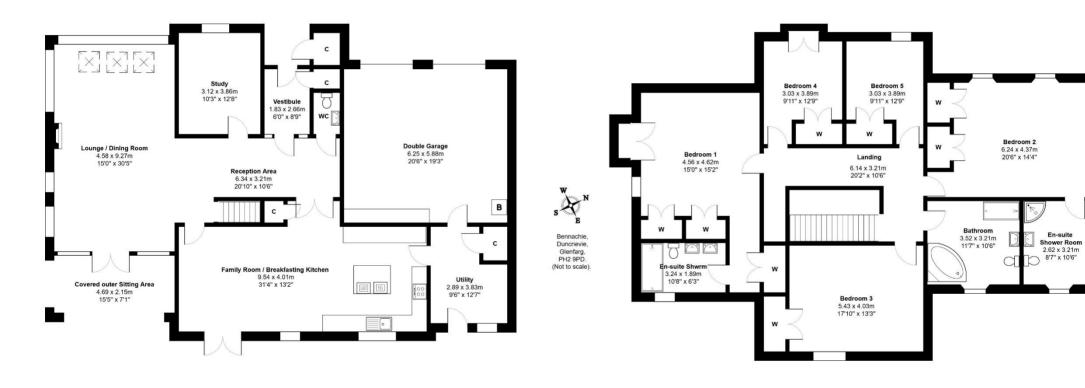

#### **DESCRIPTION**

An individually built detached luxury home enjoying a lovely position and fine country views. The property is in excellent condition and is an ideal home for couples and families.

The design includes an outer hall, a reception hall, a stunning lounge / dining room, a fitted breakfasting kitchen open plan to a family room, a utility room, a WC, a study / 6<sup>th</sup> bedroom an upper floor landing, 5 bedrooms, 2 with en-suite shower rooms, a principal bathroom with a Jacuzzi bath and an integral double garage with twin electric doors. There is a oil central heating system, double glazing and a good range of in built storage space.

Outside the property has an extensive driveway and a front garden area in grass. The rear gardens are mainly in grass and the pod, shed and greenhouse are included in the sale.