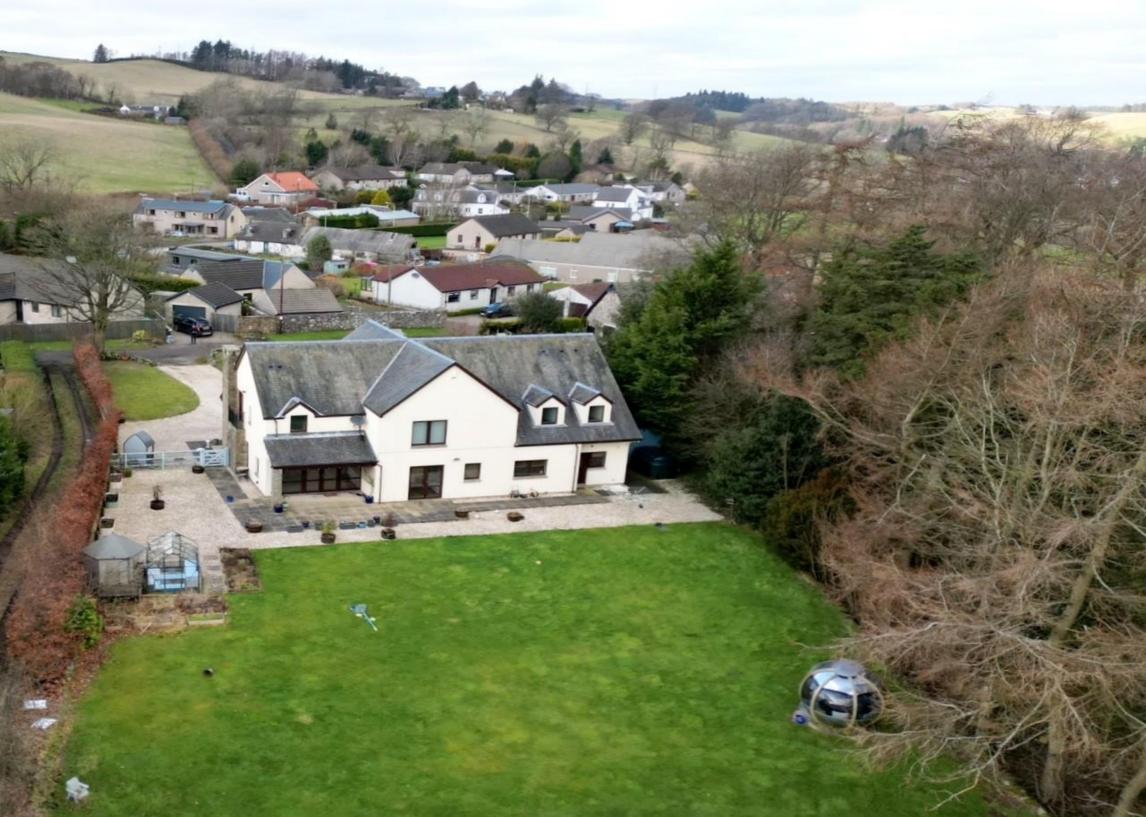

#### **DESCRIPTION**

An individually built detached luxury home enjoying a lovely position and fine country views. The property is in excellent condition and is an ideal home for couples and families.

The design includes an outer hall, a reception hall, a stunning lounge / dining room, a fitted breakfasting kitchen open plan to a family room, a utility room, a WC, a study / 6<sup>th</sup> bedroom an upper floor landing, 5 bedrooms, 2 with en-suite shower rooms, a principal bathroom with a Jacuzzi bath and an integral double garage with twin electric doors. There is a oil central heating system, double glazing and a good range of in built storage space.

Outside the property has an extensive driveway and a front garden area in grass. The rear gardens are mainly in grass and the pod, shed and greenhouse are included in the sale.