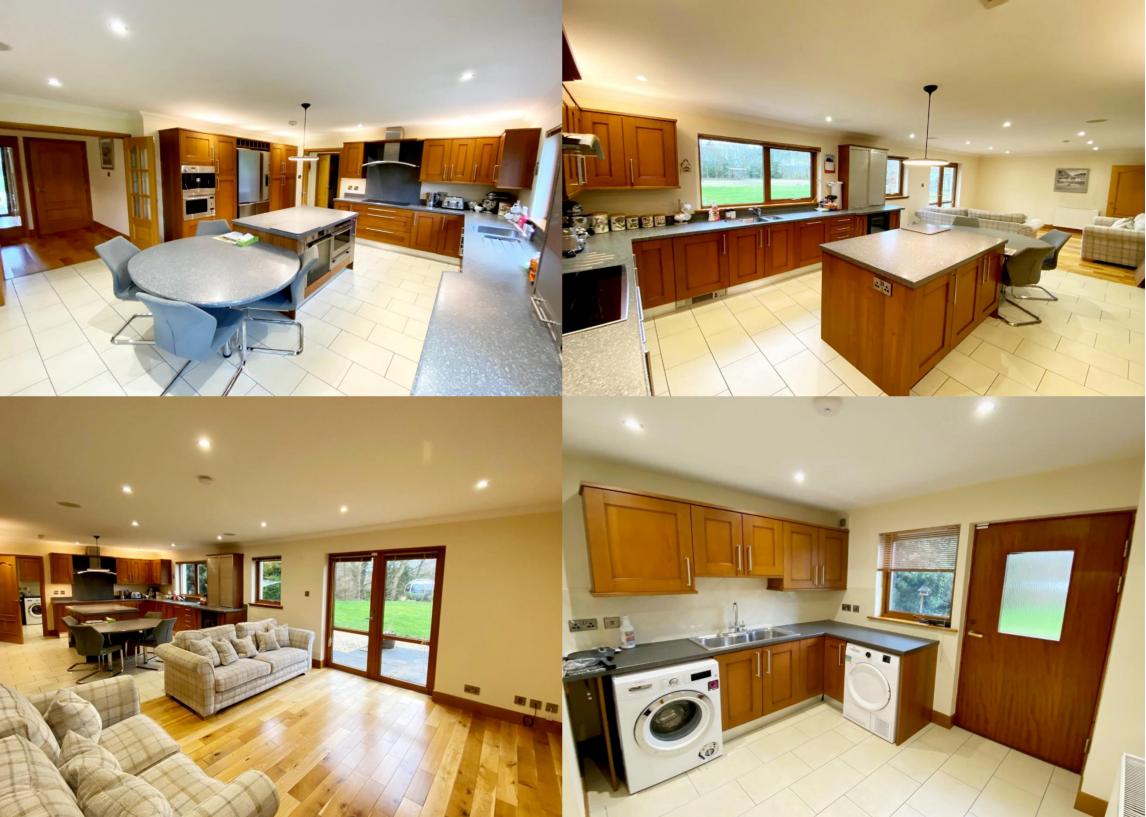

#### **DESCRIPTION**

An individually built detached luxury home enjoying a lovely position and fine country views. The property is in excellent condition and is an ideal home for couples and families.

The design includes an outer hall, a reception hall, a stunning lounge / dining room, a fitted breakfasting kitchen open plan to a family room, a utility room, a WC, a study / 6<sup>th</sup> bedroom an upper floor landing, 5 bedrooms, 2 with en-suite shower rooms, a principal bathroom with a Jacuzzi bath and an integral double garage with twin electric doors. There is a oil central heating system, double glazing and a good range of in built storage space.