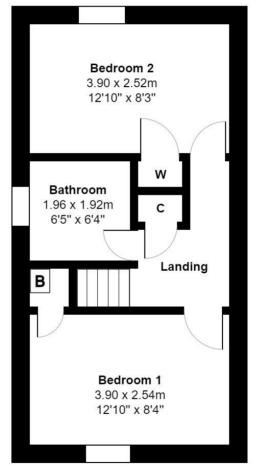

#### **DESCRIPTION**

A lovely 2 bedroom semi-detached home with a side driveway and a prime cul-de-sac position with enclosed rear gardens.

The property is perfect for couples and families with a bright two bedroom design. There is a gas central heating system and double glazing. The design includes a hall, a bright lounge with a feature staircase, a quality fitted kitchen with appliances, an upper floor landing, 2 double bedrooms and a bathroom with an above bath shower. The attic has loose boards allowing excellent storage and a fitted Ramsay ladder for easy access. There is a Ring doorbell.