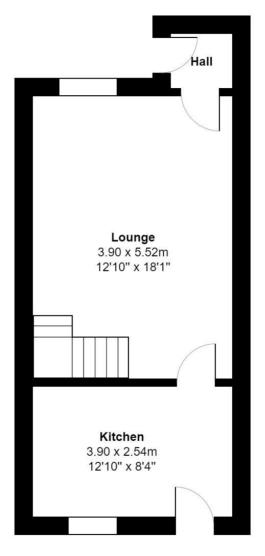

#### **DESCRIPTION**

A lovely 2 bedroom semi-detached home with a side driveway and a prime cul-de-sac position with enclosed rear gardens.

The property is perfect for couples and families with a bright two bedroom design. There is a gas central heating system and double glazing. The design includes a hall, a bright lounge with a feature staircase, a quality fitted kitchen with appliances, an upper floor landing, 2 double bedrooms and a bathroom with an above bath shower. The attic has loose boards allowing excellent storage and a fitted Ramsay ladder for easy access. There is a Ring doorbell.