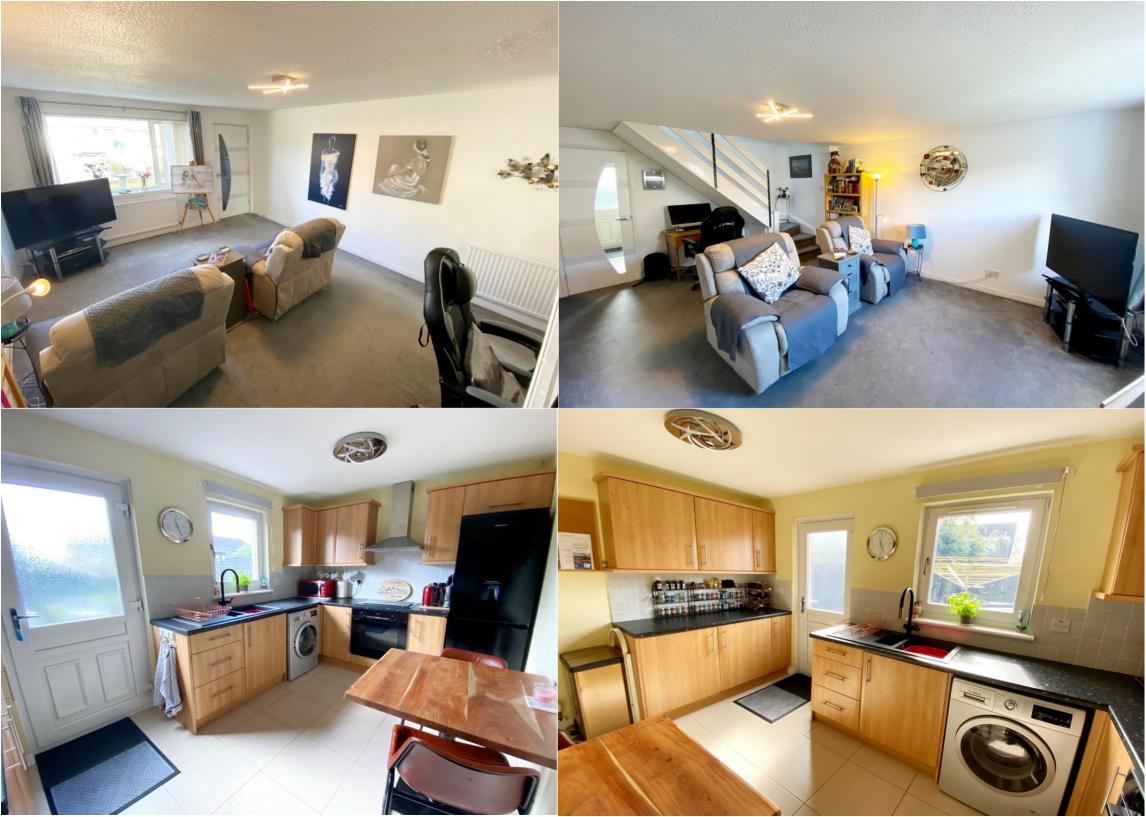

#### **DESCRIPTION**

A lovely 2 bedroom semi-detached home with a side driveway and a prime cul-de-sac position with enclosed rear gardens.

The property is perfect for couples and families with a bright two bedroom design. There is a gas central heating system and double glazing. The design includes a hall, a bright lounge with a feature staircase, a quality fitted kitchen with appliances, an upper floor landing, 2 double bedrooms and a bathroom with an above bath shower. The attic has loose boards allowing excellent storage and a fitted Ramsay ladder for easy access. There is a Ring doorbell.

Outside the rear gardens are low maintenance, fully enclosed and south facing. There is an outside store. The front gardens feature a lawned area and there is a side driveway.

The property is ideally placed for schooling, sports clubs and shops which are all within walking distance.