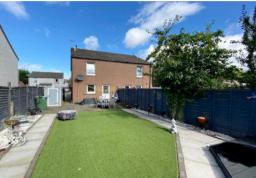

Outside the rear gardens are low maintenance, fully enclosed and south facing. There is an outside store. The front gardens feature a lawned area and there is a side driveway.

The property is ideally placed for schooling, sports clubs and shops which are all within walking distance.