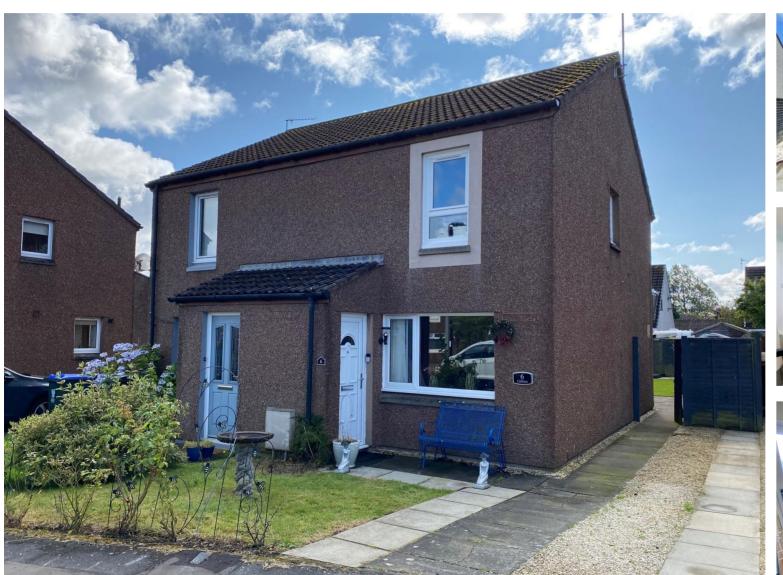

# 6, Beveridge Place, Kinross, KY13 8QY.

A quality 2 bedroom semi-detached villa with south facing gardens. Offers over £170,000.

## Particulars of Sale

6, Beveridge Place, Kinross, KY13 8QY.

A quality 2 bedroom semi-detached home which is in move in condition and has south facing rear gardens. The property is within walking distance of amenities and schools.

#### **DESCRIPTION**

A lovely 2 bedroom semi-detached home with a side driveway and a prime cul-de-sac position with enclosed rear gardens.

The property is perfect for couples and families with a bright two bedroom design. There is a gas central heating system and double glazing. The design includes a hall, a bright lounge with a feature staircase, a quality fitted kitchen with appliances, an upper floor landing, 2 double bedrooms and a bathroom with an above bath shower. The attic has loose boards allowing excellent storage and a fitted Ramsay ladder for easy access. There is a Ring doorbell.