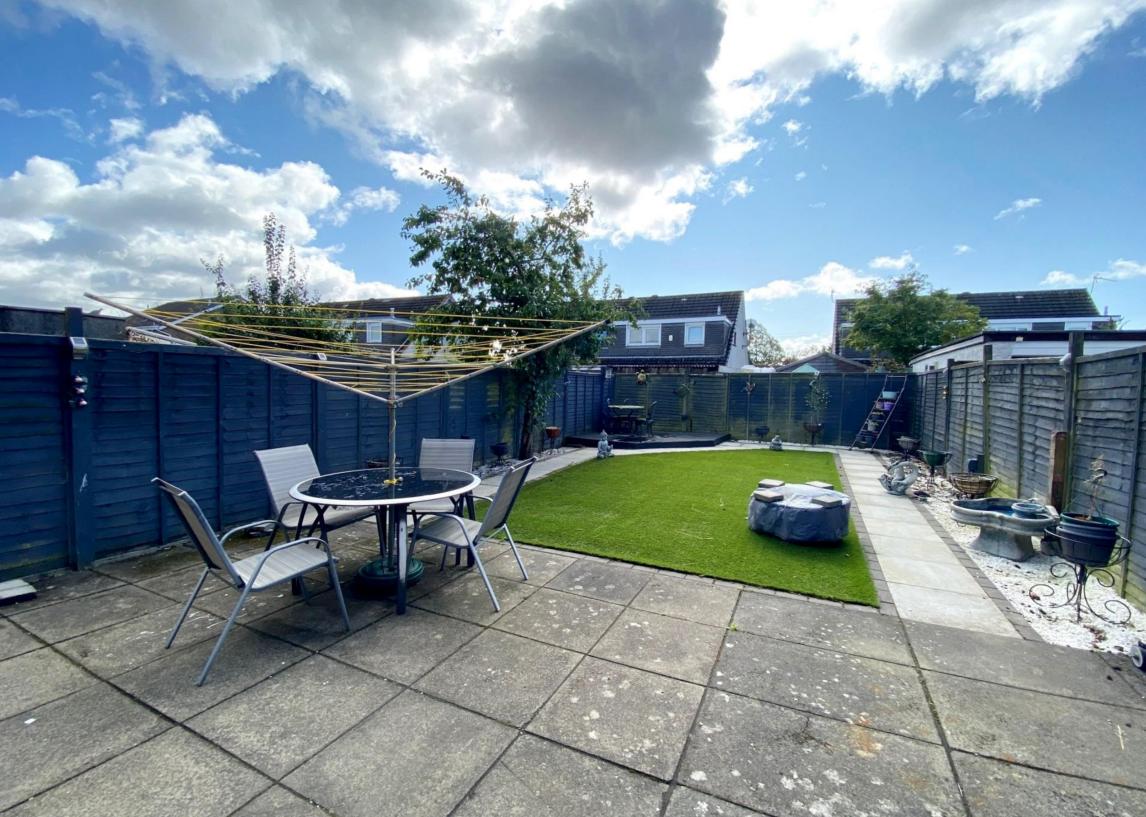

Outside the rear gardens are low maintenance, fully enclosed and south facing. There is an outside store. The front gardens feature a lawned area and there is a side driveway.

The property is ideally placed for schooling, sports clubs and shops which are all within walking distance.