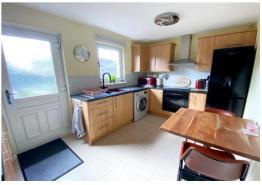

#### **DESCRIPTION**

A lovely 2 bedroom semi-detached home with a side driveway and a prime cul-de-sac position with enclosed rear gardens.

The property is perfect for couples and families with a bright two bedroom design. There is a gas central heating system and double glazing. The design includes a hall, a bright lounge with a feature staircase, a quality fitted kitchen with appliances, an upper floor landing, 2 double bedrooms and a bathroom with an above bath shower. The attic has loose boards allowing excellent storage and a fitted Ramsay ladder for easy access. There is a Ring doorbell.