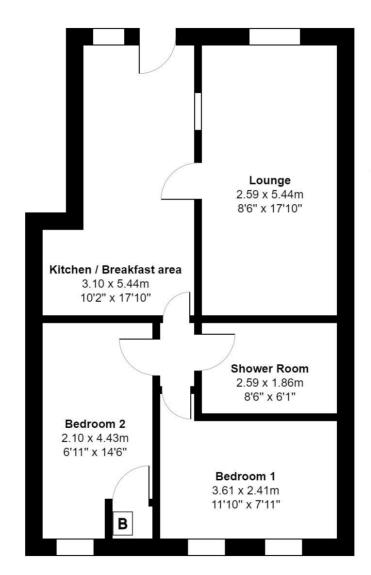

#### **DESCRIPTION**

A 2 bedroom ground floor flat in a convenient position only a short walk from schools and amenities.

The flat has its own main door entry and directly opposite is its own garden area and private parking. The design includes a lounge, a fitted breakfasting kitchen, 2 bedrooms and a shower room.