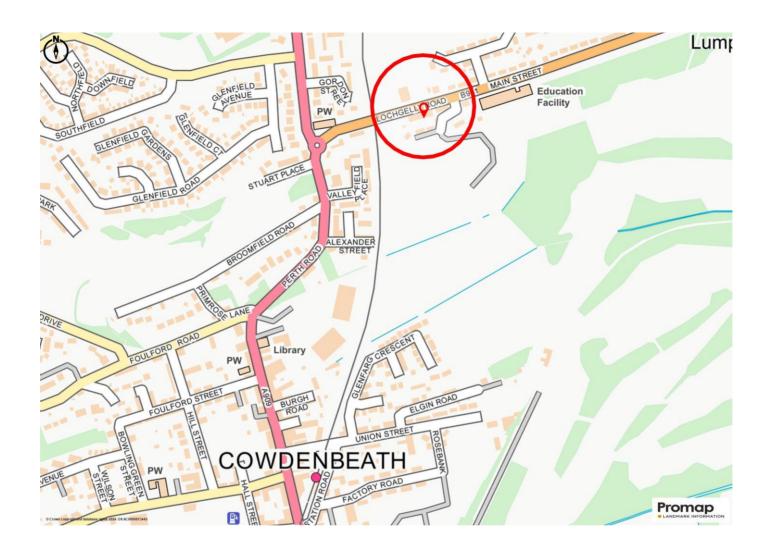

### **SITUATION**

The property enjoys a central position within walking distance of all amenities. These include shops, small supermarkets, post office, cafes, restaurants, pubs and good local bus services. The nursery, primary and high school are all within walking distance. The railway station at Cowdenbeath offers regular services to Glenrothes, Dunfermline and Edinburgh.

The extensive amenities of Dunfermline, Glenrothes and Kirkcaldy are easily accessible including excellent shopping facilities, edge of town retailers, banks, professional offices, sporting facilities, golf courses and recreational amenities.