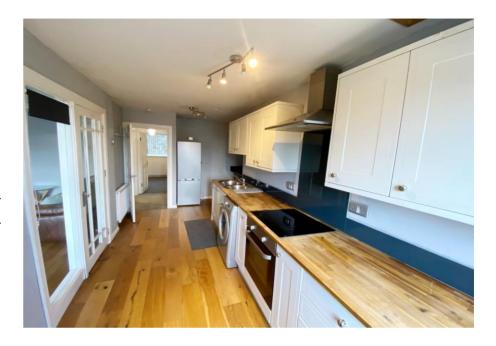

#### **DESCRIPTION**

A 2 bedroom ground floor flat in a convenient position only a short walk from schools and amenities.

The flat has its own main door entry and directly opposite is its own garden area and private parking. The design includes a lounge, a fitted breakfasting kitchen, 2 bedrooms and a shower room.

There is a gas central heating system and double glazing.

The flat is ideal for a single person or couples of all ages and viewing is recommended.