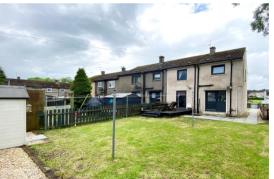

#### **DESCRIPTION**

The property enjoys a prime corner plot with mature level gardens and a mono block driveway formed in the front garden.

The design includes a reception hall, a spacious lounge / dining room with a gas stove style fire, a fitted kitchen with integrated appliances, an upper floor landing, 2 double bedrooms and a quality shower room. There is a gas fired central heating system, double glazing and a range of in built storage space.