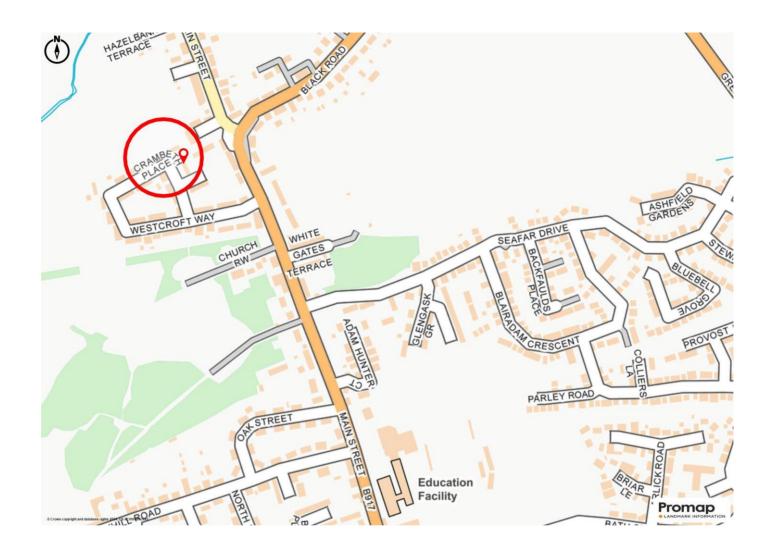

#### **SITUATION**

Kelty's amenities are all within walking distance including the village primary schools and nursery, local shops, small supermarket, cafes, pubs and local bus services. The M90 is under 0.5 miles from the property offering excellent commuter links. The secondary schooling for the village is Beath High Cowdenbeath and St Columba High in Dunfermline. The amenities of Dunfermline, Perth and Edinburgh are easily accessible by road offering extensive facilities