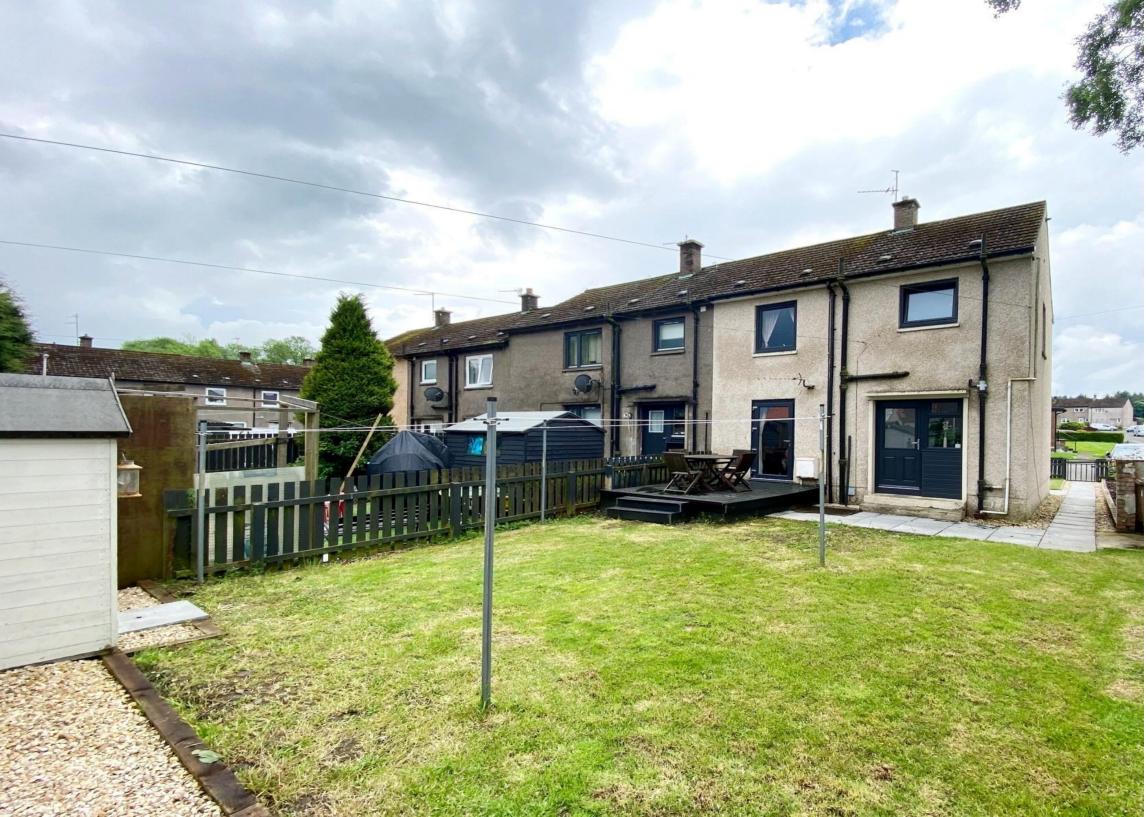

#### **DESCRIPTION**

The property enjoys a prime corner plot with mature level gardens and a mono block driveway formed in the front garden.

The design includes a reception hall, a spacious lounge / dining room with a gas stove style fire, a fitted kitchen with integrated appliances, an upper floor landing, 2 double bedrooms and a quality shower room. There is a gas fired central heating system, double glazing and a range of in built storage space.

The property is perfect for couples and families.

Viewing is recommended.