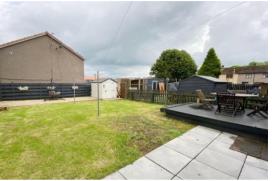

#### **DESCRIPTION**

The property enjoys a prime corner plot with mature level gardens and a mono block driveway formed in the front garden.

The design includes a reception hall, a spacious lounge / dining room with a gas stove style fire, a fitted kitchen with integrated appliances, an upper floor landing, 2 double bedrooms and a quality shower room. There is a gas fired central heating system, double glazing and a range of in built storage space.