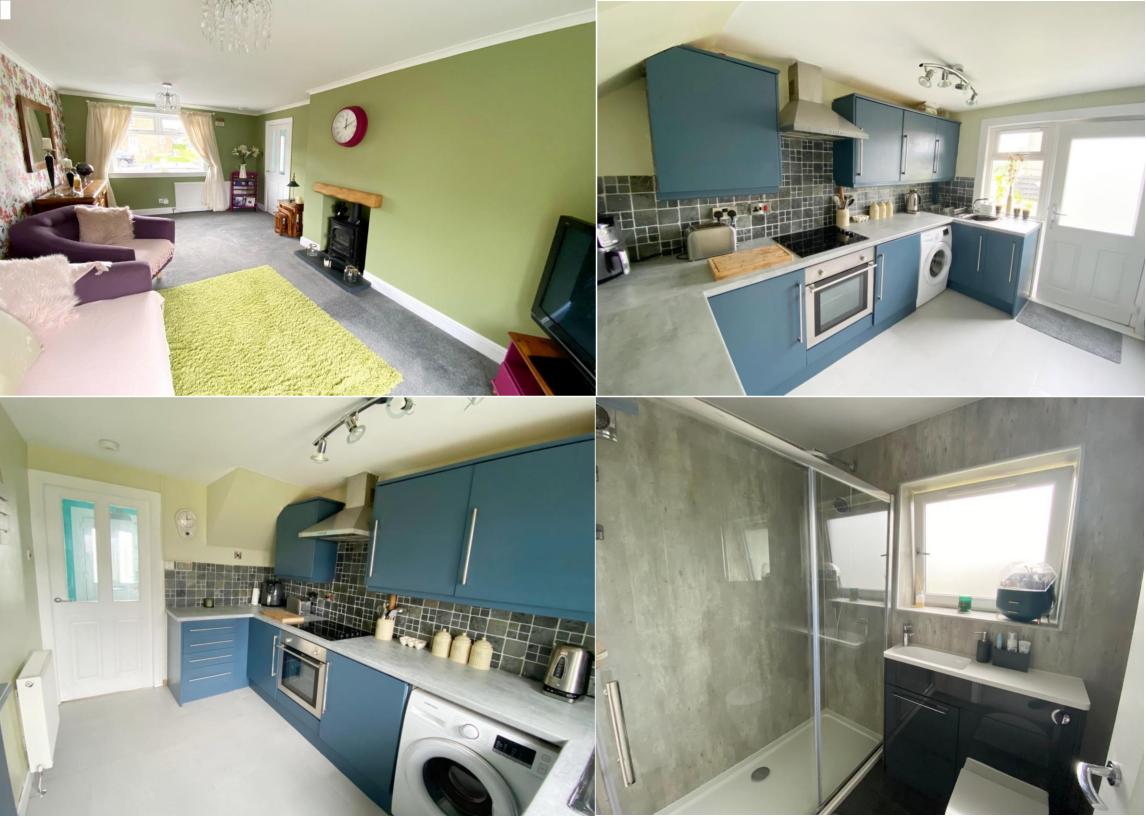

#### **DESCRIPTION**

The property enjoys a prime corner plot with mature level gardens and a mono block driveway formed in the front garden.

The design includes a reception hall, a spacious lounge / dining room with a gas stove style fire, a fitted kitchen with integrated appliances, an upper floor landing, 2 double bedrooms and a quality shower room. There is a gas fired central heating system, double glazing and a range of in built storage space.