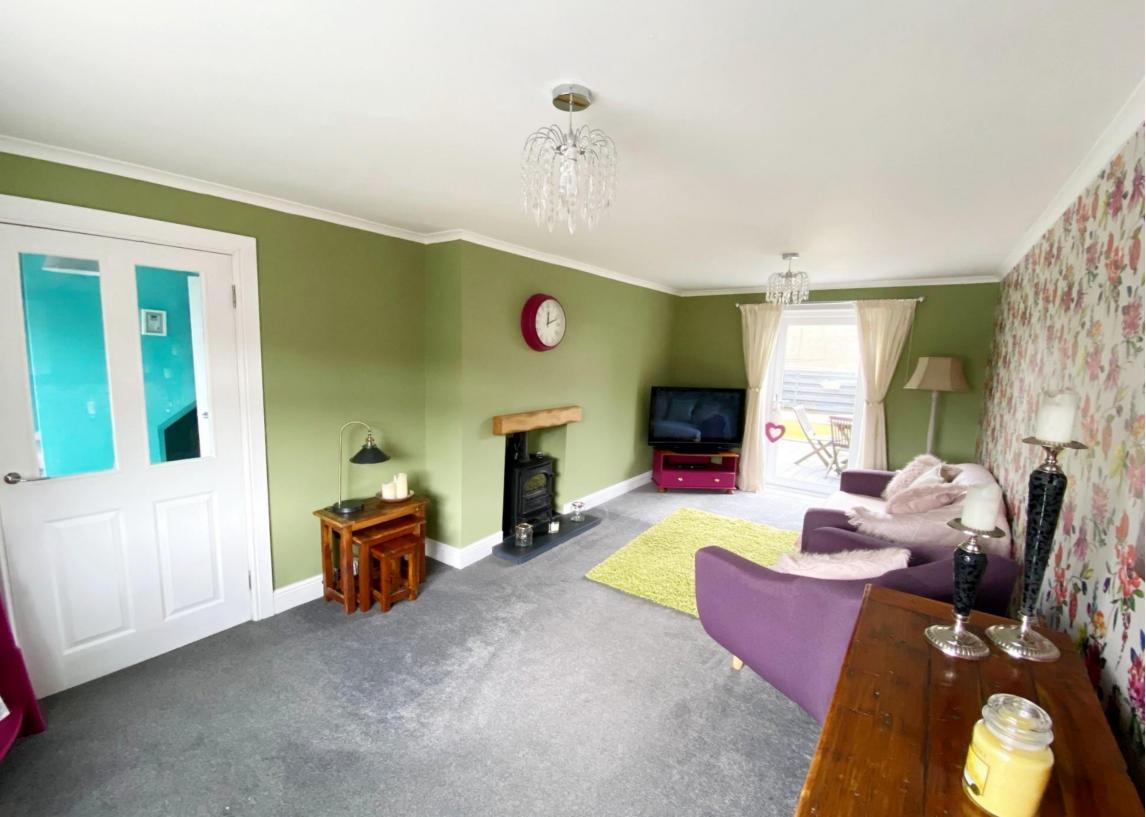

#### **DESCRIPTION**

The property enjoys a prime corner plot with mature level gardens and a mono block driveway formed in the front garden.

The design includes a reception hall, a spacious lounge / dining room with a gas stove style fire, a fitted kitchen with integrated appliances, an upper floor landing, 2 double bedrooms and a quality shower room. There is a gas fired central heating system, double glazing and a range of in built storage space.

The property is perfect for couples and families.

Viewing is recommended.