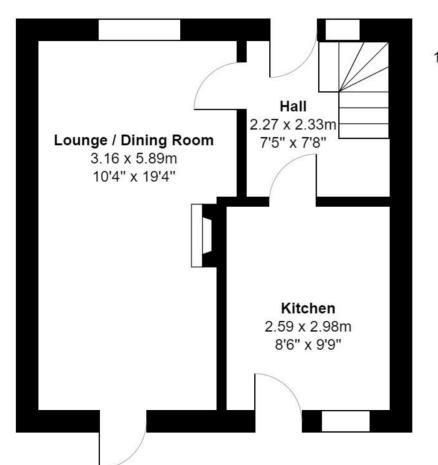

#### **DESCRIPTION**

The property enjoys a prime corner plot with mature level gardens and a mono block driveway formed in the front garden.

The design includes a reception hall, a spacious lounge / dining room with a gas stove style fire, a fitted kitchen with integrated appliances, an upper floor landing, 2 double bedrooms and a quality shower room. There is a gas fired central heating system, double glazing and a range of in built storage space.