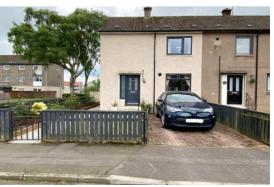

#### **DESCRIPTION**

The property enjoys a prime corner plot with mature level gardens and a mono block driveway formed in the front garden.

The design includes a reception hall, a spacious lounge / dining room with a gas stove style fire, a fitted kitchen with integrated appliances, an upper floor landing, 2 double bedrooms and a quality shower room. There is a gas fired central heating system, double glazing and a range of in built storage space.