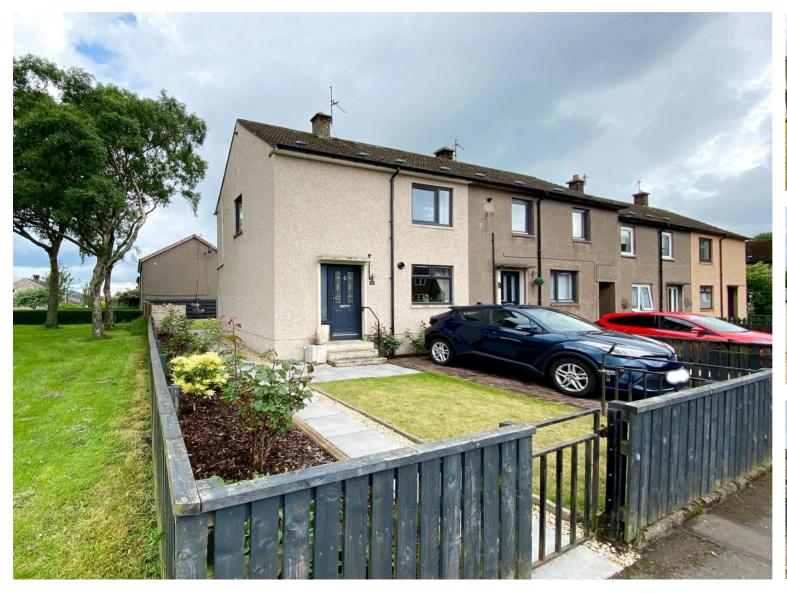

# 18, Crambeth Place, Kelty, KY4 0AX.

A well appointed 2 bedroom end terraced villa with a driveway.

Offers over £115,000.

#### **DESCRIPTION**

The property enjoys a prime corner plot with mature level gardens and a mono block driveway formed in the front garden.

The design includes a reception hall, a spacious lounge / dining room with a gas stove style fire, a fitted kitchen with integrated appliances, an upper floor landing, 2 double bedrooms and a quality shower room. There is a gas fired central heating system, double glazing and a range of in built storage space.