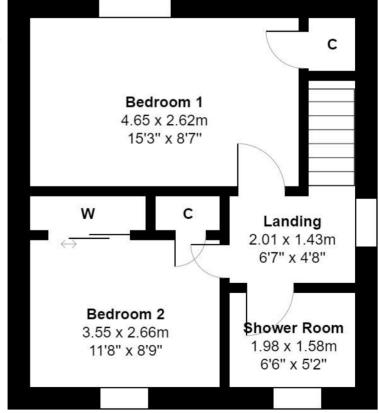

#### **DESCRIPTION**

The property enjoys a prime corner plot with mature level gardens and a mono block driveway formed in the front garden.

The design includes a reception hall, a spacious lounge / dining room with a gas stove style fire, a fitted kitchen with integrated appliances, an upper floor landing, 2 double bedrooms and a quality shower room. There is a gas fired central heating system, double glazing and a range of in built storage space.