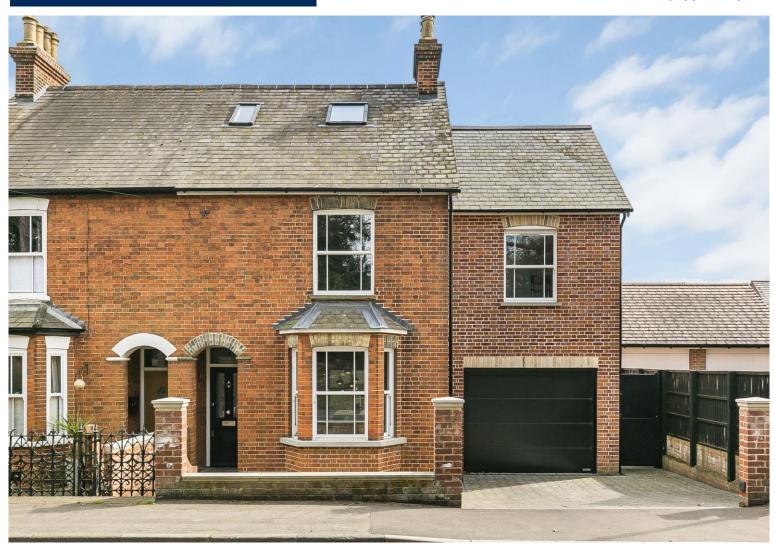

Four Double Bedrooms all with unique Ensuites

Outstanding Rear Family room and Bespoke Kitchen

1 Hazeldown Villas High Road Ware, SG11 1AE

Offers in Excess of £975,000

Thomas Childs & Co are delighted to introduce to the market this unique Victorian house in Old Cross Village near Ware. The owners have meticulously redesigned and re-modelled the house over the last two years and the finished product is visually outstanding. The vendors provided us a list of the specification below: Please refer to the floor plan for room sizes and lay out. High Specification throughout Hand made Shaker style Kitchen and centre island with all built in German appliances. Quartz Silestone Solid 30mm worktops Beautiful high end décor throughout Buster & Punch designer door furniture and toggle light switch fittings throughout Victorian solid Marble Fireplaces Bespoke black resin herringbone style wood floorings to hallway, morning room and dinning room Villeroy & Boch sanitary ware to all bathrooms Mandarin Stone high quality tiles throughout all bathrooms and Cosentino ceramic marble vein effect slabs to main bathroom walls Lefroy & Brooks sanitary ware and towel warmer/radiator to Master Bathroom Upgraded luxury inset ceiling lighting with diming facilities Visio dual aspect gas fired Fireplace with auto start feature located to main bedroom and bathroom. Walk in wardrobe and fitted cupboards to Master bedroom Wood panelling throughout. Original – Re Conditioned Cast Iron Black Radiators throughout Under floor heating to kitchen and garage Laundry with large Butler sink and 30mm Quartz worktop. Cat 6 wired to all rooms Pre-wired for CCTV & Alarm systems. Pre-wired for electric Sliding gate system New Triple glazed Sash opening windows throughout Full back to beams Restoration, extension and loft conversion. Garage with Hormann – electric door lift and remote. Artisans of Devises - Blandford Limestone Tumbled Stone Floor Tiles to kitchen, garage and terrace areas. Large Crittall look bi-fold doors from living room/ kitchen to terrace areas 3 Arched display area with shelving and backlit LED lighting Black Crittall doors to dinning room. Large pyramid glass roof feature with electrically operated opening window and LED back lit glow lighting Purpose built BBQ Station linked to mains Gas and Entertainment area with outside fridge/ prep for sink etc. Landscaped garden – Astro turf and tiled 'La Canche' separate Range Gas Oven (Negotiable separately) Separate Furniture & Light Fittings (Negotiable separately)