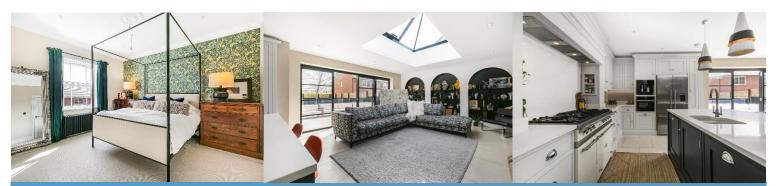

Four Double Bedrooms all with unique Ensuites

Outstanding Rear Family room and Bespoke Kitchen

1 Hazeldown Villas High Road Ware, SG11 1AE

Offers in Excess of £975,000

Thomas Childs & Co are delighted to introduce to the market this unique Victorian house in Old Cross Village near Ware. The owners have meticulously redesigned and re-modelled the house over the last two years and the finished product is visually outstanding. The vendors provided us a list of the specification below: Please refer to the floor plan for room sizes and lay out. High Specification throughout Hand made Shaker style Kitchen and centre island with all built in German appliances. Quartz Silestone Solid 30mm worktops Beautiful high end décor throughout Buster & Punch designer door furniture and toggle light switch fittings throughout Victorian solid Marble Fireplaces Bespoke black resin herringbone style wood floorings to hallway, morning room and dinning room Villeroy & Boch sanitary ware to all bathrooms Mandarin Stone high quality tiles throughout all bathrooms and Cosentino ceramic marble vein effect slabs to main bathroom walls Lefroy & Brooks sanitary ware and towel warmer/radiator to Master Bathroom Upgraded luxury inset ceiling lighting with diming facilities Visio dual aspect gas fired Fireplace with auto start feature located to main bedroom and bathroom. Walk in wardrobe and fitted cupboards to Master bedroom Wood panelling throughout. Original – Re Conditioned Cast Iron Black Radiators throughout Under floor heating to kitchen and garage Laundry with large Butler sink and 30mm Quartz worktop. Cat 6 wired to all rooms Pre-wired for CCTV & Alarm systems. Pre-wired for electric Sliding gate system New Triple glazed Sash opening windows throughout Full back to beams Restoration, extension and loft conversion. Garage with Hormann – electric door lift and remote. Artisans of Devises - Blandford Limestone Tumbled Stone Floor Tiles to kitchen, garage and terrace areas. Large Crittall look bi-fold doors from living room/ kitchen to terrace areas 3 Arched display area with shelving and backlit LED lighting Black Crittall doors to dinning room. Large pyramid glass roof feature with electrically operated opening window and LED back lit glow lighting Purpose built BBQ Station linked to mains Gas and Entertainment area with outside fridge/ prep for sink etc. Landscaped garden – Astro turf and tiled 'La Canche' separate Range Gas Oven (Negotiable separately) Separate Furniture & Light Fittings (Negotiable separately)