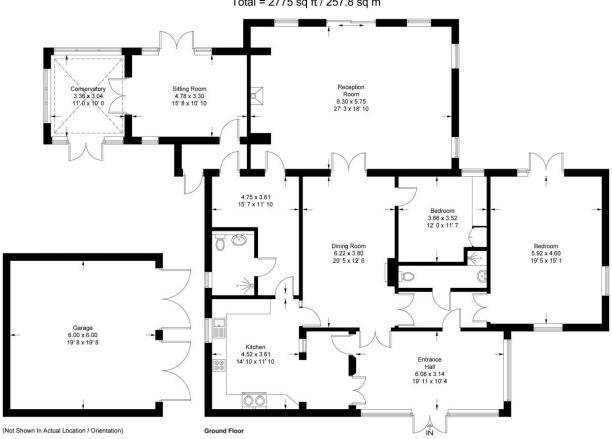

# **High Elms Lane**

Approximate Gross Internal Area = 2380 sq ft / 221.1 sq m Garage = 395 sq ft / 36.7 sq m Total = 2775 sq ft / 257.8 sq m

This plan is not to scale and must be used as layout guidance only. All measurements and areas are approximate and should not be relied upon to provide accurate information. This plan must not be relied upon when making property valuations, design considerations or any other such relevant decisions. We accept no responsibility or liability (whether in contract, tort or otherwise) in relation to any loss whatsoever arising from or in connection with any use of this plan or the adequacy, accuracy or completeness of it or any information within it.