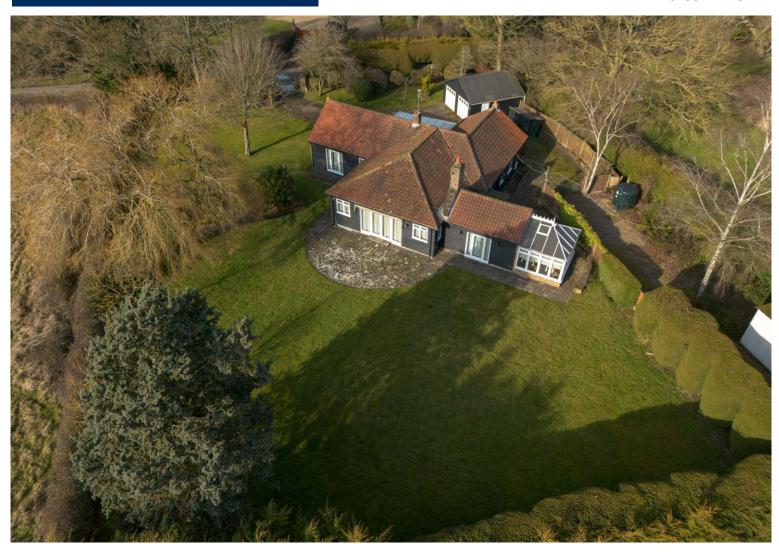

**Beautiful Countryside Views** 

Idle End High Elms Lane Stevenage, SG2 7DG

£1,000,000

Thomas Childs & Co exclusively bring to market a chain free detached bungalow located within the sought after village of Benington. The loved property comes to market in an acre plot and has house footprint of 2380 Sq Ft. Currently the house is configured as a two bedroom, five/six receptions, kitchen and two bathrooms, but the floor plan can be very versatile and we expect a buyer to want to modernise and perhaps develop (subject to Planning permission). The acre plot is spilt between formal gardens, a driveway, garage and then a rear paddock with stables and outbuildings. If you are looking for a idillic plot in the countryside that needs some modernisation then this is the house for you. We expect a lot of interest. Please contact Thomas Childs & Co to book in a viewing. Viewings strictly by appointment only. 01992 721 321