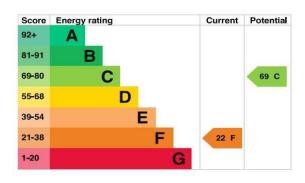

### Energy performance certificate (EPC) Energy rating Valid until 22 February 2035 High Elms Lane Benington STEVENAGE 9386-3047-7202-9515-1204 Property type Detached bungalow Total floor area 192 square metres

## You may not be able to let this property

This property has an energy rating of F. It cannot be let, unless an exemption has been registered. You can read guidance for landlords on the regulations and exemptions (https://www.gov.uk/guidance/domestic-privaterented-property-minimum-energy-efficiency-standard-landlord-guidance).

### **Energy rating and score**

This property's energy rating is F. It has the potential to be C.

See how to improve this property's energy efficiency.

The graph shows this property's current and potential energy rating.

Properties get a rating from A (best) to G (worst) and a score. The better the rating and score, the lower your energy bills are likely to be.

For properties in England and Wales:

the average energy rating is D the average energy score is 60