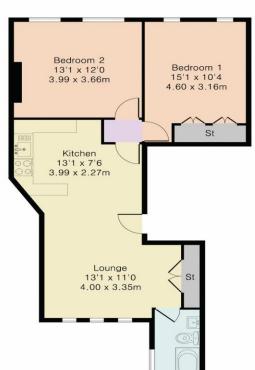

Approximate Gross Internal Area 698 sq ft - 65 sq m

Although Pink Plan Itd ensures the highest level of accuracy, measurements of doors, windows and rooms are approximate and no responsibility is taken for error, omission or misstatement. These plans are for representation purposes only as defined by RICS code of measuring practise. No guarantee is given on total square footage of the property within this plan. The figure icon is for initial guidance only and should not be relied on as a basis of valuation.

First Floor