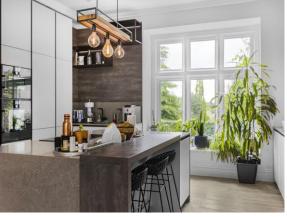

Offers in Excess of £1,250,000

Thomas Childs & Co are excited to bring to market this newly remodelled house forming part of the East Wing of the exclusive Goldings Hall on the Goldings Estate just outside of Hertford. Harvey Homes designed and re-modelled the property to a very high standard and we have been given the sole rights to market and sell the chain free home. The property is set over three floors. The ground floor offers a large welcoming entrance hall, a large open plan modern kitchen and dining room which covers the entire width of the building, flooding the room with natural light from the two huge character windows either side of the dwelling. There is a large sitting room and a further reception that is currently used for a gym. On the East side of the ground floor there are two double bedrooms and a family bathroom. There is access to the garden just off the kitchen. The first floor is reserved for the principle bedroom suite complete with large fitted wardrobes views over the Goldings Estate and a luxurious en-suite bathroom. There is a basement level which has been turned into a large and very useful utility room, with stacks of storage. The rear garden is large and is accessed via the rear of the property. It has been landscaped and there is direct access to the Estates well manicured grounds. The property is supplied with two private car spaces which are located in the secure underground car park. There is ample extra parking including an overflow parking opposite the entrance of the property. Goldings Hall and the estate is located a mile away from Hertford North Station and is a gated private community. We highly recommend you view this one of a kind property.