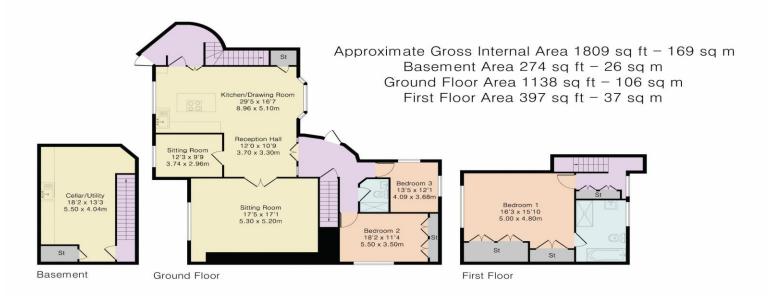

Offers in Excess of £1,250,000

Thomas Childs & Co are excited to bring to market this newly remodelled house forming part of the East Wing of the exclusive Goldings Hall on the Goldings Estate just outside of Hertford. Harvey Homes designed and re-modelled the property to a very high standard and we have been given the sole rights to market and sell the chain free home. The property is set over three floors. The ground floor offers a large welcoming entrance hall, a large open plan modern kitchen and dining room which covers the entire width of the building, flooding the room with natural light from the two huge character windows either side of the dwelling. There is a large sitting room and a further reception that is currently used for a gym. On the East side of the ground floor there are two double bedrooms and a family bathroom. There is access to the garden just off the kitchen. The first floor is reserved for the principle bedroom suite complete with large fitted wardrobes views over the Goldings Estate and a luxurious en-suite bathroom. There is a basement level which has been turned into a large and very useful utility room, with stacks of storage. The rear garden is large and is accessed via the rear of the property. It has been landscaped and there is direct access to the Estates well manicured grounds. The property is supplied with two private car spaces which are located in the secure underground car park. There is ample extra parking including an overflow parking opposite the entrance of the property. Goldings Hall and the estate is located a mile away from Hertford North Station and is a gated private community. We highly recommend you view this one of a kind property.