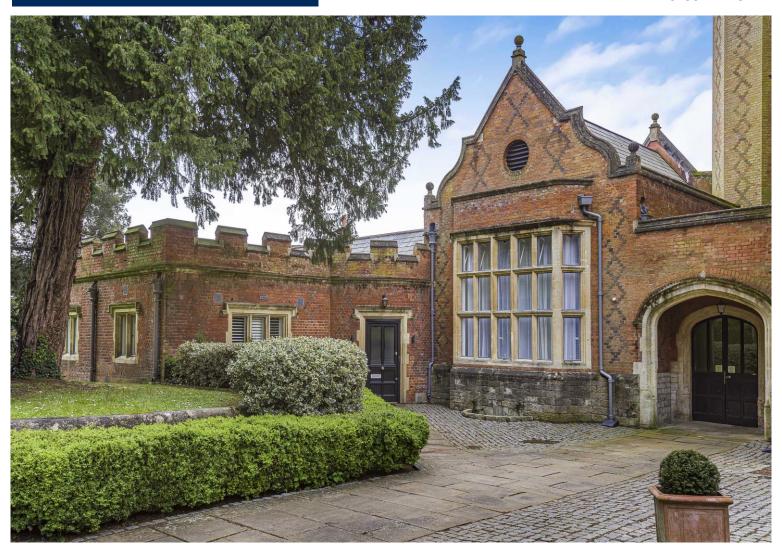

Offers in Excess of £1,250,000

Thomas Childs & Co are excited to bring to market this newly remodelled house forming part of the East Wing of the exclusive Goldings Hall on the Goldings Estate just outside of Hertford. Harvey Homes designed and re-modelled the property to a very high standard and we have been given the sole rights to market and sell the chain free home. The property is set over three floors. The ground floor offers a large welcoming entrance hall, a large open plan modern kitchen and dining room which covers the entire width of the building, flooding the room with natural light from the two huge character windows either side of the dwelling. There is a large sitting room and a further reception that is currently used for a gym. On the East side of the ground floor there are two double bedrooms and a family bathroom. There is access to the garden just off the kitchen. The first floor is reserved for the principle bedroom suite complete with large fitted wardrobes views over the Goldings Estate and a luxurious en-suite bathroom. There is a basement level which has been turned into a large and very useful utility room, with stacks of storage. The rear garden is large and is accessed via the rear of the property. It has been landscaped and there is direct access to the Estates well manicured grounds. The property is supplied with two private car spaces which are located in the secure underground car park. There is ample extra parking including an overflow parking opposite the entrance of the property. Goldings Hall and the estate is located a mile away from Hertford North Station and is a gated private community. We highly recommend you view this one of a kind property.