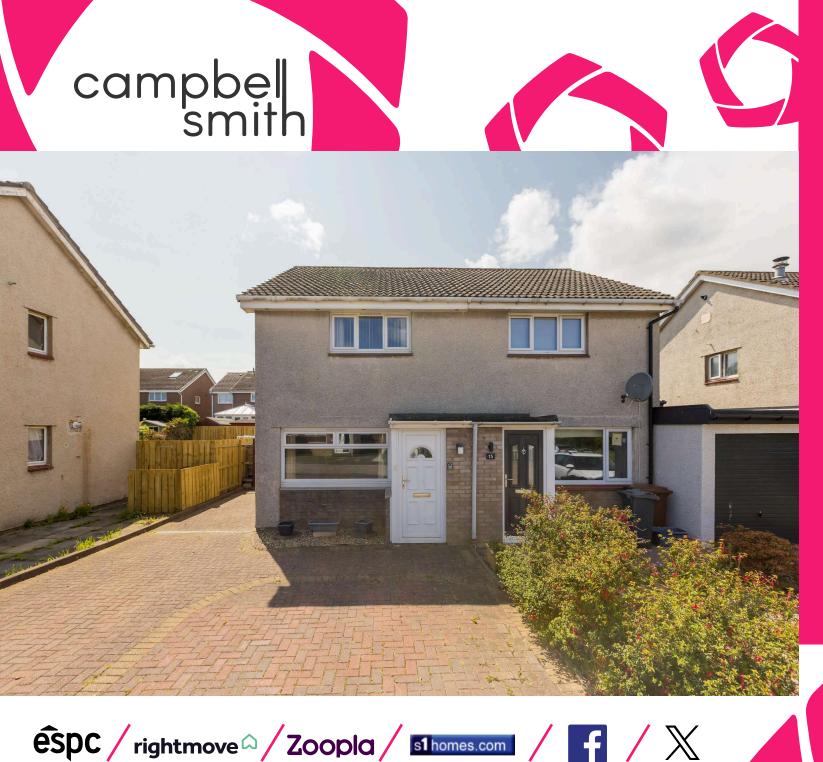

## 13 Baberton Mains Rise, Edinburgh, EH14 3HG

- Extended semi detached villa offering great potential
- Sitting/dining room
- Kitchen
- Conservatory
- 2 bedrooms
- Shower room
- GCH/DG
- Rear garden
- Double width front driveway

Offers Over : £205,000

camsmith.co.uk

Extras Baberton Mains Rise. The curtains, blinds, fitted carpets & >ö:►> Edinburgh, white goods in the kitchen are included. Midlothian, EH14 3HG No warranty is given regarding the SquareFoot services, systems or any appliances Approx. Gross Internal Area 878 Sq Ft - 81.57 Sq M Buses For identification only. Not to scale. © SquareFoot 2025 Baberton Mains Dell - 33, N30, - I I, I Westside Plaza - 3, 18, 20, 21, 33, X40 Conservatory 12'9" x 11'10" 3.89 x 3.61m Shops Westburn Scotmid, Westside Plaza, Gyle shopping centre, Hermiston Gait 4 Kitchen Bedroom 12'11" x 8'3" 12'11" x 8'4" 3.94 x 2.54m 3.94 x 2.51m Schools Juniper Green PS, St Cuthbert's RC PS, Currie Community HS, St Augustine's RC High Hal Shower Room Sitting Room **.** Parking 18'2" x 12'11" Double width front driveway 5.54 x 3.94m Bedroom 12'11" x 8'4" 3.94 x 2.54m Council Tax Band - D Ground Floor First Floor EPC - C 🔀 Factor None  $\overline{\Delta}$ Viewing Telephone Campbell Smith on 0131 555 2999 DISCLAIMER While our sales particulars are believed to be accurate and 21 York Place, Edinburgh, EH1 3EN reliable, no quarantee is given as to their correctness or accuracy, if there is any point which is of particular importance Tel: 0131 555 2999 campbel to you, please contact the office and we will be pleased to check the information. The mention of any appliances and/or Fax: 0131 555 5450 services in these details does not imply that these are in full and efficient working order. All measurements are taken using a camsmith.co.uk sonic measuring tape and are therefore approximate sizes only.