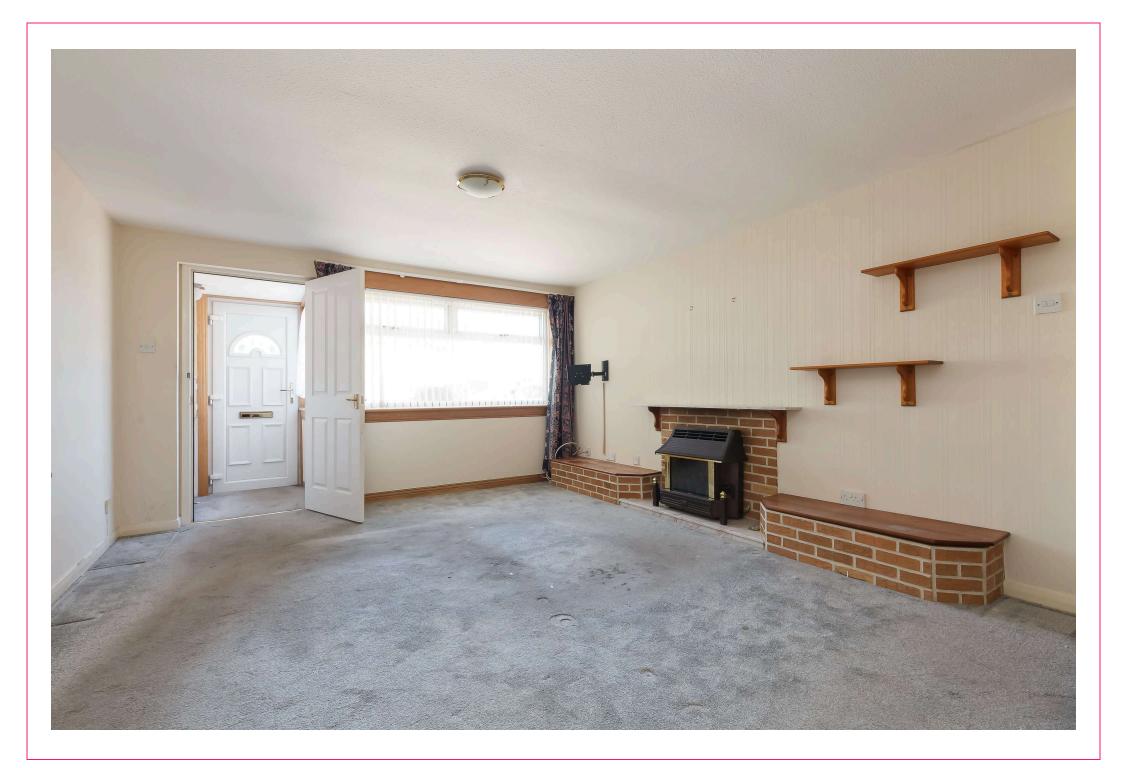

## 13 Baberton Mains Rise, Edinburgh, EH14 3HG

- Extended semi detached villa offering great potential
- Sitting/dining room
- Kitchen
- Conservatory
- 2 bedrooms
- Shower room
- GCH/DG
- Rear garden
- Double width front driveway

Offers Over : £205,000

camsmith.co.uk

Extras Baberton Mains Rise. The curtains, blinds, fitted carpets & >ö:►> Edinburgh, white goods in the kitchen are included. Midlothian, EH14 3HG No warranty is given regarding the SquareFoot services, systems or any appliances Approx. Gross Internal Area 878 Sq Ft - 81.57 Sq M Buses For identification only. Not to scale. © SquareFoot 2025 Baberton Mains Dell - 33, N30, - I I, I Westside Plaza - 3, 18, 20, 21, 33, X40 Conservatory 12'9" x 11'10" 3.89 x 3.61m Shops Westburn Scotmid, Westside Plaza, Gyle shopping centre, Hermiston Gait 4 Kitchen Bedroom 12'11" x 8'3" 12'11" x 8'4" 3.94 x 2.54m 3.94 x 2.51m Schools Juniper Green PS, St Cuthbert's RC PS, Currie Community HS, St Augustine's RC High Hal Shower Room Sitting Room **.** Parking 18'2" x 12'11" Double width front driveway 5.54 x 3.94m Bedroom 12'11" x 8'4" 3.94 x 2.54m Council Tax Band - D Ground Floor First Floor EPC - C 🔀 Factor None  $\overline{\Delta}$ Viewing Telephone Campbell Smith on 0131 555 2999 DISCLAIMER While our sales particulars are believed to be accurate and 21 York Place, Edinburgh, EH1 3EN reliable, no quarantee is given as to their correctness or accuracy, if there is any point which is of particular importance Tel: 0131 555 2999 campbel to you, please contact the office and we will be pleased to check the information. The mention of any appliances and/or Fax: 0131 555 5450 services in these details does not imply that these are in full and efficient working order. All measurements are taken using a camsmith.co.uk sonic measuring tape and are therefore approximate sizes only.