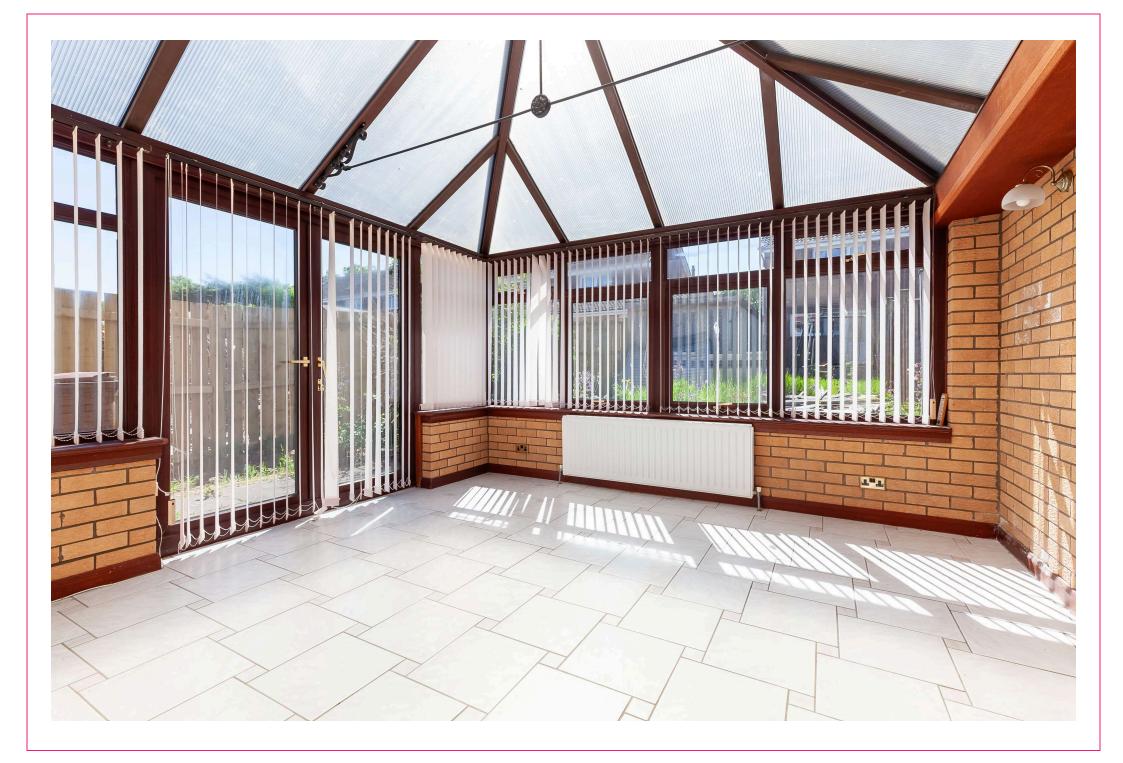

## 13 Baberton Mains Rise, Edinburgh, EH14 3HG

- Extended semi detached villa offering great potential
- Sitting/dining room
- Kitchen
- Conservatory
- 2 bedrooms
- Shower room
- GCH/DG
- Rear garden
- Double width front driveway

Offers Over : £205,000

camsmith.co.uk

Extras Baberton Mains Rise. The curtains, blinds, fitted carpets & >ö:►> Edinburgh, white goods in the kitchen are included. Midlothian, EH14 3HG No warranty is given regarding the SquareFoot services, systems or any appliances Approx. Gross Internal Area 878 Sq Ft - 81.57 Sq M Buses For identification only. Not to scale. © SquareFoot 2025 Baberton Mains Dell - 33, N30, - I I, I Westside Plaza - 3, 18, 20, 21, 33, X40 Conservatory 12'9" x 11'10" 3.89 x 3.61m Shops Westburn Scotmid, Westside Plaza, Gyle shopping centre, Hermiston Gait 4 Kitchen Bedroom 12'11" x 8'3" 12'11" x 8'4" 3.94 x 2.54m 3.94 x 2.51m Schools Juniper Green PS, St Cuthbert's RC PS, Currie Community HS, St Augustine's RC High Hal Shower Room Sitting Room **.** Parking 18'2" x 12'11" Double width front driveway 5.54 x 3.94m Bedroom 12'11" x 8'4" 3.94 x 2.54m Council Tax Band - D Ground Floor First Floor EPC - C 🔀 Factor None  $\overline{\Delta}$ Viewing Telephone Campbell Smith on 0131 555 2999 DISCLAIMER While our sales particulars are believed to be accurate and 21 York Place, Edinburgh, EH1 3EN reliable, no quarantee is given as to their correctness or accuracy, if there is any point which is of particular importance Tel: 0131 555 2999 campbel to you, please contact the office and we will be pleased to check the information. The mention of any appliances and/or Fax: 0131 555 5450 services in these details does not imply that these are in full and efficient working order. All measurements are taken using a camsmith.co.uk sonic measuring tape and are therefore approximate sizes only.