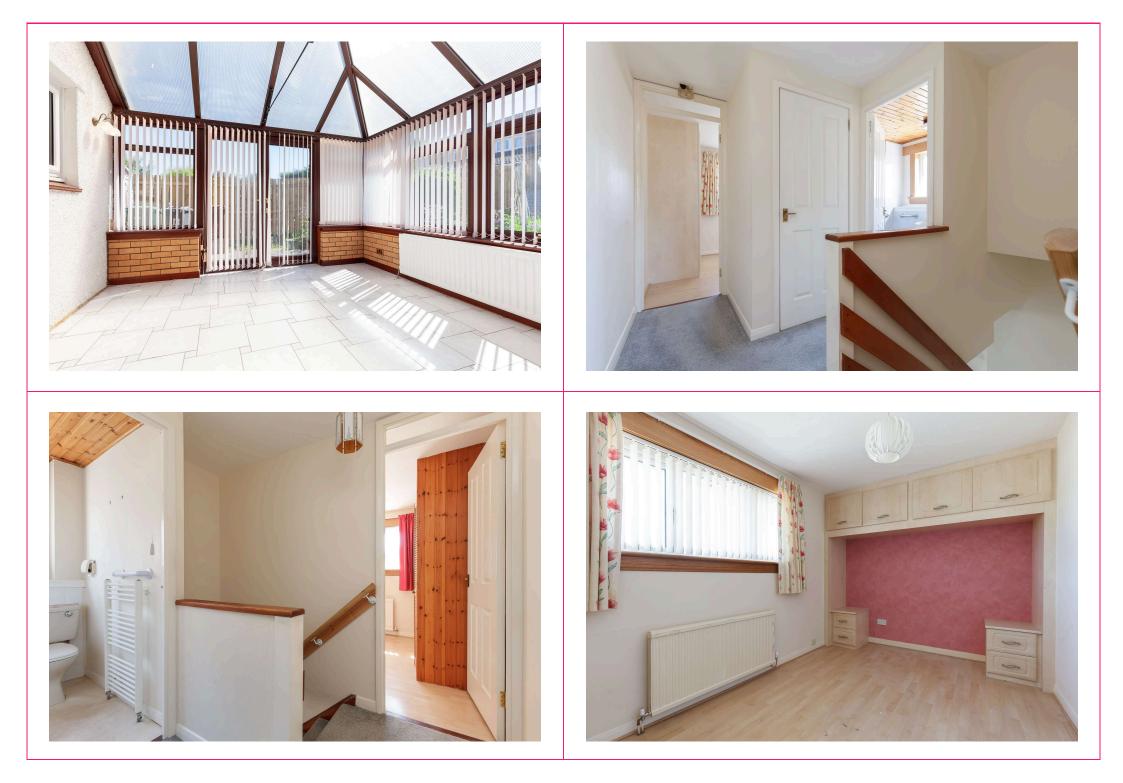

## 13 Baberton Mains Rise, Edinburgh, EH14 3HG

- Extended semi detached villa offering great potential
- Sitting/dining room
- Kitchen
- Conservatory
- 2 bedrooms
- Shower room
- GCH/DG
- Rear garden
- Double width front driveway

Offers Over : £205,000

camsmith.co.uk

Extras Baberton Mains Rise. The curtains, blinds, fitted carpets & >ö:►> Edinburgh, white goods in the kitchen are included. Midlothian, EH14 3HG No warranty is given regarding the SquareFoot services, systems or any appliances Approx. Gross Internal Area 878 Sq Ft - 81.57 Sq M Buses For identification only. Not to scale. © SquareFoot 2025 Baberton Mains Dell - 33, N30, - I I, I Westside Plaza - 3, 18, 20, 21, 33, X40 Conservatory 12'9" x 11'10" 3.89 x 3.61m Shops Westburn Scotmid, Westside Plaza, Gyle shopping centre, Hermiston Gait 4 Kitchen Bedroom 12'11" x 8'3" 12'11" x 8'4" 3.94 x 2.54m 3.94 x 2.51m Schools Juniper Green PS, St Cuthbert's RC PS, Currie Community HS, St Augustine's RC High Hal Shower Room Sitting Room **.** Parking 18'2" x 12'11" Double width front driveway 5.54 x 3.94m Bedroom 12'11" x 8'4" 3.94 x 2.54m Council Tax Band - D Ground Floor First Floor EPC - C 🔀 Factor None  $\overline{\Delta}$ Viewing Telephone Campbell Smith on 0131 555 2999 DISCLAIMER While our sales particulars are believed to be accurate and 21 York Place, Edinburgh, EH1 3EN reliable, no quarantee is given as to their correctness or accuracy, if there is any point which is of particular importance Tel: 0131 555 2999 campbel to you, please contact the office and we will be pleased to check the information. The mention of any appliances and/or Fax: 0131 555 5450 services in these details does not imply that these are in full and efficient working order. All measurements are taken using a camsmith.co.uk sonic measuring tape and are therefore approximate sizes only.