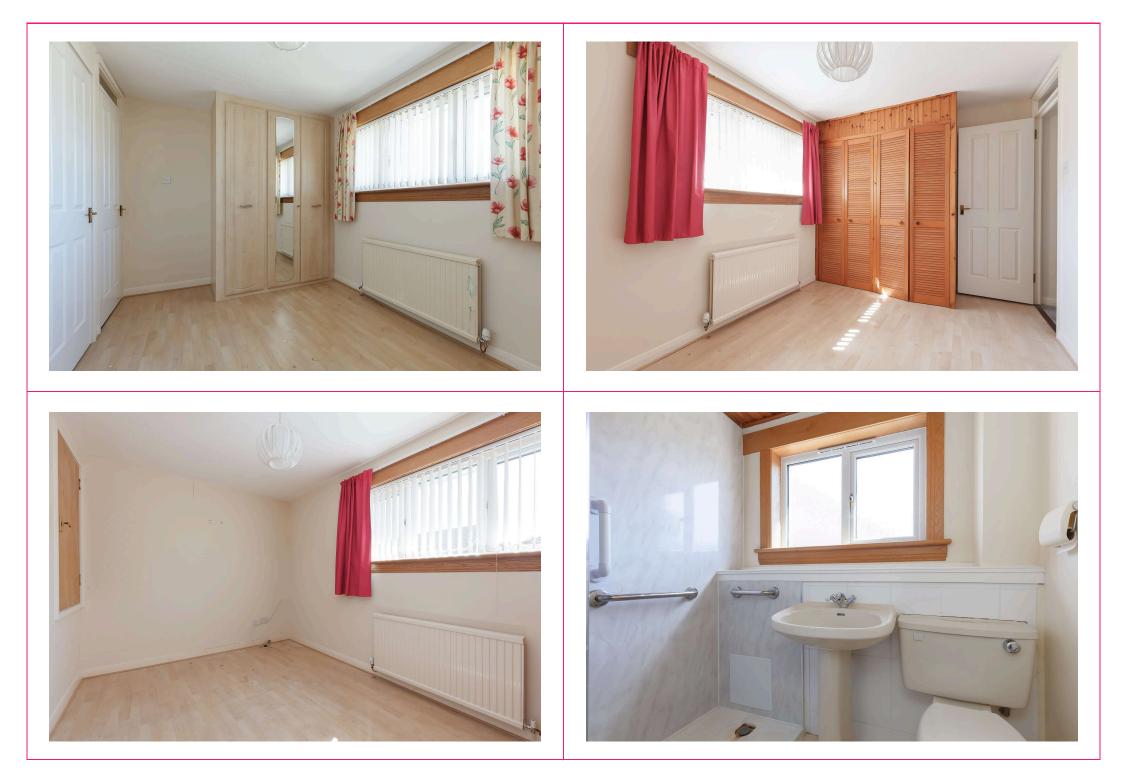

## 13 Baberton Mains Rise, Edinburgh, EH14 3HG

- Extended semi detached villa offering great potential
- Sitting/dining room
- Kitchen
- Conservatory
- 2 bedrooms
- Shower room
- GCH/DG
- Rear garden
- Double width front driveway

Offers Over : £205,000

camsmith.co.uk

Extras Baberton Mains Rise. The curtains, blinds, fitted carpets & >ö:►> Edinburgh, white goods in the kitchen are included. Midlothian, EH14 3HG No warranty is given regarding the SquareFoot services, systems or any appliances Approx. Gross Internal Area 878 Sq Ft - 81.57 Sq M Buses For identification only. Not to scale. © SquareFoot 2025 Baberton Mains Dell - 33, N30, - I I, I Westside Plaza - 3, 18, 20, 21, 33, X40 Conservatory 12'9" x 11'10" 3.89 x 3.61m Shops Westburn Scotmid, Westside Plaza, Gyle shopping centre, Hermiston Gait 4 Kitchen Bedroom 12'11" x 8'3" 12'11" x 8'4" 3.94 x 2.54m 3.94 x 2.51m Schools Juniper Green PS, St Cuthbert's RC PS, Currie Community HS, St Augustine's RC High Hal Shower Room Sitting Room **.** Parking 18'2" x 12'11" Double width front driveway 5.54 x 3.94m Bedroom 12'11" x 8'4" 3.94 x 2.54m Council Tax Band - D Ground Floor First Floor EPC - C 🔀 Factor None  $\overline{\Delta}$ Viewing Telephone Campbell Smith on 0131 555 2999 DISCLAIMER While our sales particulars are believed to be accurate and 21 York Place, Edinburgh, EH1 3EN reliable, no quarantee is given as to their correctness or accuracy, if there is any point which is of particular importance Tel: 0131 555 2999 campbel to you, please contact the office and we will be pleased to check the information. The mention of any appliances and/or Fax: 0131 555 5450 services in these details does not imply that these are in full and efficient working order. All measurements are taken using a camsmith.co.uk sonic measuring tape and are therefore approximate sizes only.