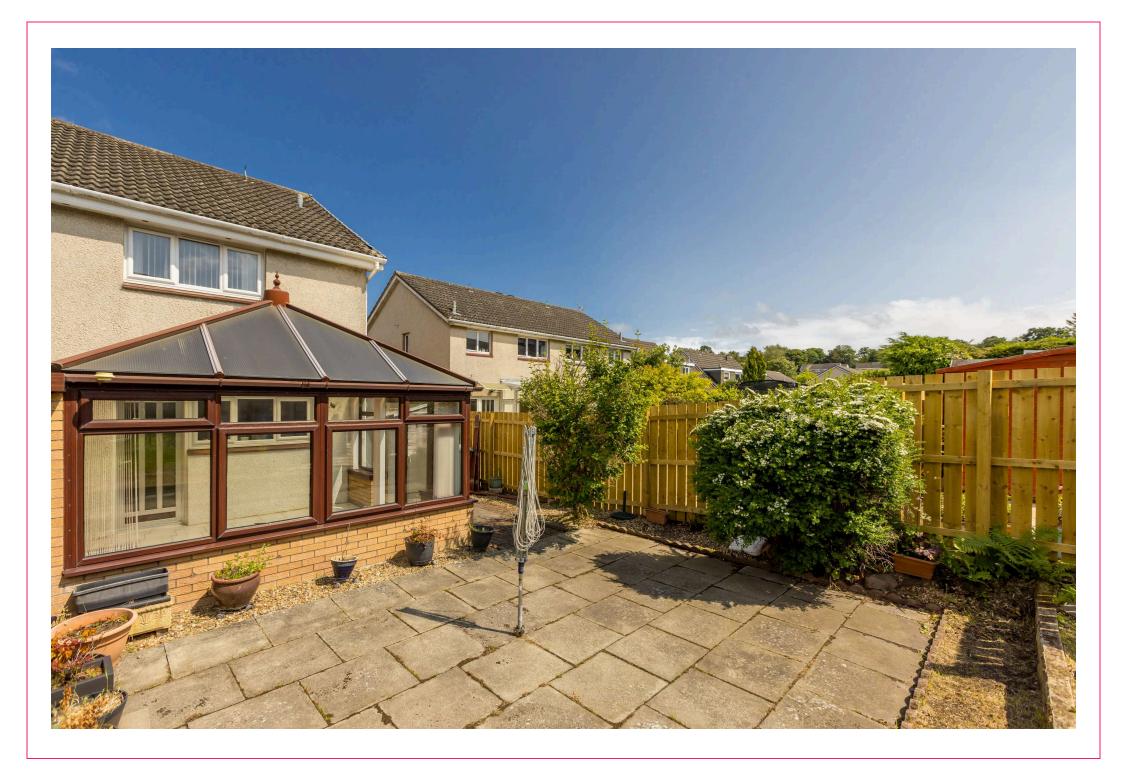

## 13 Baberton Mains Rise, Edinburgh, EH14 3HG

- Extended semi detached villa offering great potential
- Sitting/dining room
- Kitchen
- Conservatory
- 2 bedrooms
- Shower room
- GCH/DG
- Rear garden
- Double width front driveway

Offers Over : £205,000

camsmith.co.uk

Extras Baberton Mains Rise. The curtains, blinds, fitted carpets & >ö:►> Edinburgh, white goods in the kitchen are included. Midlothian, EH14 3HG No warranty is given regarding the SquareFoot services, systems or any appliances Approx. Gross Internal Area 878 Sq Ft - 81.57 Sq M Buses For identification only. Not to scale. © SquareFoot 2025 Baberton Mains Dell - 33, N30, - I I, I Westside Plaza - 3, 18, 20, 21, 33, X40 Conservatory 12'9" x 11'10" 3.89 x 3.61m Shops Westburn Scotmid, Westside Plaza, Gyle shopping centre, Hermiston Gait 4 Kitchen Bedroom 12'11" x 8'3" 12'11" x 8'4" 3.94 x 2.54m 3.94 x 2.51m Schools Juniper Green PS, St Cuthbert's RC PS, Currie Community HS, St Augustine's RC High Hal Shower Room Sitting Room **.** Parking 18'2" x 12'11" Double width front driveway 5.54 x 3.94m Bedroom 12'11" x 8'4" 3.94 x 2.54m Council Tax Band - D Ground Floor First Floor EPC - C 🔀 Factor None  $\overline{\Delta}$ Viewing Telephone Campbell Smith on 0131 555 2999 DISCLAIMER While our sales particulars are believed to be accurate and 21 York Place, Edinburgh, EH1 3EN reliable, no quarantee is given as to their correctness or accuracy, if there is any point which is of particular importance Tel: 0131 555 2999 campbel to you, please contact the office and we will be pleased to check the information. The mention of any appliances and/or Fax: 0131 555 5450 services in these details does not imply that these are in full and efficient working order. All measurements are taken using a camsmith.co.uk sonic measuring tape and are therefore approximate sizes only.