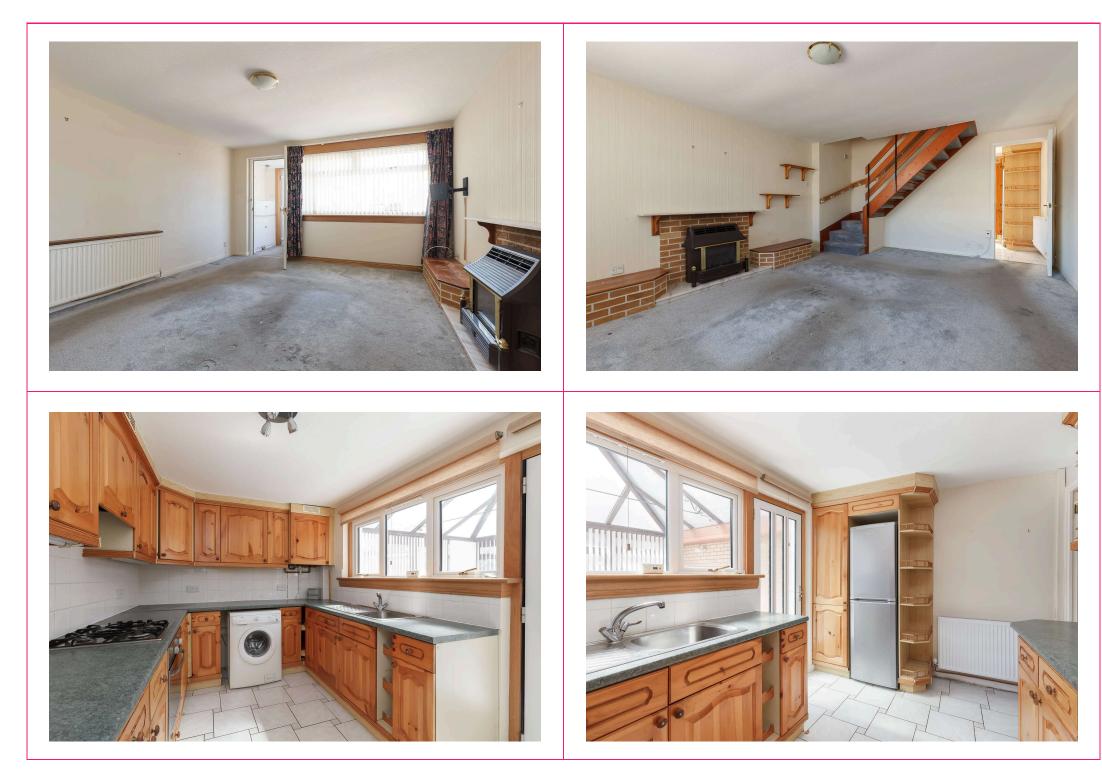

## 13 Baberton Mains Rise, Edinburgh, EH14 3HG

- Extended semi detached villa offering great potential
- Sitting/dining room
- Kitchen
- Conservatory
- 2 bedrooms
- Shower room
- GCH/DG
- Rear garden
- Double width front driveway

Offers Over : £205,000

camsmith.co.uk

Extras Baberton Mains Rise. The curtains, blinds, fitted carpets & >ö:►> Edinburgh, white goods in the kitchen are included. Midlothian, EH14 3HG No warranty is given regarding the SquareFoot services, systems or any appliances Approx. Gross Internal Area 878 Sq Ft - 81.57 Sq M Buses For identification only. Not to scale. © SquareFoot 2025 Baberton Mains Dell - 33, N30, - I I, I Westside Plaza - 3, 18, 20, 21, 33, X40 Conservatory 12'9" x 11'10" 3.89 x 3.61m Shops Westburn Scotmid, Westside Plaza, Gyle shopping centre, Hermiston Gait 4 Kitchen Bedroom 12'11" x 8'3" 12'11" x 8'4" 3.94 x 2.54m 3.94 x 2.51m Schools Juniper Green PS, St Cuthbert's RC PS, Currie Community HS, St Augustine's RC High Hal Shower Room Sitting Room **.** Parking 18'2" x 12'11" Double width front driveway 5.54 x 3.94m Bedroom 12'11" x 8'4" 3.94 x 2.54m Council Tax Band - D Ground Floor First Floor EPC - C 🔀 Factor None  $\overline{\Delta}$ Viewing Telephone Campbell Smith on 0131 555 2999 DISCLAIMER While our sales particulars are believed to be accurate and 21 York Place, Edinburgh, EH1 3EN reliable, no quarantee is given as to their correctness or accuracy, if there is any point which is of particular importance Tel: 0131 555 2999 campbel to you, please contact the office and we will be pleased to check the information. The mention of any appliances and/or Fax: 0131 555 5450 services in these details does not imply that these are in full and efficient working order. All measurements are taken using a camsmith.co.uk sonic measuring tape and are therefore approximate sizes only.