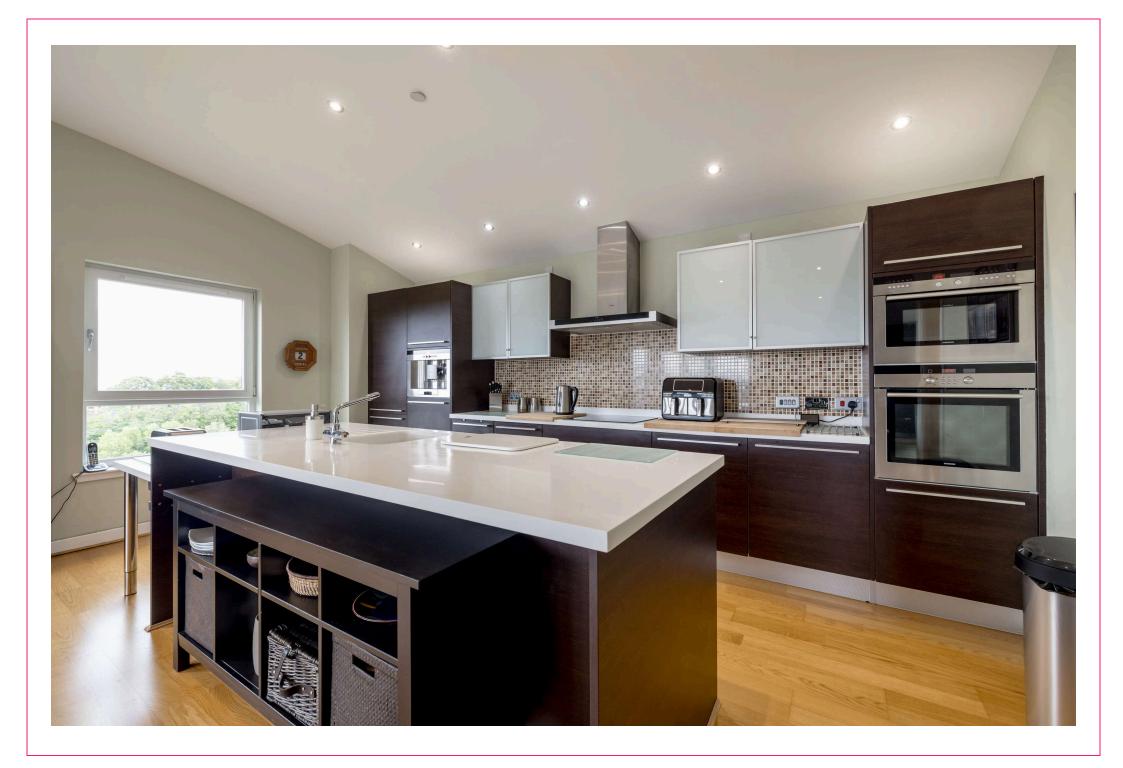

## 13/22 Lochend Park View, EDINBURGH, EH7 5FX

- Superb penthouse with stunning views over Edinburgh, the Forth & East Lothian
- First time on market since bought from new in 2013
- Generous accommodation in move in condition
- Lift, entry phone & factor
- Open plan sitting/dining/kitchen with patio doors to balcony overlooking Lochend Park, Loch & beyond
- Master bedroom with balcony, en suite & dressing room
- 2 further double bedrooms both with en suite shower rooms
- Bathroom with shower over bath
- Excellent storage
- GCH/DG
- · Underground parking plus additional private carpark
- Communal landscaped gardens