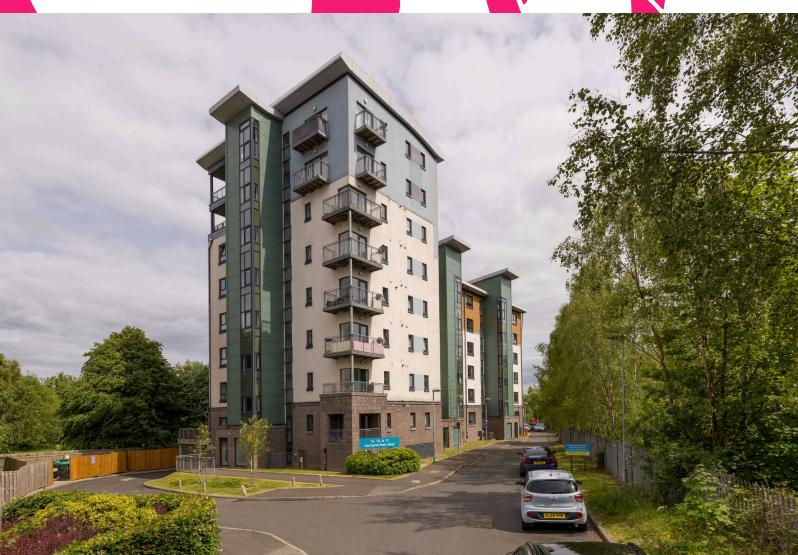

## 13/22 Lochend Park View, EDINBURGH, EH7 5FX

- Superb penthouse with stunning views over Edinburgh, the Forth & East Lothian
- First time on market since bought from new in 2013
- Generous accommodation in move in condition
- Lift, entry phone & factor
- Open plan sitting/dining/kitchen with patio doors to balcony overlooking Lochend Park, Loch & beyond
- Master bedroom with balcony, en suite & dressing room
- 2 further double bedrooms both with en suite shower rooms
- Bathroom with shower over bath
- Excellent storage
- GCH/DG
- · Underground parking plus additional private carpark
- Communal landscaped gardens

Offers Over: £330,000

Penthouse. Lochend Park View, Edinburgh, EH7 5FX

Approx. Gross Internal Area 1495 Sq Ft - 138.89 Sq M For identification only. Not to scale. © SquareFoot 2025

21 York Place, Edinburgh, EH1 3EN