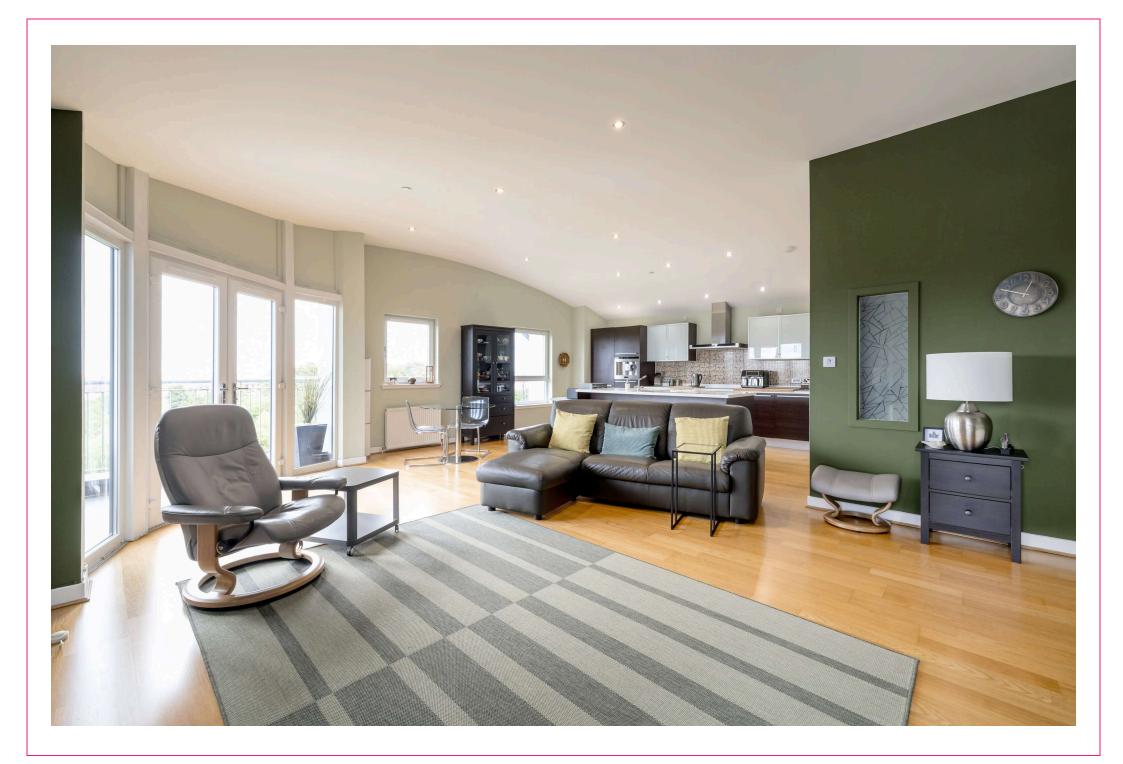

## 13/22 Lochend Park View, EDINBURGH, EH7 5FX

- Superb penthouse with stunning views over Edinburgh, the Forth & East Lothian
- First time on market since bought from new in 2013
- Generous accommodation in move in condition
- Lift, entry phone & factor
- Open plan sitting/dining/kitchen with patio doors to balcony overlooking Lochend Park, Loch & beyond
- Master bedroom with balcony, en suite & dressing room
- 2 further double bedrooms both with en suite shower rooms
- Bathroom with shower over bath
- Excellent storage
- GCH/DG
- · Underground parking plus additional private carpark
- Communal landscaped gardens