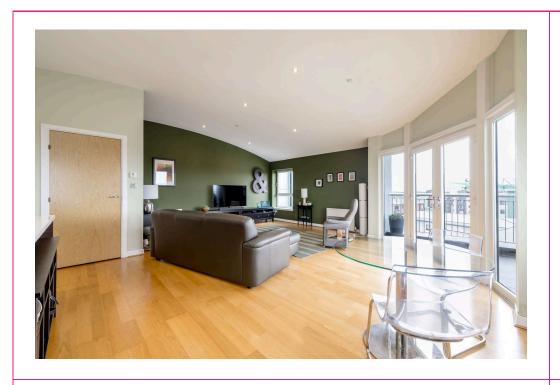

## 13/22 Lochend Park View, EDINBURGH, EH7 5FX

- Superb penthouse with stunning views over Edinburgh, the Forth & East Lothian
- First time on market since bought from new in 2013
- Generous accommodation in move in condition
- Lift, entry phone & factor
- Open plan sitting/dining/kitchen with patio doors to balcony overlooking Lochend Park, Loch & beyond
- Master bedroom with balcony, en suite & dressing room
- 2 further double bedrooms both with en suite shower rooms
- Bathroom with shower over bath
- Excellent storage
- GCH/DG
- · Underground parking plus additional private carpark
- Communal landscaped gardens