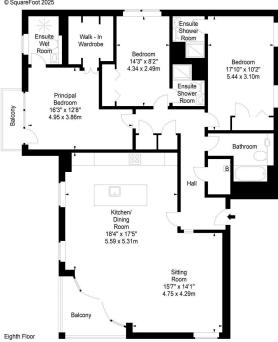

Offers Over: £330,000

Penthouse. Lochend Park View, Edinburgh, EH7 5FX

Approx. Gross Internal Area 1495 Sq Ft - 138.89 Sq M For identification only. Not to scale. © SquareFoot 2025

21 York Place, Edinburgh, EH1 3EN