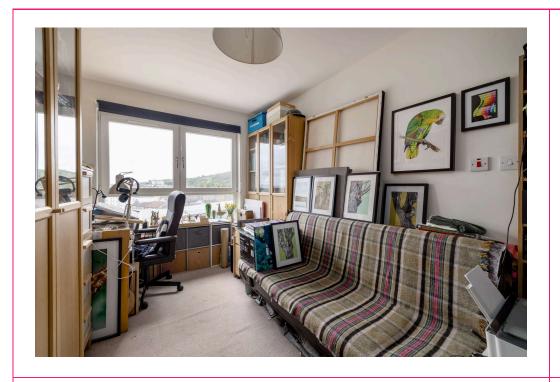

## 13/22 Lochend Park View, EDINBURGH, EH7 5FX

- Superb penthouse with stunning views over Edinburgh, the Forth & East Lothian
- First time on market since bought from new in 2013
- Generous accommodation in move in condition
- Lift, entry phone & factor
- Open plan sitting/dining/kitchen with patio doors to balcony overlooking Lochend Park, Loch & beyond
- Master bedroom with balcony, en suite & dressing room
- 2 further double bedrooms both with en suite shower rooms
- Bathroom with shower over bath
- Excellent storage
- GCH/DG
- · Underground parking plus additional private carpark
- Communal landscaped gardens