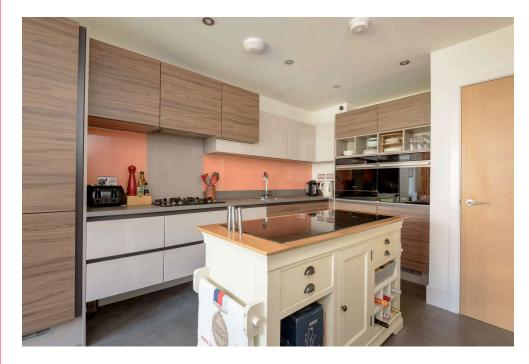

## campbell smith

33 Sinton Park. Dunbar, EH42 1ZP

- Beautifully presented detached modern family sized villa
- Coastline views
- Move in condition
- Welcoming hallway
- Sitting room
- · Stylish dining kitchen with integrated appliances & folding doors to the garden
- Utility cupboard
- Downstairs wc
- Master bedroom with en suite shower room
- 3 further bedrooms
- Family bathroom with white three piece suite
- · Gas central heating. Double glazing
- Enclosed south west facing rear garden with deck & patio
- Integral garage with driveway