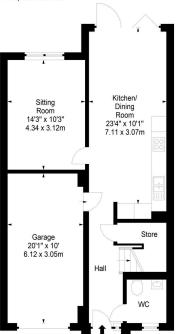

Offers Over: £375,000

Sinton Park. Dunbar, East Lothian, EH42 1ZP

Approx. Gross Internal Area 1481 Sq Ft - 137.58 Sq M (Including Garage) For identification only. Not to scale. © SquareFoot 2025

Ground Floor

First Floor

21 York Place, Edinburgh, EH1 3EN Tel: 0131 555 2999

Fax: 0131 555 5450

camsmith.co.uk

**Extras** 

The integrated kitchen appliances and shed are included. No warranty is given regarding the services, systems or any appliances