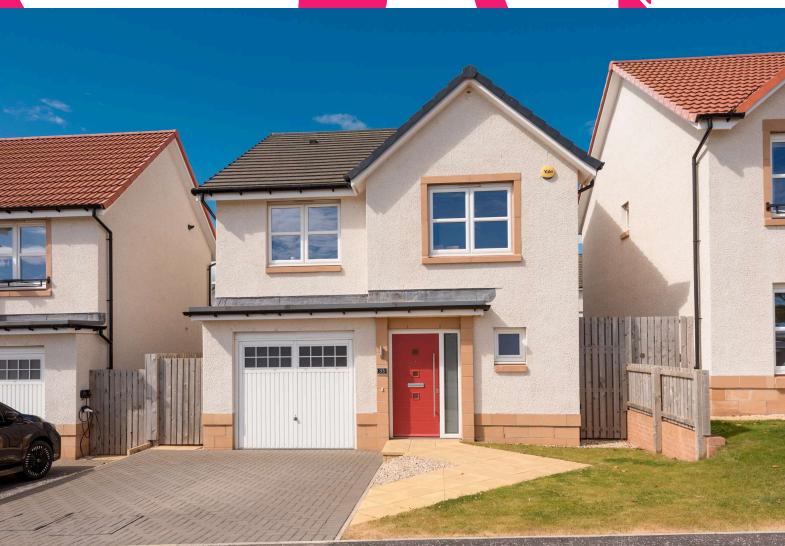

## campbell smith

33 Sinton Park. Dunbar, EH42 1ZP

- Beautifully presented detached modern family sized villa
- Coastline views
- Move in condition
- Welcoming hallway
- Sitting room
- · Stylish dining kitchen with integrated appliances & folding doors to the garden
- Utility cupboard
- Downstairs wc
- Master bedroom with en suite shower room
- 3 further bedrooms
- Family bathroom with white three piece suite
- · Gas central heating. Double glazing
- Enclosed south west facing rear garden with deck & patio
- Integral garage with driveway

Offers Over: £375,000

Sinton Park. Dunbar, East Lothian, EH42 1ZP

Approx. Gross Internal Area 1481 Sq Ft - 137.58 Sq M (Including Garage) For identification only. Not to scale. © SquareFoot 2025

Ground Floor