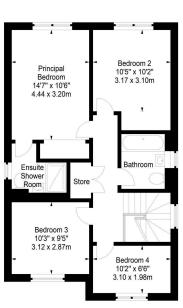

Offers Over: £375,000

Sinton Park. Dunbar, East Lothian, EH42 1ZP

Approx. Gross Internal Area 1481 Sq Ft - 137.58 Sq M (Including Garage) For identification only. Not to scale. © SquareFoot 2025

Ground Floor

First Floor

21 York Place, Edinburgh, EH1 3EN Tel: 0131 555 2999

Fax: 0131 555 5450

camsmith.co.uk

**Extras** 

The integrated kitchen appliances and shed are included. No warranty is given regarding the services, systems or any appliances