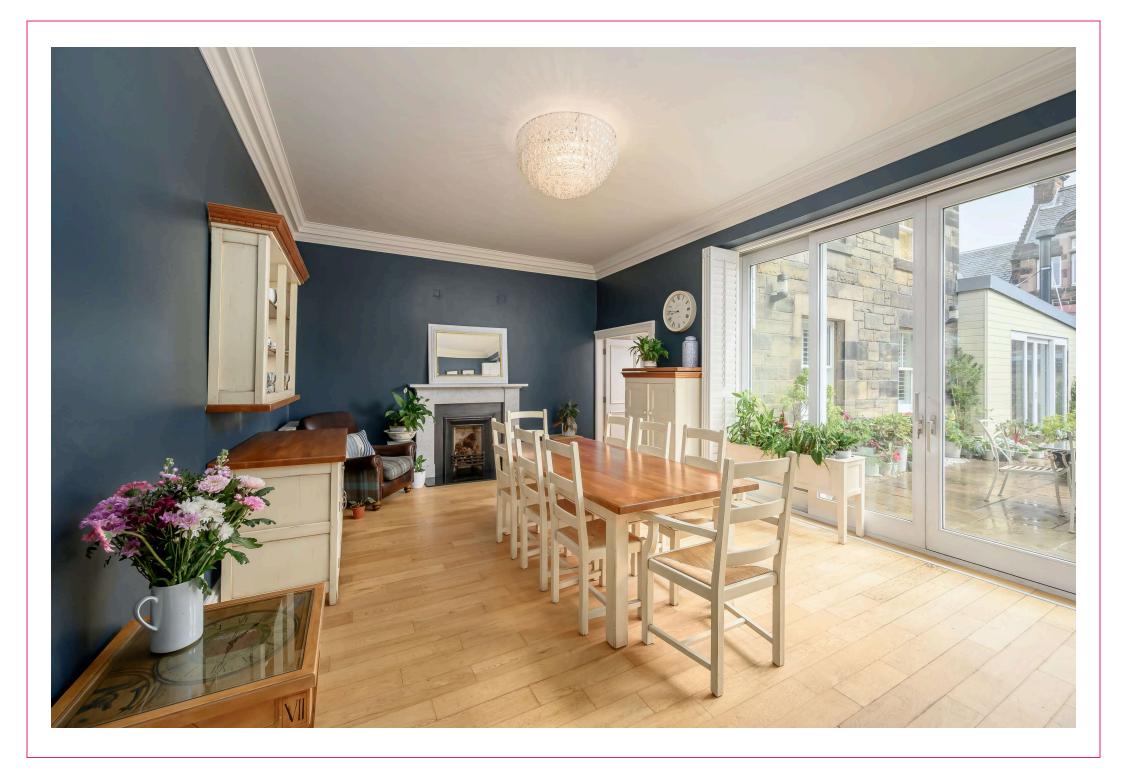

## 5 Wester Coates Gardens, EDINBURGH, EH12 5LT

- Fabulous period main door conversion
- Generous, versatile accommodation
- Prime residential area close to city centre & excellent amenities
- Lovely mature west facing private garden with extensive patio having a retractable awning
- Allocated off street private parking
- Entrance vestibule & impressive reception hall
- Superb sitting room with glass sliding doors
- Large dining room also having glass sliding doors
- Luxury bespoke breakfasting kitchen
- Utility room/Laundry
- 2 double bedrooms with stylish en suites
- 2 further double bedrooms
- Delightful family bathroom with separate shower
- Separate wc
- Fibre broadband hardwired through the property for consistency & speed
- Gas central heating
- Partial double glazing
- Cellarage