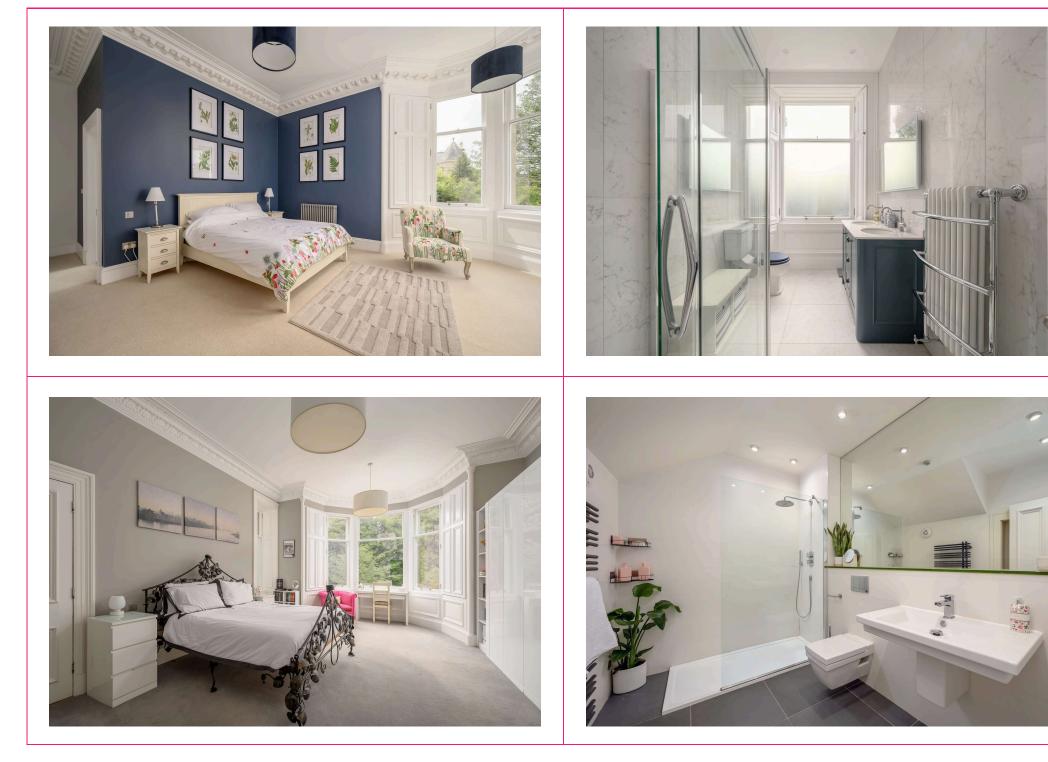

## 5 Wester Coates Gardens, EDINBURGH, EH12 5LT

- Fabulous period main door conversion
- Generous, versatile accommodation
- Prime residential area close to city centre & excellent amenities
- Lovely mature west facing private garden with extensive patio having a retractable awning
- Allocated off street private parking
- Entrance vestibule & impressive reception hall
- Superb sitting room with glass sliding doors
- Large dining room also having glass sliding doors
- Luxury bespoke breakfasting kitchen
- Utility room/Laundry
- 2 double bedrooms with stylish en suites
- 2 further double bedrooms
- Delightful family bathroom with separate shower
- Separate wc
- Fibre broadband hardwired through the property for consistency & speed
- Gas central heating
- Partial double glazing
- Cellarage