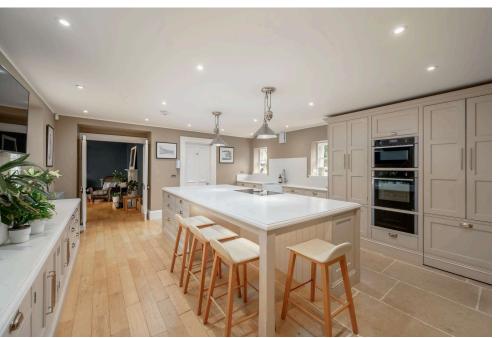

## 5 Wester Coates Gardens, EDINBURGH, EH12 5LT

- Fabulous period main door conversion
- Generous, versatile accommodation
- Prime residential area close to city centre & excellent amenities
- Lovely mature west facing private garden with extensive patio having a retractable awning
- Allocated off street private parking
- Entrance vestibule & impressive reception hall
- Superb sitting room with glass sliding doors
- Large dining room also having glass sliding doors
- Luxury bespoke breakfasting kitchen
- Utility room/Laundry
- 2 double bedrooms with stylish en suites
- 2 further double bedrooms
- Delightful family bathroom with separate shower
- Separate wc
- Fibre broadband hardwired through the property for consistency & speed
- Gas central heating
- Partial double glazing
- Cellarage