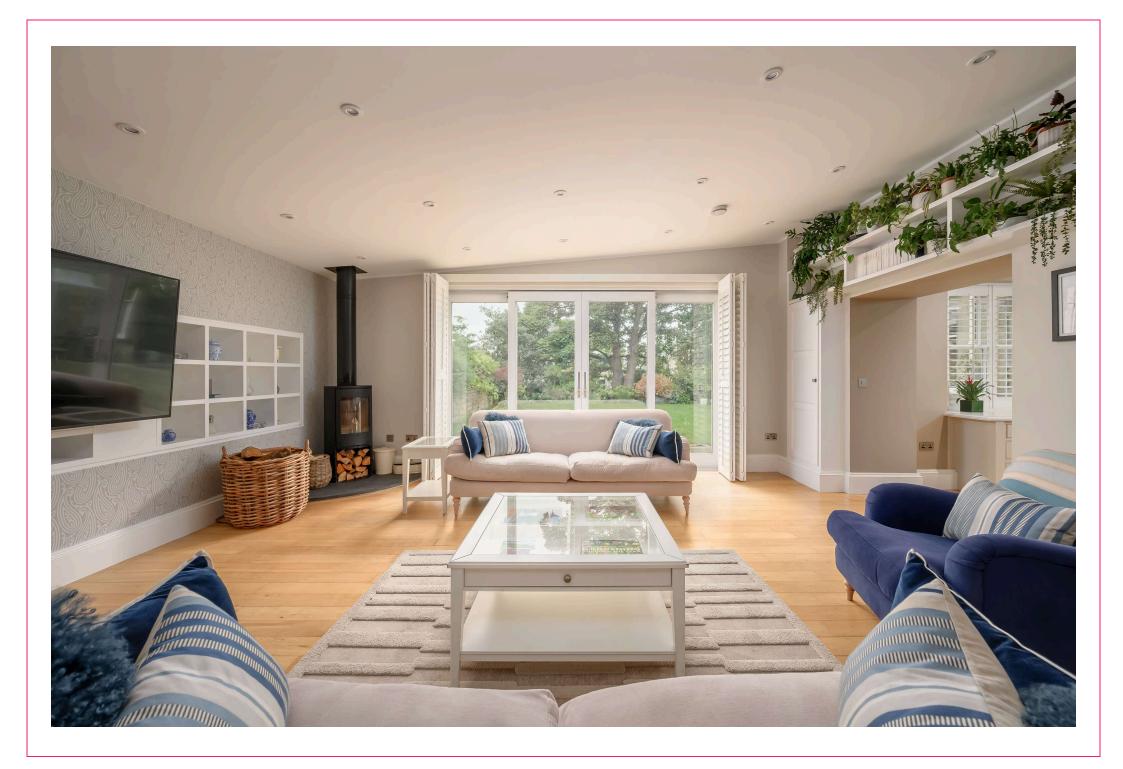

## 5 Wester Coates Gardens, EDINBURGH, EH12 5LT

- Fabulous period main door conversion
- Generous, versatile accommodation
- Prime residential area close to city centre & excellent amenities
- Lovely mature west facing private garden with extensive patio having a retractable awning
- Allocated off street private parking
- Entrance vestibule & impressive reception hall
- Superb sitting room with glass sliding doors
- Large dining room also having glass sliding doors
- Luxury bespoke breakfasting kitchen
- Utility room/Laundry
- 2 double bedrooms with stylish en suites
- 2 further double bedrooms
- Delightful family bathroom with separate shower
- Separate wc
- Fibre broadband hardwired through the property for consistency & speed
- Gas central heating
- Partial double glazing
- Cellarage