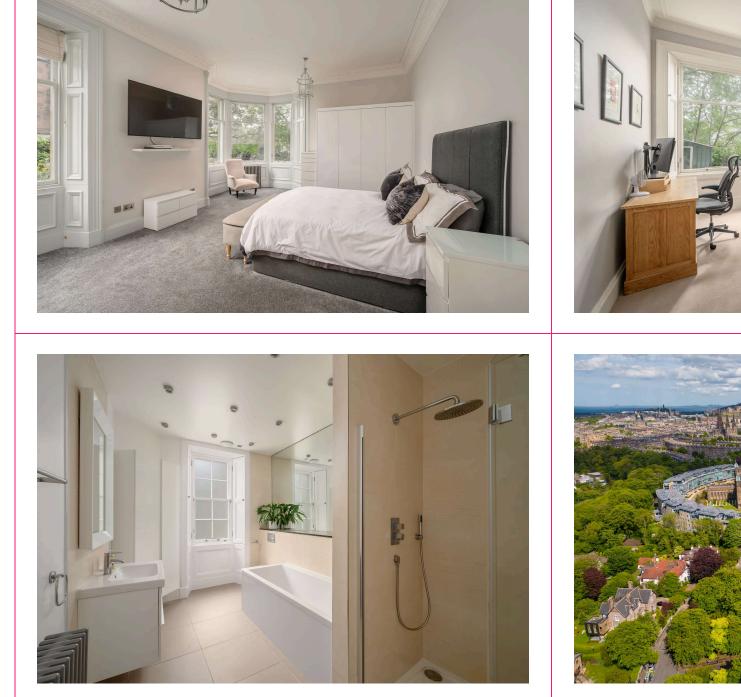

## 5 Wester Coates Gardens, EDINBURGH, EH12 5LT

- Fabulous period main door conversion
- Generous, versatile accommodation
- Prime residential area close to city centre & excellent amenities
- Lovely mature west facing private garden with extensive patio having a retractable awning
- Allocated off street private parking
- Entrance vestibule & impressive reception hall
- Superb sitting room with glass sliding doors
- Large dining room also having glass sliding doors
- Luxury bespoke breakfasting kitchen
- Utility room/Laundry
- 2 double bedrooms with stylish en suites
- 2 further double bedrooms
- Delightful family bathroom with separate shower
- Separate wc
- Fibre broadband hardwired through the property for consistency & speed
- Gas central heating
- Partial double glazing
- Cellarage