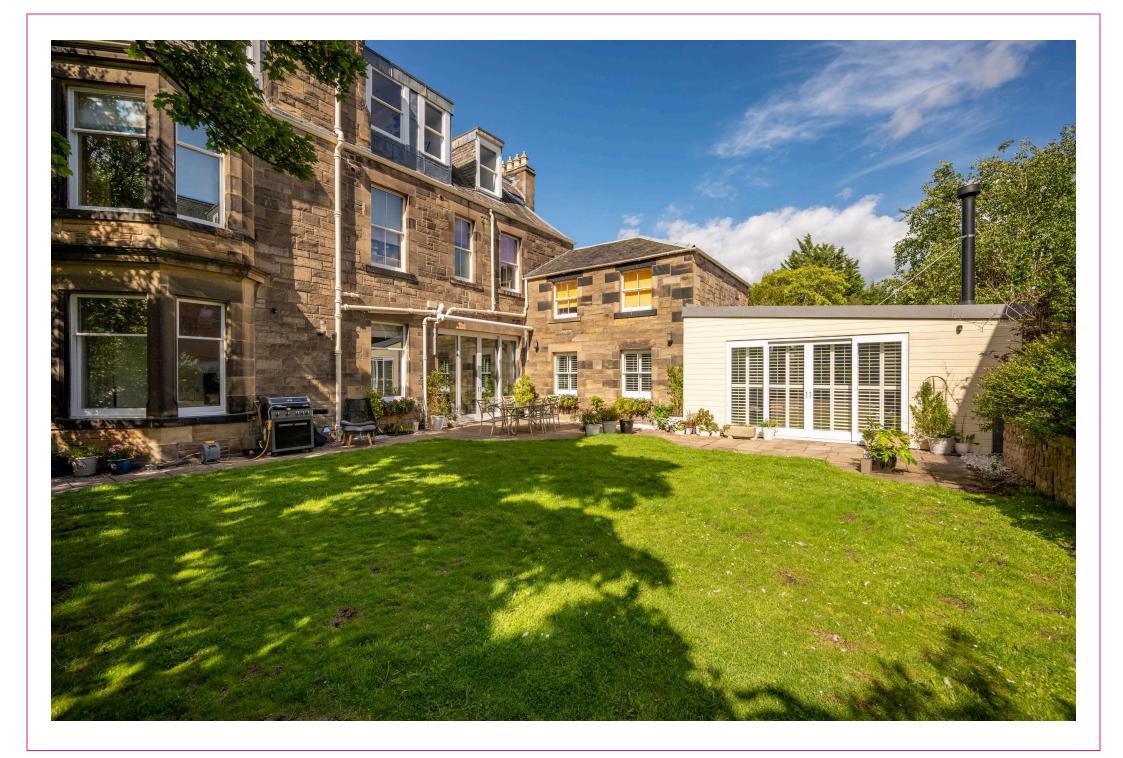

## 5 Wester Coates Gardens, EDINBURGH, EH12 5LT

- Fabulous period main door conversion
- Generous, versatile accommodation
- Prime residential area close to city centre & excellent amenities
- Lovely mature west facing private garden with extensive patio having a retractable awning
- Allocated off street private parking
- Entrance vestibule & impressive reception hall
- Superb sitting room with glass sliding doors
- Large dining room also having glass sliding doors
- Luxury bespoke breakfasting kitchen
- Utility room/Laundry
- 2 double bedrooms with stylish en suites
- 2 further double bedrooms
- Delightful family bathroom with separate shower
- Separate wc
- Fibre broadband hardwired through the property for consistency & speed
- Gas central heating
- Partial double glazing
- Cellarage