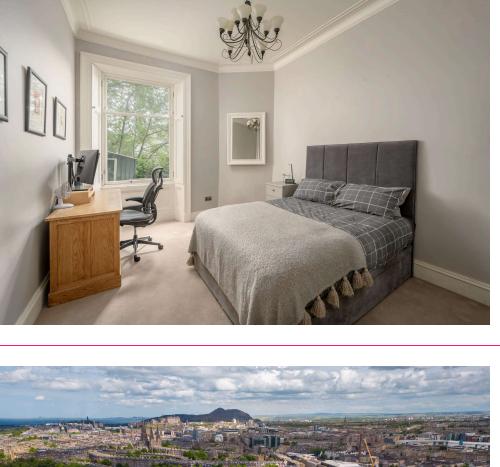

## 5 Wester Coates Gardens, EDINBURGH, EH12 5LT

- Fabulous period main door conversion
- Generous, versatile accommodation
- Prime residential area close to city centre & excellent amenities
- Lovely mature west facing private garden with extensive patio having a retractable awning
- Allocated off street private parking
- Entrance vestibule & impressive reception hall
- Superb sitting room with glass sliding doors
- Large dining room also having glass sliding doors
- Luxury bespoke breakfasting kitchen
- Utility room/Laundry
- 2 double bedrooms with stylish en suites
- 2 further double bedrooms
- Delightful family bathroom with separate shower
- Separate wc
- Fibre broadband hardwired through the property for consistency & speed
- Gas central heating
- Partial double glazing
- Cellarage