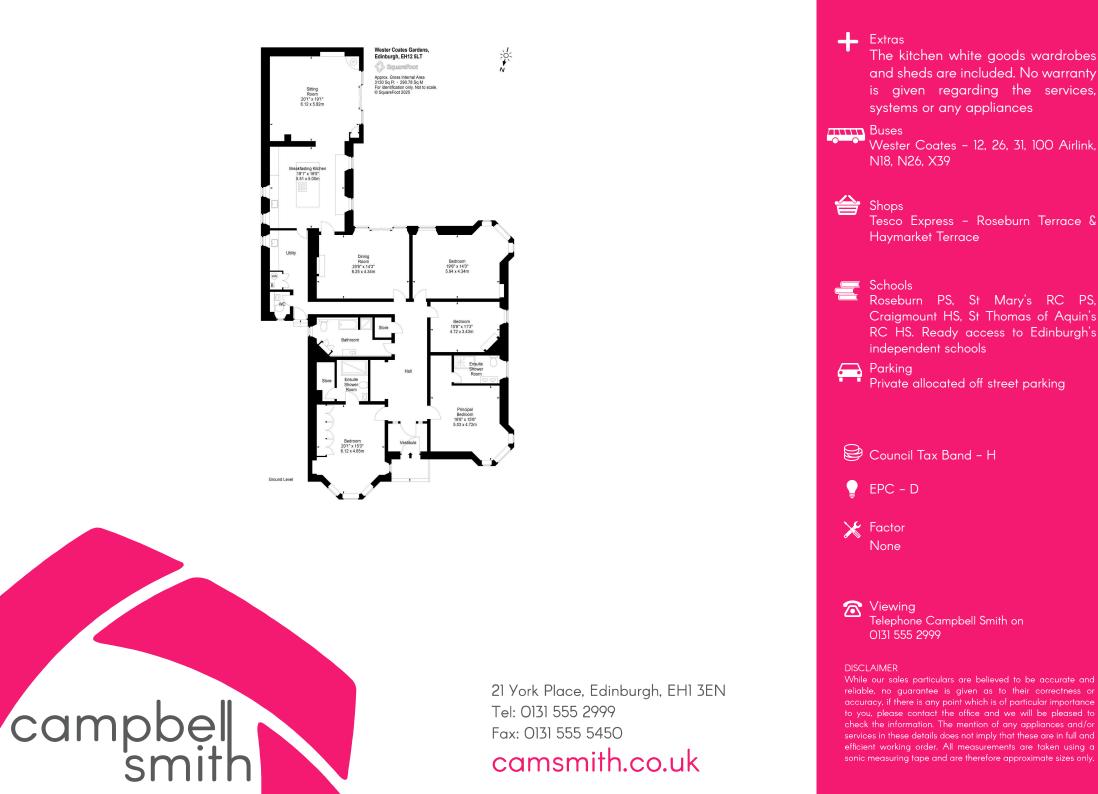

## 5 Wester Coates Gardens, EDINBURGH, EH12 5LT

- Fabulous period main door conversion
- Generous, versatile accommodation
- Prime residential area close to city centre & excellent amenities
- Lovely mature west facing private garden with extensive patio having a retractable awning
- Allocated off street private parking
- Entrance vestibule & impressive reception hall
- Superb sitting room with glass sliding doors
- Large dining room also having glass sliding doors
- Luxury bespoke breakfasting kitchen
- Utility room/Laundry
- 2 double bedrooms with stylish en suites
- 2 further double bedrooms
- Delightful family bathroom with separate shower
- Separate wc
- Fibre broadband hardwired through the property for consistency & speed
- Gas central heating
- Partial double glazing
- Cellarage