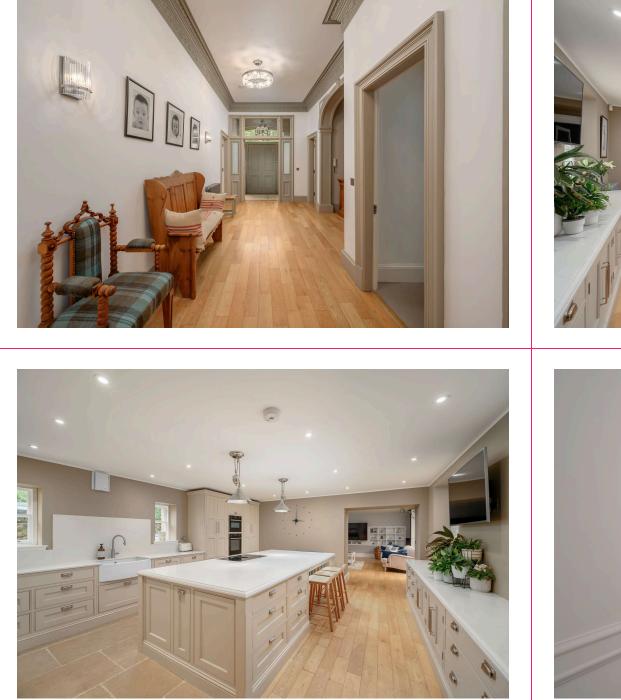

## 5 Wester Coates Gardens, EDINBURGH, EH12 5LT

- Fabulous period main door conversion
- Generous, versatile accommodation
- Prime residential area close to city centre & excellent amenities
- Lovely mature west facing private garden with extensive patio having a retractable awning
- Allocated off street private parking
- Entrance vestibule & impressive reception hall
- Superb sitting room with glass sliding doors
- Large dining room also having glass sliding doors
- Luxury bespoke breakfasting kitchen
- Utility room/Laundry
- 2 double bedrooms with stylish en suites
- 2 further double bedrooms
- Delightful family bathroom with separate shower
- Separate wc
- Fibre broadband hardwired through the property for consistency & speed
- Gas central heating
- Partial double glazing
- Cellarage