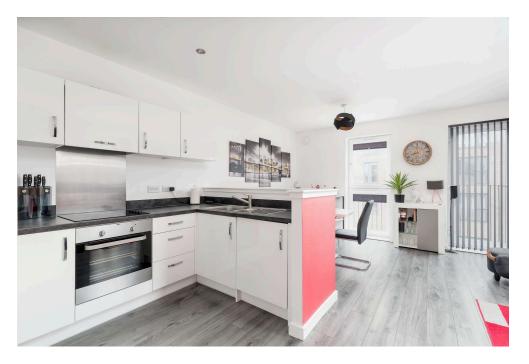

## 10/10 Gaskell Street, Edinburgh, **EH14 2AF**

- Modern second floor flat in move in condition
- Factored landscaped development
- Ideal for commuters to city centre or further afield
- Entryphone
- Bright open plan sitting/dining/ kitchen with dual aspect & Juliette balcony
- Master bedroom with Juliette balcony & en suite shower room
- Second double bedroom with Juliette balcony
- Bathroom with shower over bath
- Built-in wardrobes
- Excellent storage
- District heating system
- Double glazing
- Non allocated residents parking