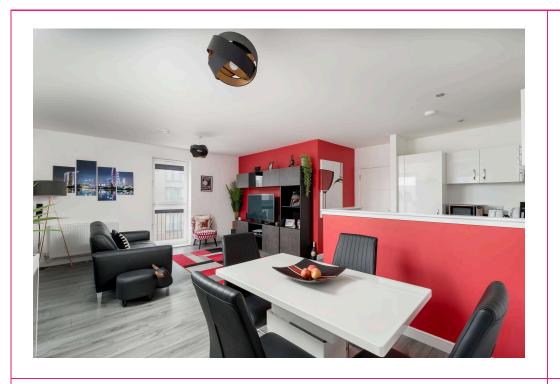

## 10/10 Gaskell Street, Edinburgh, **EH14 2AF**

- Modern second floor flat in move in condition
- Factored landscaped development
- Ideal for commuters to city centre or further afield
- Entryphone
- Bright open plan sitting/dining/ kitchen with dual aspect & Juliette balcony
- Master bedroom with Juliette balcony & en suite shower room
- Second double bedroom with Juliette balcony
- Bathroom with shower over bath
- Built-in wardrobes
- Excellent storage
- District heating system
- Double glazing
- Non allocated residents parking