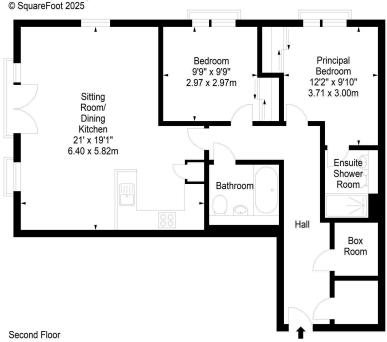

#### Gaskell Street, Edinburgh, Midlothian, EH14 2AF

Approx. Gross Internal Area 868 Sq Ft - 80.64 Sq M For identification only. Not to scale.

21 York Place, Edinburgh, EH1 3EN

Tel: 0131 555 2999 Fax: 0131 555 5450