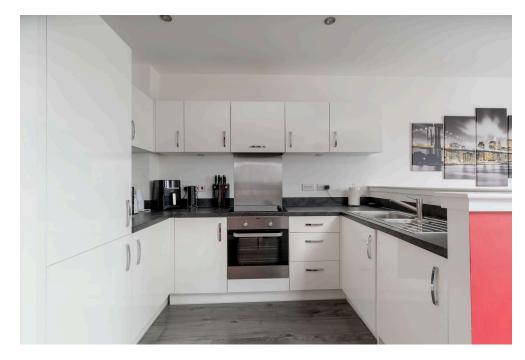

## 10/10 Gaskell Street, Edinburgh, **EH14 2AF**

- Modern second floor flat in move in condition
- Factored landscaped development
- Ideal for commuters to city centre or further afield
- Entryphone
- Bright open plan sitting/dining/ kitchen with dual aspect & Juliette balcony
- Master bedroom with Juliette balcony & en suite shower room
- Second double bedroom with Juliette balcony
- Bathroom with shower over bath
- Built-in wardrobes
- Excellent storage
- District heating system
- Double glazing
- Non allocated residents parking