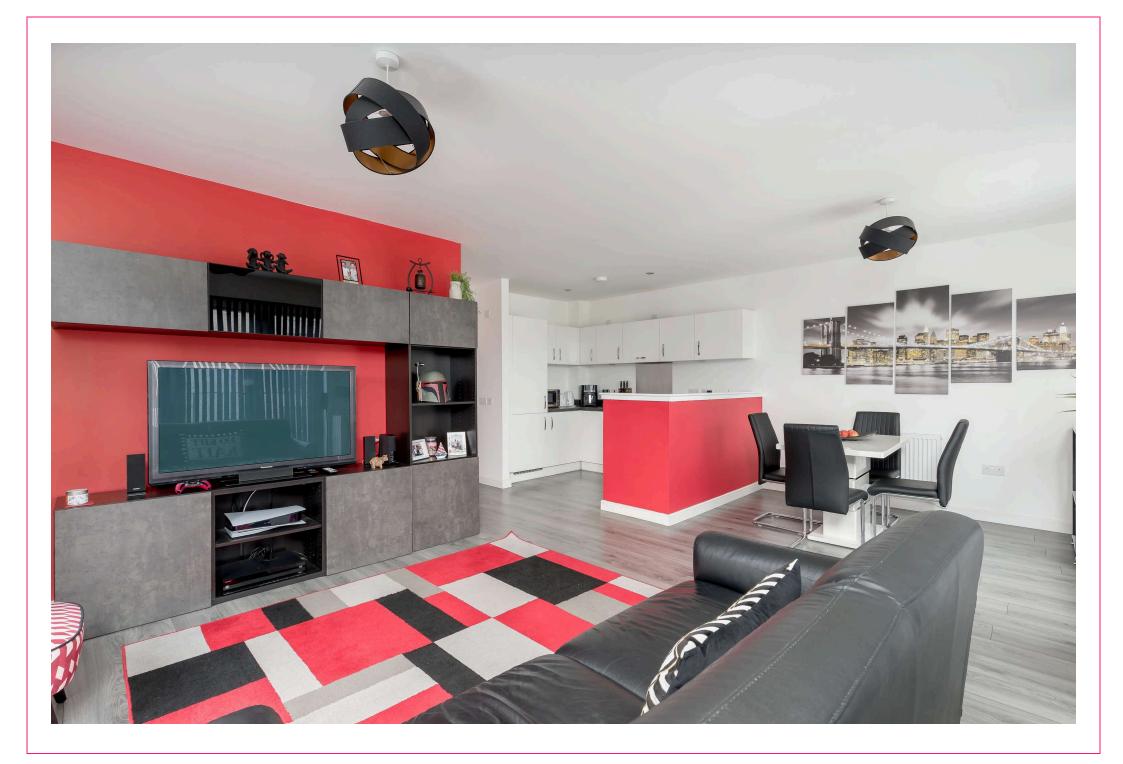

## 10/10 Gaskell Street, Edinburgh, **EH14 2AF**

- Modern second floor flat in move in condition
- Factored landscaped development
- Ideal for commuters to city centre or further afield
- Entryphone
- Bright open plan sitting/dining/ kitchen with dual aspect & Juliette balcony
- Master bedroom with Juliette balcony & en suite shower room
- Second double bedroom with Juliette balcony
- Bathroom with shower over bath
- Built-in wardrobes
- Excellent storage
- District heating system
- Double glazing
- Non allocated residents parking