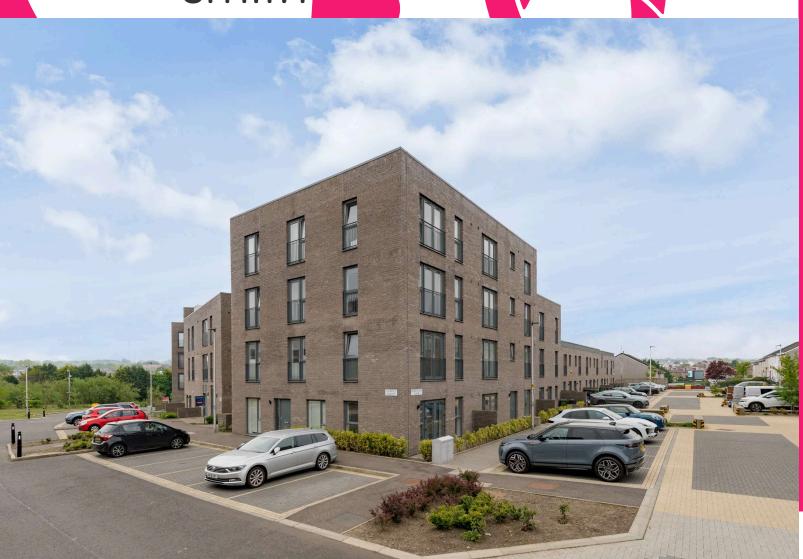

## 10/10 Gaskell Street, Edinburgh, **EH14 2AF**

- Modern second floor flat in move in condition
- Factored landscaped development
- Ideal for commuters to city centre or further afield
- Entryphone
- Bright open plan sitting/dining/ kitchen with dual aspect & Juliette balcony
- Master bedroom with Juliette balcony & en suite shower room
- Second double bedroom with Juliette balcony
- Bathroom with shower over bath
- Built-in wardrobes
- Excellent storage
- District heating system
- Double glazing
- Non allocated residents parking

#### Parking

Non allocated residents parking

Council Tax Band - D

PEPC - b