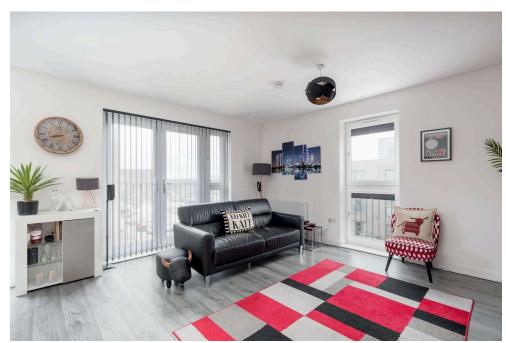

## 10/10 Gaskell Street, Edinburgh, **EH14 2AF**

- Modern second floor flat in move in condition
- Factored landscaped development
- Ideal for commuters to city centre or further afield
- Entryphone
- Bright open plan sitting/dining/ kitchen with dual aspect & Juliette balcony
- Master bedroom with Juliette balcony & en suite shower room
- Second double bedroom with Juliette balcony
- Bathroom with shower over bath
- Built-in wardrobes
- Excellent storage
- District heating system
- Double glazing
- Non allocated residents parking