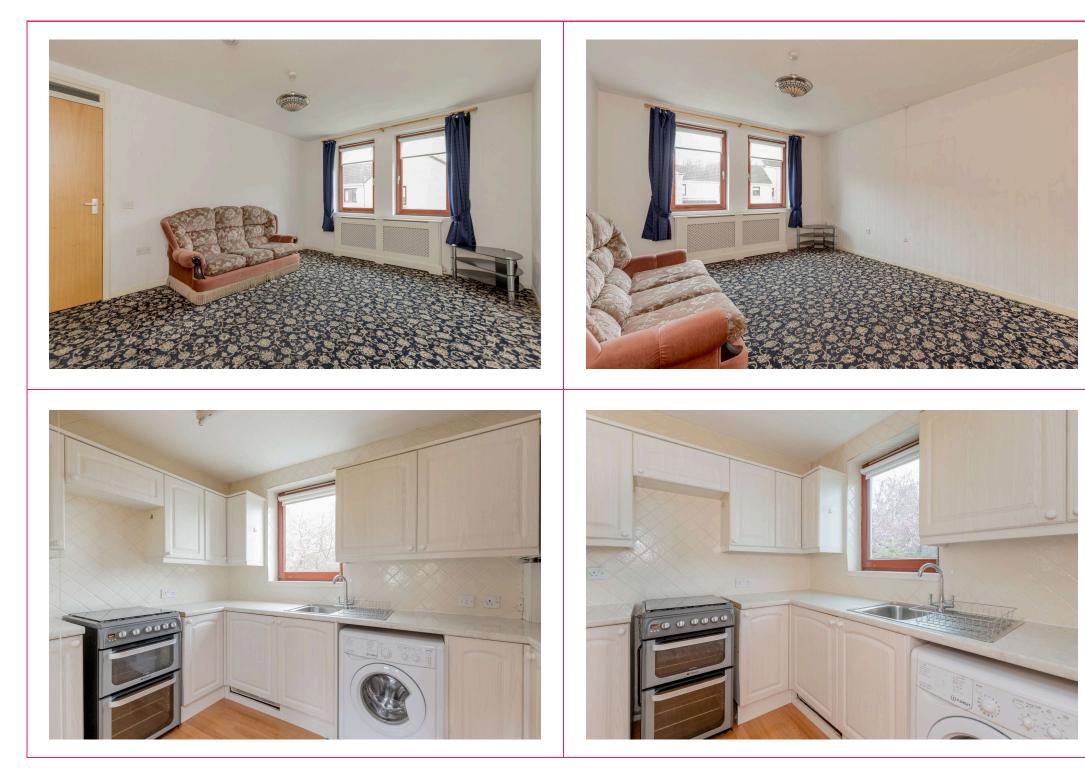

## 5/3 Rose Park, Edinburgh, EH5 3ST

- First floor retirement flat in popular Trinity
- Cul de sac setting enjoying landscaped communal gardens
- Entryphone System
- Monitoring system
- Sitting room
- Kitchen
- Double bedroom
- Shower room
- Gas central heating
- Double Glazing
- Non allocated residents parking
- Guest room for hire
- On site manager
- Age restriction Buyers must be at least 60 years old

Store

The fitted carpets, blinds, curtains and white goods in the kitchen are included. No warranty is given regarding the services, systems or any appliances

Buses Ferry Road - 14, 21, 23, N14

> Shops Goldenacre, Morrisons on Ferry Road