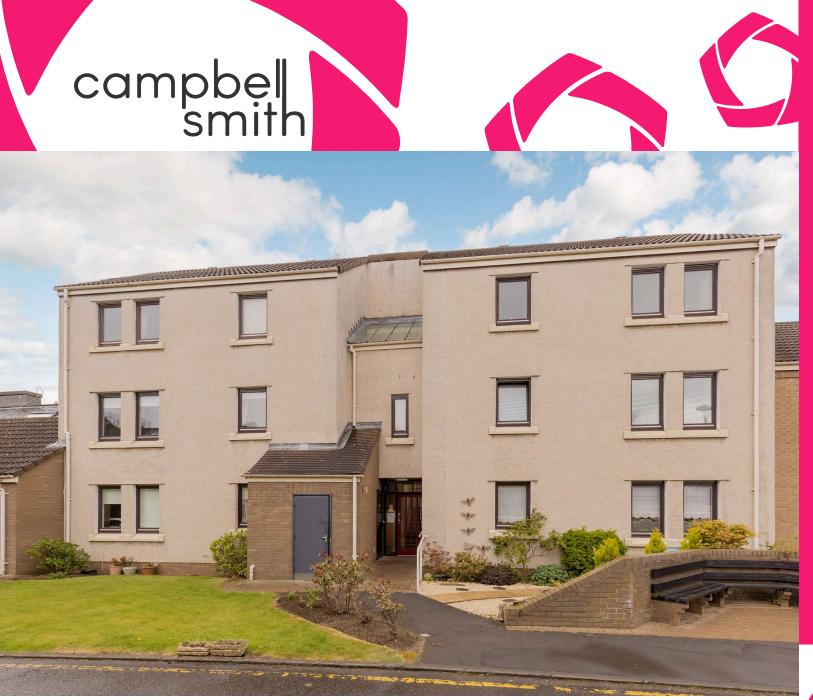

## 5/3 Rose Park, Edinburgh, EH5 3ST

- First floor retirement flat in popular Trinity
- Cul de sac setting enjoying landscaped communal gardens
- Entryphone System
- Monitoring system
- Sitting room
- Kitchen
- Double bedroom
- Shower room
- Gas central heating
- Double Glazing
- Non allocated residents parking
- Guest room for hire
- On site manager
- Age restriction Buyers must be at least 60 years old