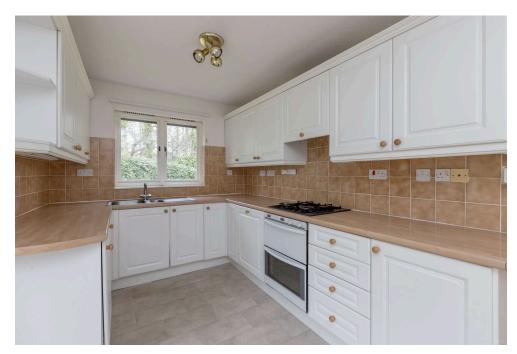

## campbel smith

8 Murieston Wood. Livingston, EH54 9EE

- Delightful detached bungalow
- Prime cul de sac setting
- Versatile accommodation
- Sitting room
- Dining room/ 4th bedroom
- Dining kitchen with patio doors
- Utility room
- 3 bedrooms the master has an en suite shower room
- Bathroom
- GCH/DG
- Generous, mature wrap around garden
- Double garage with long driveway