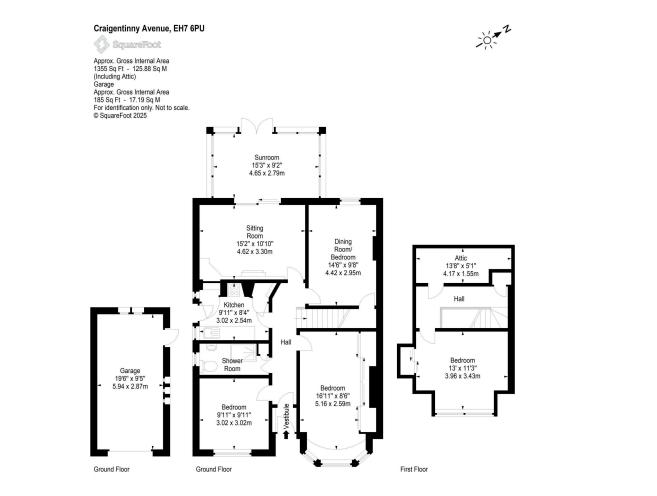

## 47 Craigentinny Avenue, Edinburgh, EH7 6PU

- Spacious, versatile semidetached bungalow offering great potential
- Sitting room
- Conservatory
- Dining room/Bed 4
- Kitchen
- 2 downstairs double bedrooms
- Shower room
- Upstairs double bedroom
- GCH/DG
- Easily maintained gardens front and rear
- Long gated driveway leading to a single garage