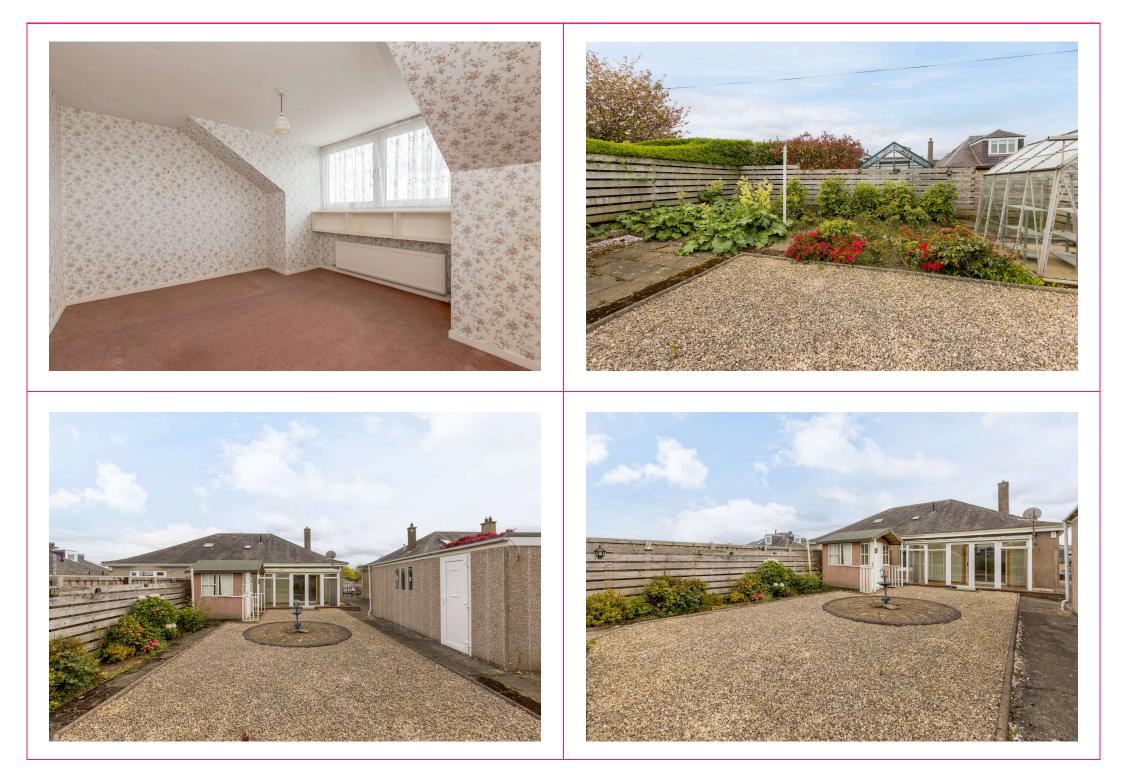

## 47 Craigentinny Avenue, Edinburgh, EH7 6PU

- Spacious, versatile semidetached bungalow offering great potential
- Sitting room
- Conservatory
- Dining room/Bed 4
- Kitchen
- 2 downstairs double bedrooms
- Shower room
- Upstairs double bedroom
- GCH/DG
- Easily maintained gardens front and rear
- Long gated driveway leading to a single garage