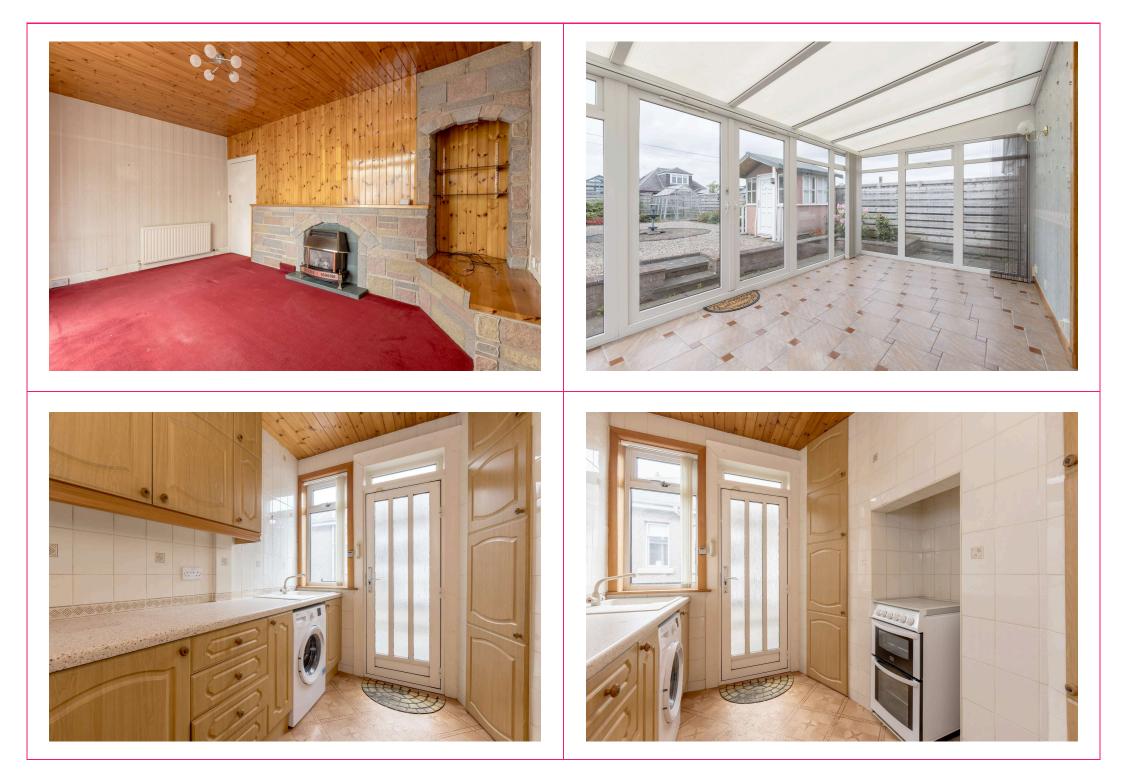

## 47 Craigentinny Avenue, Edinburgh, EH7 6PU

- Spacious, versatile semidetached bungalow offering great potential
- Sitting room
- Conservatory
- Dining room/Bed 4
- Kitchen
- 2 downstairs double bedrooms
- Shower room
- Upstairs double bedroom
- GCH/DG
- Easily maintained gardens front and rear
- Long gated driveway leading to a single garage