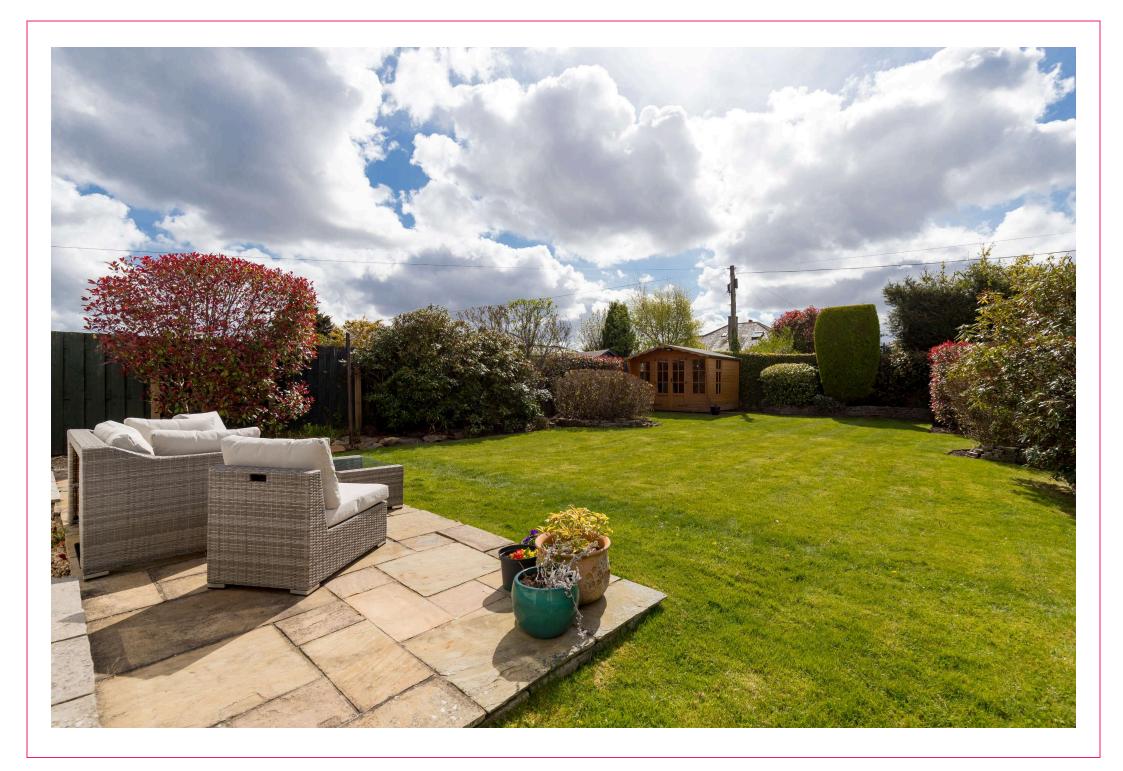

## 13 Carfrae Gardens. Edinburgh, EH4 3SF

- Superb detached bungalow in sought after Blackhall
- Contemporary styled, versatile accommodation
- Move in condition including oak flooring
- Generous south facing enclosed rear garden
- Sitting/dining room with 2 patio doors
- Stylish, fully fitted breakfasting kitchen with appliances
- Spacious utility room
- · Home office leading to separate gym/ fitness room
- Downstairs shower room
- 5 bedrooms. 2 with en suites
- Gas central heating & double glazing
- Excellent storage
- Summer house & shed both with
- Double width driveway to front

Offers Over: £785,000

Approx, Gross Internal Area 2609 Sq Ft - 242.38 Sq M Summer House Approx. Gross Internal Area 78 Sq Ft - 7.25 Sq M For identification only. Not to scale. © SquareFoot 2025

21 York Place, Edinburgh, EH1 3EN

#### **Extras**

The blinds, curtains, fitted carpets, kitchen white goods, washing machine, tumble dryer , sitting room TV, summerhouse & shed are included. No warranty is given regarding the services, systems or any appliances