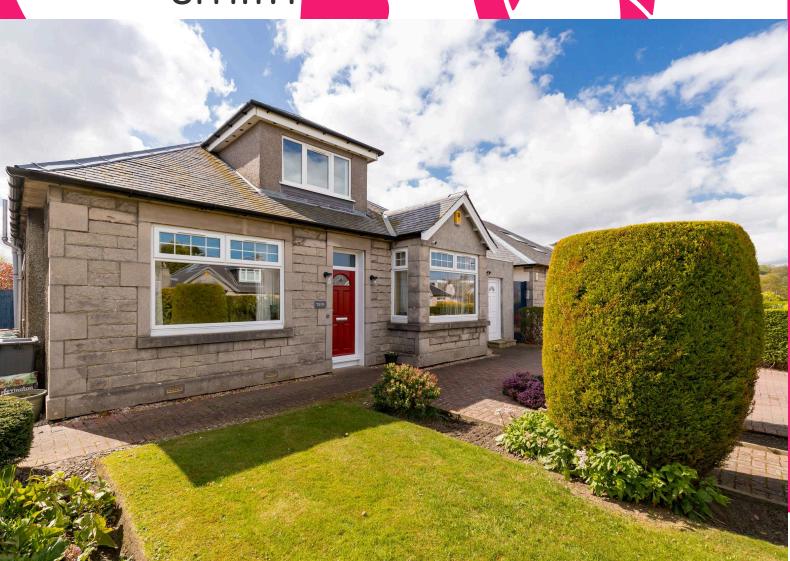

## 13 Carfrae Gardens. Edinburgh, EH4 3SF

- Superb detached bungalow in sought after Blackhall
- Contemporary styled, versatile accommodation
- Move in condition including oak flooring
- Generous south facing enclosed rear garden
- Sitting/dining room with 2 patio doors
- Stylish, fully fitted breakfasting kitchen with appliances
- Spacious utility room
- · Home office leading to separate gym/ fitness room
- Downstairs shower room
- 5 bedrooms. 2 with en suites
- Gas central heating & double glazing
- Excellent storage
- Summer house & shed both with
- Double width driveway to front

Offers Over: £785,000

Approx, Gross Internal Area 2609 Sq Ft - 242.38 Sq M Summer House Approx. Gross Internal Area 78 Sq Ft - 7.25 Sq M For identification only. Not to scale. © SquareFoot 2025

21 York Place, Edinburgh, EH1 3EN