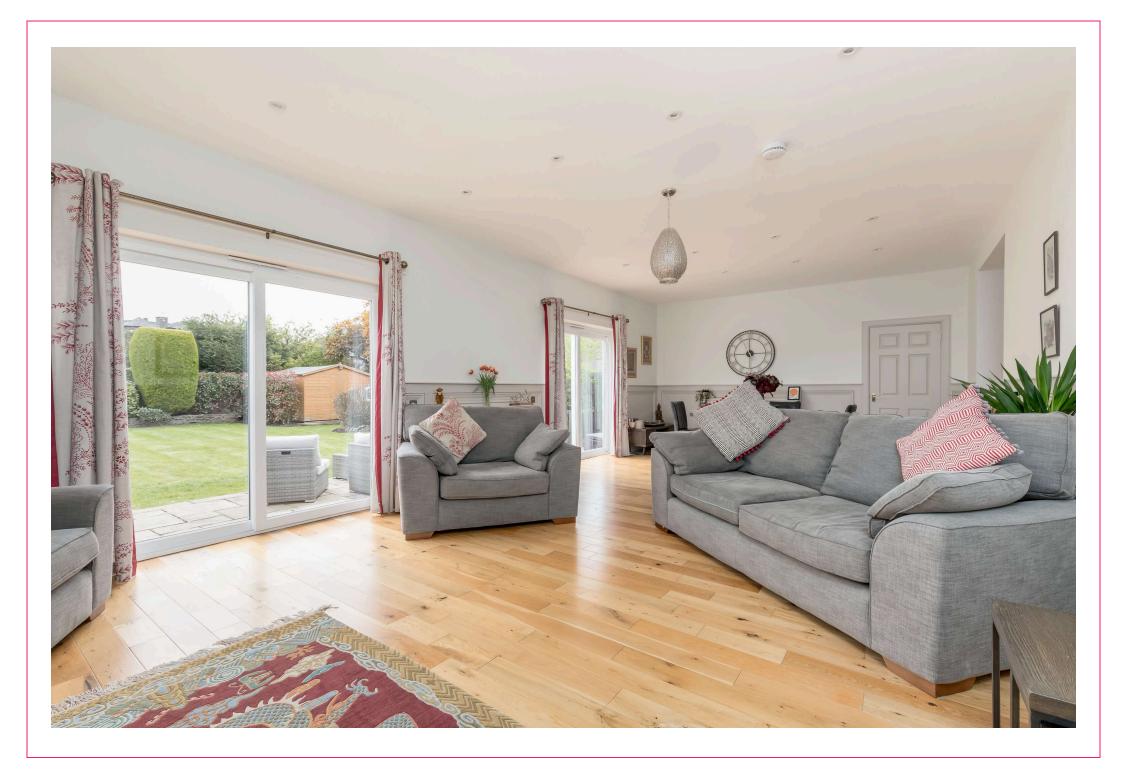

## 13 Carfrae Gardens. Edinburgh, EH4 3SF

- Superb detached bungalow in sought after Blackhall
- Contemporary styled, versatile accommodation
- Move in condition including oak flooring
- Generous south facing enclosed rear garden
- Sitting/dining room with 2 patio doors
- Stylish, fully fitted breakfasting kitchen with appliances
- Spacious utility room
- · Home office leading to separate gym/ fitness room
- Downstairs shower room
- 5 bedrooms. 2 with en suites
- Gas central heating & double glazing
- Excellent storage
- Summer house & shed both with
- Double width driveway to front