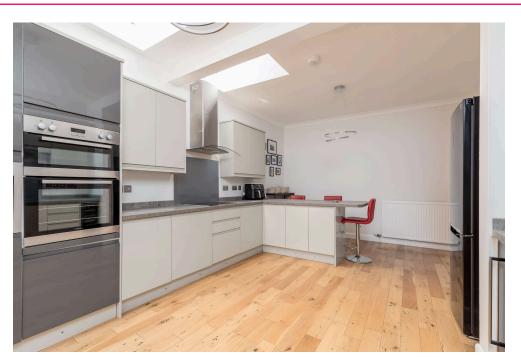

## 13 Carfrae Gardens. Edinburgh, EH4 3SF

- Superb detached bungalow in sought after Blackhall
- Contemporary styled, versatile accommodation
- Move in condition including oak flooring
- Generous south facing enclosed rear garden
- Sitting/dining room with 2 patio doors
- Stylish, fully fitted breakfasting kitchen with appliances
- Spacious utility room
- · Home office leading to separate gym/ fitness room
- Downstairs shower room
- 5 bedrooms. 2 with en suites
- Gas central heating & double glazing
- Excellent storage
- Summer house & shed both with
- Double width driveway to front