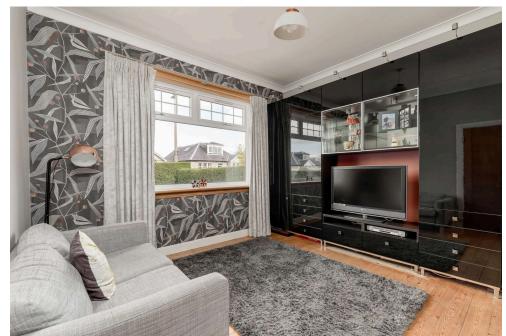

## 13 Carfrae Gardens. Edinburgh, EH4 3SF

- Superb detached bungalow in sought after Blackhall
- Contemporary styled, versatile accommodation
- Move in condition including oak flooring
- Generous south facing enclosed rear garden
- Sitting/dining room with 2 patio doors
- Stylish, fully fitted breakfasting kitchen with appliances
- Spacious utility room
- · Home office leading to separate gym/ fitness room
- Downstairs shower room
- 5 bedrooms. 2 with en suites
- Gas central heating & double glazing
- Excellent storage
- Summer house & shed both with
- Double width driveway to front

#### **Extras**

The blinds, curtains, fitted carpets, kitchen white goods, washing machine, tumble dryer , sitting room TV, summerhouse & shed are included. No warranty is given regarding the services, systems or any appliances