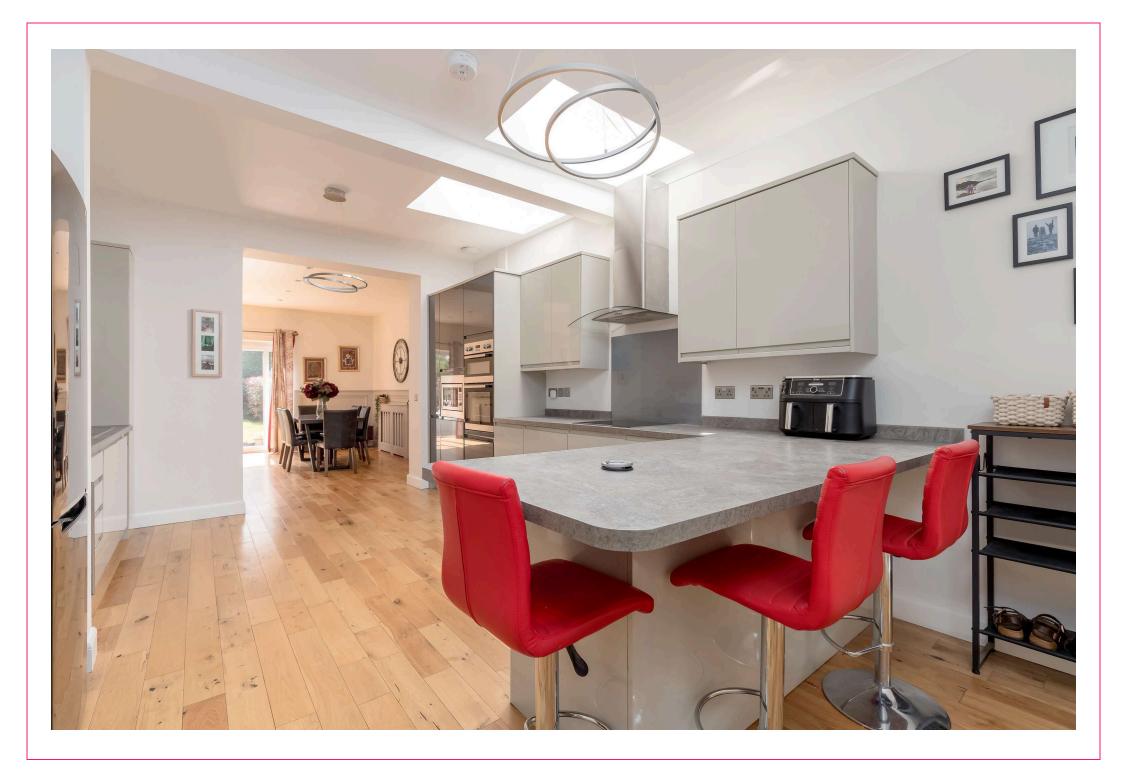

## 13 Carfrae Gardens. Edinburgh, EH4 3SF

- Superb detached bungalow in sought after Blackhall
- Contemporary styled, versatile accommodation
- Move in condition including oak flooring
- Generous south facing enclosed rear garden
- Sitting/dining room with 2 patio doors
- Stylish, fully fitted breakfasting kitchen with appliances
- Spacious utility room
- · Home office leading to separate gym/ fitness room
- Downstairs shower room
- 5 bedrooms. 2 with en suites
- Gas central heating & double glazing
- Excellent storage
- Summer house & shed both with
- Double width driveway to front