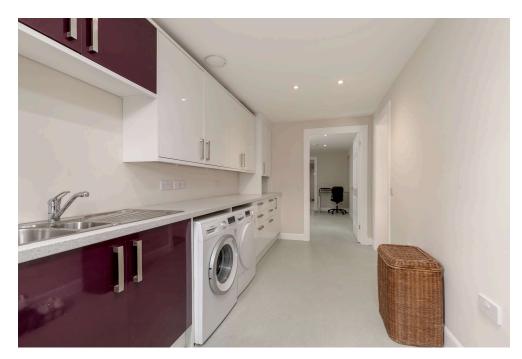

## 13 Carfrae Gardens. Edinburgh, EH4 3SF

- Superb detached bungalow in sought after Blackhall
- Contemporary styled, versatile accommodation
- Move in condition including oak flooring
- Generous south facing enclosed rear garden
- Sitting/dining room with 2 patio doors
- Stylish, fully fitted breakfasting kitchen with appliances
- Spacious utility room
- · Home office leading to separate gym/ fitness room
- Downstairs shower room
- 5 bedrooms. 2 with en suites
- Gas central heating & double glazing
- Excellent storage
- Summer house & shed both with
- Double width driveway to front

#### **Extras**

The blinds, curtains, fitted carpets, kitchen white goods, washing machine, tumble dryer , sitting room TV, summerhouse & shed are included. No warranty is given regarding the services, systems or any appliances