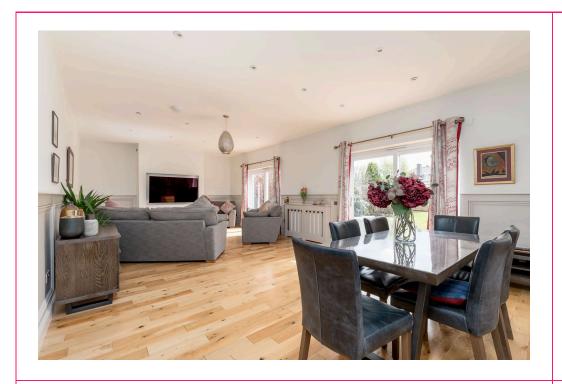

## 13 Carfrae Gardens. Edinburgh, EH4 3SF

- Superb detached bungalow in sought after Blackhall
- Contemporary styled, versatile accommodation
- Move in condition including oak flooring
- Generous south facing enclosed rear garden
- Sitting/dining room with 2 patio doors
- Stylish, fully fitted breakfasting kitchen with appliances
- Spacious utility room
- · Home office leading to separate gym/ fitness room
- Downstairs shower room
- 5 bedrooms. 2 with en suites
- Gas central heating & double glazing
- Excellent storage
- Summer house & shed both with
- Double width driveway to front