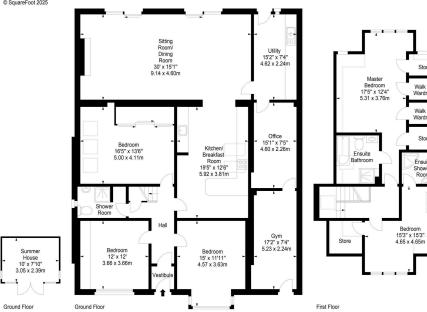

Offers Over: £785,000

Approx, Gross Internal Area 2609 Sq Ft - 242.38 Sq M Summer House Approx. Gross Internal Area 78 Sq Ft - 7.25 Sq M For identification only. Not to scale. © SquareFoot 2025

21 York Place, Edinburgh, EH1 3EN