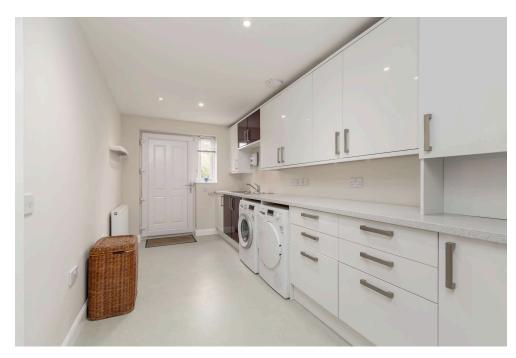

## 13 Carfrae Gardens. Edinburgh, EH4 3SF

- Superb detached bungalow in sought after Blackhall
- Contemporary styled, versatile accommodation
- Move in condition including oak flooring
- Generous south facing enclosed rear garden
- Sitting/dining room with 2 patio doors
- Stylish, fully fitted breakfasting kitchen with appliances
- Spacious utility room
- · Home office leading to separate gym/ fitness room
- Downstairs shower room
- 5 bedrooms. 2 with en suites
- Gas central heating & double glazing
- Excellent storage
- Summer house & shed both with
- Double width driveway to front

#### **Extras**

The blinds, curtains, fitted carpets, kitchen white goods, washing machine, tumble dryer , sitting room TV, summerhouse & shed are included. No warranty is given regarding the services, systems or any appliances