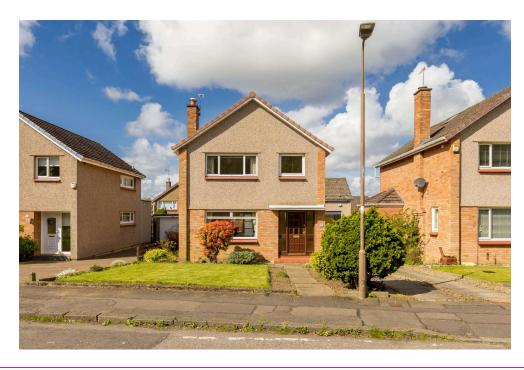

## campbell smith

- Ideal family accommodation
- Sitting room
- Dining room
- Kitchen
- 3 good sized bedrooms with en suite potential, subject to obtaining the necessary permission
- Shower room
- Excellent storage
- Large loft with ladder access
- GCH/DG
- · Gardens front and rear
- Garage with long driveway

## Clerwood Grove. Edinburgh, EH12 8PN

SquareFoot

Approx. Gross Internal Area 1009 Sq Ft - 93.74 Sq M Garage Approx. Gross Internal Area 169 Sq Ft - 15.70 Sq M For identification only. Not to scale. © SquareFoot 2025