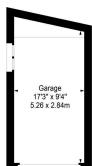

## Clerwood Grove. Edinburgh, EH12 8PN

SquareFoot

Approx. Gross Internal Area 1009 Sq Ft - 93.74 Sq M Garage Approx. Gross Internal Area 169 Sq Ft - 15.70 Sq M For identification only. Not to scale. © SquareFoot 2025