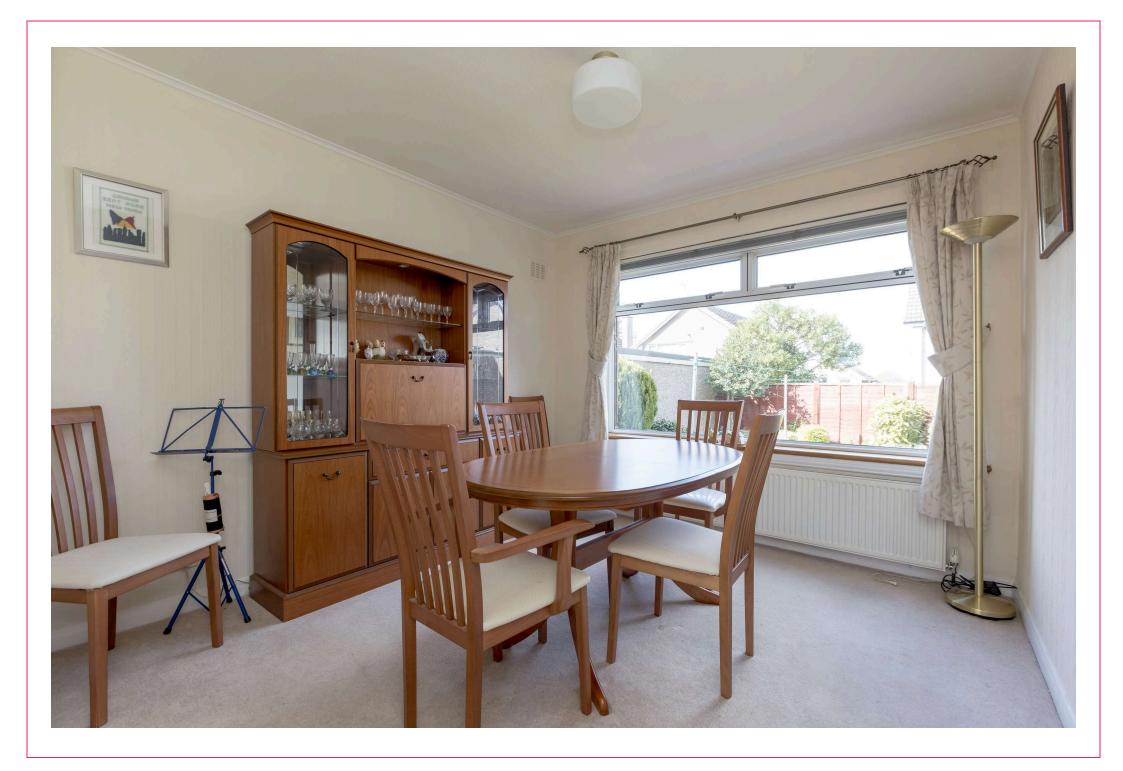

## campbell smith

- Ideal family accommodation
- Sitting room
- Dining room
- Kitchen
- 3 good sized bedrooms with en suite potential, subject to obtaining the necessary permission
- Shower room
- Excellent storage
- Large loft with ladder access
- GCH/DG
- · Gardens front and rear
- Garage with long driveway