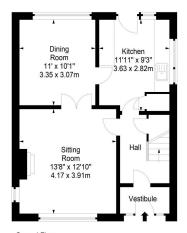

## campbell smith

- Ideal family accommodation
- Sitting room
- Dining room
- Kitchen
- 3 good sized bedrooms with en suite potential, subject to obtaining the necessary permission
- Shower room
- Excellent storage
- Large loft with ladder access
- GCH/DG
- · Gardens front and rear
- Garage with long driveway

## Clerwood Grove. Edinburgh, EH12 8PN

SquareFoot

Approx. Gross Internal Area 1009 Sq Ft - 93.74 Sq M Garage Approx. Gross Internal Area 169 Sq Ft - 15.70 Sq M For identification only. Not to scale. © SquareFoot 2025

Ground Floor

-\\(\frac{1}{2} \rightarrow Z

First Floor

21 York Place, Edinburgh, EH1 3EN

Fax: 0131 555 5450

camsmith.co.uk

**Extras** 

The fitted carpets, blinds, curtains & white goods in the kitchen are included. No warranty is given regarding the services, systems or any appliances