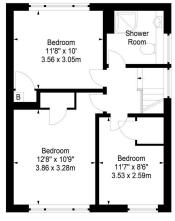

## campbell smith

- Ideal family accommodation
- Sitting room
- Dining room
- Kitchen
- 3 good sized bedrooms with en suite potential, subject to obtaining the necessary permission
- Shower room
- Excellent storage
- Large loft with ladder access
- GCH/DG
- · Gardens front and rear
- Garage with long driveway

## Clerwood Grove. Edinburgh, EH12 8PN

SquareFoot

Approx. Gross Internal Area 1009 Sq Ft - 93.74 Sq M Garage Approx. Gross Internal Area 169 Sq Ft - 15.70 Sq M For identification only. Not to scale. © SquareFoot 2025

Ground Floor

-\\(\frac{1}{2} \rightarrow Z

First Floor

21 York Place, Edinburgh, EH1 3EN

Fax: 0131 555 5450

camsmith.co.uk

**Extras** 

The fitted carpets, blinds, curtains & white goods in the kitchen are included. No warranty is given regarding the services, systems or any appliances