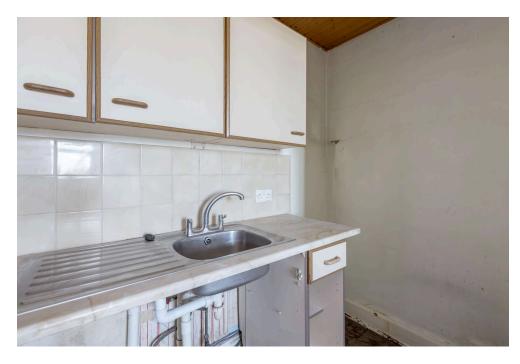

## campbell smith

10/8 Hawthornvale, Edinburgh, EH6 4JL

- Rear facing second floor flat offering great potential
- Modernisation required
- Traditional tenement
- Entryphone
- Hall
- Sitting room with open plan kitchen
- Kitchen with appliances
- Double bedroom
- · Bathroom with new white three piece suite
- Double glazing