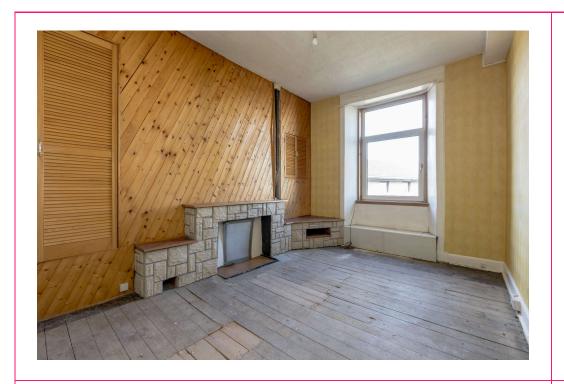

## campbell smith

10/8 Hawthornvale, Edinburgh, EH6 4JL

- Rear facing second floor flat offering great potential
- Modernisation required
- Traditional tenement
- Entryphone
- Hall
- Sitting room with open plan kitchen
- Kitchen with appliances
- Double bedroom
- · Bathroom with new white three piece suite
- Double glazing