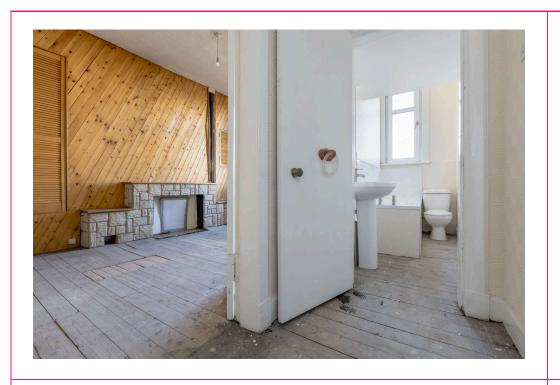

## campbell smith

10/8 Hawthornvale, Edinburgh, EH6 4JL

- Rear facing second floor flat offering great potential
- Modernisation required
- Traditional tenement
- Entryphone
- Hall
- Sitting room with open plan kitchen
- Kitchen with appliances
- Double bedroom
- · Bathroom with new white three piece suite
- Double glazing