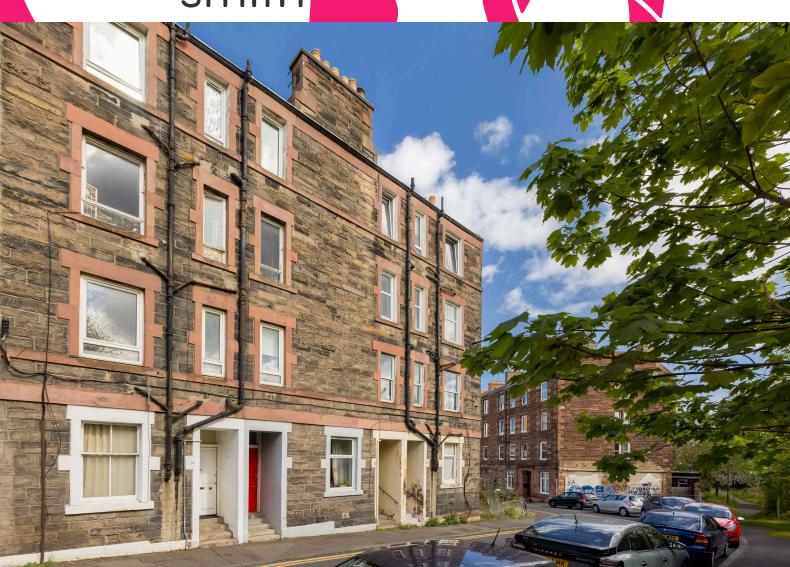

## campbell smith

10/8 Hawthornvale, Edinburgh, EH6 4JL

- Rear facing second floor flat offering great potential
- Modernisation required
- Traditional tenement
- Entryphone
- Hall
- Sitting room with open plan kitchen
- Kitchen with appliances
- Double bedroom
- · Bathroom with new white three piece suite
- Double glazing