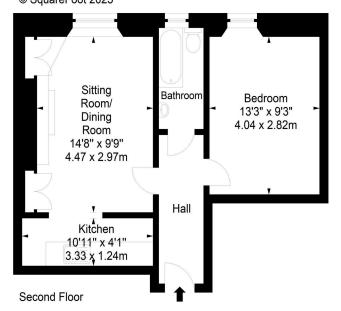

## Hawthornvale, EH6 4JL

Approx. Gross Internal Area 430 Sq Ft - 39.95 Sq M For identification only. Not to scale. © SquareFoot 2025

21 York Place, Edinburgh, EH1 3EN Tel: 0131 555 2999

Fax: 0131 555 5450