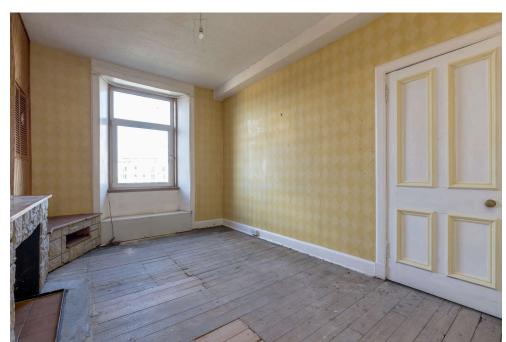

## campbell smith

10/8 Hawthornvale, Edinburgh, EH6 4JL

- Rear facing second floor flat offering great potential
- Modernisation required
- Traditional tenement
- Entryphone
- Hall
- Sitting room with open plan kitchen
- Kitchen with appliances
- Double bedroom
- · Bathroom with new white three piece suite
- Double glazing