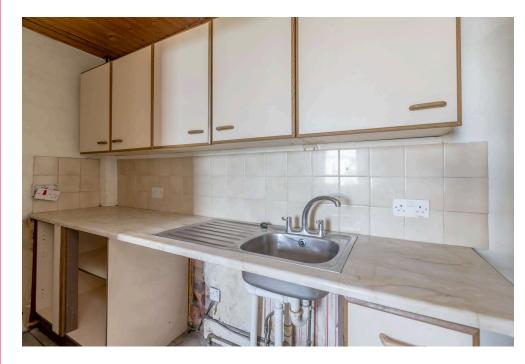

## campbell smith

10/8 Hawthornvale, Edinburgh, EH6 4JL

- Rear facing second floor flat offering great potential
- Modernisation required
- Traditional tenement
- Entryphone
- Hall
- Sitting room with open plan kitchen
- Kitchen with appliances
- Double bedroom
- · Bathroom with new white three piece suite
- Double glazing