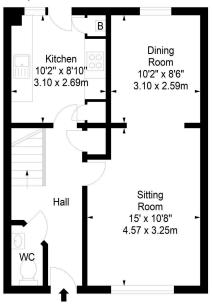

## Saughton Mains Gardens, Edinburgh, Midlothian, EH11 3PZ

Approx. Gross Internal Area 928 Sa Ft - 86.21 Sa M For identification only. Not to scale. © SquareFoot 2025

Ground Floor

First Floor

camsmith.co.uk