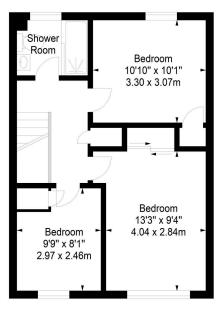

## Saughton Mains Gardens, Edinburgh, Midlothian, EH11 3PZ

Approx. Gross Internal Area 928 Sa Ft - 86.21 Sa M For identification only. Not to scale. © SquareFoot 2025

Ground Floor

First Floor

camsmith.co.uk