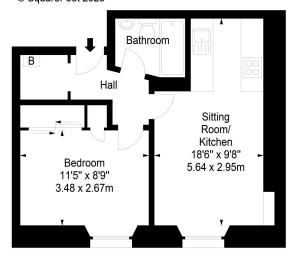

Offers Over: £145,000

Albert Street, Edinburgh, Midlothian, EH7 5LQ

Approx. Gross Internal Area 386 Sq Ft - 35.86 Sq M For identification only. Not to scale. © SquareFoot 2025

Third Floor

Fax: 0131 555 5450