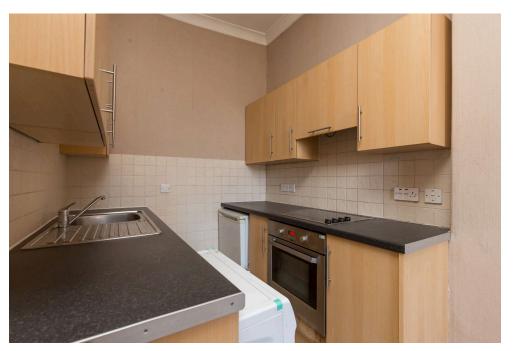

## campbell smitr

15/16 Albert Street. Edinburgh, EH7 5LQ

- Top floor flat
- High amenity area close to city centre
- Entryphone
- Open plan sitting room/ kitchen
- Double bedroom with built -n wardrobes & storage
- Modern bathroom with shower over the bath
- Gas central heating
- Double glazing
- Shared rear garden