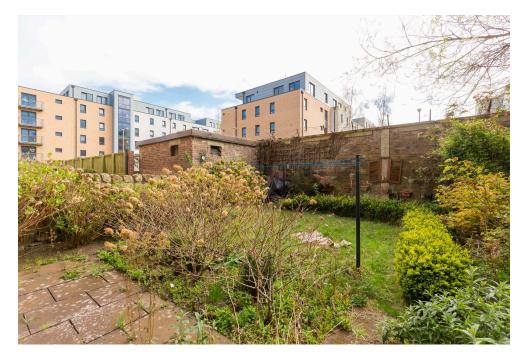

## campbell smitr

15/16 Albert Street. Edinburgh, EH7 5LQ

- Top floor flat
- High amenity area close to city centre
- Entryphone
- Open plan sitting room/ kitchen
- Double bedroom with built -n wardrobes & storage
- Modern bathroom with shower over the bath
- Gas central heating
- Double glazing
- Shared rear garden