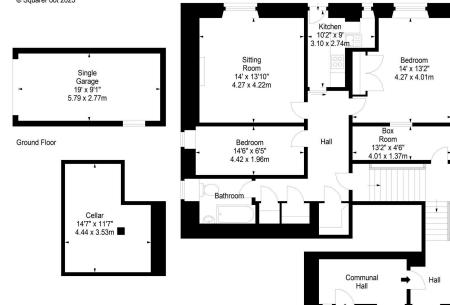

Fixed Price: £420,000

Cluny Drive, Edinburgh, Midlothian, EH10 6DU

Approx. Gross Internal Area 1115 Sq Ft - 103.58 Sq M (Including Cellar) Single Garage Approx. Gross Internal Area 171 Sq Ft - 15.89 Sq M For identification only. Not to scale. © SquareFoot 2023

Lower Ground Floor

Cellar

21 York Place, Edinburgh, EH1 3EN

Tel: 0131 555 2999 Fax: 0131 555 5450

camsmith.co.uk

**Extras** 

Fitted carpets, curtains, white goods in the kitchen & freezer in the boxroom are included. No warranty is given regarding the systems or any appliances