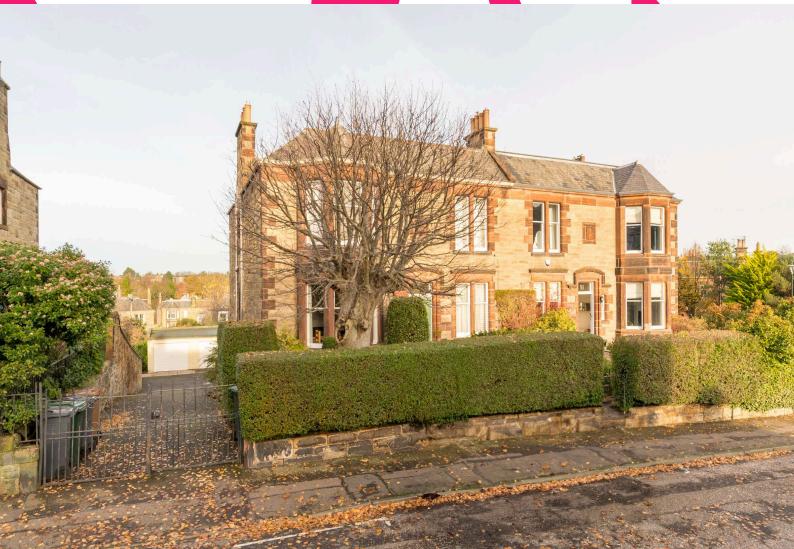

## campbell smith

Garden Flat. 49 Cluny Drive, Edinburgh, **EH10 6DU** 

- Rarely available garden flat forming part of a substantial semi detached villa in this sought after area
- Private garden & garage
- Communal entrance & private rear entrance
- Sitting room
- Kitchen
- 2 double bedrooms
- Boxroom
- Bathroom with shower over bath
- Gas central heating
- Excellent cellarage/storage

Fixed Price: £420,000

Cluny Drive, Edinburgh, Midlothian, EH10 6DU

Approx. Gross Internal Area 1115 Sq Ft - 103.58 Sq M (Including Cellar) Single Garage Approx. Gross Internal Area 171 Sq Ft - 15.89 Sq M For identification only. Not to scale. © SquareFoot 2023