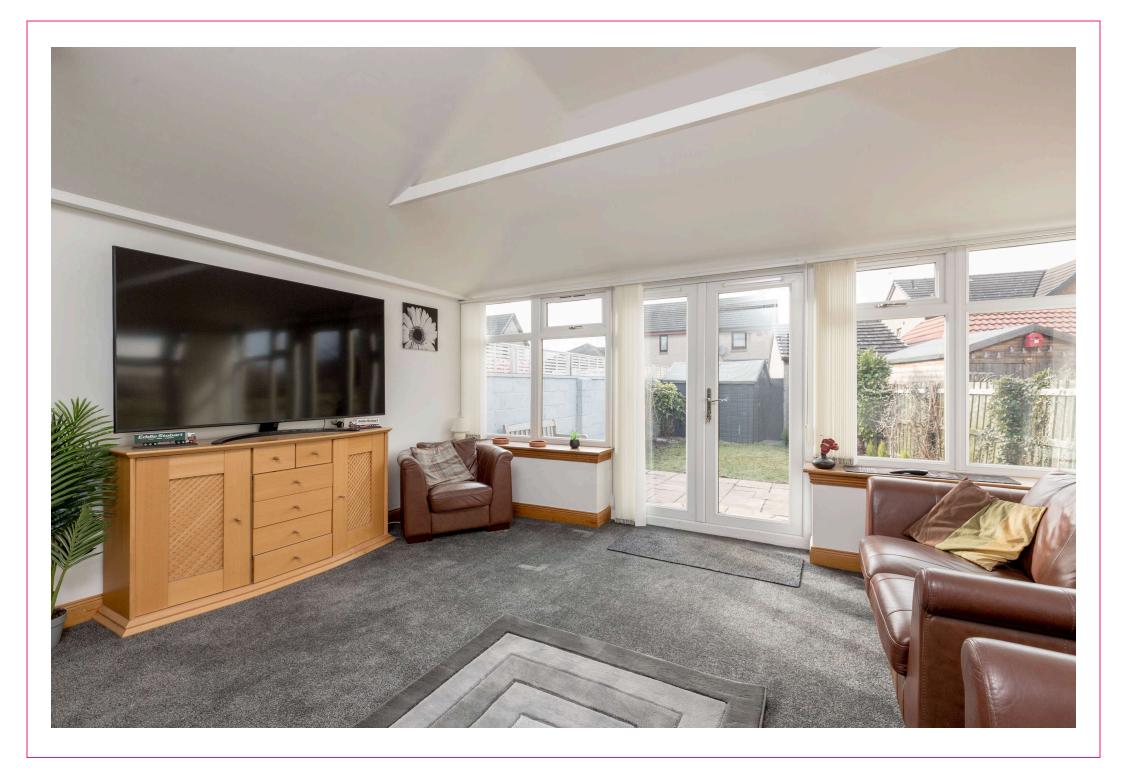

## campbell smith

178 Vexhim Park. Edinburgh, EH15 3SG

- Excellent extended semi detached family home
- Move in condition
- Cul de sac settina
- Sitting room
- Dining room
- Large conservatory
- Attractive kitchen with appliances & granite worktops
- 3 bedrooms, 2 with built-in mirror wardrobes
- Stylish fully tiled bathroom with shower over bath
- GCH/DG
- Paviour front drive & single attached garage
- Enclosed rear garden