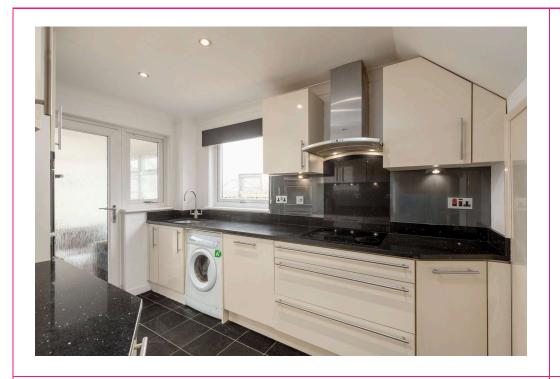

## campbell smith

178 Vexhim Park. Edinburgh, EH15 3SG

- Excellent extended semi detached family home
- Move in condition
- Cul de sac settina
- Sitting room
- Dining room
- Large conservatory
- Attractive kitchen with appliances & granite worktops
- 3 bedrooms, 2 with built-in mirror wardrobes
- Stylish fully tiled bathroom with shower over bath
- GCH/DG
- Paviour front drive & single attached garage
- Enclosed rear garden

-0-Z

Ground Floor

21 York Place, Edinburgh, EH1 3EN Tel: 0131 555 2999

Fax: 0131 555 5450

camsmith.co.uk

**Extras** 

The white goods in the kitchen, fitted carpets & shed are included. No warranty is given regarding the services, systems or any appliances