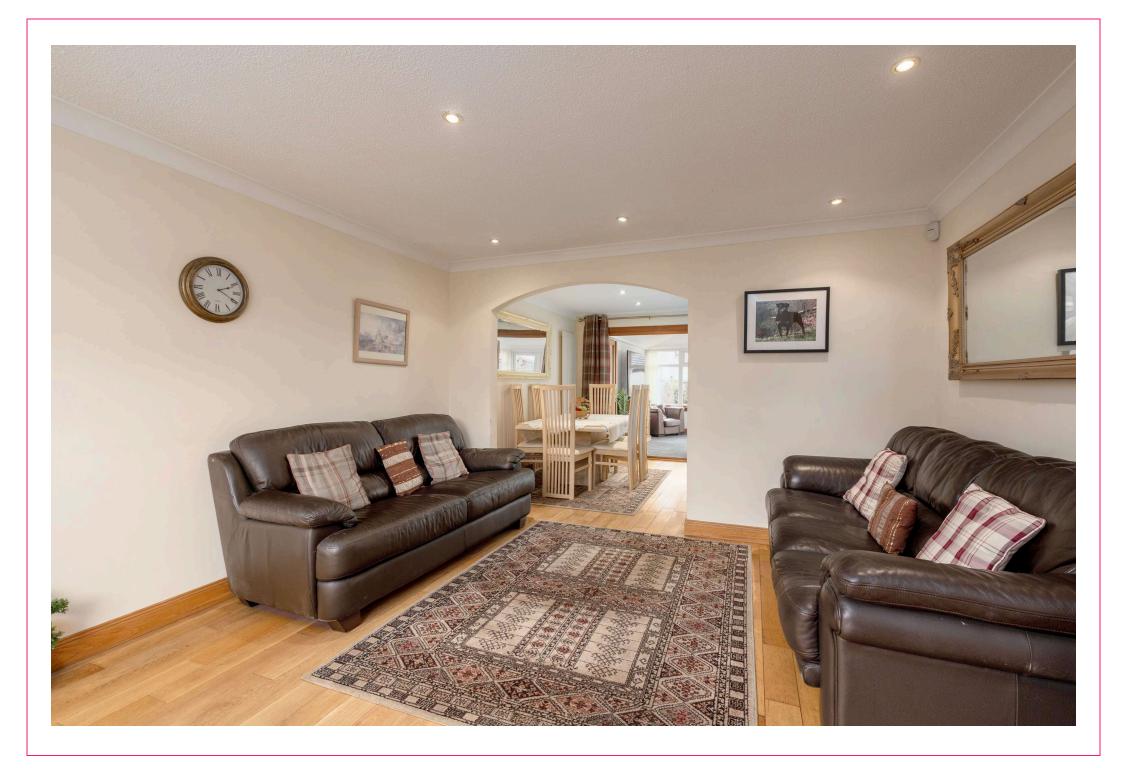

## campbell smith

178 Vexhim Park. Edinburgh, EH15 3SG

- Excellent extended semi detached family home
- Move in condition
- Cul de sac settina
- Sitting room
- Dining room
- Large conservatory
- Attractive kitchen with appliances & granite worktops
- 3 bedrooms, 2 with built-in mirror wardrobes
- Stylish fully tiled bathroom with shower over bath
- GCH/DG
- Paviour front drive & single attached garage
- Enclosed rear garden