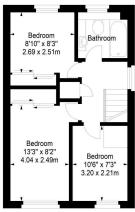

## campbell smith

178 Vexhim Park. Edinburgh, EH15 3SG

- Excellent extended semi detached family home
- Move in condition
- Cul de sac settina
- Sitting room
- Dining room
- Large conservatory
- Attractive kitchen with appliances & granite worktops
- 3 bedrooms, 2 with built-in mirror wardrobes
- Stylish fully tiled bathroom with shower over bath
- GCH/DG
- Paviour front drive & single attached garage
- Enclosed rear garden

Offers Over: £305,000

SquareFoot

Approx. Gross Internal Area 1030 Sq Ft - 95.69 Sq M Garage Approx. Gross Internal Area 179 Sq Ft - 16.63 Sq M For identification only. Not to scale.

© SquareFoot 2025

First Floor

-0-Z

Ground Floor

21 York Place, Edinburgh, EH1 3EN Tel: 0131 555 2999

Fax: 0131 555 5450

camsmith.co.uk

**Extras** 

The white goods in the kitchen, fitted carpets & shed are included. No warranty is given regarding the services, systems or any appliances