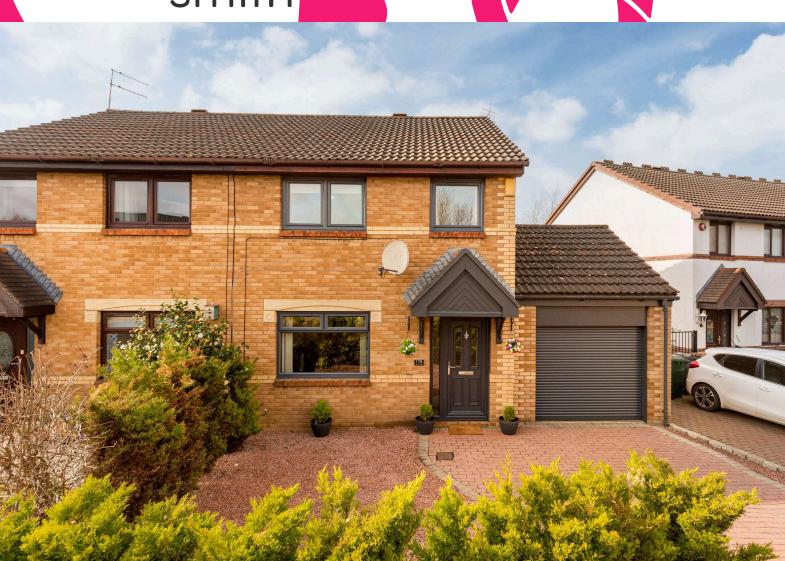

## campbell smith

178 Vexhim Park. Edinburgh, EH15 3SG

- Excellent extended semi detached family home
- Move in condition
- Cul de sac settina
- Sitting room
- Dining room
- Large conservatory
- Attractive kitchen with appliances & granite worktops
- 3 bedrooms, 2 with built-in mirror wardrobes
- Stylish fully tiled bathroom with shower over bath
- GCH/DG
- Paviour front drive & single attached garage
- Enclosed rear garden

Offers Over: £305,000

SquareFoot

Approx. Gross Internal Area 1030 Sq Ft - 95.69 Sq M Garage Approx. Gross Internal Area 179 Sq Ft - 16.63 Sq M For identification only. Not to scale.

© SquareFoot 2025

First Floor