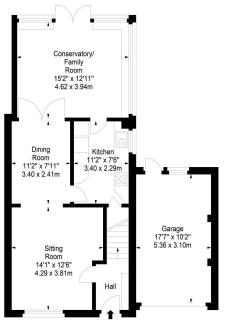

## campbell smith

178 Vexhim Park. Edinburgh, EH15 3SG

- Excellent extended semi detached family home
- Move in condition
- Cul de sac settina
- Sitting room
- Dining room
- Large conservatory
- Attractive kitchen with appliances & granite worktops
- 3 bedrooms, 2 with built-in mirror wardrobes
- Stylish fully tiled bathroom with shower over bath
- GCH/DG
- Paviour front drive & single attached garage
- Enclosed rear garden

Offers Over: £305,000

SquareFoot

Approx. Gross Internal Area 1030 Sq Ft - 95.69 Sq M Garage Approx. Gross Internal Area 179 Sq Ft - 16.63 Sq M For identification only. Not to scale.

© SquareFoot 2025

First Floor

-0-Z

Ground Floor

21 York Place, Edinburgh, EH1 3EN Tel: 0131 555 2999

Fax: 0131 555 5450

camsmith.co.uk

**Extras** 

The white goods in the kitchen, fitted carpets & shed are included. No warranty is given regarding the services, systems or any appliances