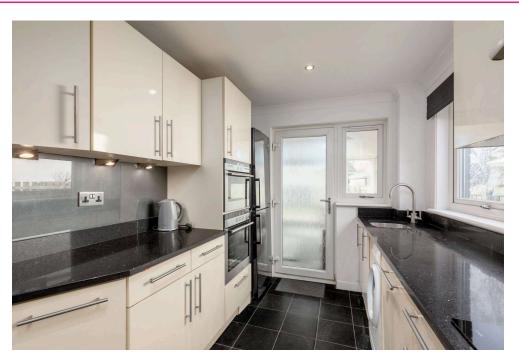

## campbell smith

178 Vexhim Park. Edinburgh, EH15 3SG

- Excellent extended semi detached family home
- Move in condition
- Cul de sac settina
- Sitting room
- Dining room
- Large conservatory
- Attractive kitchen with appliances & granite worktops
- 3 bedrooms, 2 with built-in mirror wardrobes
- Stylish fully tiled bathroom with shower over bath
- GCH/DG
- Paviour front drive & single attached garage
- Enclosed rear garden