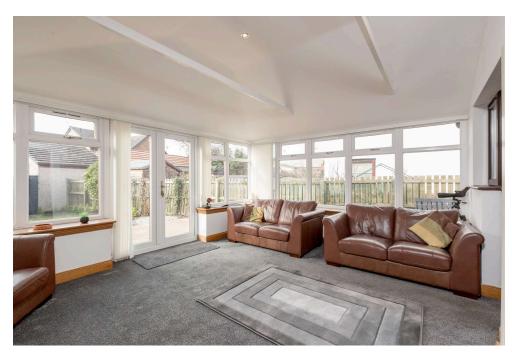

## campbell smith

178 Vexhim Park. Edinburgh, EH15 3SG

- Excellent extended semi detached family home
- Move in condition
- Cul de sac settina
- Sitting room
- Dining room
- Large conservatory
- Attractive kitchen with appliances & granite worktops
- 3 bedrooms, 2 with built-in mirror wardrobes
- Stylish fully tiled bathroom with shower over bath
- GCH/DG
- Paviour front drive & single attached garage
- Enclosed rear garden