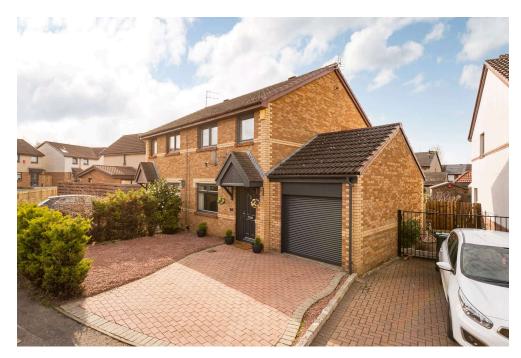

## campbell smith

178 Vexhim Park. Edinburgh, EH15 3SG

- Excellent extended semi detached family home
- Move in condition
- Cul de sac settina
- Sitting room
- Dining room
- Large conservatory
- Attractive kitchen with appliances & granite worktops
- 3 bedrooms, 2 with built-in mirror wardrobes
- Stylish fully tiled bathroom with shower over bath
- GCH/DG
- Paviour front drive & single attached garage
- Enclosed rear garden