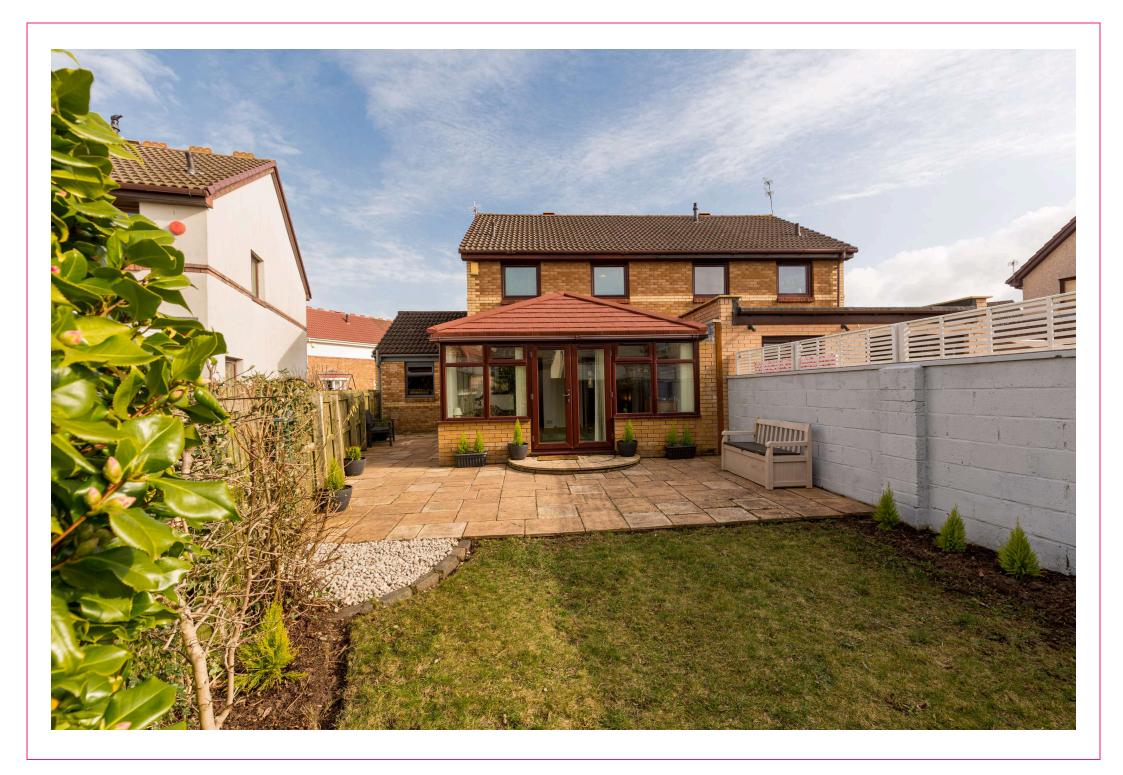

## campbell smith

178 Vexhim Park. Edinburgh, EH15 3SG

- Excellent extended semi detached family home
- Move in condition
- Cul de sac settina
- Sitting room
- Dining room
- Large conservatory
- Attractive kitchen with appliances & granite worktops
- 3 bedrooms, 2 with built-in mirror wardrobes
- Stylish fully tiled bathroom with shower over bath
- GCH/DG
- Paviour front drive & single attached garage
- Enclosed rear garden