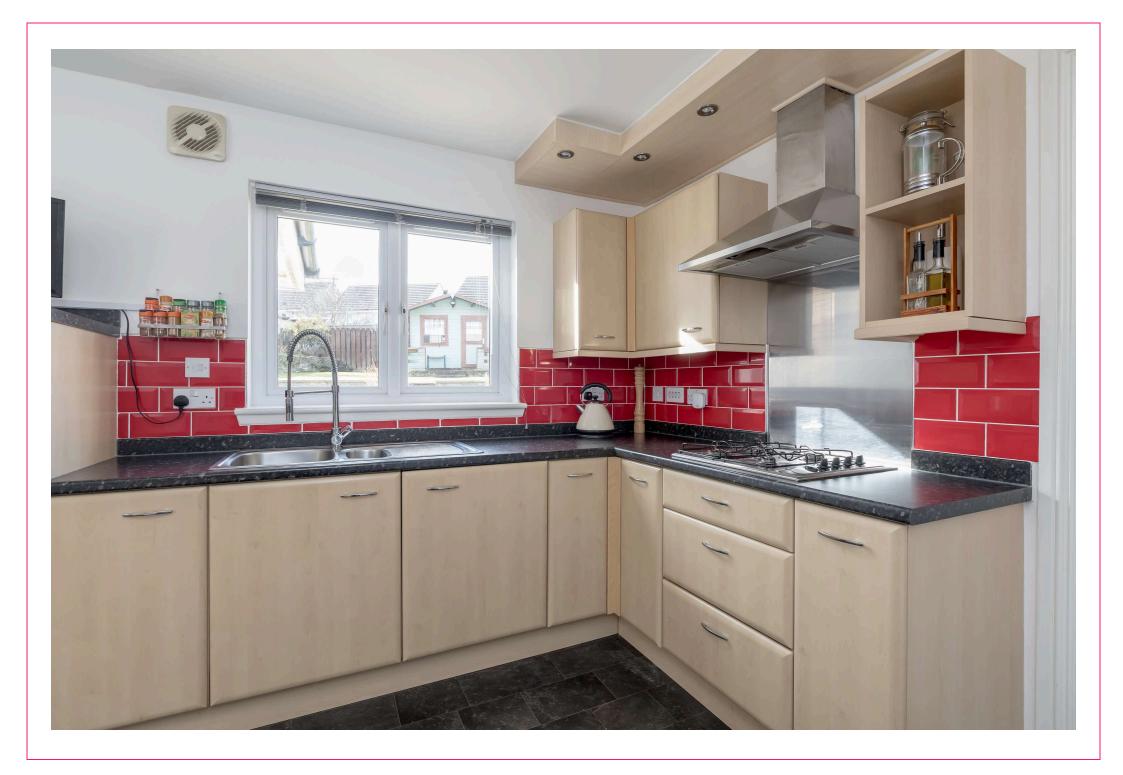

## campbel smith

11 Robertson Gardens. Armadale, Bathgate, EH48 2GX

- Beautifully presented detached villa
- Walking distance of train station
- Family sized accommodation
- Cul de sac setting
- Generous south facing garden with Summerhouse
- Sitting room
- Dining room
- Breakfasting kitchen
- Utility room
- Downstairs wc
- Master bedroom with en suite shower room
- 3 further bedrooms
- Family bathroom with separate shower
- Excellent storage
- Gas central heating & double glazing
- Double width drive & single garage
- Within walking distance of railway station