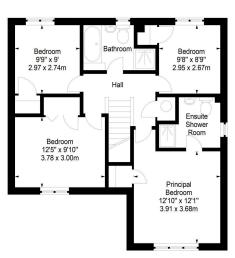

## Robertson Gardens, EH48 2GX

Approx. Gross Internal Area 1471 Sq Ft - 136.66 Sq M Garage Approx. Gross Internal Area 140 Sq Ft - 13.01 Sq M For identification only. Not to scale. © SquareFoot 2025

Ground Floor

First Floor

Tel: 0131 555 2999 Fax: 0131 555 5450

camsmith.co.uk

**Extras** 

The fitted carpets, curtains, blinds, kitchen white goods & summer house included. The furniture is available

Morgan Way - 6. Station Way - 6, N18,