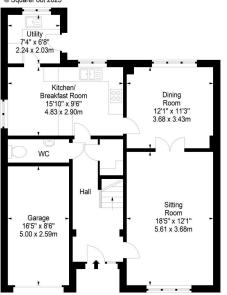

## Robertson Gardens, EH48 2GX

Approx. Gross Internal Area 1471 Sq Ft - 136.66 Sq M Garage Approx. Gross Internal Area 140 Sq Ft - 13.01 Sq M For identification only. Not to scale. © SquareFoot 2025

Ground Floor

First Floor

Tel: 0131 555 2999 Fax: 0131 555 5450

camsmith.co.uk

**Extras** 

The fitted carpets, curtains, blinds, kitchen white goods & summer house included. The furniture is available

Morgan Way - 6. Station Way - 6, N18,