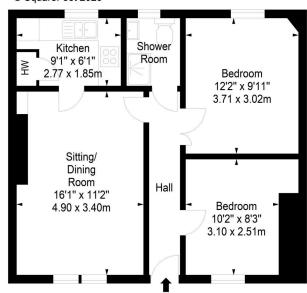

## Saughton Loan, Edinburgh, Midlothian, EH12 5SZ

Approx. Gross Internal Area 556 Sq Ft - 51.65 Sq M For identification only. Not to scale. © SquareFoot 2025

Ground Floor

21 York Place, Edinburgh, EH1 3EN