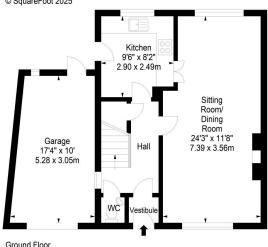

Offers Over: £395,000

Craigcrook Road, Edinburgh, Midlothian, EH4 3PH

Approx. Gross Internal Area 910 Sq Ft - 84.54 Sq M Garage

157 Sq Ft - 14.59 Sq M

For identification only. Not to scale.

© SquareFoot 2025