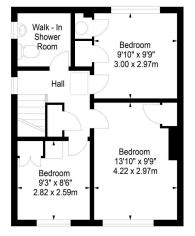

Offers Over: £395,000

Craigcrook Road, Edinburgh, Midlothian, EH4 3PH

Approx. Gross Internal Area 910 Sq Ft - 84.54 Sq M Garage

157 Sq Ft - 14.59 Sq M

For identification only. Not to scale.

© SquareFoot 2025

First Floor

21 York Place, Edinburgh, EH1 3EN

Tel: 0131 555 2999 Fax: 0131 555 5450

camsmith.co.uk

**Extras** 

The blinds, curtains, fitted carpets, cooker, washing machine, fridge freezer, tumble dryer in the garage & the greenhouse are included. No warranty is given regarding the services, systems or any appliances