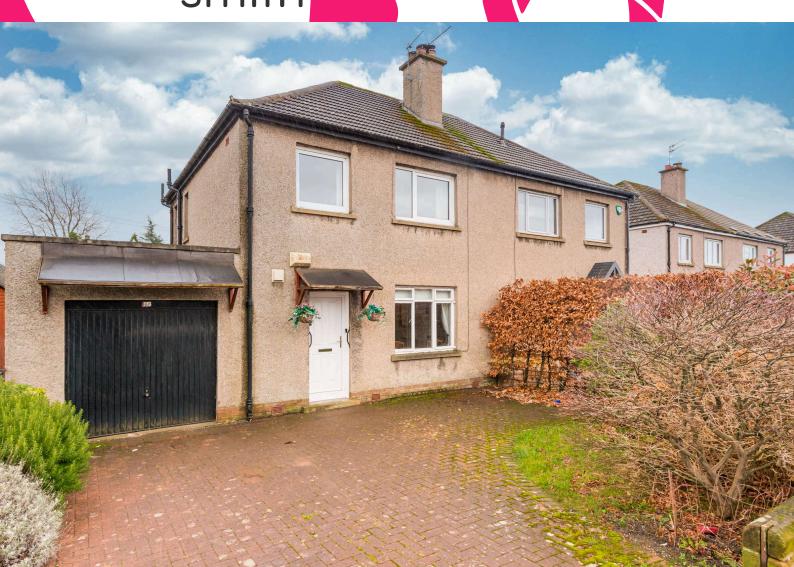

## campbell smith

63 Craigcrook Road, Edinburgh, EH4 3PH

- Semi detached villa offering great potential
- Requiring modernisation
- Sitting/dining room
- Kitchen
- Downstairs wc
- 3 bedrooms
- Wet room
- Electric heating
- Mixture of glazing
- Enclosed rear garden
- Good sized driveway to front
- Attached single garage

Offers Over: £395,000

Craigcrook Road, Edinburgh, Midlothian, EH4 3PH

Approx. Gross Internal Area 910 Sq Ft - 84.54 Sq M Garage

157 Sq Ft - 14.59 Sq M

For identification only. Not to scale.

© SquareFoot 2025