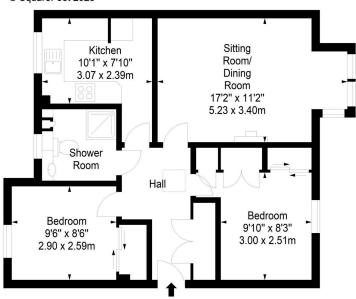

## Lasswade Road, Edinburgh, Midlothian, EH16 6JB

Approx. Gross Internal Area 622 Sq Ft - 57.78 Sq M For identification only. Not to scale. © SquareFoot 2025

First Floor

21 York Place, Edinburgh, EH1 3EN