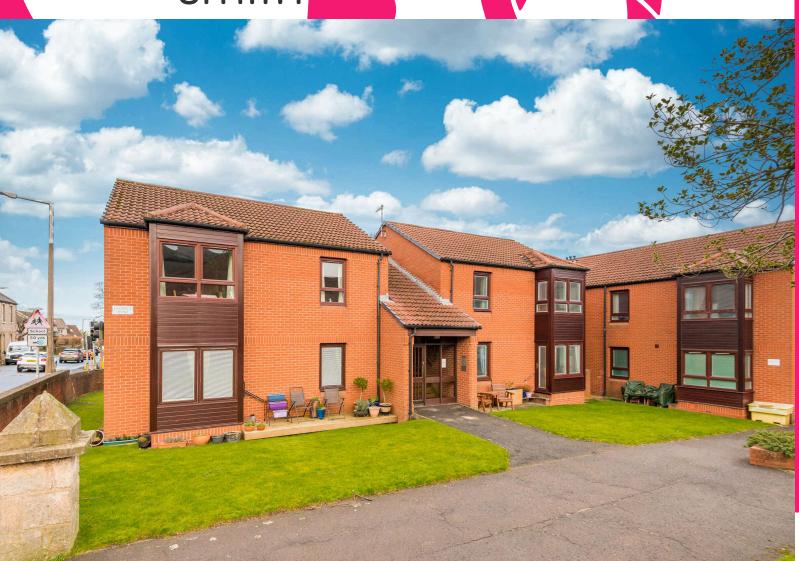

## campbel smitr

1/3 Lasswade Road. Edinburgh, **EH16 6 JB** 

- Contemporary styled first/top floor retirement flat in move in condition
- Entryphone
- Bay windowed sitting room
- Stylish fitted kitchen with integrated appliances
- 2 double bedrooms, both with built-in wardrobes
- Most attractive shower room
- Modern electric Heating
- Double glazing
- Shared landscaped gardens
- Non allocated resident's parking
- Factor
- Purchasers must be over 60 years of age and be capable of living independently

Offers Over: £165,000