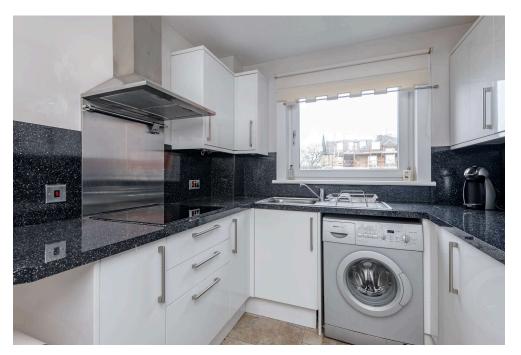

## campbel smitr

1/3 Lasswade Road. Edinburgh, **EH16 6 JB** 

- Contemporary styled first/top floor retirement flat in move in condition
- Entryphone
- Bay windowed sitting room
- Stylish fitted kitchen with integrated appliances
- 2 double bedrooms, both with built-in wardrobes
- Most attractive shower room
- Modern electric Heating
- Double glazing
- Shared landscaped gardens
- Non allocated resident's parking
- Factor
- Purchasers must be over 60 years of age and be capable of living independently

Tel: 0131 555 2999 Fax: 0131 555 5450

camsmith.co.uk

**Extras** 

The fitted carpets, curtains, blinds, electric fire & surround plus the integrated kitchen appliances are included. No warranty is given regarding the services, systems or any appliances