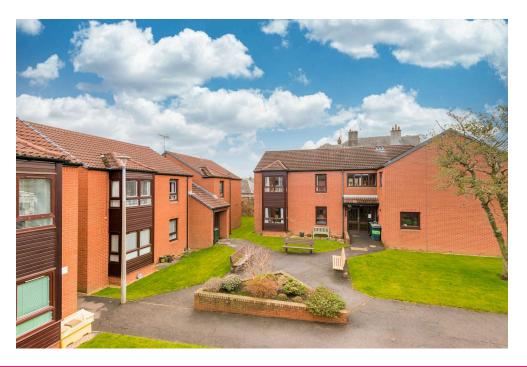

## campbel smitr

1/3 Lasswade Road. Edinburgh, **EH16 6 JB** 

- Contemporary styled first/top floor retirement flat in move in condition
- Entryphone
- Bay windowed sitting room
- Stylish fitted kitchen with integrated appliances
- 2 double bedrooms, both with built-in wardrobes
- Most attractive shower room
- Modern electric Heating
- Double glazing
- Shared landscaped gardens
- Non allocated resident's parking
- Factor
- Purchasers must be over 60 years of age and be capable of living independently