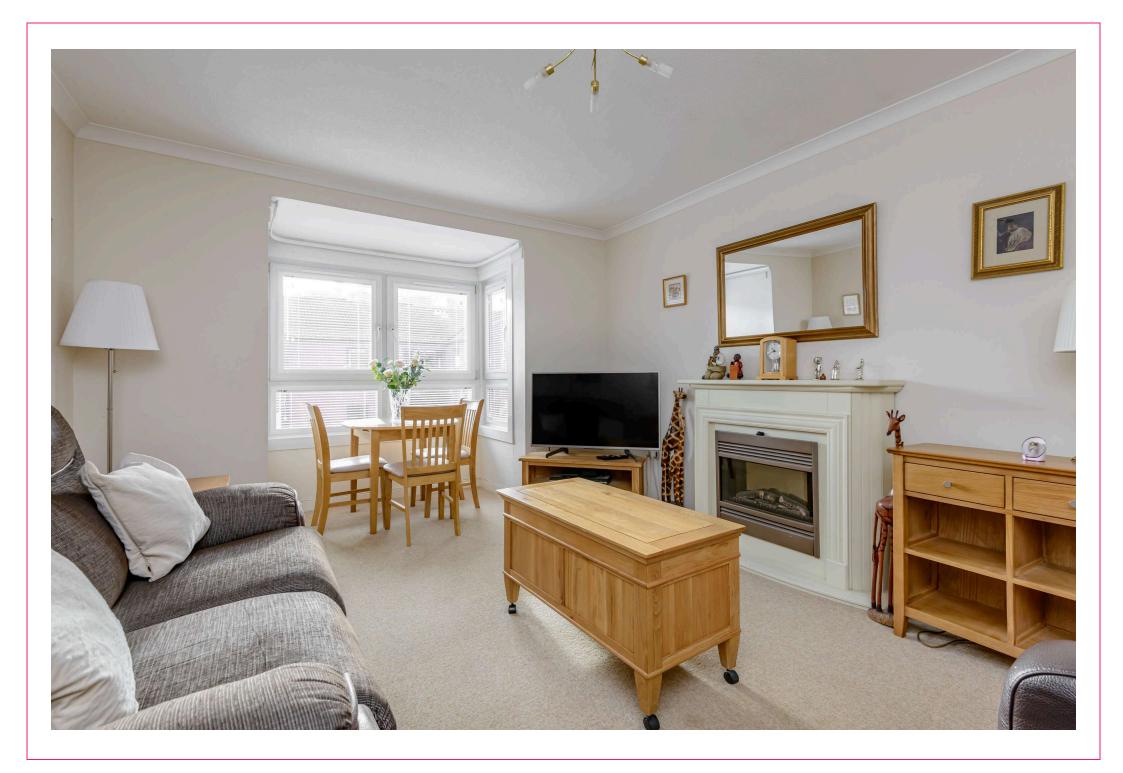

## campbel smitr

1/3 Lasswade Road. Edinburgh, **EH16 6 JB** 

- Contemporary styled first/top floor retirement flat in move in condition
- Entryphone
- Bay windowed sitting room
- Stylish fitted kitchen with integrated appliances
- 2 double bedrooms, both with built-in wardrobes
- Most attractive shower room
- Modern electric Heating
- Double glazing
- Shared landscaped gardens
- Non allocated resident's parking
- Factor
- Purchasers must be over 60 years of age and be capable of living independently

Tel: 0131 555 2999 Fax: 0131 555 5450

camsmith.co.uk

**Extras** 

The fitted carpets, curtains, blinds, electric fire & surround plus the integrated kitchen appliances are included. No warranty is given regarding the services, systems or any appliances