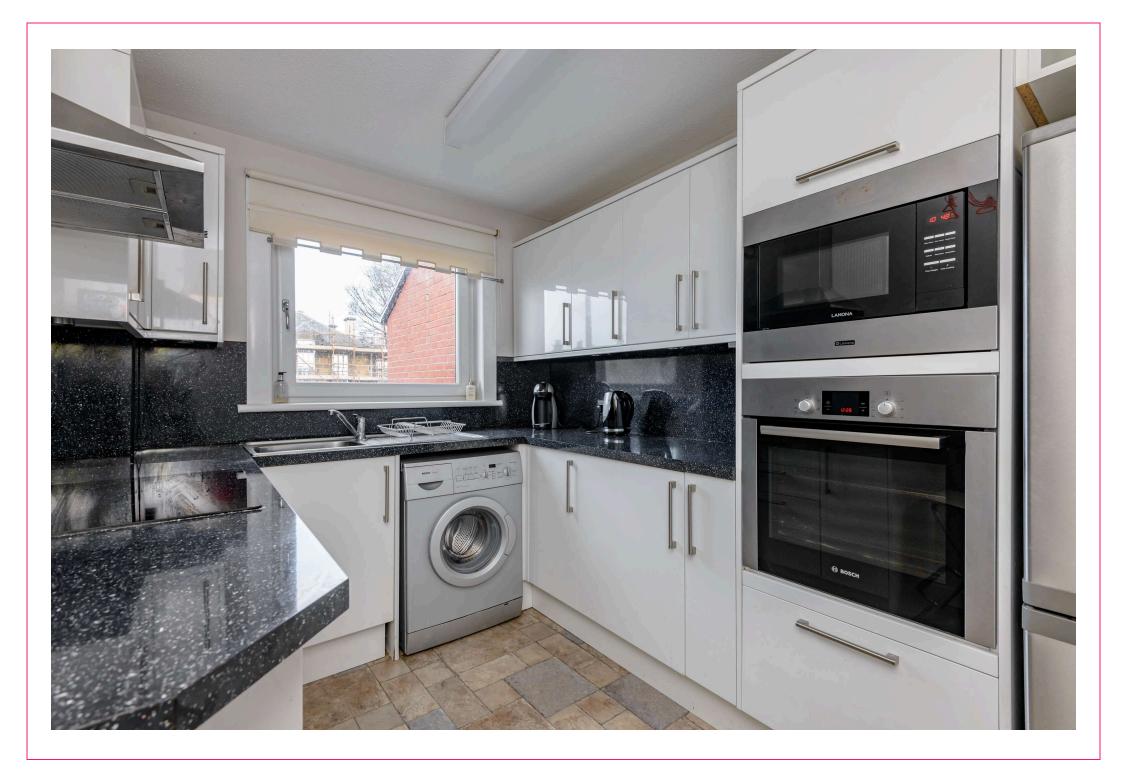

## campbel smitr

1/3 Lasswade Road. Edinburgh, **EH16 6 JB** 

- Contemporary styled first/top floor retirement flat in move in condition
- Entryphone
- Bay windowed sitting room
- Stylish fitted kitchen with integrated appliances
- 2 double bedrooms, both with built-in wardrobes
- Most attractive shower room
- Modern electric Heating
- Double glazing
- Shared landscaped gardens
- Non allocated resident's parking
- Factor
- Purchasers must be over 60 years of age and be capable of living independently

Tel: 0131 555 2999 Fax: 0131 555 5450

camsmith.co.uk

**Extras** 

The fitted carpets, curtains, blinds, electric fire & surround plus the integrated kitchen appliances are included. No warranty is given regarding the services, systems or any appliances