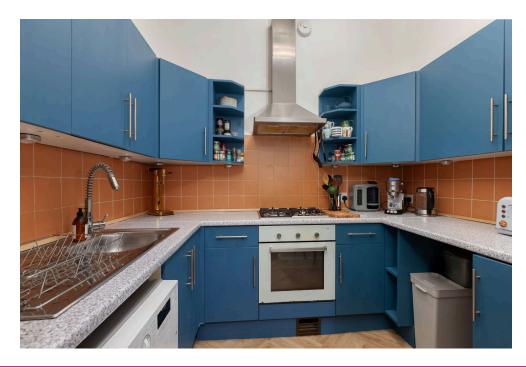

## campbell smith

78/1 Harrison Gardens. Edinburgh, EHII ISB

- Excellent garden level flat in sought after area
- Opposite Harrison Park
- Traditional tenement with entry phone and shared rear garden
- Move in condition
- Stripped apartment doors & sanded floors
- Bay window sitting room
- Breakfasting kitchen
- 2 double bedrooms, one with French door leading to front courtyard
- Bathroom with shower over bath
- Gas central heating
- Double glazing

Fax: 0131 555 5450

camsmith.co.uk

**Extras** 

The oven, hob, cooker hood, washing machine and sitting room curtains are included. No warranty is given regarding the services, systems or any appliances

Laurel Terrace/Slateford Rd - 4, 34, 35, 44. N35. N44