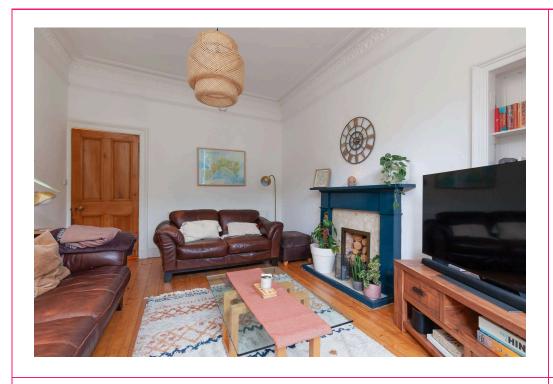

## campbell smith

78/1 Harrison Gardens. Edinburgh, EHII ISB

- Excellent garden level flat in sought after area
- Opposite Harrison Park
- Traditional tenement with entry phone and shared rear garden
- Move in condition
- Stripped apartment doors & sanded floors
- Bay window sitting room
- Breakfasting kitchen
- 2 double bedrooms, one with French door leading to front courtyard
- Bathroom with shower over bath
- Gas central heating
- Double glazing