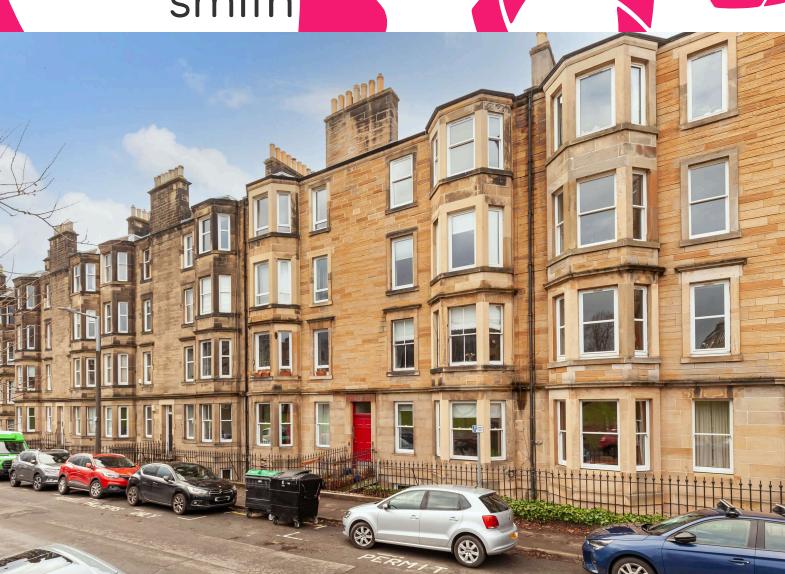

## campbell smith

78/1 Harrison Gardens. Edinburgh, EHII ISB

- Excellent garden level flat in sought after area
- Opposite Harrison Park
- Traditional tenement with entry phone and shared rear garden
- Move in condition
- Stripped apartment doors & sanded floors
- Bay window sitting room
- Breakfasting kitchen
- 2 double bedrooms, one with French door leading to front courtyard
- Bathroom with shower over bath
- Gas central heating
- Double glazing

Fixed Price £320,000

Harrison Gardens. Edinburgh, Midlothian, EH11 1SB

Approx. Gross Internal Area 762 Sq Ft - 70.79 Sq M For identification only. Not to scale

21 York Place, Edinburgh, EH1 3EN Tel: 0131 555 2999