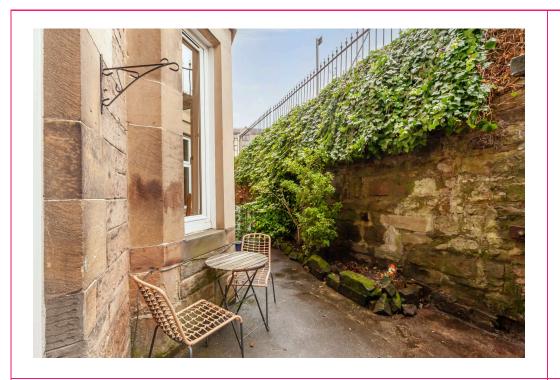

## campbell smith

78/1 Harrison Gardens. Edinburgh, EHII ISB

- Excellent garden level flat in sought after area
- Opposite Harrison Park
- Traditional tenement with entry phone and shared rear garden
- Move in condition
- Stripped apartment doors & sanded floors
- Bay window sitting room
- Breakfasting kitchen
- 2 double bedrooms, one with French door leading to front courtyard
- Bathroom with shower over bath
- Gas central heating
- Double glazing