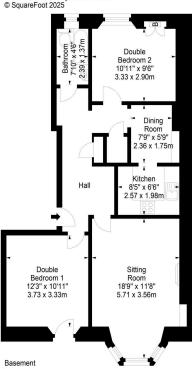

Fixed Price £320,000

Harrison Gardens. Edinburgh, Midlothian, EH11 1SB

Approx. Gross Internal Area 762 Sq Ft - 70.79 Sq M For identification only. Not to scale

21 York Place, Edinburgh, EH1 3EN Tel: 0131 555 2999