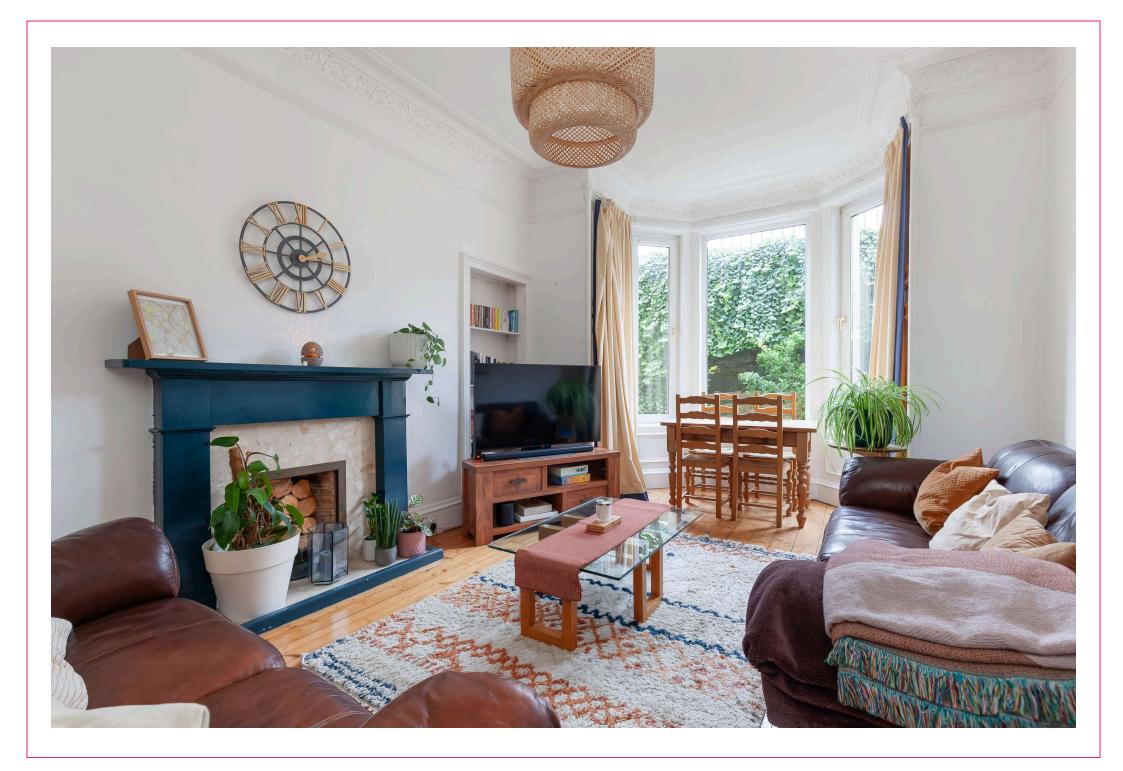

## campbell smith

78/1 Harrison Gardens. Edinburgh, EHII ISB

- Excellent garden level flat in sought after area
- Opposite Harrison Park
- Traditional tenement with entry phone and shared rear garden
- Move in condition
- Stripped apartment doors & sanded floors
- Bay window sitting room
- Breakfasting kitchen
- 2 double bedrooms, one with French door leading to front courtyard
- Bathroom with shower over bath
- Gas central heating
- Double glazing