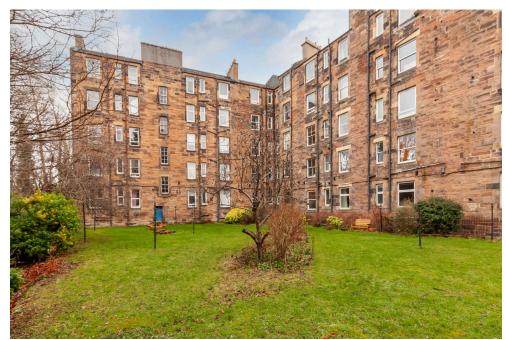

## campbell smith

78/1 Harrison Gardens. Edinburgh, EHII ISB

- Excellent garden level flat in sought after area
- Opposite Harrison Park
- Traditional tenement with entry phone and shared rear garden
- Move in condition
- Stripped apartment doors & sanded floors
- Bay window sitting room
- Breakfasting kitchen
- 2 double bedrooms, one with French door leading to front courtyard
- Bathroom with shower over bath
- Gas central heating
- Double glazing