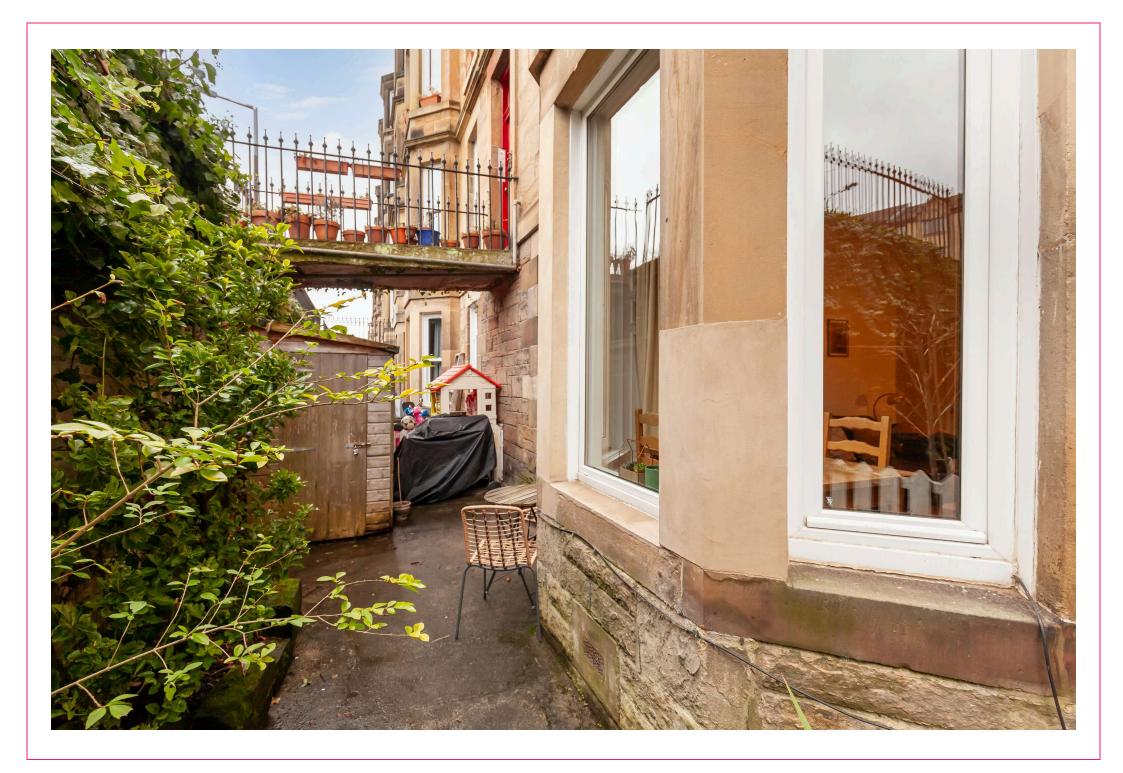

## campbell smith

78/1 Harrison Gardens. Edinburgh, EHII ISB

- Excellent garden level flat in sought after area
- Opposite Harrison Park
- Traditional tenement with entry phone and shared rear garden
- Move in condition
- Stripped apartment doors & sanded floors
- Bay window sitting room
- Breakfasting kitchen
- 2 double bedrooms, one with French door leading to front courtyard
- Bathroom with shower over bath
- Gas central heating
- Double glazing