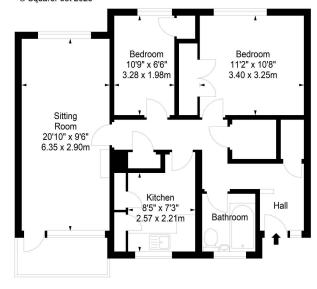

Fixed Price: £190,000

New Lane. Edinburgh, Midlothian, EH6 4JD

Approx. Gross Internal Area 718 Sq Ft - 66.70 Sq M For identification only. Not to scale. © SquareFoot 2025

Ground Floor

21 York Place, Edinburgh, EH1 3EN