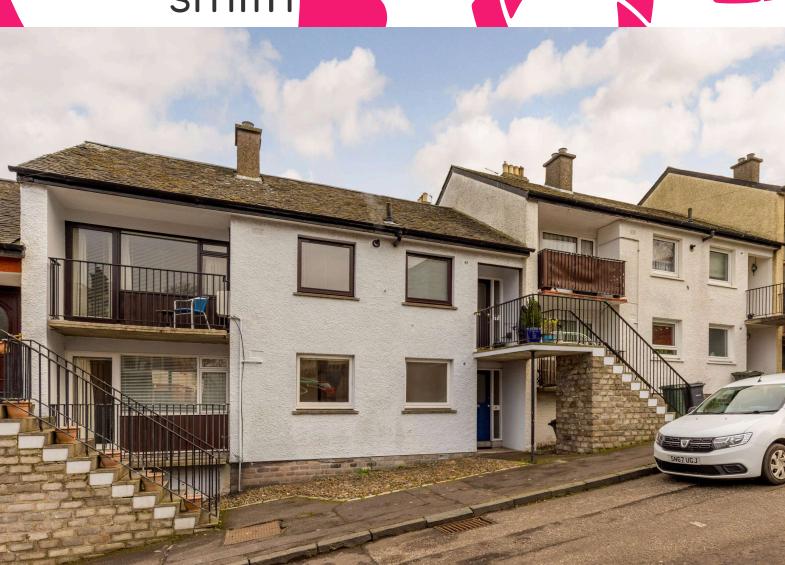

## campbell smith

9 New Lane, Edinburgh, EH6 4JD

- Main door lower villa flat offering great potential
- Modernisation required
- Hall with 2 deep cupboards
- Sitting/dining room, a through room with access to private front terrace
- Kitchen
- 2 bedrooms
- Bathroom with shower over bath
- GCH/DG
- Shared drying area

Fixed Price: £190,000

New Lane. Edinburgh, Midlothian, EH6 4JD

Approx. Gross Internal Area 718 Sq Ft - 66.70 Sq M For identification only. Not to scale. © SquareFoot 2025

Ground Floor

21 York Place, Edinburgh, EH1 3EN