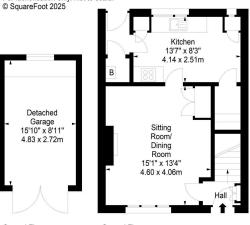

## Laurel Bank, EH22 2JH

Approx. Gross Internal Area 809 Sq Ft - 75.16 Sq M Detached Garage Approx. Gross Internal Area 142 Sq Ft - 13.19 Sq M For identification only. Not to scale.

z + O

Ground Floor

Ground Floor