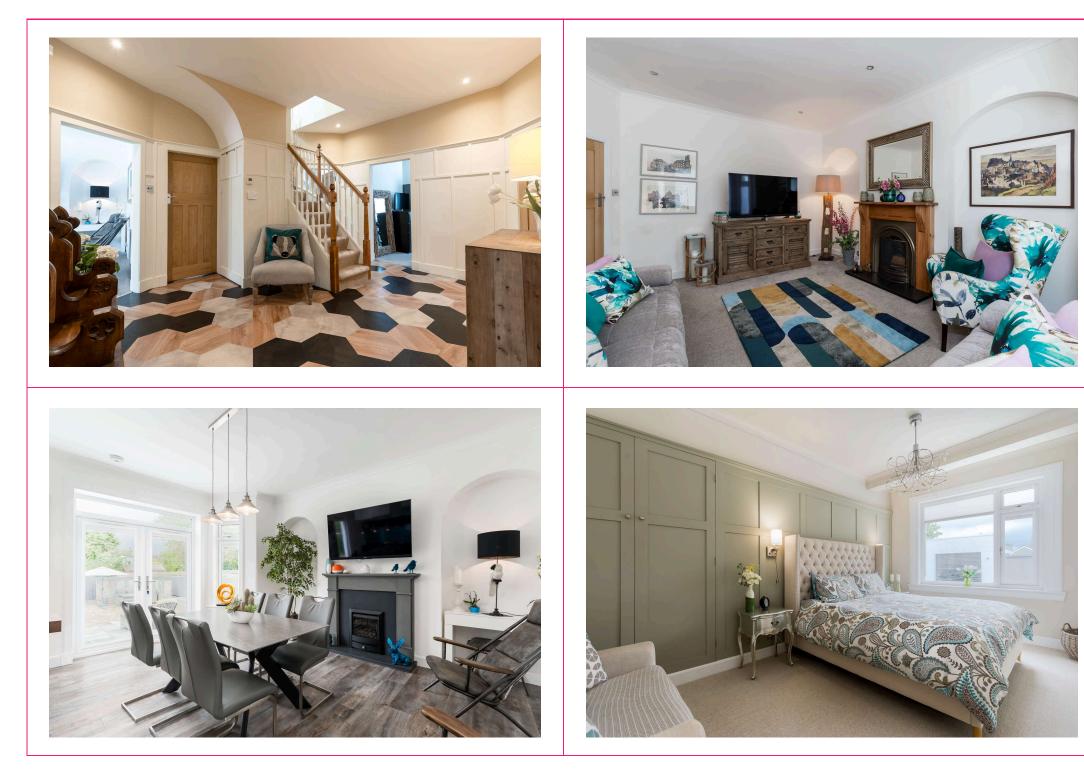

## campbel smith

- Superb detached bungalow in move in condition
- Transformed by the present owners into a fabulous family home
- Lovely views of the Pentlands
- Versatile family accommodation over two levels
- Impressive panelled reception hall
- Bay windowed sitting room
- Designer German kitchen/dining room with patio doors
- 5 bedrooms 3 downstairs and 2 upstairs
- Upstairs bedrooms have a Jack & Jill shower room
- Downstairs family bathroom
- GCH/DG
- Fully functioning office/studio
- Generous south-west facing landscaped rear garden
- Lots of off street parking
- Single garage