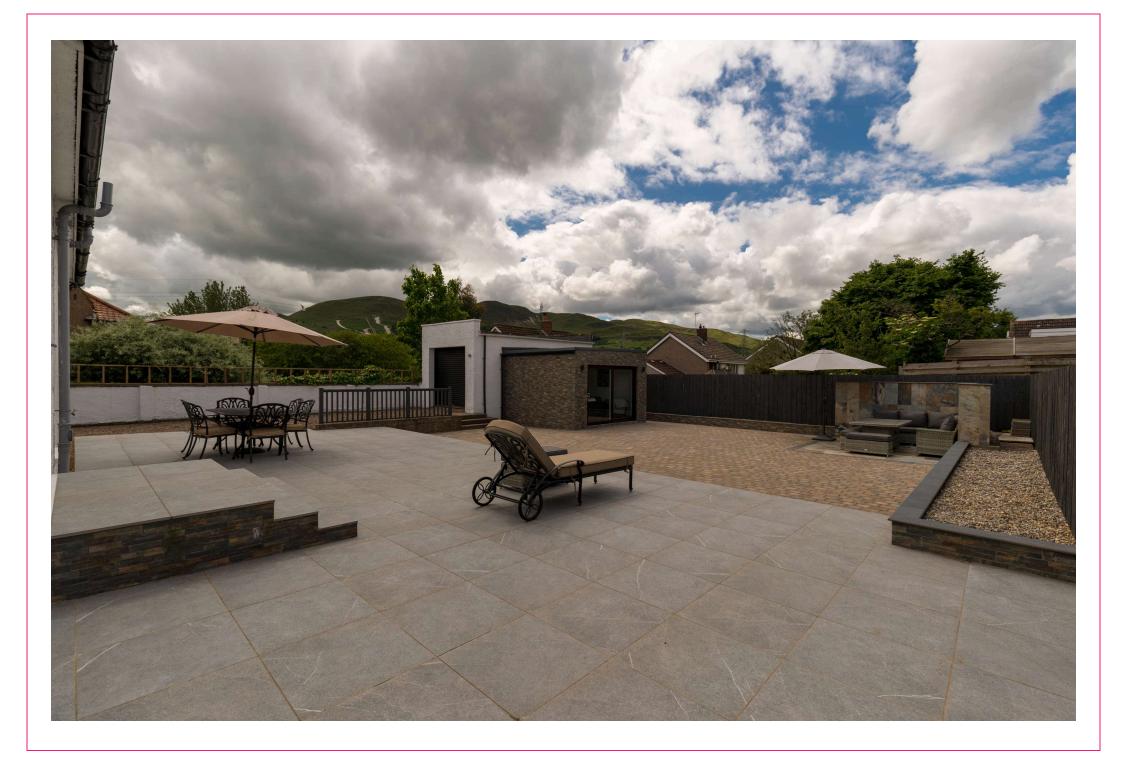

## campbel smith

- Superb detached bungalow in move in condition
- Transformed by the present owners into a fabulous family home
- Lovely views of the Pentlands
- Versatile family accommodation over two levels
- Impressive panelled reception hall
- Bay windowed sitting room
- Designer German kitchen/dining room with patio doors
- 5 bedrooms 3 downstairs and 2 upstairs
- Upstairs bedrooms have a Jack & Jill shower room
- Downstairs family bathroom
- GCH/DG
- Fully functioning office/studio
- Generous south-west facing landscaped rear garden
- Lots of off street parking
- Single garage