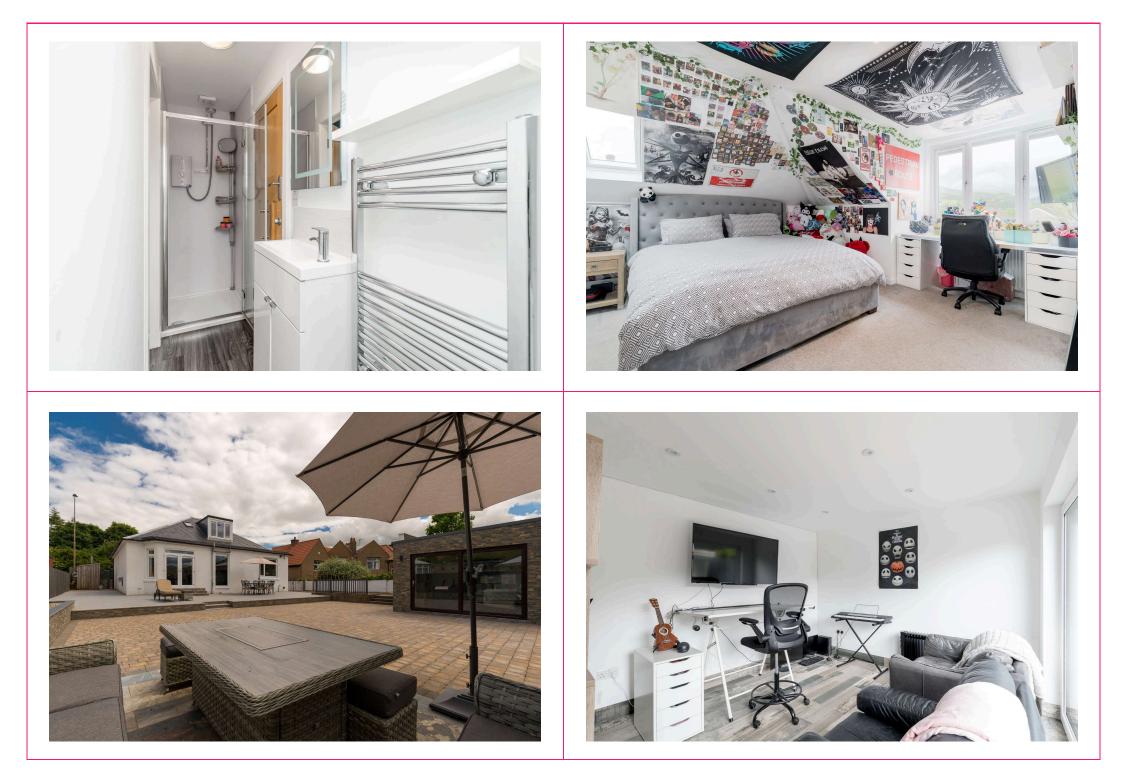

## campbel smith

- Superb detached bungalow in move in condition
- Transformed by the present owners into a fabulous family home
- Lovely views of the Pentlands
- Versatile family accommodation over two levels
- Impressive panelled reception hall
- Bay windowed sitting room
- Designer German kitchen/dining room with patio doors
- 5 bedrooms 3 downstairs and 2 upstairs
- Upstairs bedrooms have a Jack & Jill shower room
- Downstairs family bathroom
- GCH/DG
- Fully functioning office/studio
- Generous south-west facing landscaped rear garden
- Lots of off street parking
- Single garage