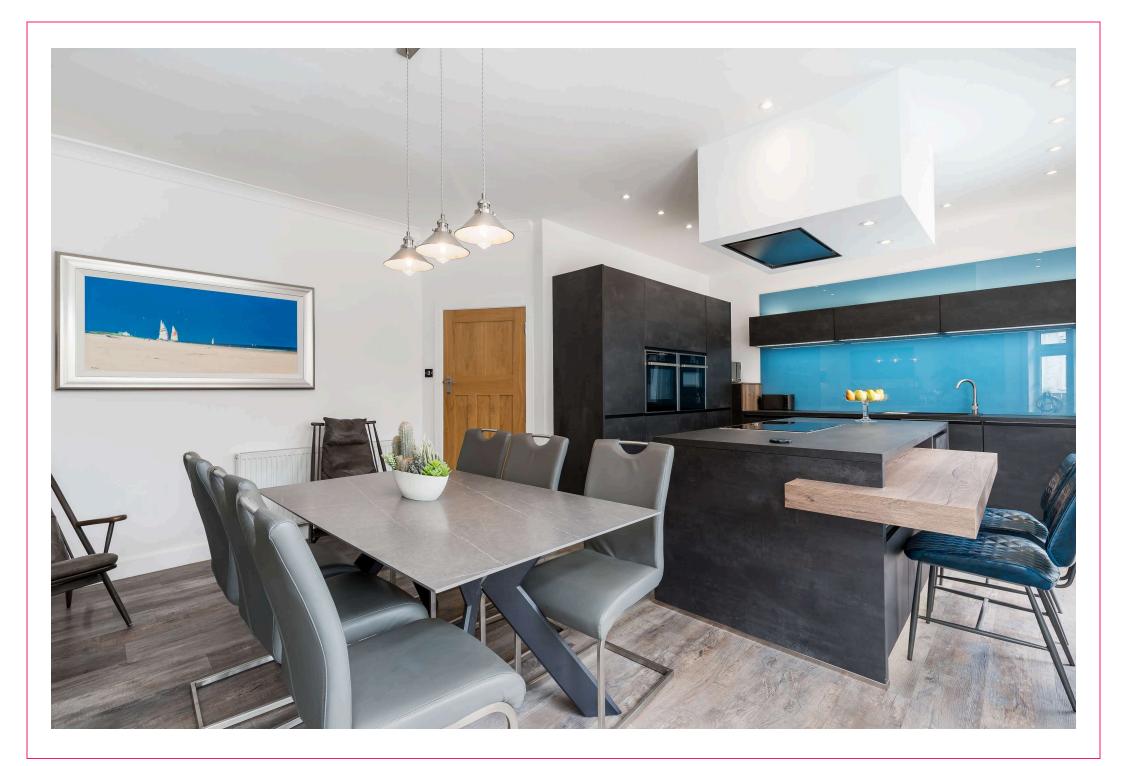

## campbel smith

- Superb detached bungalow in move in condition
- Transformed by the present owners into a fabulous family home
- Lovely views of the Pentlands
- Versatile family accommodation over two levels
- Impressive panelled reception hall
- Bay windowed sitting room
- Designer German kitchen/dining room with patio doors
- 5 bedrooms 3 downstairs and 2 upstairs
- Upstairs bedrooms have a Jack & Jill shower room
- Downstairs family bathroom
- GCH/DG
- Fully functioning office/studio
- Generous south-west facing landscaped rear garden
- Lots of off street parking
- Single garage