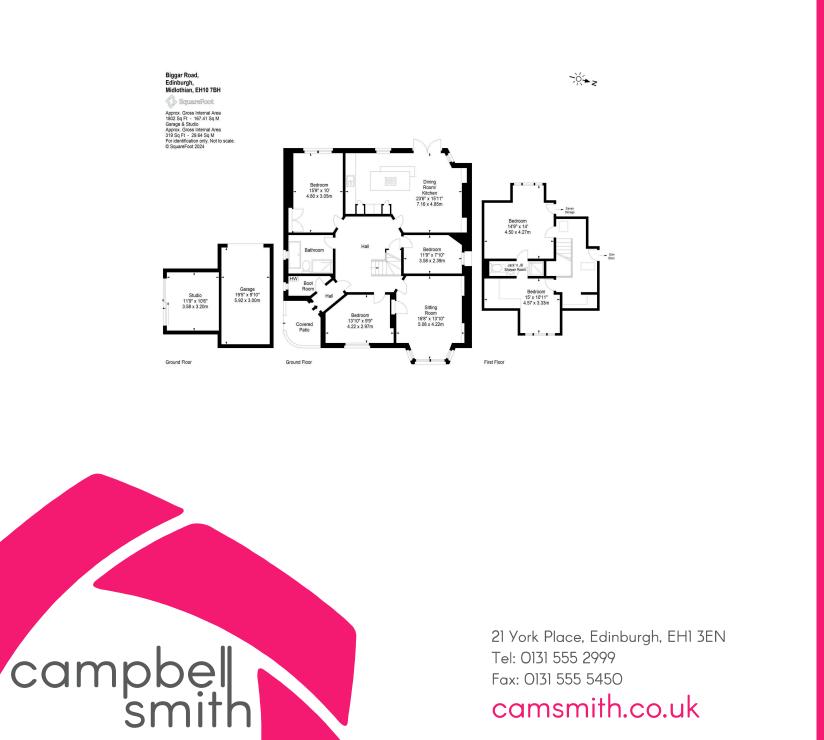

## campbel smith

- Superb detached bungalow in move in condition
- Transformed by the present owners into a fabulous family home
- Lovely views of the Pentlands
- Versatile family accommodation over two levels
- Impressive panelled reception hall
- Bay windowed sitting room
- Designer German kitchen/dining room with patio doors
- 5 bedrooms 3 downstairs and 2 upstairs
- Upstairs bedrooms have a Jack & Jill shower room
- Downstairs family bathroom
- GCH/DG
- Fully functioning office/studio
- Generous south-west facing landscaped rear garden
- Lots of off street parking
- Single garage