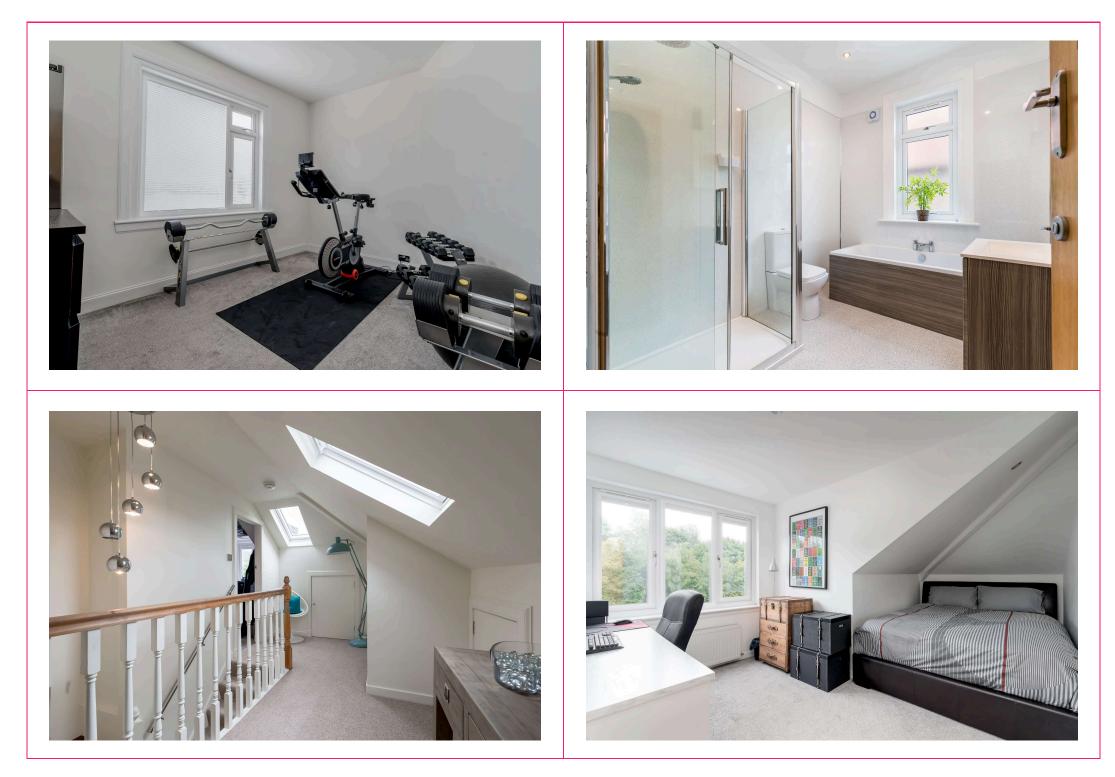

## campbel smith

- Superb detached bungalow in move in condition
- Transformed by the present owners into a fabulous family home
- Lovely views of the Pentlands
- Versatile family accommodation over two levels
- Impressive panelled reception hall
- Bay windowed sitting room
- Designer German kitchen/dining room with patio doors
- 5 bedrooms 3 downstairs and 2 upstairs
- Upstairs bedrooms have a Jack & Jill shower room
- Downstairs family bathroom
- GCH/DG
- Fully functioning office/studio
- Generous south-west facing landscaped rear garden
- Lots of off street parking
- Single garage