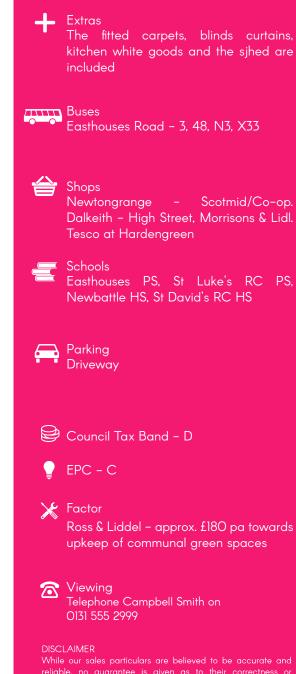

**€SPC** / rightmove<sup>△</sup> / Zoopla / s1homes.com / F / X

## 16 Roanshead Crescent, Easthouses, DALKEITH, EH22 4NZ

- Beautifully presented semi detached villa
- Move in condition
- Cul de sac setting
- Bay windowed sitting room
- Dining kitchen with French doors
- Downstairs wc
- Bay windowed master bedroom with en suite shower room
- 2 further bedrooms
- Attractive bathroom with shower over bath
- GCH/DG
- Gardens
- Driveway

## Offers Over : £240,000

camsmith.co.uk

Roanshead Crescent, Easthouses, Dalkeith, Midlothian, EH22 4NZ

🔇 🔊 SquareFoot

Approx. Gross Internal Area 948 Sq Ft - 88.07 Sq M For identification only. Not to scale. © SquareFoot 2024

21 York Place, Edinburgh, EH1 3EN Tel: 0131 555 2999 Fax: 0131 555 5450

N

## camsmith.co.uk

While our sales particulars are believed to be accurate and reliable, no guarantee is given as to their correctness or accuracy, if there is any point which is of particular importance to you, please contact the office and we will be pleased to check the information. The mention of any appliances and/or services in these details does not imply that these are in full and efficient working order. All measurements are taken using a sonic measuring tape and are therefore approximate sizes only.