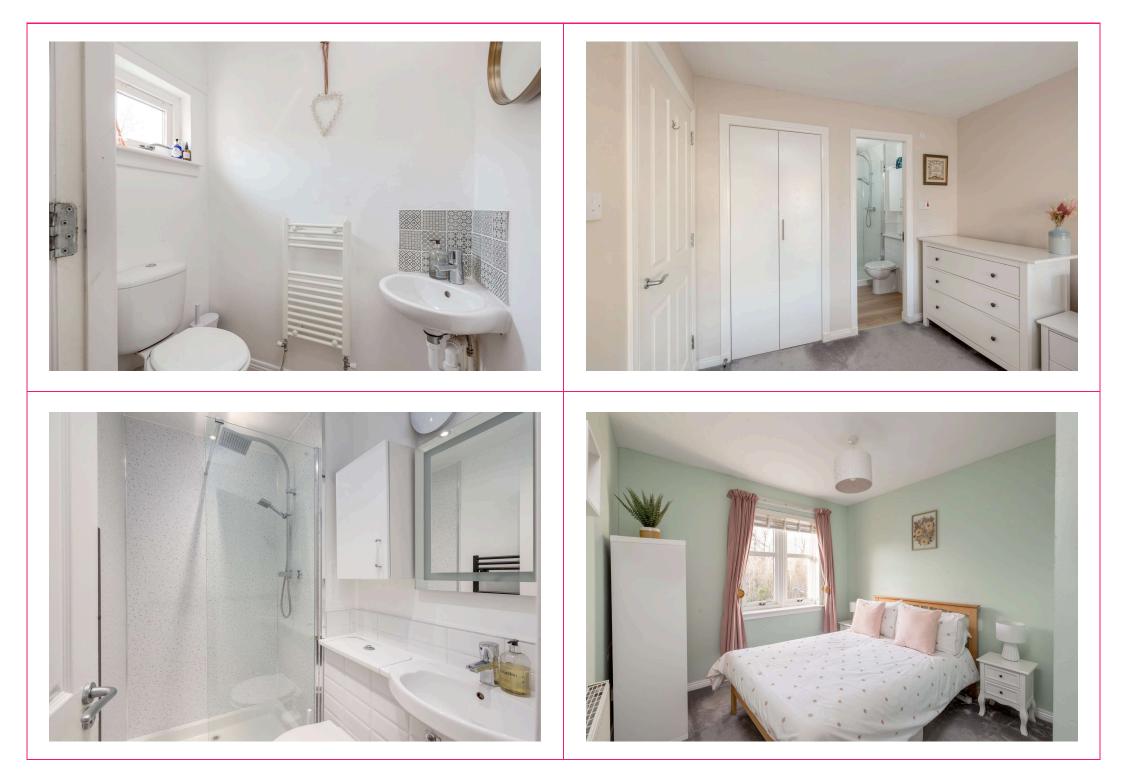

## 16 Roanshead Crescent, Easthouses, DALKEITH, EH22 4NZ

- Beautifully presented semi detached villa
- Move in condition
- Cul de sac setting
- Bay windowed sitting room
- Dining kitchen with French doors
- Downstairs wc
- Bay windowed master bedroom with en suite shower room
- 2 further bedrooms
- Attractive bathroom with shower over bath
- GCH/DG
- Gardens
- Driveway