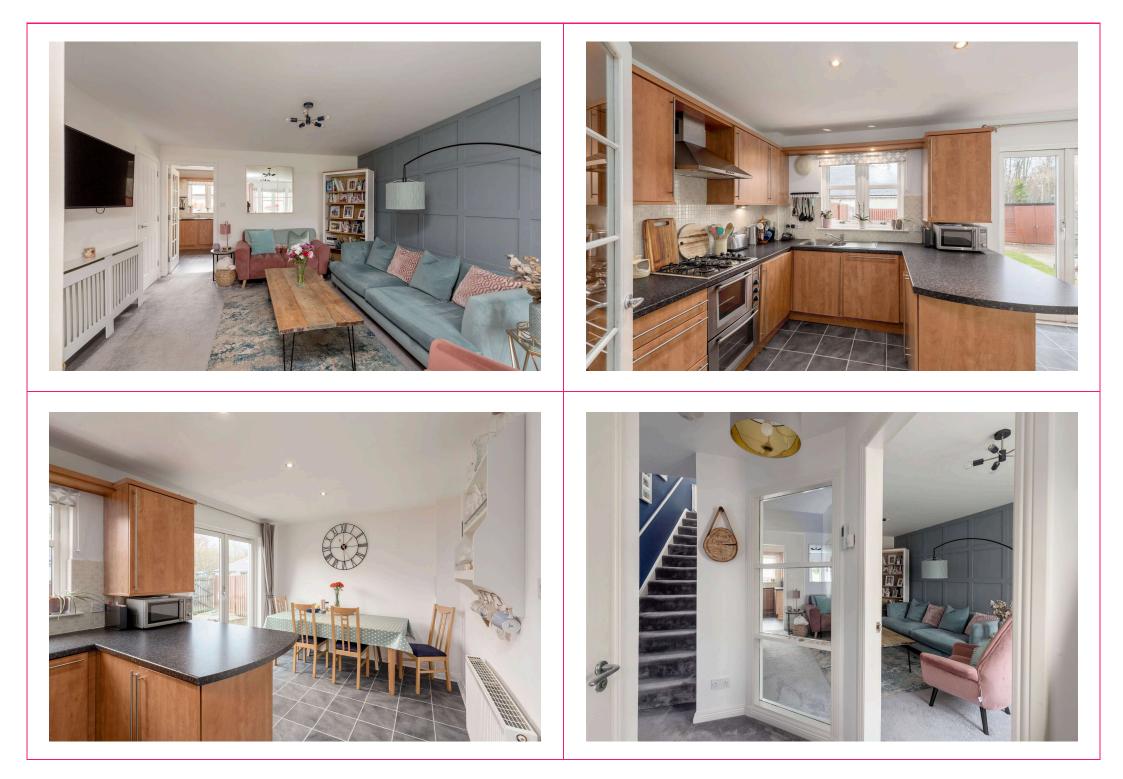

## 16 Roanshead Crescent, Easthouses, DALKEITH, EH22 4NZ

- Beautifully presented semi detached villa
- Move in condition
- Cul de sac setting
- Bay windowed sitting room
- Dining kitchen with French doors
- Downstairs wc
- Bay windowed master bedroom with en suite shower room
- 2 further bedrooms
- Attractive bathroom with shower over bath
- GCH/DG
- Gardens
- Driveway