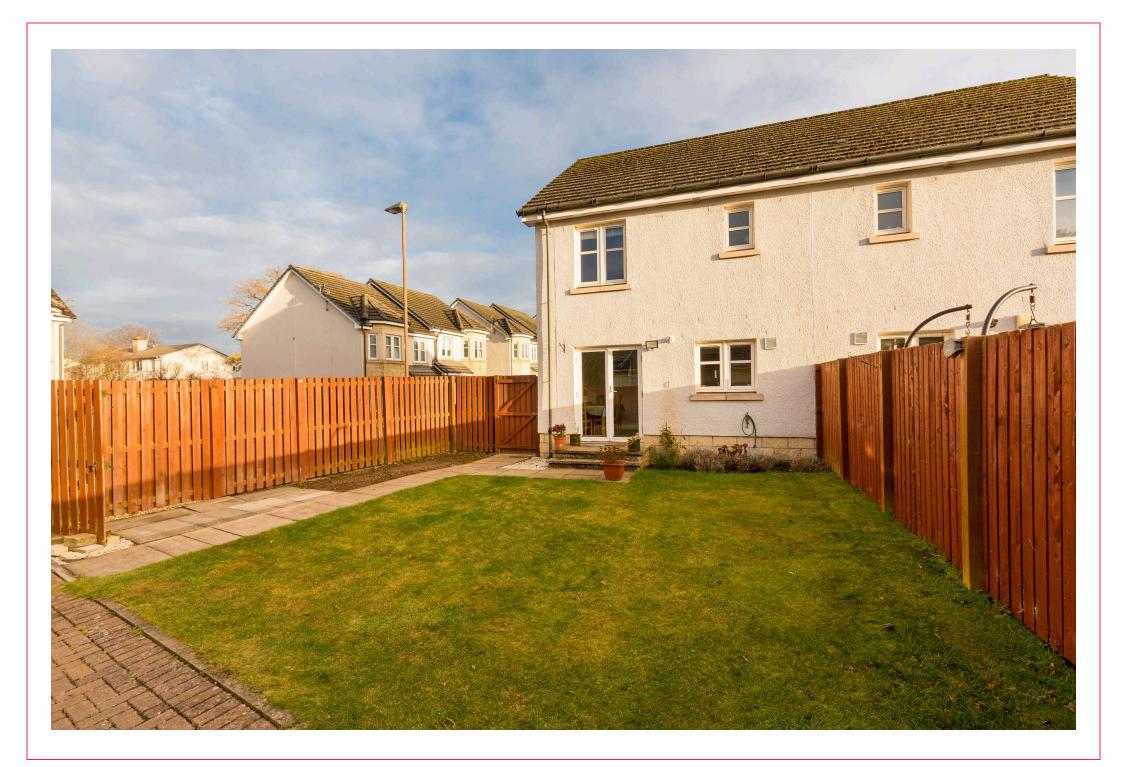

## 16 Roanshead Crescent, Easthouses, DALKEITH, EH22 4NZ

- Beautifully presented semi detached villa
- Move in condition
- Cul de sac setting
- Bay windowed sitting room
- Dining kitchen with French doors
- Downstairs wc
- Bay windowed master bedroom with en suite shower room
- 2 further bedrooms
- Attractive bathroom with shower over bath
- GCH/DG
- Gardens
- Driveway