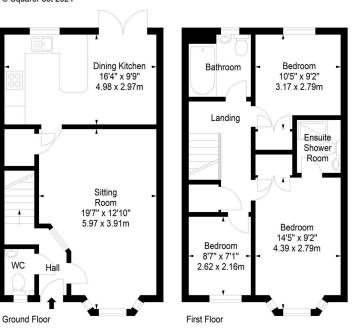

## Offers Over : £240,000

camsmith.co.uk

Roanshead Crescent, Easthouses, Dalkeith, Midlothian, EH22 4NZ

🔇 🔊 SquareFoot

Approx. Gross Internal Area 948 Sq Ft - 88.07 Sq M For identification only. Not to scale. © SquareFoot 2024