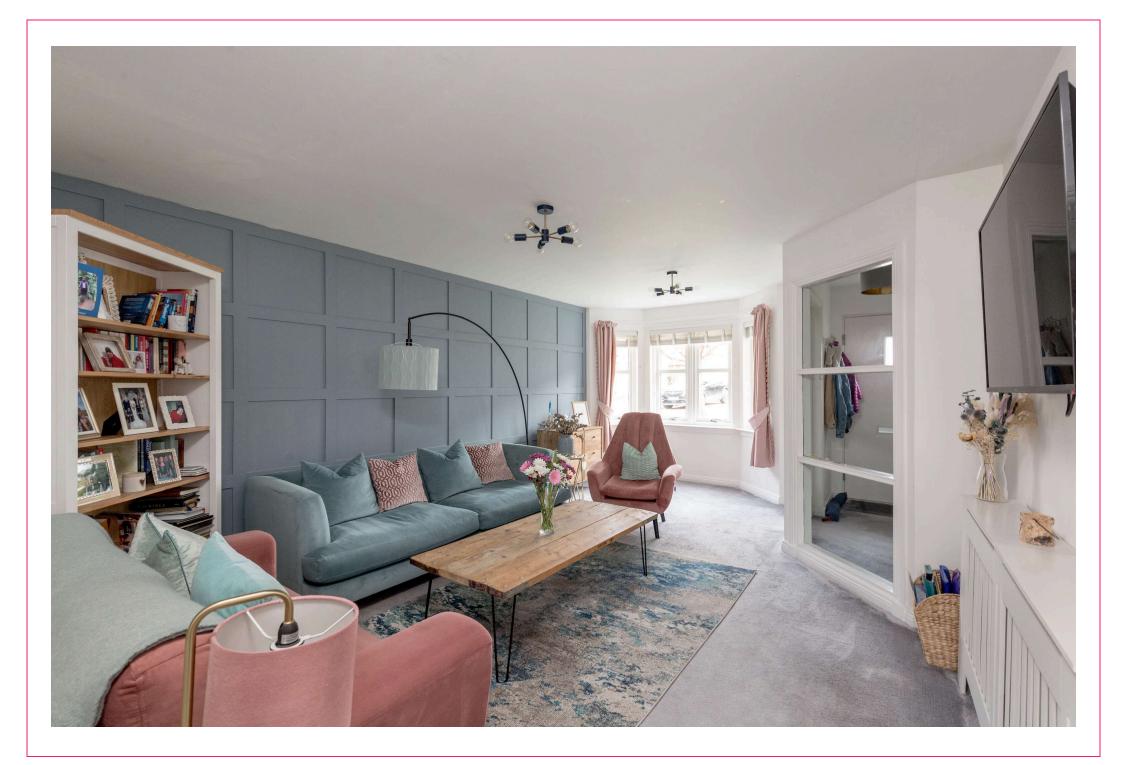

## 16 Roanshead Crescent, Easthouses, DALKEITH, EH22 4NZ

- Beautifully presented semi detached villa
- Move in condition
- Cul de sac setting
- Bay windowed sitting room
- Dining kitchen with French doors
- Downstairs wc
- Bay windowed master bedroom with en suite shower room
- 2 further bedrooms
- Attractive bathroom with shower over bath
- GCH/DG
- Gardens
- Driveway