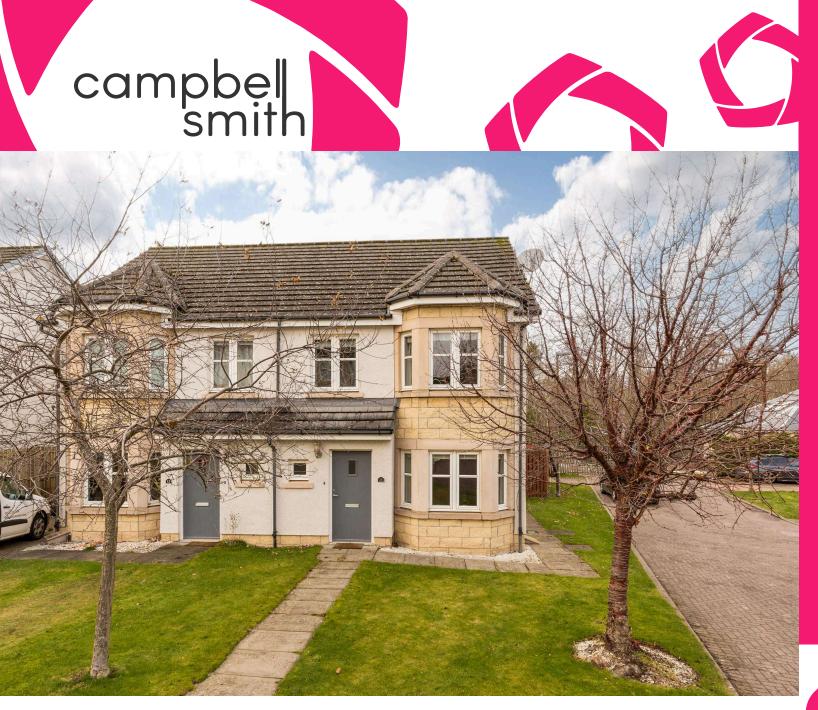

## 16 Roanshead Crescent, Easthouses, DALKEITH, EH22 4NZ

- Beautifully presented semi detached villa
- Move in condition
- Cul de sac setting
- Bay windowed sitting room
- Dining kitchen with French doors
- Downstairs wc
- Bay windowed master bedroom with en suite shower room
- 2 further bedrooms
- Attractive bathroom with shower over bath
- GCH/DG
- Gardens
- Driveway

## Offers Over : £240,000

camsmith.co.uk

Roanshead Crescent, Easthouses, Dalkeith, Midlothian, EH22 4NZ

🔇 🔊 SquareFoot

Approx. Gross Internal Area 948 Sq Ft - 88.07 Sq M For identification only. Not to scale. © SquareFoot 2024