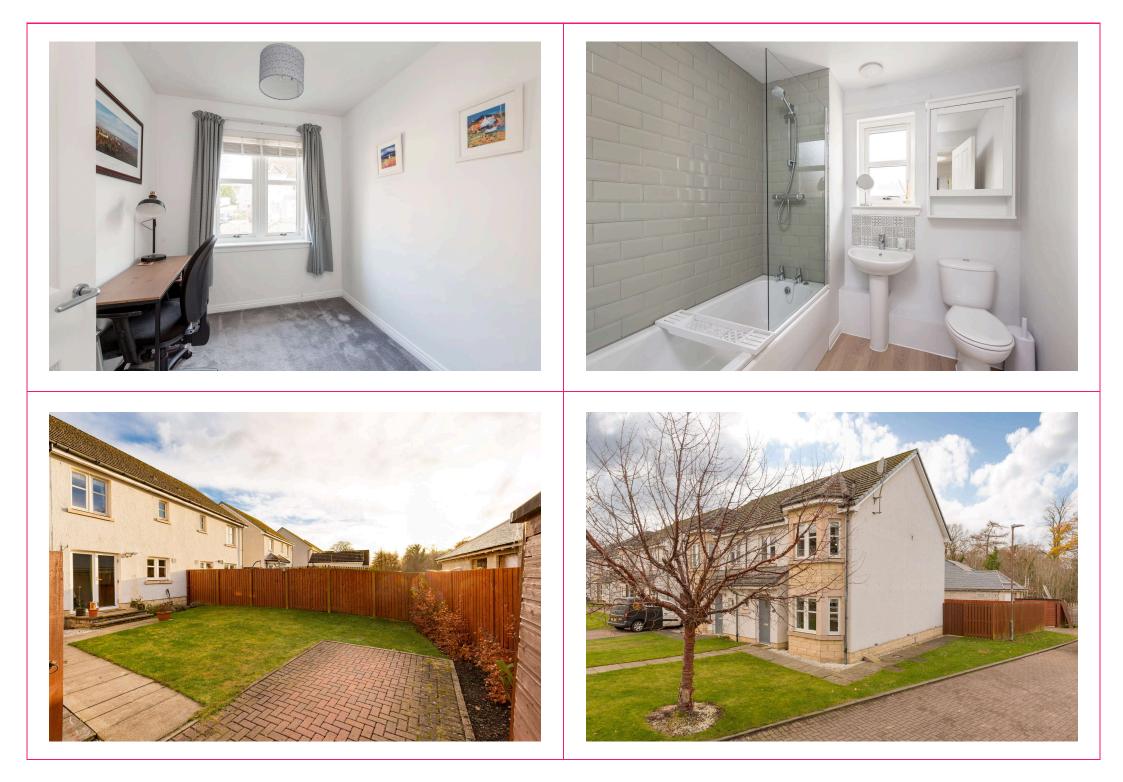

## 16 Roanshead Crescent, Easthouses, DALKEITH, EH22 4NZ

- Beautifully presented semi detached villa
- Move in condition
- Cul de sac setting
- Bay windowed sitting room
- Dining kitchen with French doors
- Downstairs wc
- Bay windowed master bedroom with en suite shower room
- 2 further bedrooms
- Attractive bathroom with shower over bath
- GCH/DG
- Gardens
- Driveway