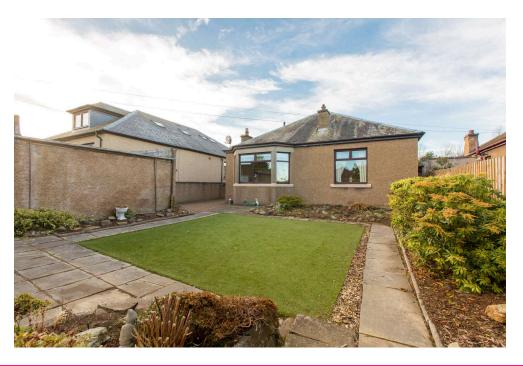

# campbell smith

67 Mountcastle Drive South, EDINBURGH, **EH15 3LS** 

- Delightful detached bungalow
- Versatile accommodation
- Bay windowed sitting room
- Attractive kitchen
- 3 double bedrooms 2 with bay windows
- Stylish bathroom with 3 piece suite including a jacuzzi bath plus a separate shower
- Large loft
- GCH/DG
- Enclosed easy maintained rear garden with sheltered patio
- Good sized front garden
- Long driveway leading to a single garage