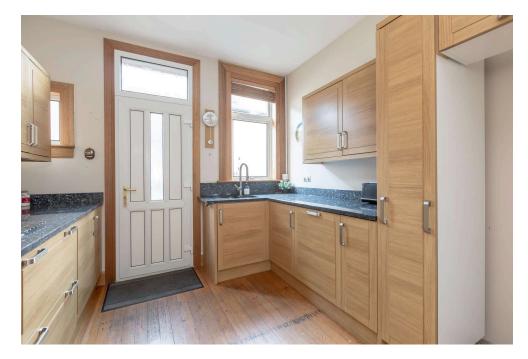

# campbell smith

67 Mountcastle Drive South, EDINBURGH, **EH15 3LS** 

- Delightful detached bungalow
- Versatile accommodation
- Bay windowed sitting room
- Attractive kitchen
- 3 double bedrooms 2 with bay windows
- Stylish bathroom with 3 piece suite including a jacuzzi bath plus a separate shower
- Large loft
- GCH/DG
- Enclosed easy maintained rear garden with sheltered patio
- Good sized front garden
- Long driveway leading to a single garage