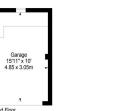

# campbell smith

67 Mountcastle Drive South, EDINBURGH, **EH15 3LS** 

- Delightful detached bungalow
- Versatile accommodation
- Bay windowed sitting room
- Attractive kitchen
- 3 double bedrooms 2 with bay windows
- Stylish bathroom with 3 piece suite including a jacuzzi bath plus a separate shower
- Large loft
- GCH/DG
- Enclosed easy maintained rear garden with sheltered patio
- Good sized front garden
- Long driveway leading to a single garage

## Parking

Long drive leading to a single garage

Council Tax Band - F

PEPC - E

None