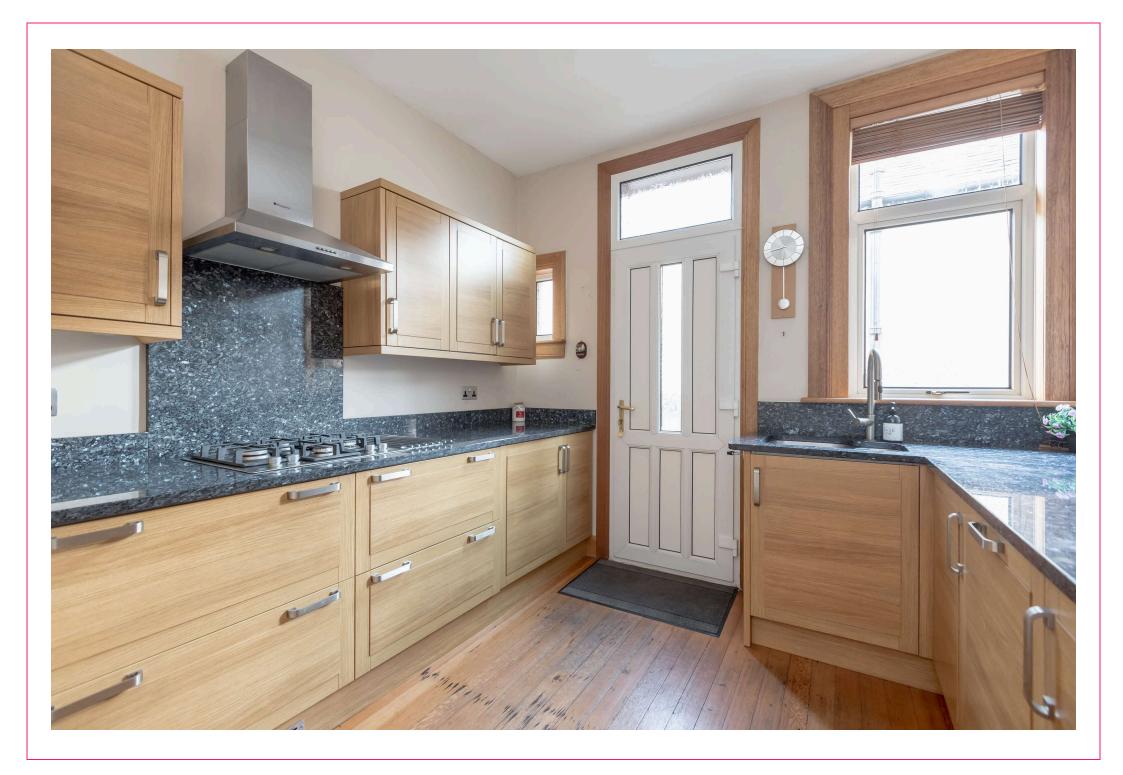

# campbell smith

67 Mountcastle Drive South, EDINBURGH, **EH15 3LS** 

- Delightful detached bungalow
- Versatile accommodation
- Bay windowed sitting room
- Attractive kitchen
- 3 double bedrooms 2 with bay windows
- Stylish bathroom with 3 piece suite including a jacuzzi bath plus a separate shower
- Large loft
- GCH/DG
- Enclosed easy maintained rear garden with sheltered patio
- Good sized front garden
- Long driveway leading to a single garage