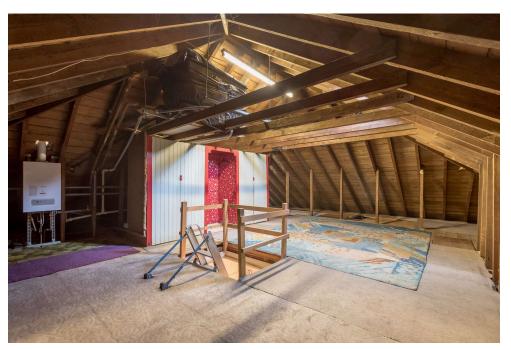

# campbell smith

67 Mountcastle Drive South, EDINBURGH, **EH15 3LS** 

- Delightful detached bungalow
- Versatile accommodation
- Bay windowed sitting room
- Attractive kitchen
- 3 double bedrooms 2 with bay windows
- Stylish bathroom with 3 piece suite including a jacuzzi bath plus a separate shower
- Large loft
- GCH/DG
- Enclosed easy maintained rear garden with sheltered patio
- Good sized front garden
- Long driveway leading to a single garage