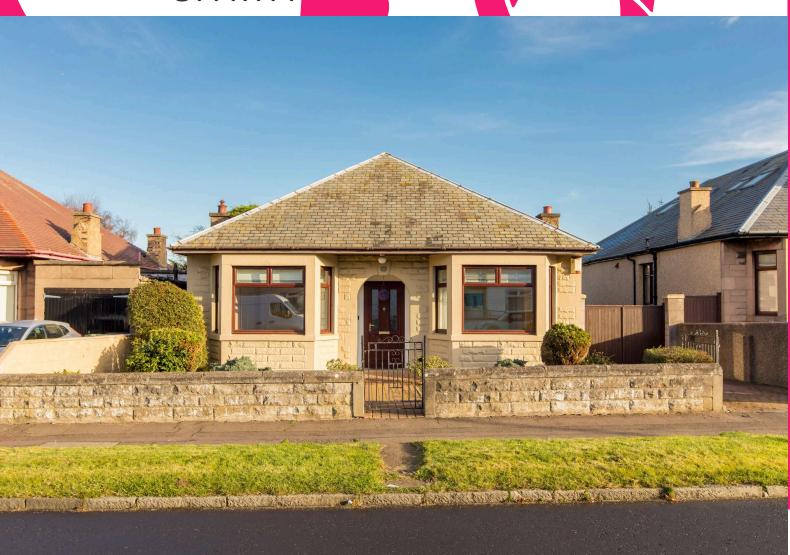

# campbell smith

67 Mountcastle Drive South, EDINBURGH, **EH15 3LS** 

- Delightful detached bungalow
- Versatile accommodation
- Bay windowed sitting room
- Attractive kitchen
- 3 double bedrooms 2 with bay windows
- Stylish bathroom with 3 piece suite including a jacuzzi bath plus a separate shower
- Large loft
- GCH/DG
- Enclosed easy maintained rear garden with sheltered patio
- Good sized front garden
- Long driveway leading to a single garage

Offers Over: £400,000

Ground Floor

21 York Place, Edinburgh, EH1 3EN Tel: 0131 555 2999

Fax: 0131 555 5450

camsmith.co.uk