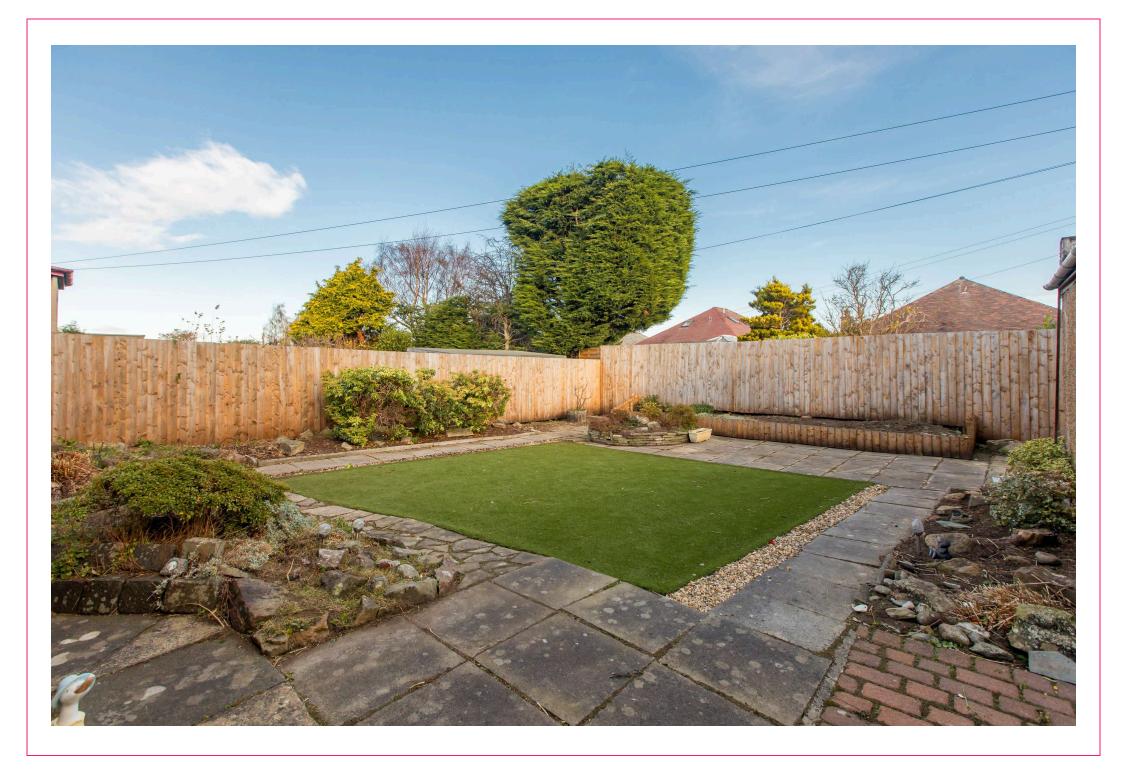

# campbell smith

67 Mountcastle Drive South, EDINBURGH, **EH15 3LS** 

- Delightful detached bungalow
- Versatile accommodation
- Bay windowed sitting room
- Attractive kitchen
- 3 double bedrooms 2 with bay windows
- Stylish bathroom with 3 piece suite including a jacuzzi bath plus a separate shower
- Large loft
- GCH/DG
- Enclosed easy maintained rear garden with sheltered patio
- Good sized front garden
- Long driveway leading to a single garage