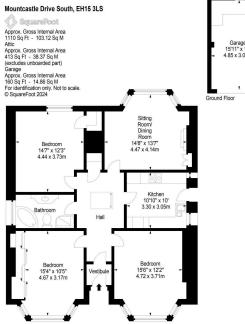

# campbell smith

67 Mountcastle Drive South, EDINBURGH, **EH15 3LS** 

- Delightful detached bungalow
- Versatile accommodation
- Bay windowed sitting room
- Attractive kitchen
- 3 double bedrooms 2 with bay windows
- Stylish bathroom with 3 piece suite including a jacuzzi bath plus a separate shower
- Large loft
- GCH/DG
- Enclosed easy maintained rear garden with sheltered patio
- Good sized front garden
- Long driveway leading to a single garage

Offers Over: £400,000

Ground Floor

21 York Place, Edinburgh, EH1 3EN Tel: 0131 555 2999

Fax: 0131 555 5450

camsmith.co.uk