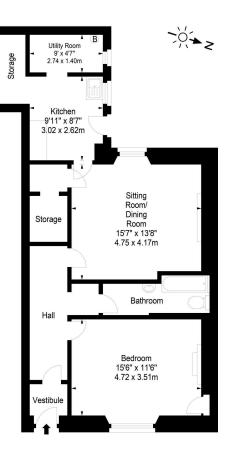

## South Mid Street, Bathgate, West Lothian, EH48 1DY

SquareFoot

Approx. Gross Internal Area 801 Sq Ft - 74.41 Sq M For identification only. Not to scale. © SquareFoot 2024

Ground Floor

21 York Place, Edinburgh, EH1 3EN Tel: 0131 555 2999 Fax: 0131 555 5450