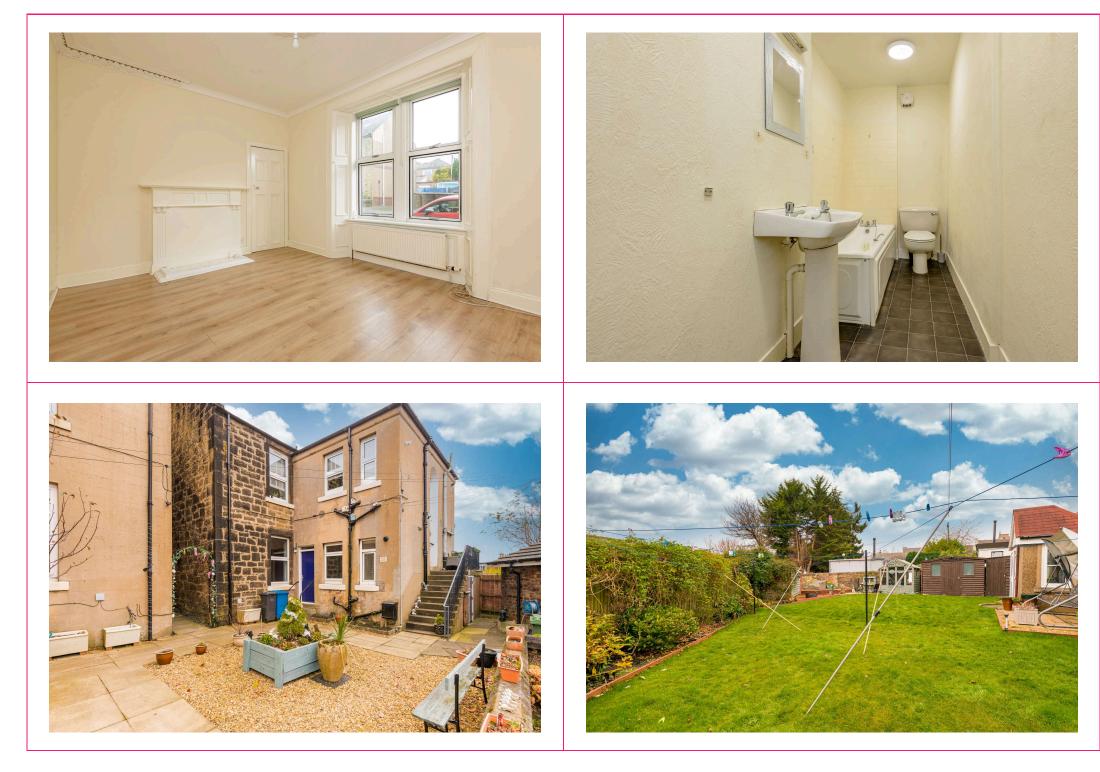

125/1 South Mid Street, BATHGATE, EH48 1DY

- Traditional main door flat
- Entrance vestibule
- Hall
- Sitting room
- Kitchen
- Utility room
- Double bedroom
- Bathroom
- Gas central heating & double glazing
- Shared rear garden
- Access to shared brick outhouse