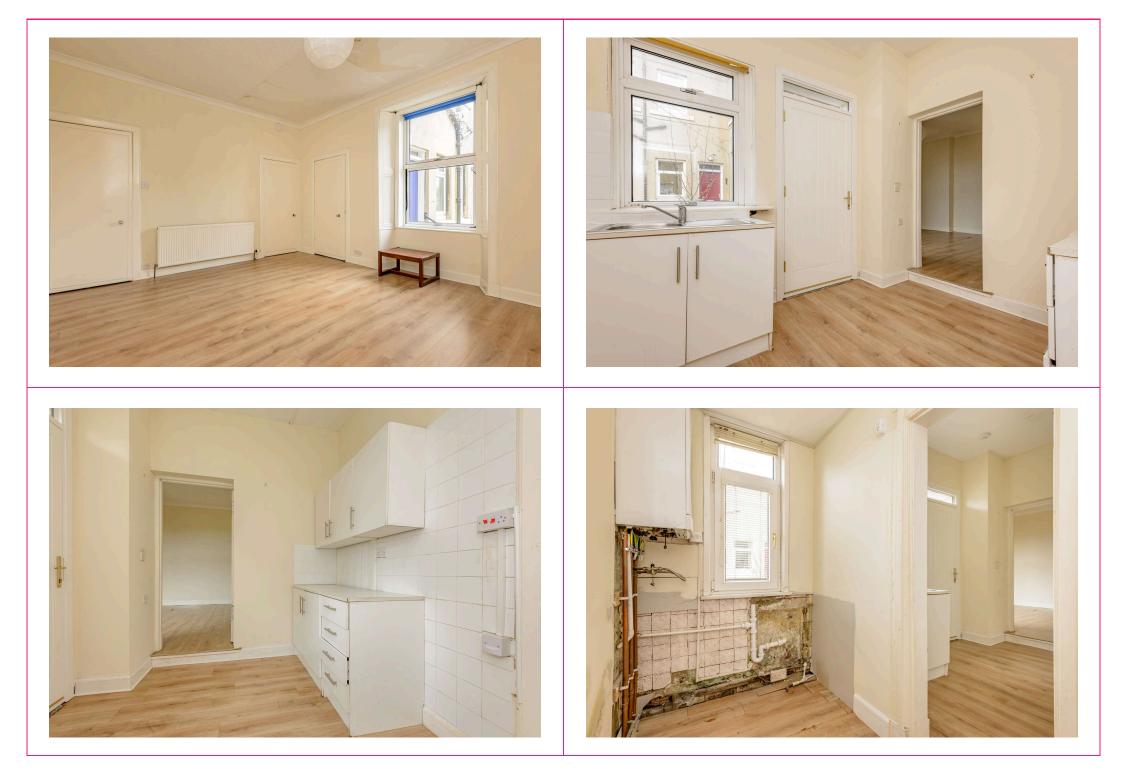

125/1 South Mid Street, BATHGATE, EH48 1DY

- Traditional main door flat
- Entrance vestibule
- Hall
- Sitting room
- Kitchen
- Utility room
- Double bedroom
- Bathroom
- Gas central heating & double glazing
- Shared rear garden
- Access to shared brick outhouse