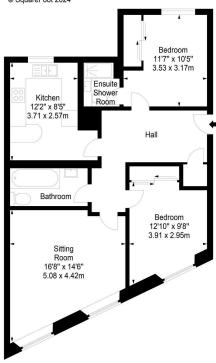

## York Lane, EH1 3HY

Approx. Gross Internal Area 793 Sq Ft - 73.67 Sq M For identification only. Not to scale. © SquareFoot 2024

First Floor

21 York Place, Edinburgh, EH1 3EN

Tel: 0131 555 2999 Fax: 0131 555 5450