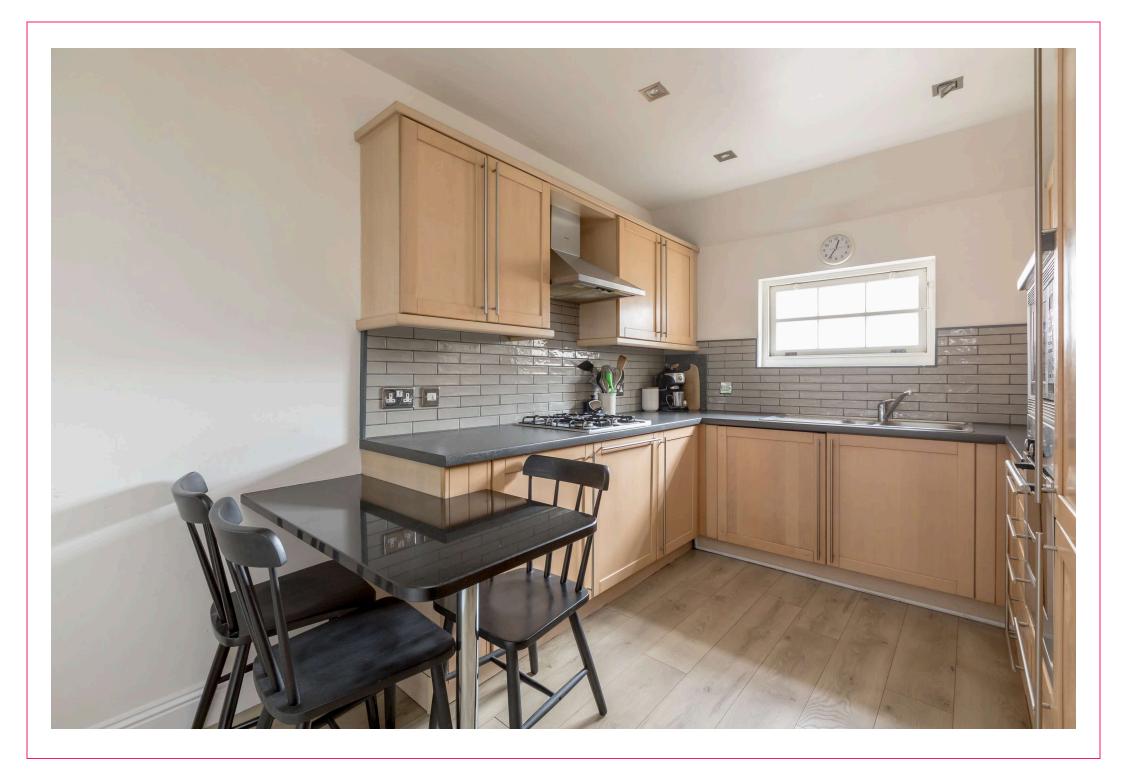

## campbell smith

2/2 York Lane. Edinburgh, ЕН1 3НУ

- Delightful city centre first floor apartment in move in condition
- Enviable location with gated private off street parking
- Factored building
- Entry phone system
- Generous, bright accommodation
- Spacious hallway
- Twin windowed sitting/dining room
- Breakfasting kitchen with appliances
- Master bedroom with built-in wardrobe & lovely en suite
- Second double bedroom with built-in wardrobe
- Stylish bathroom with shower over bath
- · Gas central heating