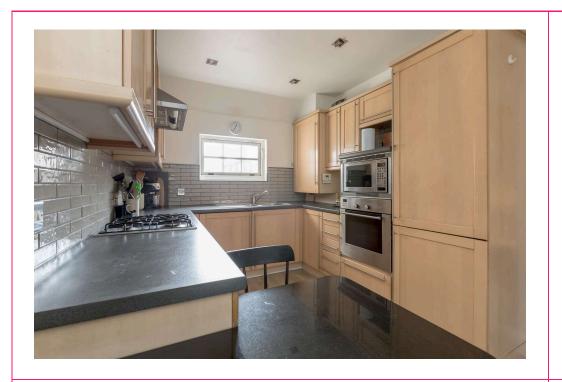

## campbell smith

2/2 York Lane. Edinburgh, ЕН1 3НУ

- Delightful city centre first floor apartment in move in condition
- Enviable location with gated private off street parking
- Factored building
- Entry phone system
- Generous, bright accommodation
- Spacious hallway
- Twin windowed sitting/dining room
- Breakfasting kitchen with appliances
- Master bedroom with built-in wardrobe & lovely en suite
- Second double bedroom with built-in wardrobe
- Stylish bathroom with shower over bath
- · Gas central heating