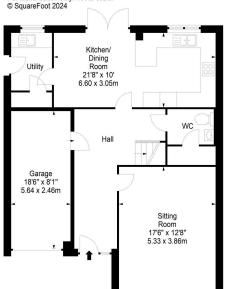

Offers Over: £390,000

Dempster Place, Dunbar. East Lothian, EH42 1ZR

⟨⟩ SquareFoot

Approx. Gross Internal Area 1760 Sq Ft - 163.50 Sq M (Including Garage) For identification only. Not to scale.

Ground Floor

21 York Place, Edinburgh, EH1 3EN

Tel: 0131 555 2999 Fax: 0131 555 5450

camsmith.co.uk

**Extras** 

The fitted carpets, blinds, integrated kitchen appliances and shed are included

Queens Road - 130

Shops

Asda on Spott Rd, Co-op, High Street