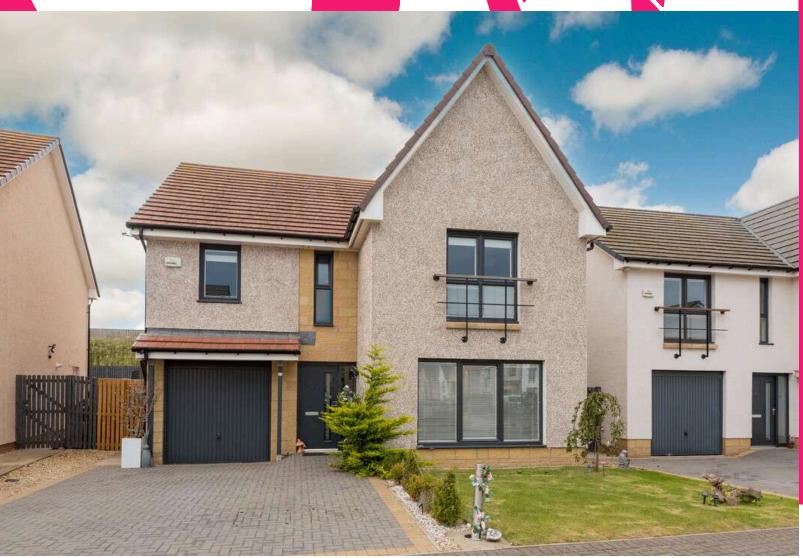

## campbell smith

66 Dempster Place, Dunbar, **EH42 1ZR** 

- Generous detached modern family sized villa
- Move in condition
- · Cul de sac setting
- Spacious & welcoming hall
- Sitting room with picture window
- · Stylish dining kitchen with integrated appliances & French doors
- Utility room
- Downstairs wc
- Master bedroom with en suite shower room
- 3 further double bedrooms
- Family bathroom with white three piece suite & separate shower
- Gas central heating. Double glazing
- Lovely enclosed rear garden with deck
- Integral garage with double width drive

Offers Over: £390,000

Dempster Place, Dunbar. East Lothian, EH42 1ZR

⟨⟩ SquareFoot

Approx. Gross Internal Area 1760 Sq Ft - 163.50 Sq M (Including Garage) For identification only. Not to scale.

Ground Floor