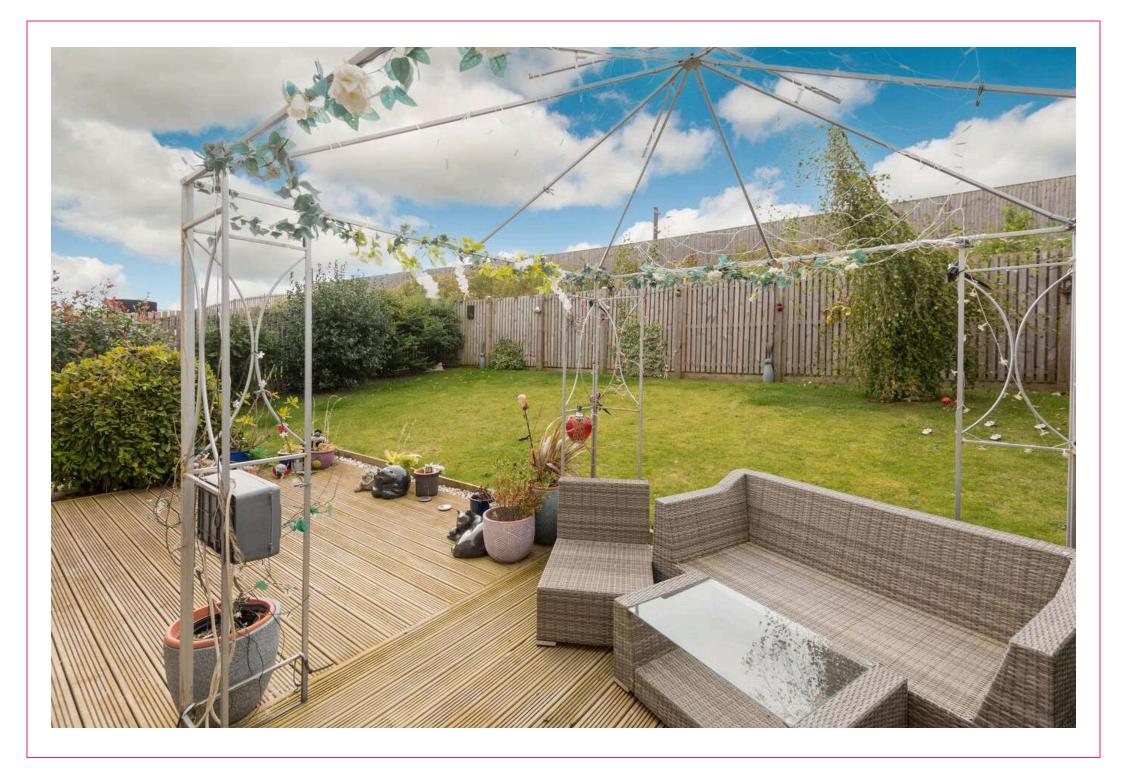

## campbell smith

66 Dempster Place, Dunbar, **EH42 1ZR** 

- Generous detached modern family sized villa
- Move in condition
- · Cul de sac setting
- Spacious & welcoming hall
- Sitting room with picture window
- · Stylish dining kitchen with integrated appliances & French doors
- Utility room
- Downstairs wc
- Master bedroom with en suite shower room
- 3 further double bedrooms
- Family bathroom with white three piece suite & separate shower
- Gas central heating. Double glazing
- Lovely enclosed rear garden with deck
- Integral garage with double width drive