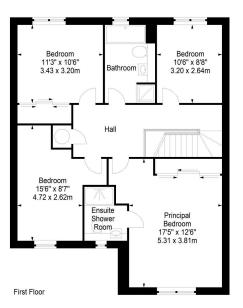

Offers Over: £390,000

Dempster Place, Dunbar. East Lothian, EH42 1ZR

⟨⟩ SquareFoot

Approx. Gross Internal Area 1760 Sq Ft - 163.50 Sq M (Including Garage) For identification only. Not to scale.

Ground Floor

21 York Place, Edinburgh, EH1 3EN

Tel: 0131 555 2999 Fax: 0131 555 5450

camsmith.co.uk

**Extras** 

The fitted carpets, blinds, integrated kitchen appliances and shed are included

Queens Road - 130

Shops

Asda on Spott Rd, Co-op, High Street