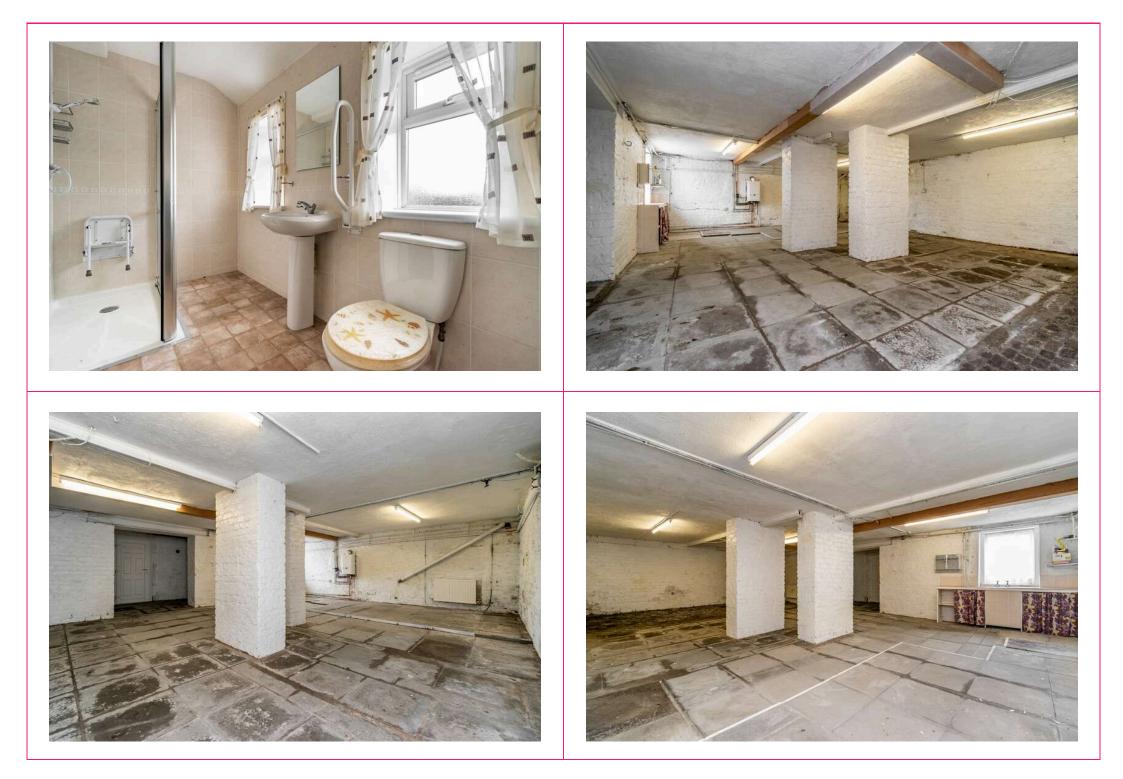

36 Vogrie Road,

• Delightful detached

Breakfasting kitchen

• 2 double bedrooms

cottage offering great

Gorebridge,

EH23 4HL

potential

•

•

• Lovely gardens

Sitting room

Shower room

• Large basement

• Driveway & garage

Offers Over : £275,000