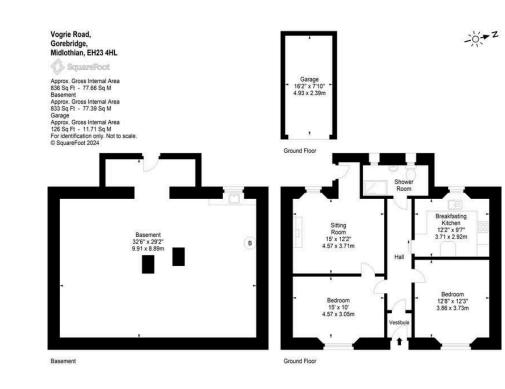

36 Vogrie Road,

• Delightful detached

Breakfasting kitchen

• 2 double bedrooms

cottage offering great

Gorebridge,

EH23 4HL

potential

•

•

• Lovely gardens

Sitting room

Shower room

• Large basement

• Driveway & garage

Offers Over : £275,000