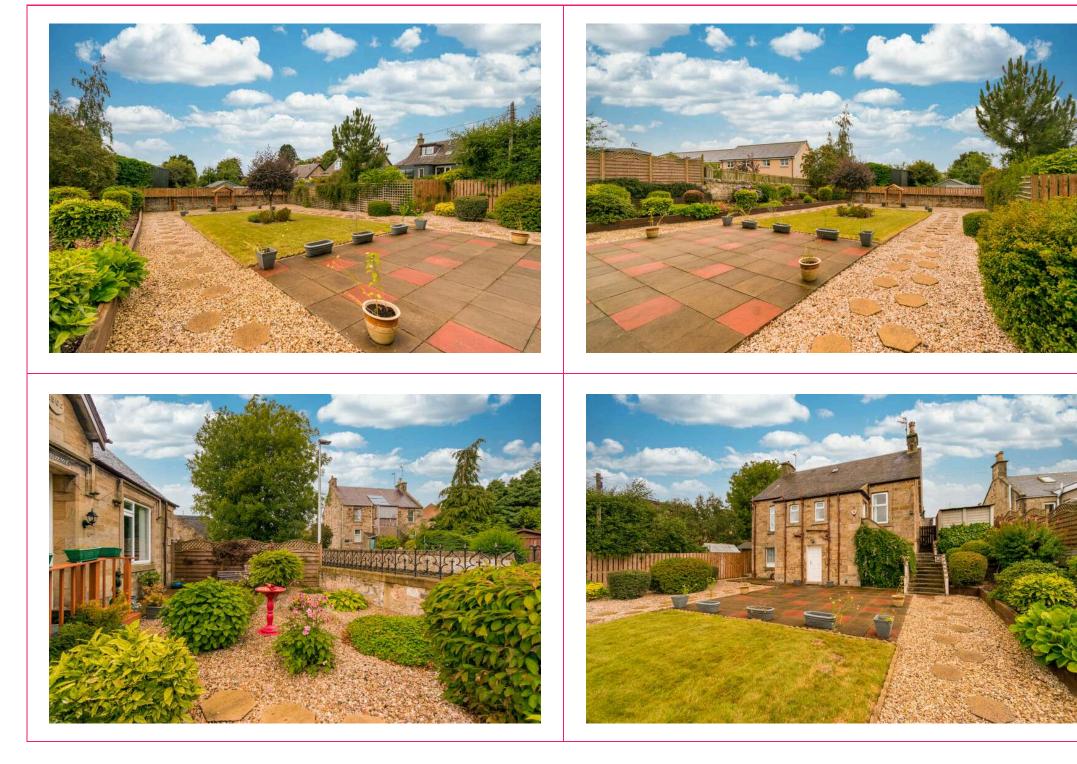

•

•

• Lovely gardens

Sitting room

Shower room

• Large basement

• Driveway & garage

Offers Over : £275,000