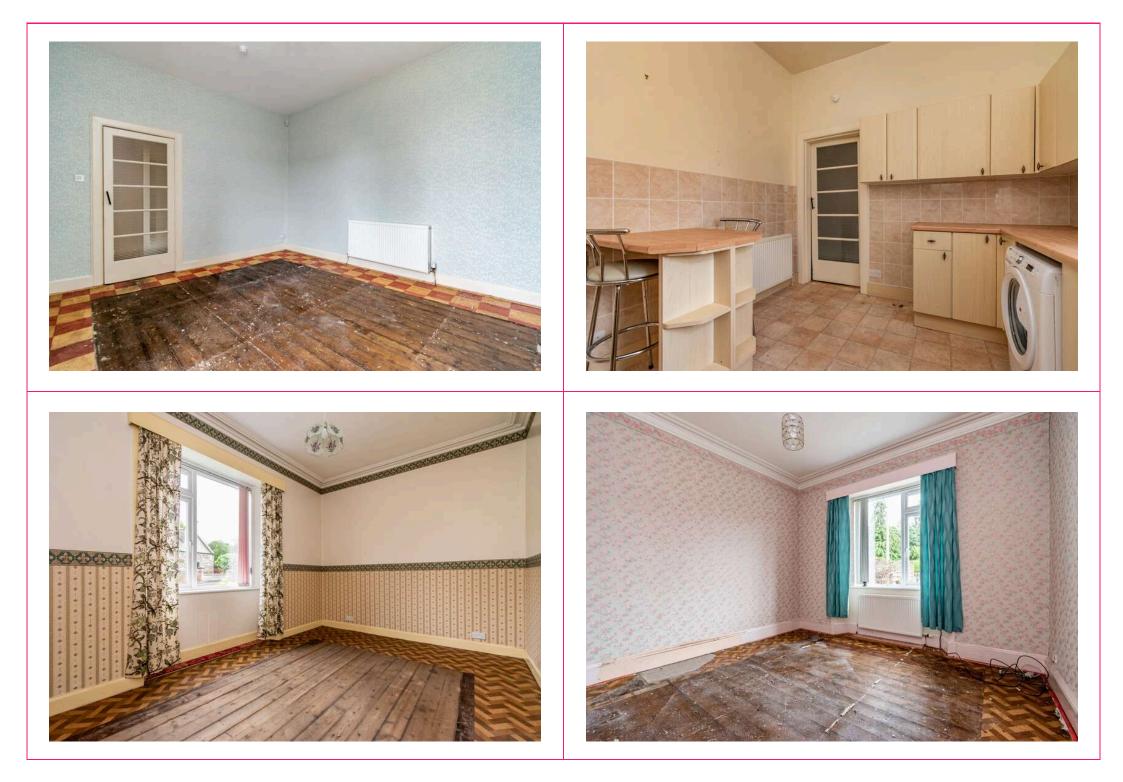

36 Vogrie Road,

• Delightful detached

Breakfasting kitchen

• 2 double bedrooms

cottage offering great

Gorebridge,

EH23 4HL

potential

•

•

• Lovely gardens

Sitting room

Shower room

• Large basement

• Driveway & garage

Offers Over : £275,000