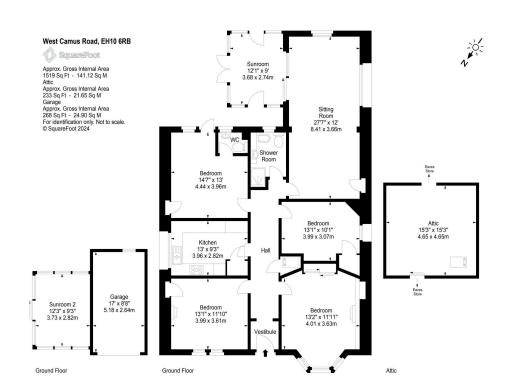

## campbell smith

1 West Camus Road. Edinburgh, EH10 6RB

- Detached bungalow offering great potential
- Generous corner plot
- Versatile accommodation
- Sitting/dining room
- Conservatory
- Kitchen
- 4 double bedrooms/master has en suite wc
- Shower room
- · Large attic
- GCH/DG
- Good sized gardens
- Garden room
- Extensive driveway & single garage
- Cellar

Shops

Sainsburys Local on Biggar Road, Buckstone Terrace, Morningside, Straiton Retail Park

Schools

Pentland PS, St Mark's RC PS, Firrhill HS, St Thomas of Aquin's RC HS

Parking

Extensive driveway and single garage