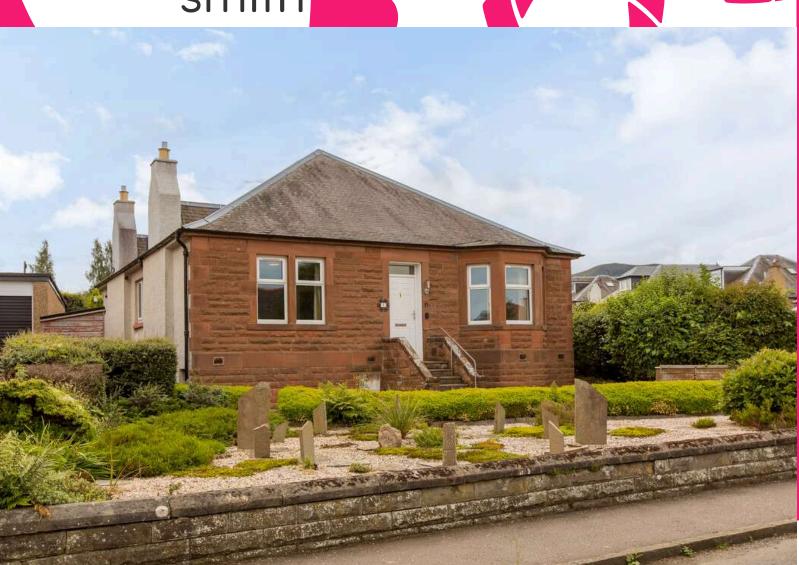

## campbell smith

1 West Camus Road. Edinburgh, EH10 6RB

- Detached bungalow offering great potential
- Generous corner plot
- Versatile accommodation
- Sitting/dining room
- Conservatory
- Kitchen
- 4 double bedrooms/master has en suite wc
- Shower room
- · Large attic
- GCH/DG
- Good sized gardens
- Garden room
- Extensive driveway & single garage
- Cellar