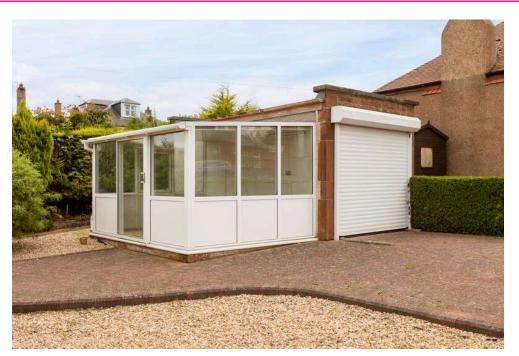

## campbell smith

1 West Camus Road. Edinburgh, EH10 6RB

- Detached bungalow offering great potential
- Generous corner plot
- Versatile accommodation
- Sitting/dining room
- Conservatory
- Kitchen
- 4 double bedrooms/master has en suite wc
- Shower room
- · Large attic
- GCH/DG
- Good sized gardens
- Garden room
- Extensive driveway & single garage
- Cellar

Shops

Sainsburys Local on Biggar Road, Buckstone Terrace, Morningside, Straiton Retail Park

Schools

Pentland PS, St Mark's RC PS, Firrhill HS, St Thomas of Aquin's RC HS

Parking

Extensive driveway and single garage