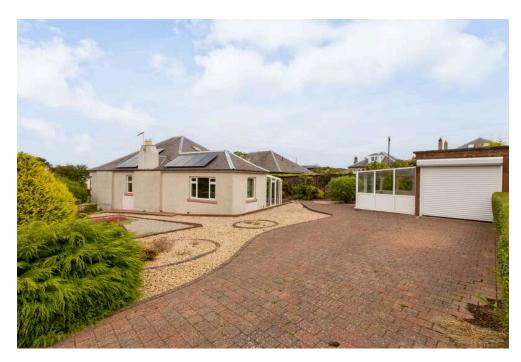

## campbell smith

1 West Camus Road. Edinburgh, EH10 6RB

- Detached bungalow offering great potential
- Generous corner plot
- Versatile accommodation
- Sitting/dining room
- Conservatory
- Kitchen
- 4 double bedrooms/master has en suite wc
- Shower room
- · Large attic
- GCH/DG
- Good sized gardens
- Garden room
- Extensive driveway & single garage
- Cellar

Shops

Sainsburys Local on Biggar Road, Buckstone Terrace, Morningside, Straiton Retail Park

Schools

Pentland PS, St Mark's RC PS, Firrhill HS, St Thomas of Aquin's RC HS

Parking

Extensive driveway and single garage