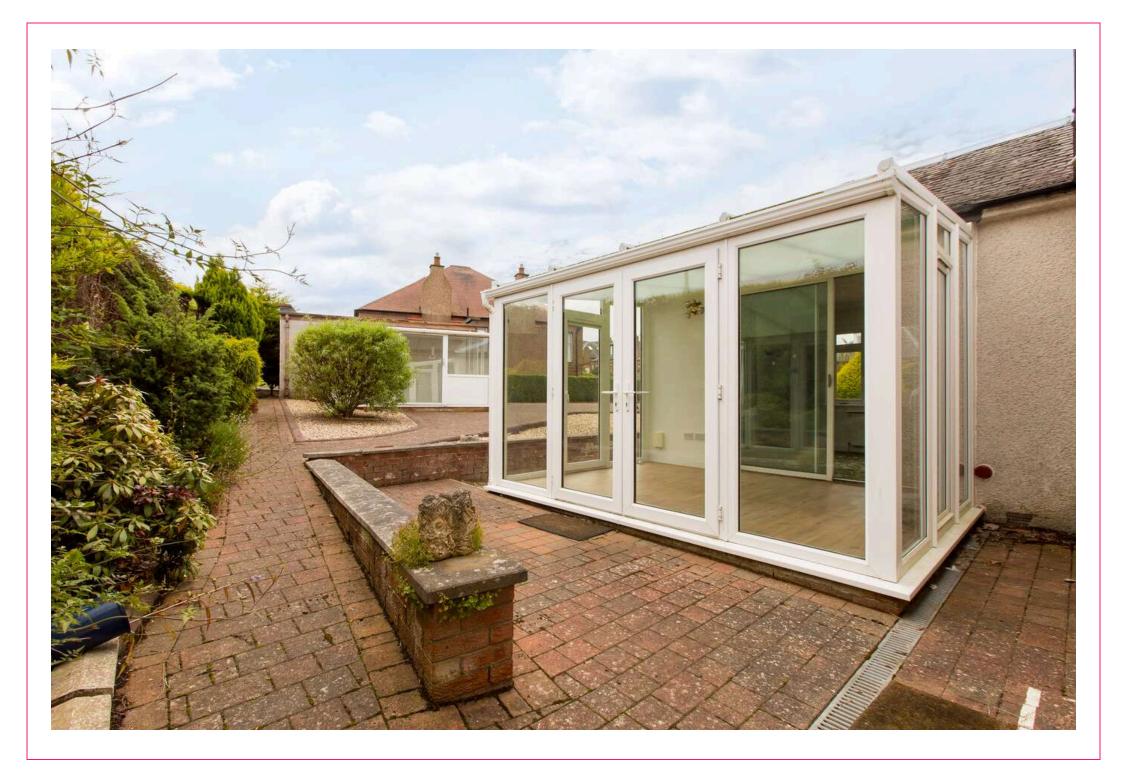

## campbell smith

1 West Camus Road. Edinburgh, EH10 6RB

- Detached bungalow offering great potential
- Generous corner plot
- Versatile accommodation
- Sitting/dining room
- Conservatory
- Kitchen
- 4 double bedrooms/master has en suite wc
- Shower room
- · Large attic
- GCH/DG
- Good sized gardens
- Garden room
- Extensive driveway & single garage
- Cellar