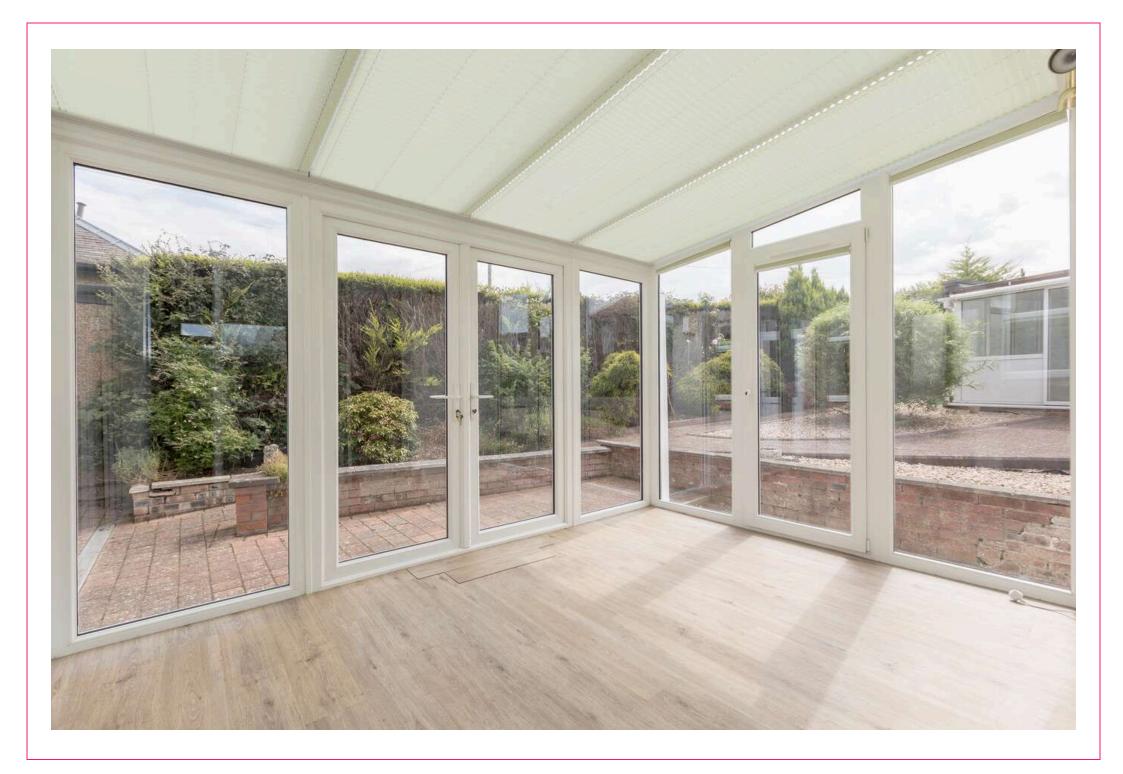

## campbell smith

1 West Camus Road. Edinburgh, EH10 6RB

- Detached bungalow offering great potential
- Generous corner plot
- Versatile accommodation
- Sitting/dining room
- Conservatory
- Kitchen
- 4 double bedrooms/master has en suite wc
- Shower room
- · Large attic
- GCH/DG
- Good sized gardens
- Garden room
- Extensive driveway & single garage
- Cellar