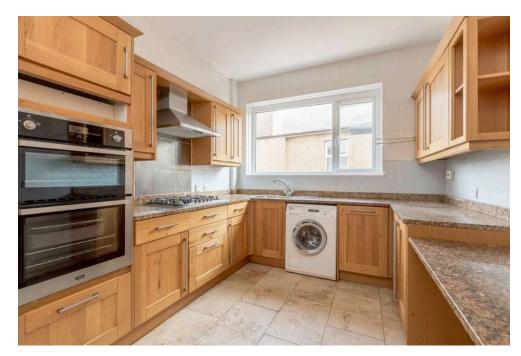

## campbell smith

1 West Camus Road. Edinburgh, EH10 6RB

- Detached bungalow offering great potential
- Generous corner plot
- Versatile accommodation
- Sitting/dining room
- Conservatory
- Kitchen
- 4 double bedrooms/master has en suite wc
- Shower room
- · Large attic
- GCH/DG
- Good sized gardens
- Garden room
- Extensive driveway & single garage
- Cellar