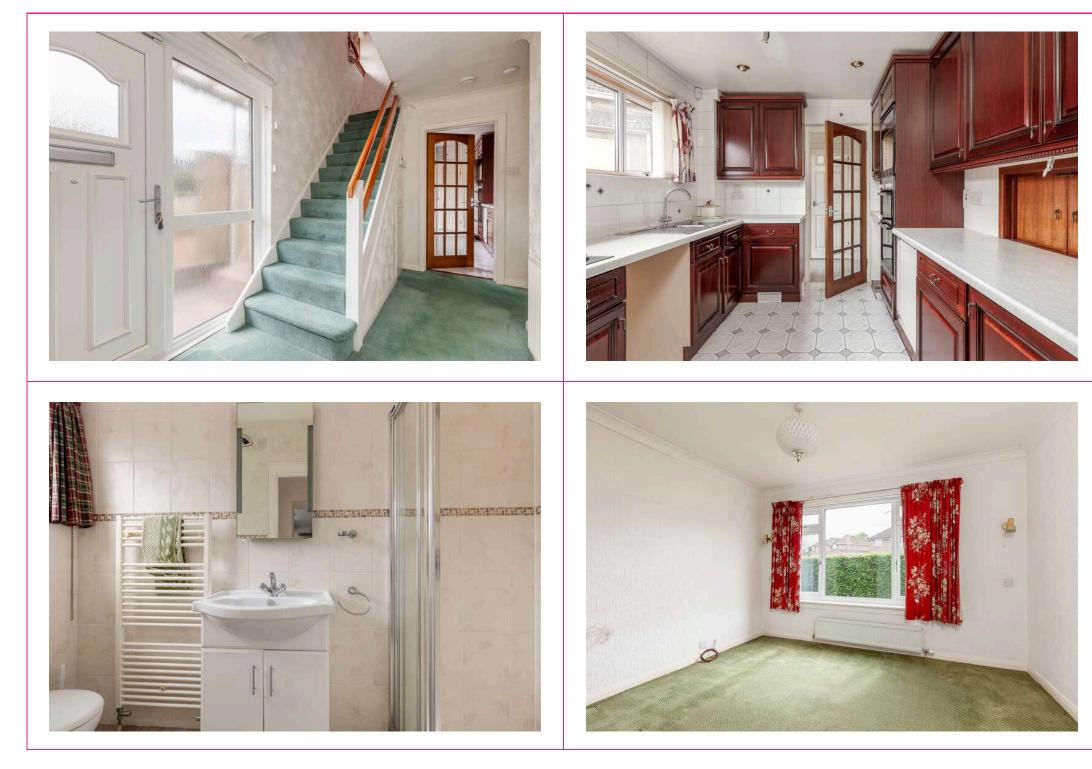

## 39 Easter Currie Terrace, Currie, Edinburgh, EH14 5LE

- Detached family home enjoying a generous corner setting
- Lots of off street parking & a single garage
- Views to the Pentlands & the Queensferry Crossing
- Versatile accommodation
- Spacious open plan sitting/ dining room with patio doors
- Kitchen with appliances
- 4 bedrooms, 1 downstairs
- Downstairs shower room
- Upstairs bathroom
- GCH/DG
- Mature, well stocked gardens