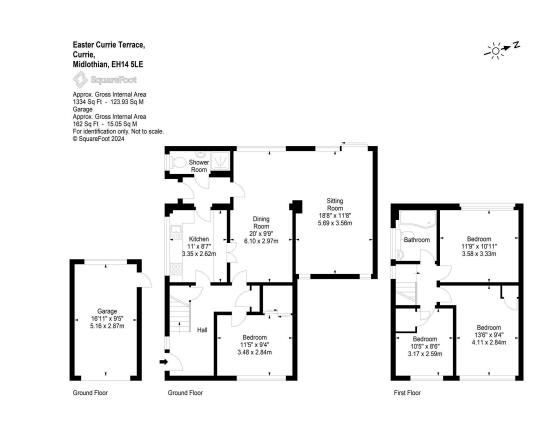

## 39 Easter Currie Terrace, Currie, Edinburgh, EH14 5LE

- Detached family home enjoying a generous corner setting
- Lots of off street parking & a single garage
- Views to the Pentlands & the Queensferry Crossing
- Versatile accommodation
- Spacious open plan sitting/ dining room with patio doors
- Kitchen with appliances
- 4 bedrooms, 1 downstairs
- Downstairs shower room
- Upstairs bathroom
- GCH/DG
- Mature, well stocked gardens