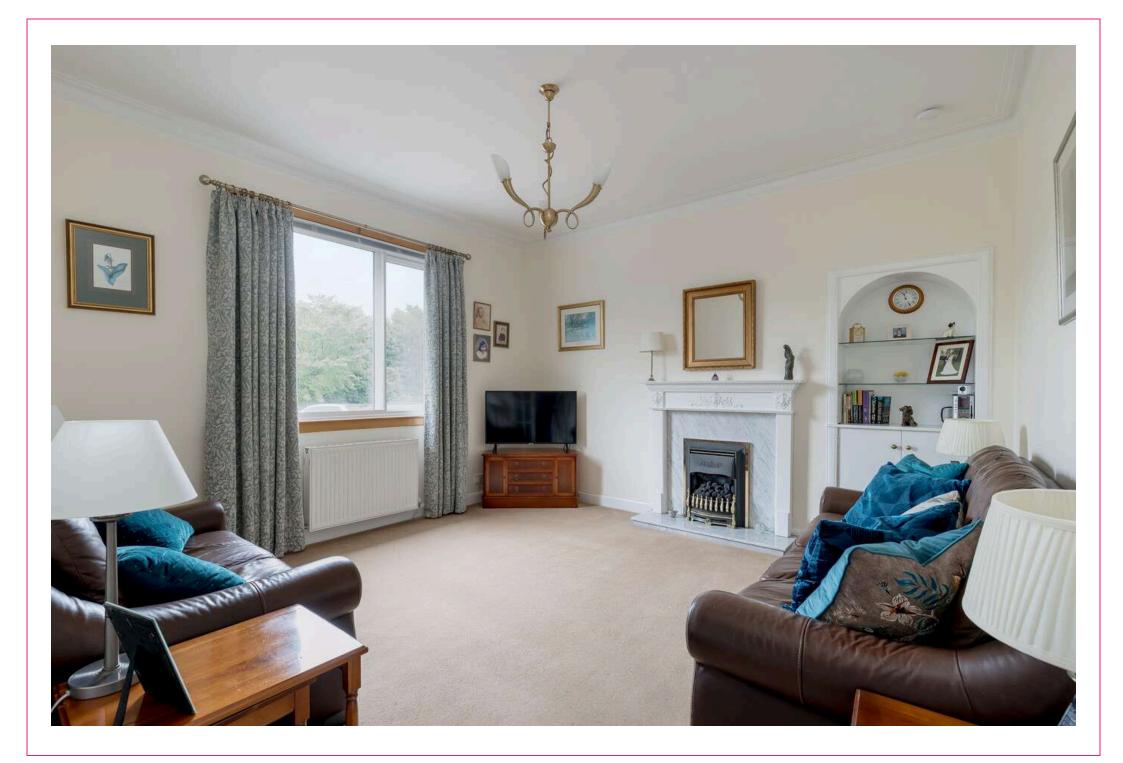

## 113 Lanark Road, Edinburgh, EH14 2LZ

- Delightful detached bungalow
- Set back from Lanark Road at the start of Redhall Bank Road
- Generous versatile family accommodation over two levels
- Level mobility access
- Sitting room with gas living flame fire
- Dining/Family room with two sets of patio doors
- Kitchen
- Large double bedroom with en suite wet room
- Second double bedroom
- Study/playroom/fifth bedroom
- Downstairs bathroom with shower over bath
- Two upstairs bedrooms
- Upstairs shower room
- Excellent storage
- Gas central heating/Double glazing/Cavity Wall Insulation
- Lovely rear garden with view over Colinton Dell to the Pentlands
- Extensive front driveway
- Good sized integral garage with utility area