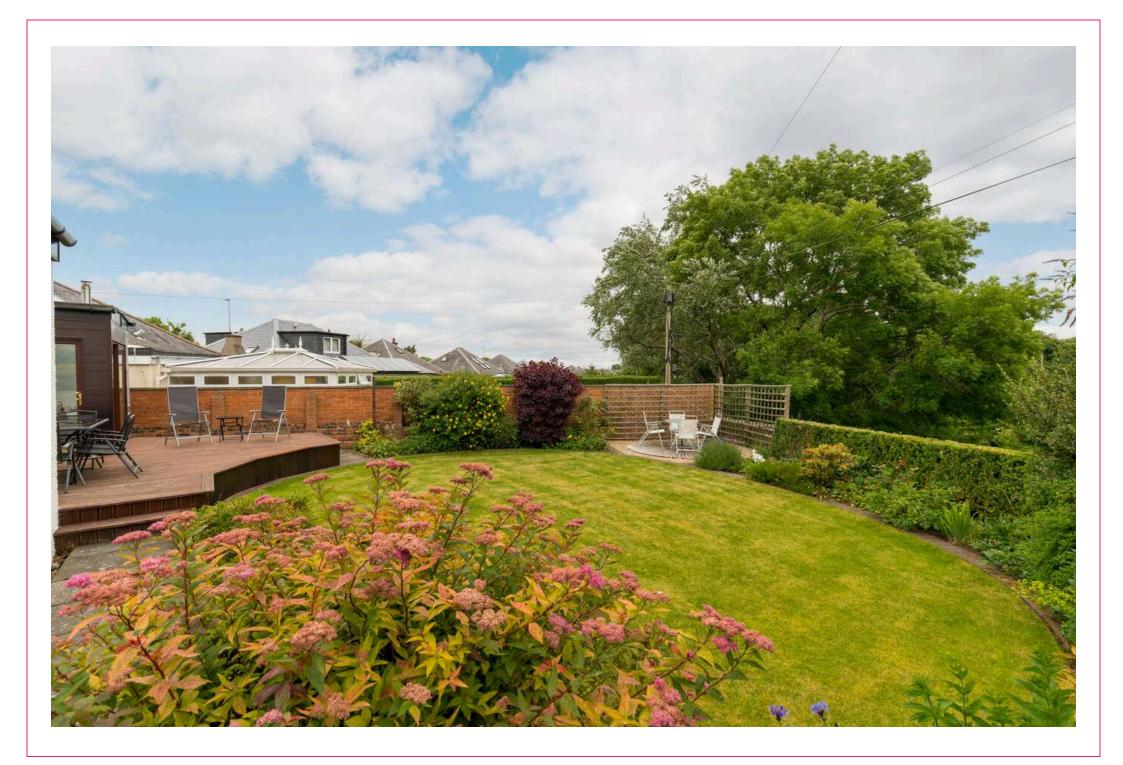

## 113 Lanark Road, Edinburgh, EH14 2LZ

- Delightful detached bungalow
- Set back from Lanark Road at the start of Redhall Bank Road
- Generous versatile family accommodation over two levels
- Level mobility access
- Sitting room with gas living flame fire
- Dining/Family room with two sets of patio doors
- Kitchen
- Large double bedroom with en suite wet room
- Second double bedroom
- Study/playroom/fifth bedroom
- Downstairs bathroom with shower over bath
- Two upstairs bedrooms
- Upstairs shower room
- Excellent storage
- Gas central heating/Double glazing/Cavity Wall Insulation
- Lovely rear garden with view over Colinton Dell to the Pentlands
- Extensive front driveway
- Good sized integral garage with utility area