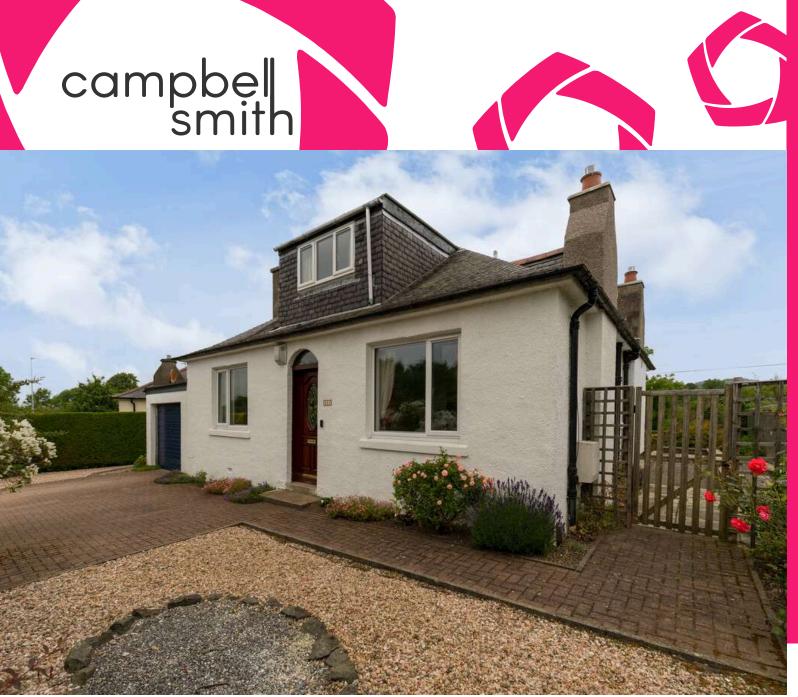

## 113 Lanark Road, Edinburgh, EH14 2LZ

- Delightful detached bungalow
- Set back from Lanark Road at the start of Redhall Bank Road
- Generous versatile family accommodation over two levels
- Level mobility access
- Sitting room with gas living flame fire
- Dining/Family room with two sets of patio doors
- Kitchen
- Large double bedroom with en suite wet room
- Second double bedroom
- Study/playroom/fifth bedroom
- Downstairs bathroom with shower over bath
- Two upstairs bedrooms
- Upstairs shower room
- Excellent storage
- Gas central heating/Double glazing/Cavity Wall Insulation
- Lovely rear garden with view over Colinton Dell to the Pentlands
- Extensive front driveway
- Good sized integral garage with utility area

## Offers Over : £535,000

camsmith.co.uk

camsmith.co.uk

Extras The fitted carpets, blinds, curtains, kitchen white goods, washing machine & shed are included Buses Lanark Road - 44, N44. 20, 34 & 36 beside the Water of Leith Centre, further along Lanark Road <del>솔</del> Shops Sainsburys on Inglis Green Road Schools Longstone PS, St Cuthbert's RC PS, Firrhill HS, St Augustine's RC HS Parking **.** Extensive front driveway & integral garage plus on street parking 😂 Council Tax Band - F EPC - C 🔀 Factor None Viewing Telephone Campbell Smith on 0131 555 2999 DISCLAIMER