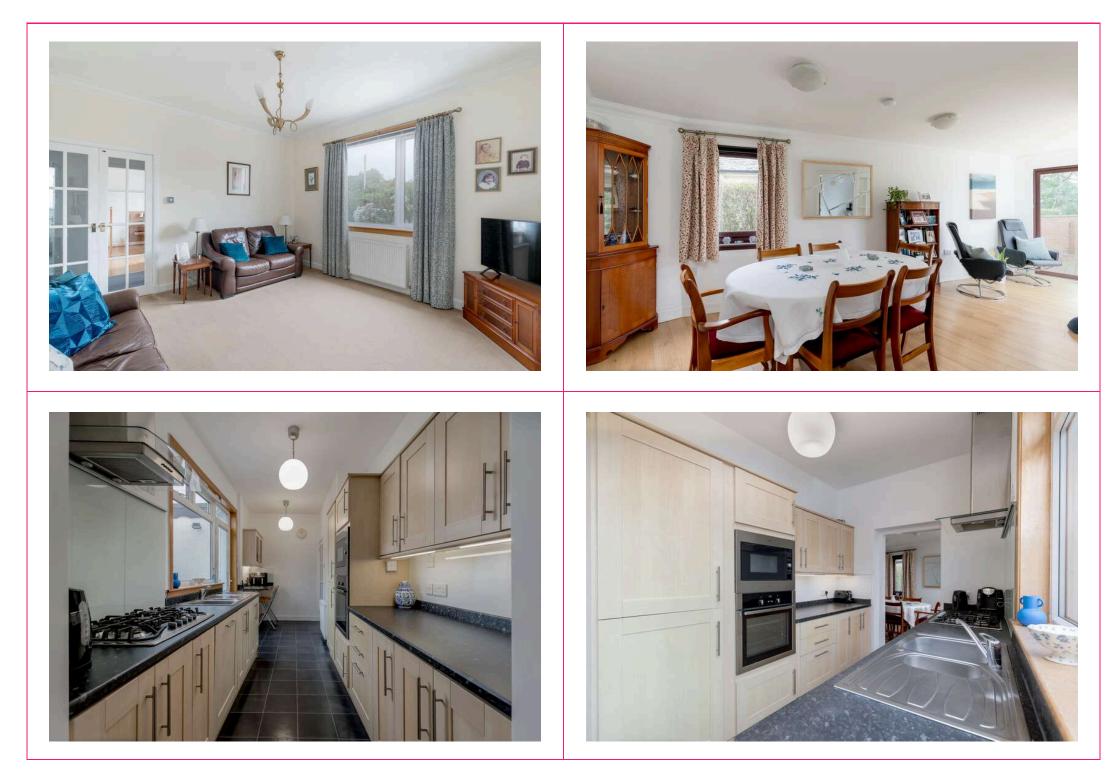

## 113 Lanark Road, Edinburgh, EH14 2LZ

- Delightful detached bungalow
- Set back from Lanark Road at the start of Redhall Bank Road
- Generous versatile family accommodation over two levels
- Level mobility access
- Sitting room with gas living flame fire
- Dining/Family room with two sets of patio doors
- Kitchen
- Large double bedroom with en suite wet room
- Second double bedroom
- Study/playroom/fifth bedroom
- Downstairs bathroom with shower over bath
- Two upstairs bedrooms
- Upstairs shower room
- Excellent storage
- Gas central heating/Double glazing/Cavity Wall Insulation
- Lovely rear garden with view over Colinton Dell to the Pentlands
- Extensive front driveway
- Good sized integral garage with utility area