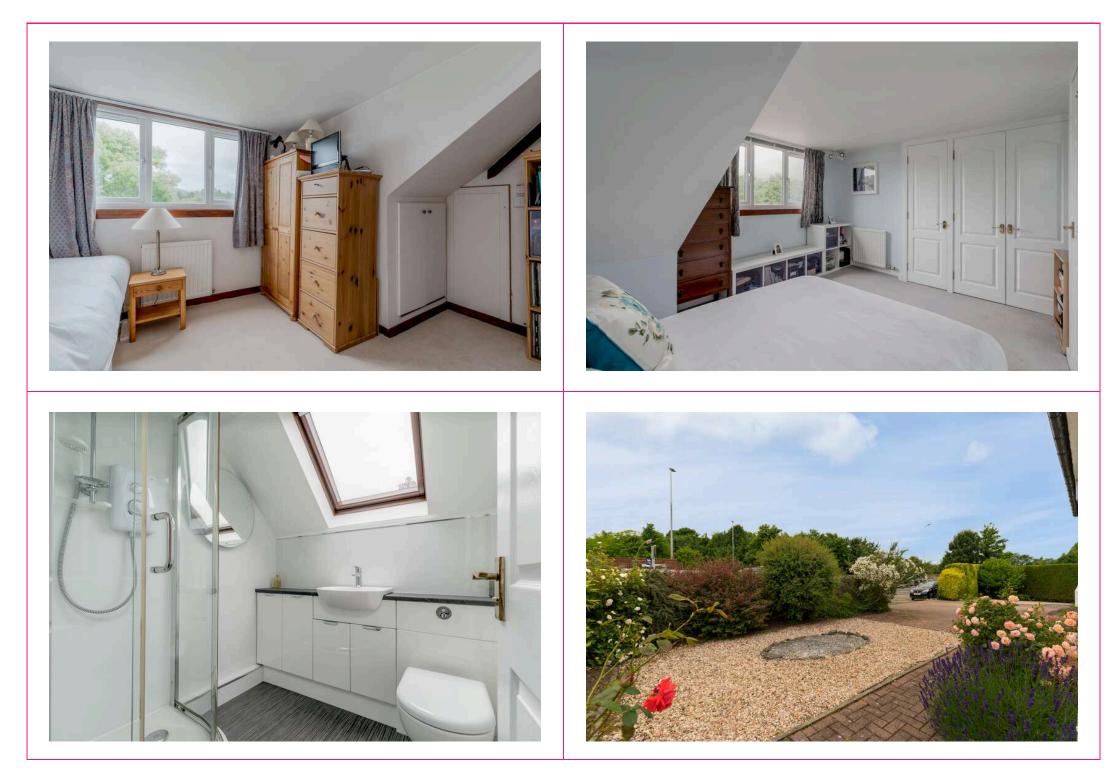

## 113 Lanark Road, Edinburgh, EH14 2LZ

- Delightful detached bungalow
- Set back from Lanark Road at the start of Redhall Bank Road
- Generous versatile family accommodation over two levels
- Level mobility access
- Sitting room with gas living flame fire
- Dining/Family room with two sets of patio doors
- Kitchen
- Large double bedroom with en suite wet room
- Second double bedroom
- Study/playroom/fifth bedroom
- Downstairs bathroom with shower over bath
- Two upstairs bedrooms
- Upstairs shower room
- Excellent storage
- Gas central heating/Double glazing/Cavity Wall Insulation
- Lovely rear garden with view over Colinton Dell to the Pentlands
- Extensive front driveway
- Good sized integral garage with utility area