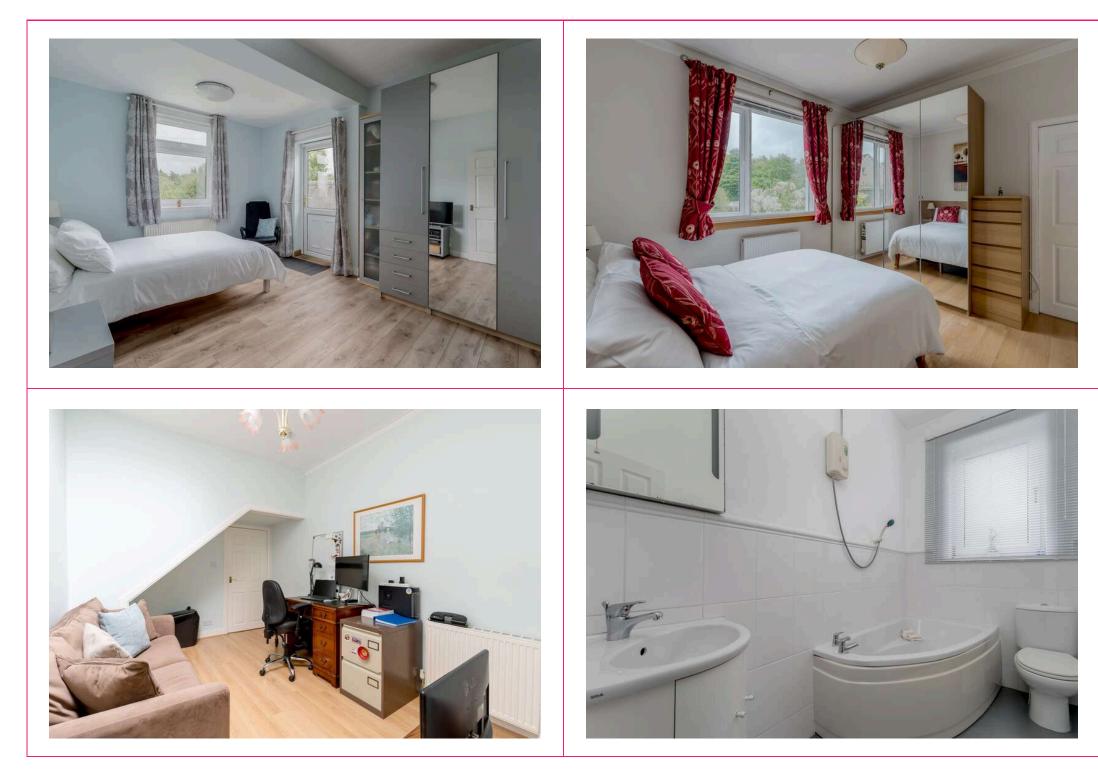

## 113 Lanark Road, Edinburgh, EH14 2LZ

- Delightful detached bungalow
- Set back from Lanark Road at the start of Redhall Bank Road
- Generous versatile family accommodation over two levels
- Level mobility access
- Sitting room with gas living flame fire
- Dining/Family room with two sets of patio doors
- Kitchen
- Large double bedroom with en suite wet room
- Second double bedroom
- Study/playroom/fifth bedroom
- Downstairs bathroom with shower over bath
- Two upstairs bedrooms
- Upstairs shower room
- Excellent storage
- Gas central heating/Double glazing/Cavity Wall Insulation
- Lovely rear garden with view over Colinton Dell to the Pentlands
- Extensive front driveway
- Good sized integral garage with utility area