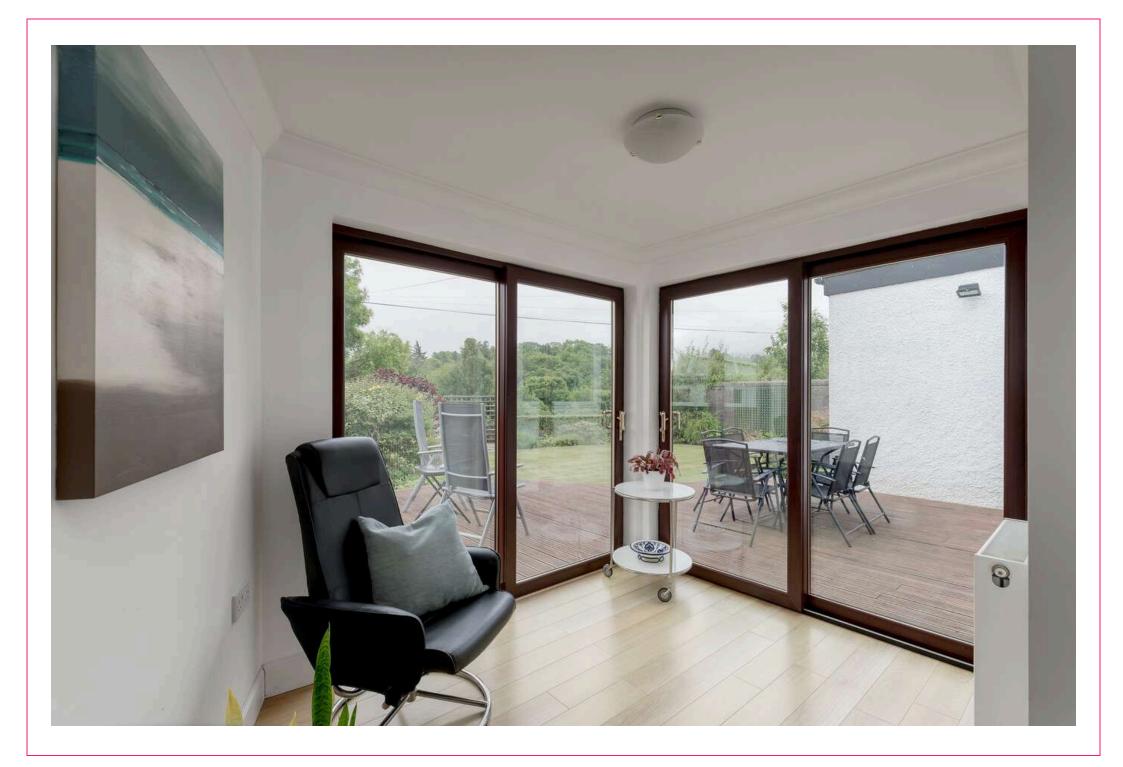

## 113 Lanark Road, Edinburgh, EH14 2LZ

- Delightful detached bungalow
- Set back from Lanark Road at the start of Redhall Bank Road
- Generous versatile family accommodation over two levels
- Level mobility access
- Sitting room with gas living flame fire
- Dining/Family room with two sets of patio doors
- Kitchen
- Large double bedroom with en suite wet room
- Second double bedroom
- Study/playroom/fifth bedroom
- Downstairs bathroom with shower over bath
- Two upstairs bedrooms
- Upstairs shower room
- Excellent storage
- Gas central heating/Double glazing/Cavity Wall Insulation
- Lovely rear garden with view over Colinton Dell to the Pentlands
- Extensive front driveway
- Good sized integral garage with utility area