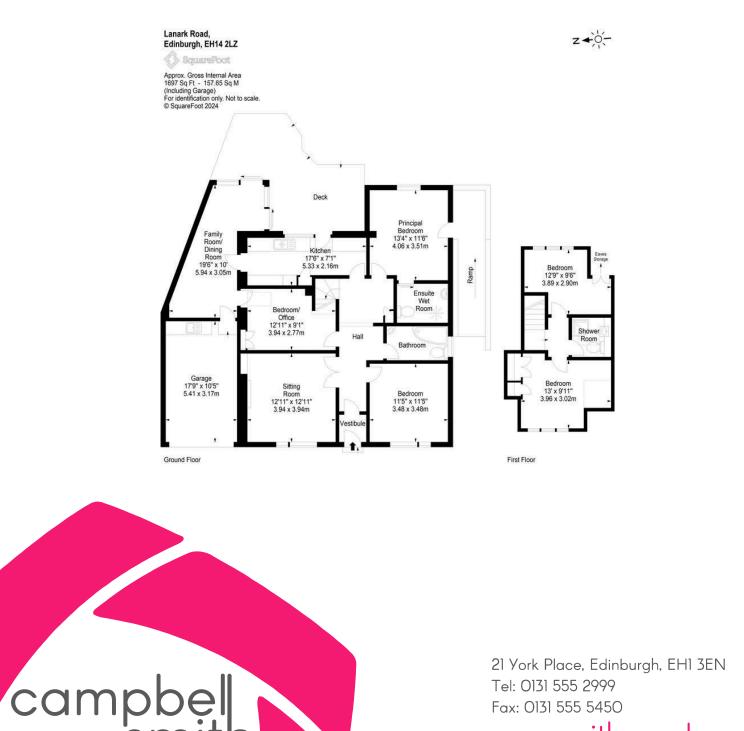

## 113 Lanark Road, Edinburgh, EH14 2LZ

- Delightful detached bungalow
- Set back from Lanark Road at the start of Redhall Bank Road
- Generous versatile family accommodation over two levels
- Level mobility access
- Sitting room with gas living flame fire
- Dining/Family room with two sets of patio doors
- Kitchen
- Large double bedroom with en suite wet room
- Second double bedroom
- Study/playroom/fifth bedroom
- Downstairs bathroom with shower over bath
- Two upstairs bedrooms
- Upstairs shower room
- Excellent storage
- Gas central heating/Double glazing/Cavity Wall Insulation
- Lovely rear garden with view over Colinton Dell to the Pentlands
- Extensive front driveway
- Good sized integral garage with utility area