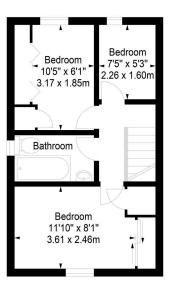

## Currievale Park Grove, Currie, Midlothian, EH14 5XA

Approx. Gross Internal Area 669 Sq Ft - 62.15 Sq M For identification only. Not to scale. © SquareFoot 2024

First Floor

21 York Place, Edinburgh, EH1 3EN Tel: 0131 555 2999