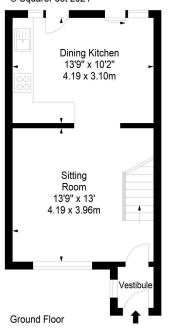

## Currievale Park Grove, Currie, Midlothian, EH14 5XA

Approx. Gross Internal Area 669 Sq Ft - 62.15 Sq M For identification only. Not to scale. © SquareFoot 2024

First Floor

21 York Place, Edinburgh, EH1 3EN Tel: 0131 555 2999