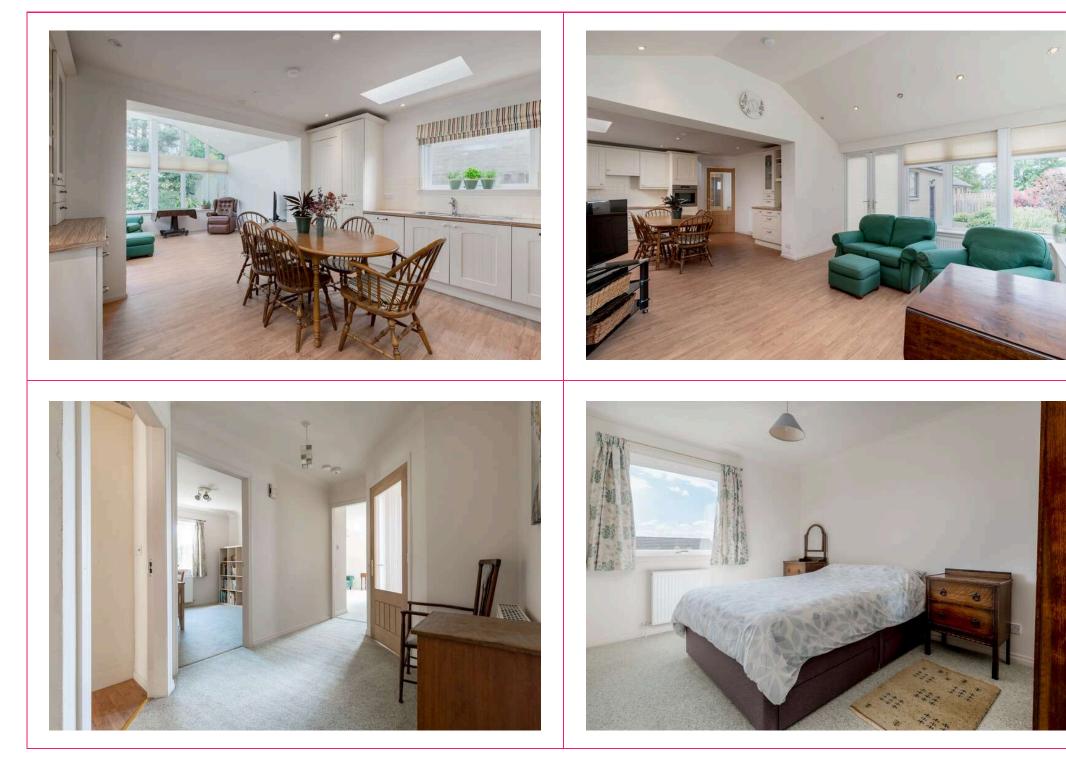

## BONNYRIGG, EH19 2EH

• Versatile family sized bungalow in sought after cul de sac

50 Pendreich Grove.

- Southerly outlook towards the countryside
- Dual aspect sitting room with French door
- Dining room/4th bedroom
- Lovely open plan kitchen/dining/ family room
- 3 further bedrooms/ master with en-suite shower room
- Family bathroom with 4 piece suite & shower over bath
- Oak apartment doors
- Gas central heating & double glazing
- Mature well stocked front garden
- Enclosed hard landscaped rear garden
- Paviour drive leading to garage