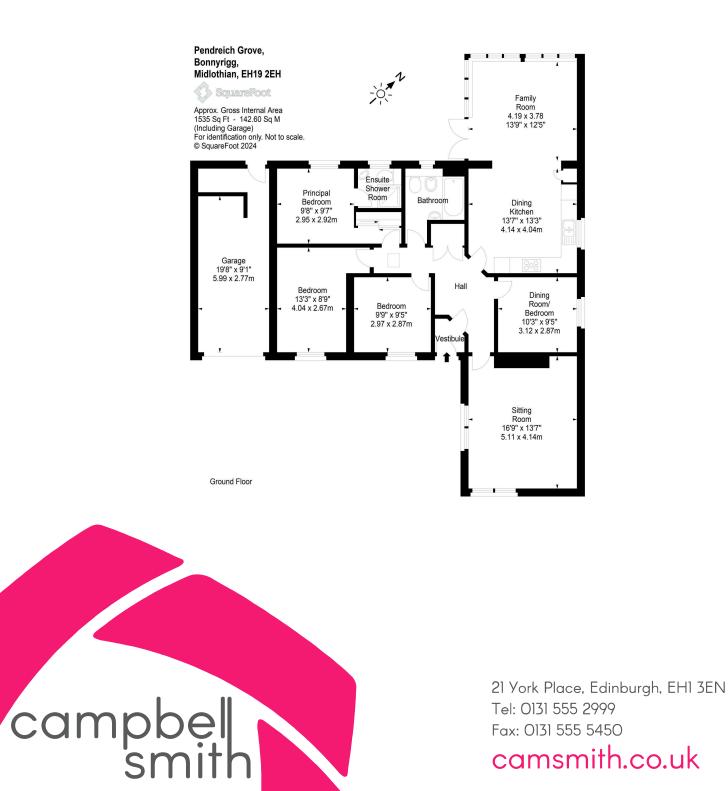

## BONNYRIGG, EH19 2EH

• Versatile family sized bungalow in sought after cul de sac

50 Pendreich Grove.

- Southerly outlook towards the countryside
- Dual aspect sitting room with French door
- Dining room/4th bedroom
- Lovely open plan kitchen/dining/ family room
- 3 further bedrooms/ master with en-suite shower room
- Family bathroom with 4 piece suite & shower over bath
- Oak apartment doors
- Gas central heating & double glazing
- Mature well stocked front garden
- Enclosed hard landscaped rear garden
- Paviour drive leading to garage