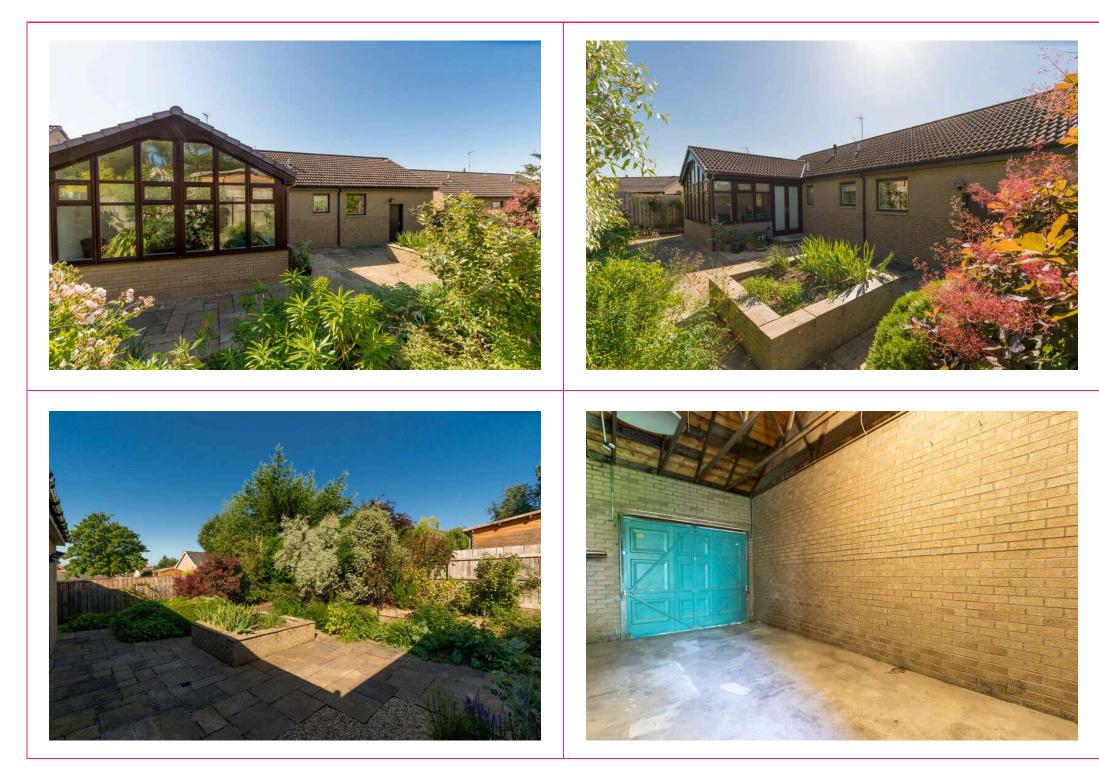

## BONNYRIGG, EH19 2EH

• Versatile family sized bungalow in sought after cul de sac

50 Pendreich Grove.

- Southerly outlook towards the countryside
- Dual aspect sitting room with French door
- Dining room/4th bedroom
- Lovely open plan kitchen/dining/ family room
- 3 further bedrooms/ master with en-suite shower room
- Family bathroom with 4 piece suite & shower over bath
- Oak apartment doors
- Gas central heating & double glazing
- Mature well stocked front garden
- Enclosed hard landscaped rear garden
- Paviour drive leading to garage