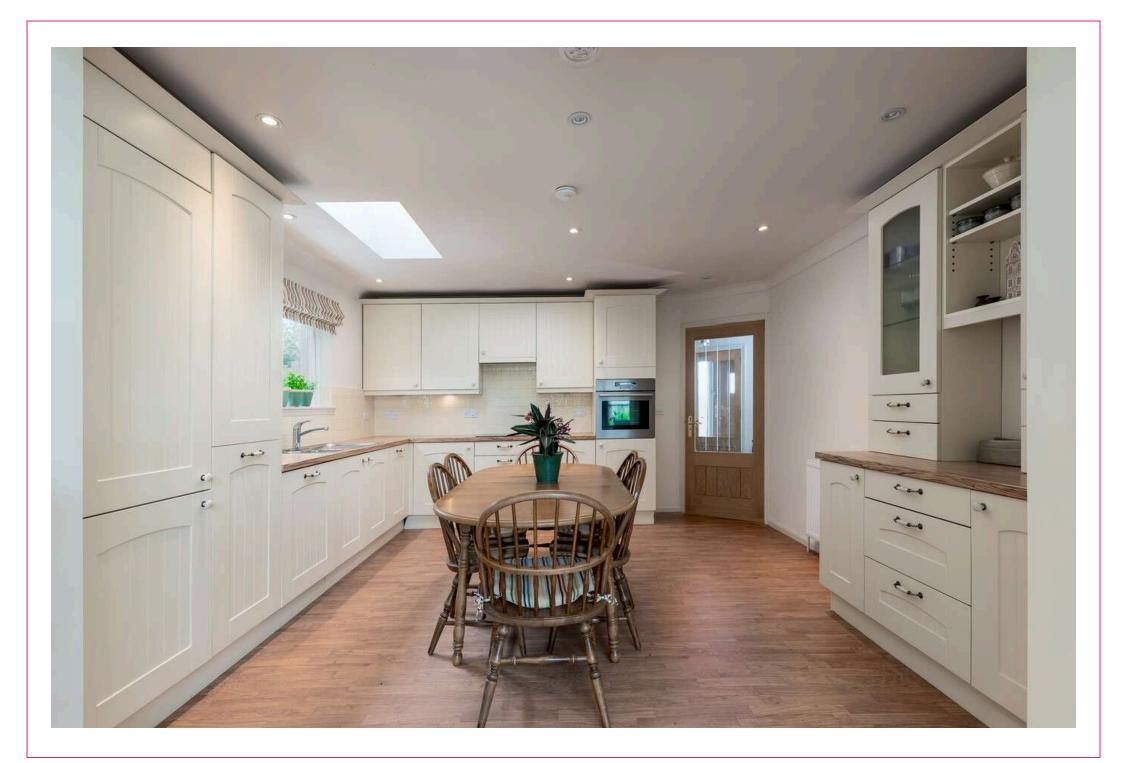

## BONNYRIGG, EH19 2EH

• Versatile family sized bungalow in sought after cul de sac

50 Pendreich Grove.

- Southerly outlook towards the countryside
- Dual aspect sitting room with French door
- Dining room/4th bedroom
- Lovely open plan kitchen/dining/ family room
- 3 further bedrooms/ master with en-suite shower room
- Family bathroom with 4 piece suite & shower over bath
- Oak apartment doors
- Gas central heating & double glazing
- Mature well stocked front garden
- Enclosed hard landscaped rear garden
- Paviour drive leading to garage