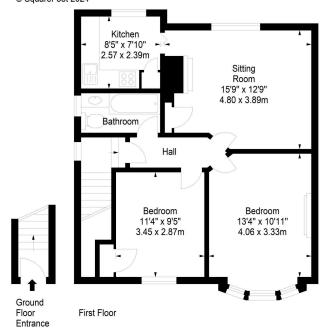

## Colinton Mains Drive, EH13 9AZ

Approx. Gross Internal Area 682 Sq Ft - 63.36 Sq M For identification only. Not to scale. © SquareFoot 2024

21 York Place, Edinburgh, EH1 3EN Tel: 0131 555 2999

Fax: 0131 555 5450