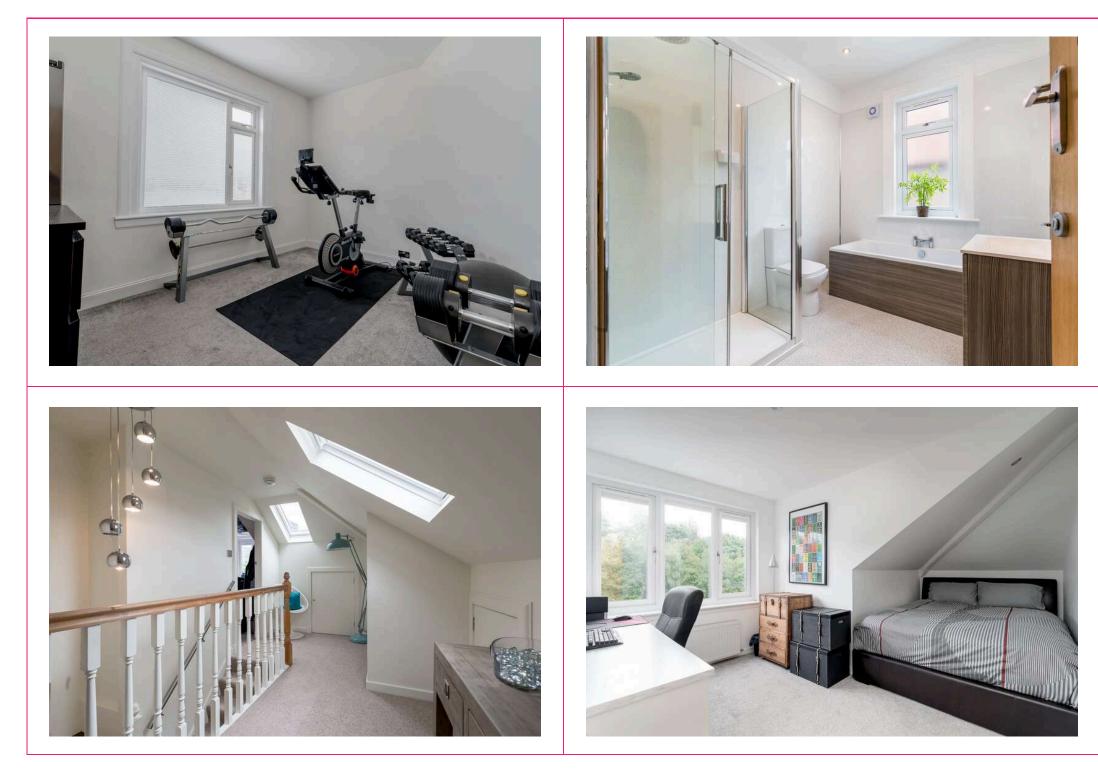

## campbel smith

- Superb detached bungalow in move in condition
- Transformed by the present owners into a fabulous family home
- Lovely views of the Pentlands
- Versatile family accommodation over two levels
- Impressive panelled reception hall
- Bay windowed sitting room •
- Designer German kitchen/dining room with patio doors
- 5 bedrooms 3 downstairs and 2 upstairs
- Upstairs bedrooms have a Jack & Jill shower room
- Downstairs family bathroom
- GCH/DG
- Fully functioning office/studio
- Generous south-west facing landscaped rear garden
- Lots of off street parking
- Single garage