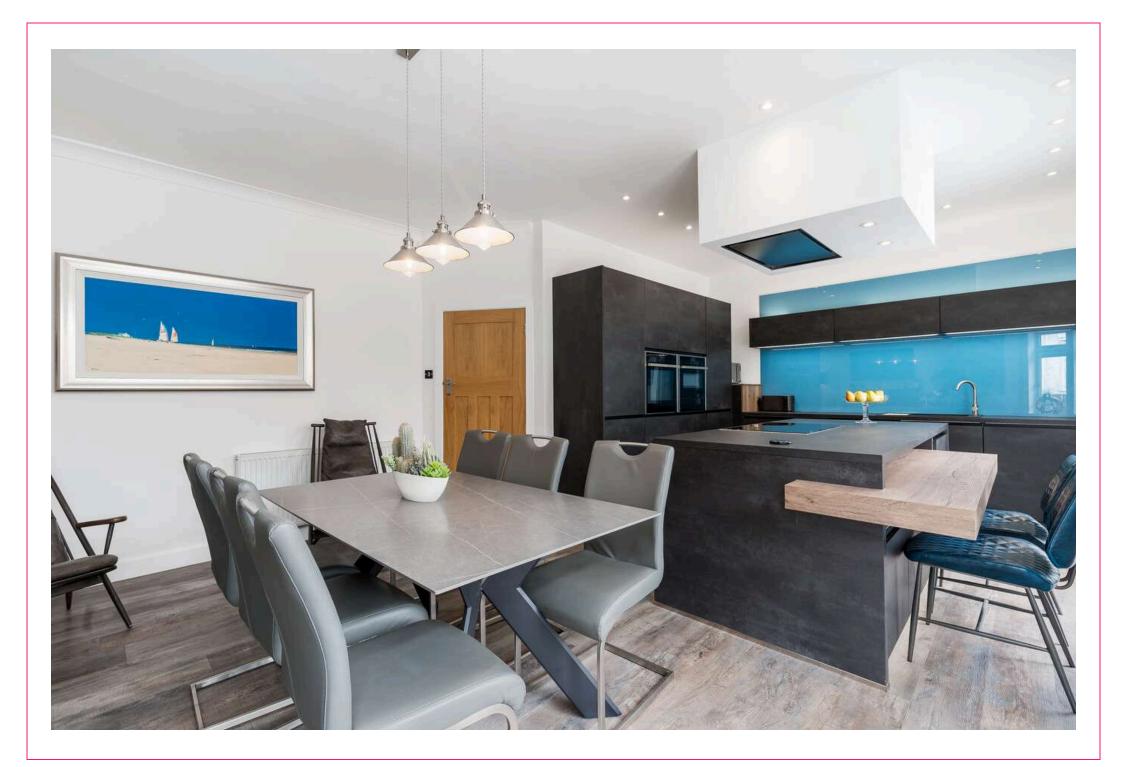

## campbel smith

- Superb detached bungalow in move in condition
- Transformed by the present owners into a fabulous family home
- Lovely views of the Pentlands
- Versatile family accommodation over two levels
- Impressive panelled reception hall
- Bay windowed sitting room •
- Designer German kitchen/dining room with patio doors
- 5 bedrooms 3 downstairs and 2 upstairs
- Upstairs bedrooms have a Jack & Jill shower room
- Downstairs family bathroom
- GCH/DG
- Fully functioning office/studio
- Generous south-west facing landscaped rear garden
- Lots of off street parking
- Single garage