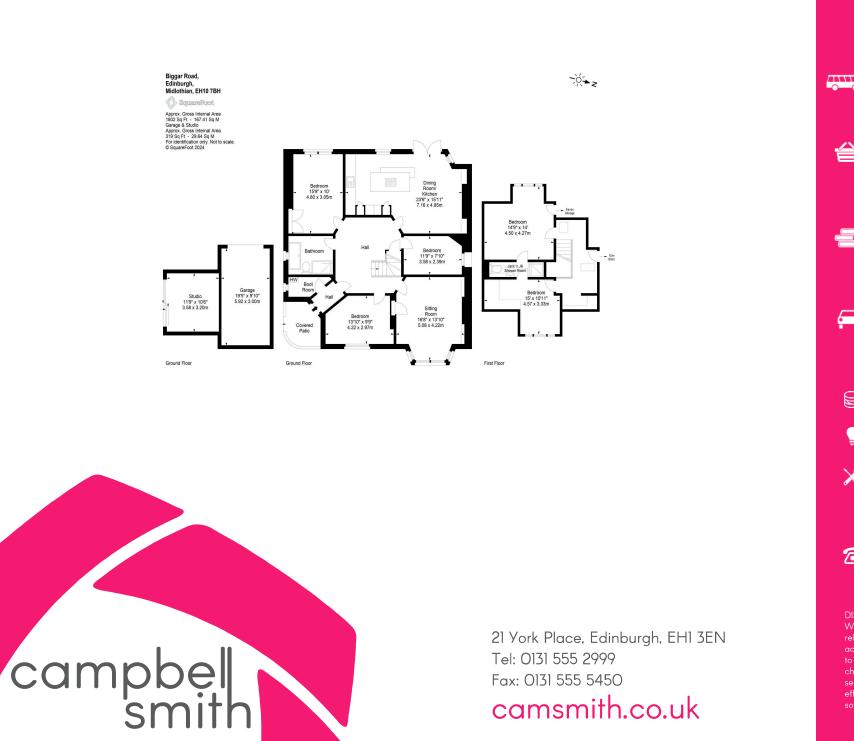

## campbel smith

- Superb detached bungalow in move in condition
- Transformed by the present owners into a fabulous family home
- Lovely views of the Pentlands
- Versatile family accommodation over two levels
- Impressive panelled reception hall
- Bay windowed sitting room •
- Designer German kitchen/dining room with patio doors
- 5 bedrooms 3 downstairs and 2 upstairs
- Upstairs bedrooms have a Jack & Jill shower room
- Downstairs family bathroom
- GCH/DG
- Fully functioning office/studio
- Generous south-west facing landscaped rear garden
- Lots of off street parking
- Single garage