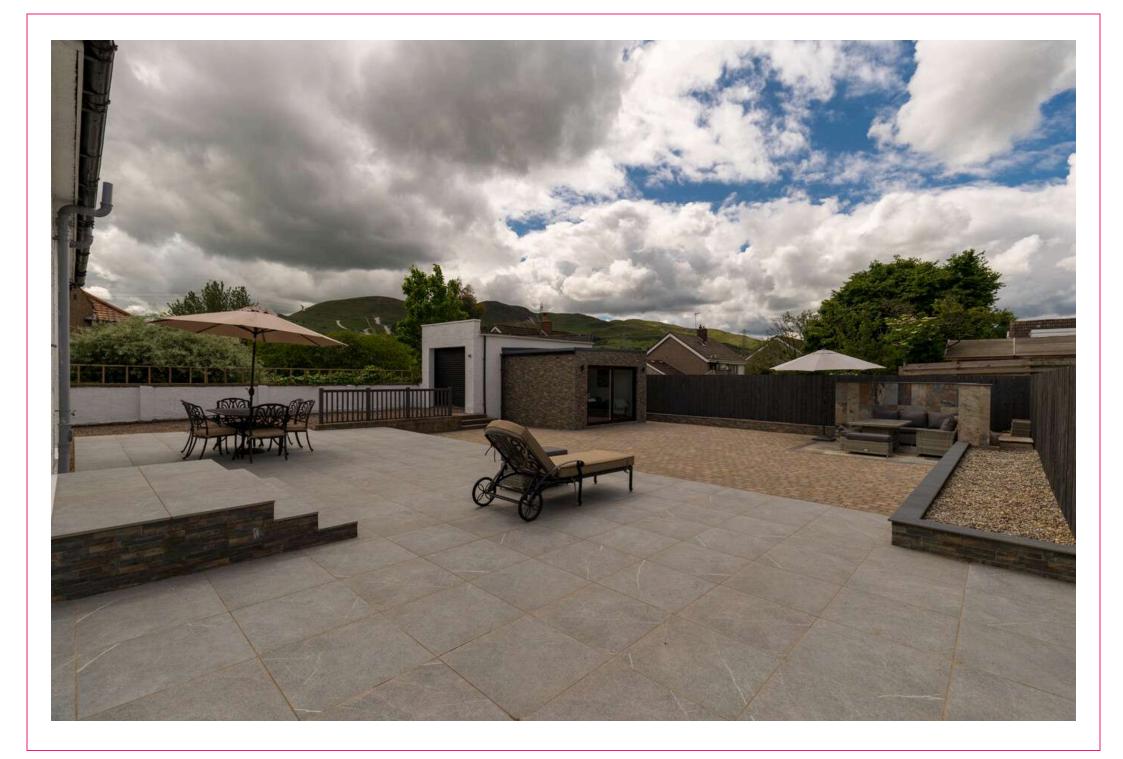

## campbel smith

- Superb detached bungalow in move in condition
- Transformed by the present owners into a fabulous family home
- Lovely views of the Pentlands
- Versatile family accommodation over two levels
- Impressive panelled reception hall
- Bay windowed sitting room •
- Designer German kitchen/dining room with patio doors
- 5 bedrooms 3 downstairs and 2 upstairs
- Upstairs bedrooms have a Jack & Jill shower room
- Downstairs family bathroom
- GCH/DG
- Fully functioning office/studio
- Generous south-west facing landscaped rear garden
- Lots of off street parking
- Single garage