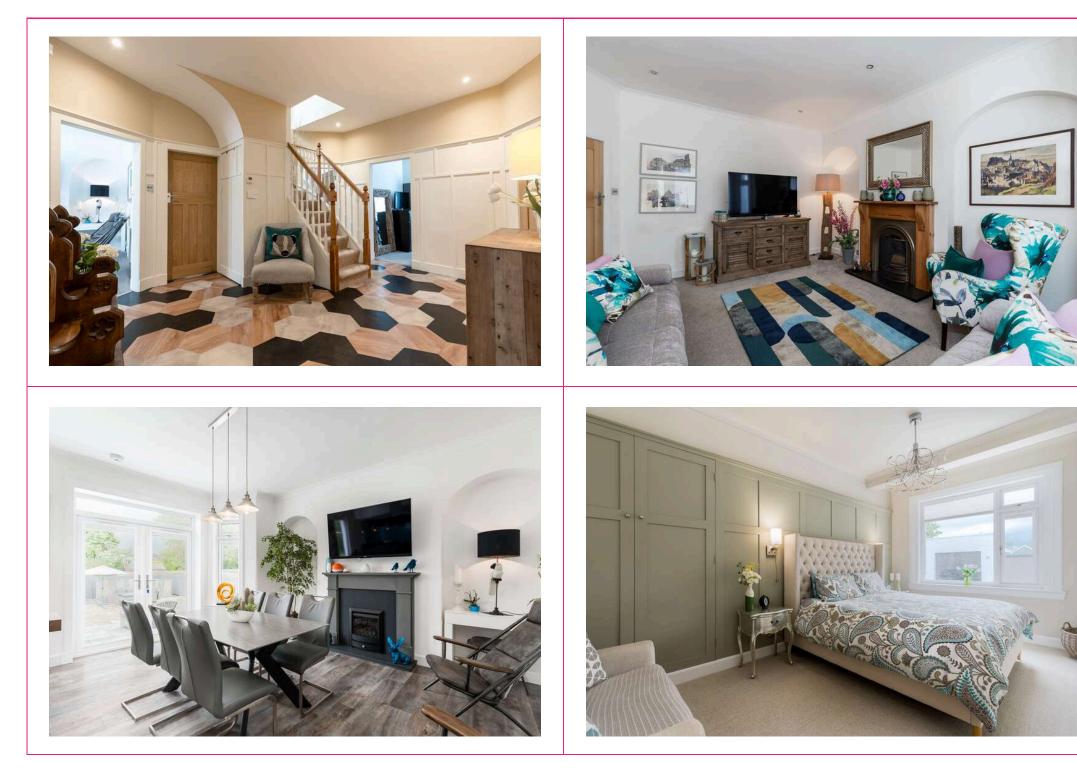

## campbel smith

- Superb detached bungalow in move in condition
- Transformed by the present owners into a fabulous family home
- Lovely views of the Pentlands
- Versatile family accommodation over two levels
- Impressive panelled reception hall
- Bay windowed sitting room •
- Designer German kitchen/dining room with patio doors
- 5 bedrooms 3 downstairs and 2 upstairs
- Upstairs bedrooms have a Jack & Jill shower room
- Downstairs family bathroom
- GCH/DG
- Fully functioning office/studio
- Generous south-west facing landscaped rear garden
- Lots of off street parking
- Single garage