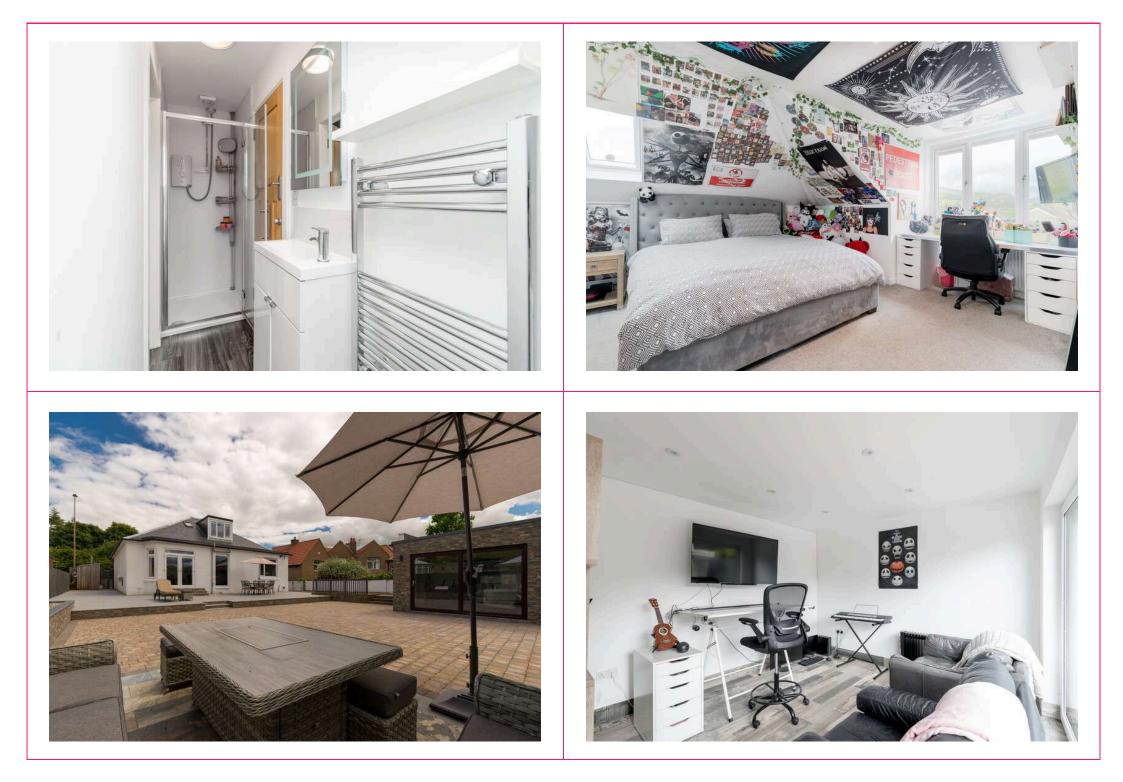

## campbel smith

- Superb detached bungalow in move in condition
- Transformed by the present owners into a fabulous family home
- Lovely views of the Pentlands
- Versatile family accommodation over two levels
- Impressive panelled reception hall
- Bay windowed sitting room •
- Designer German kitchen/dining room with patio doors
- 5 bedrooms 3 downstairs and 2 upstairs
- Upstairs bedrooms have a Jack & Jill shower room
- Downstairs family bathroom
- GCH/DG
- Fully functioning office/studio
- Generous south-west facing landscaped rear garden
- Lots of off street parking
- Single garage