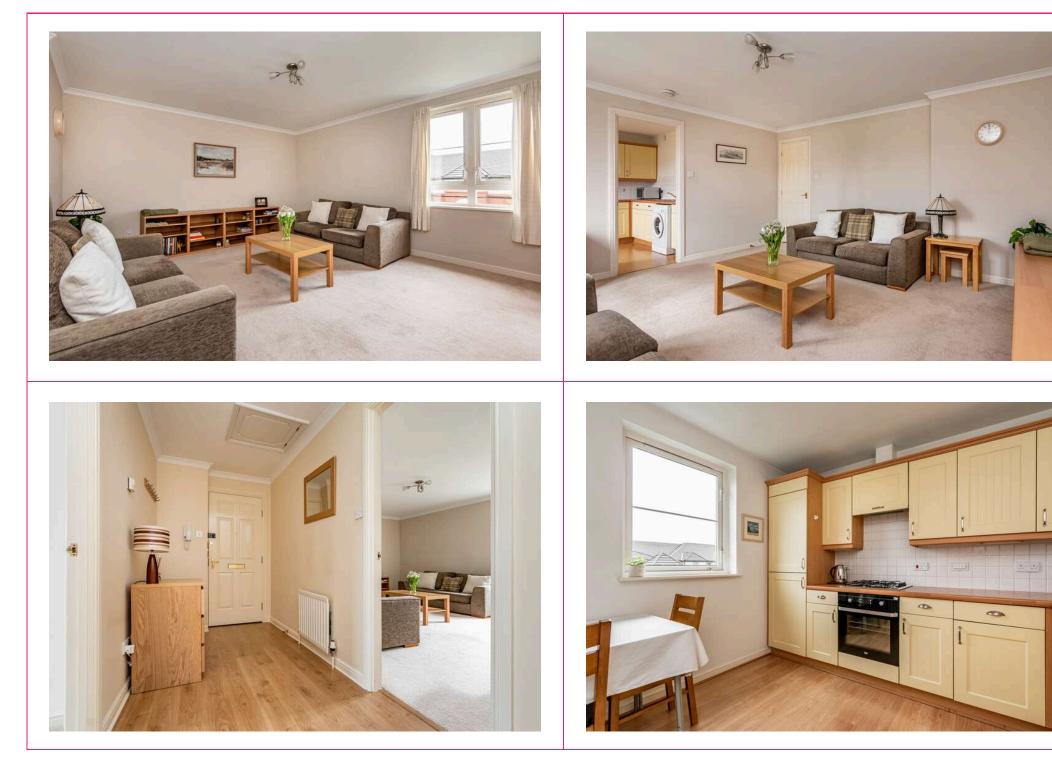

## 6/12 West Savile Gardens, Edinburgh, EH9 3AB

- Modern top/third floor flat in move in condition
- Allocated private parking
- Factored development with communal landscaped gardens
- Views to the Observatory & Blackford Hill, Arthur's Seat & Salisbury Crags
- Entryphone
- Sitting room
- Dining kitchen with integrated appliances
- 2 Double bedroom/master with en suite shower room
- Bathroom
- GCH/DG