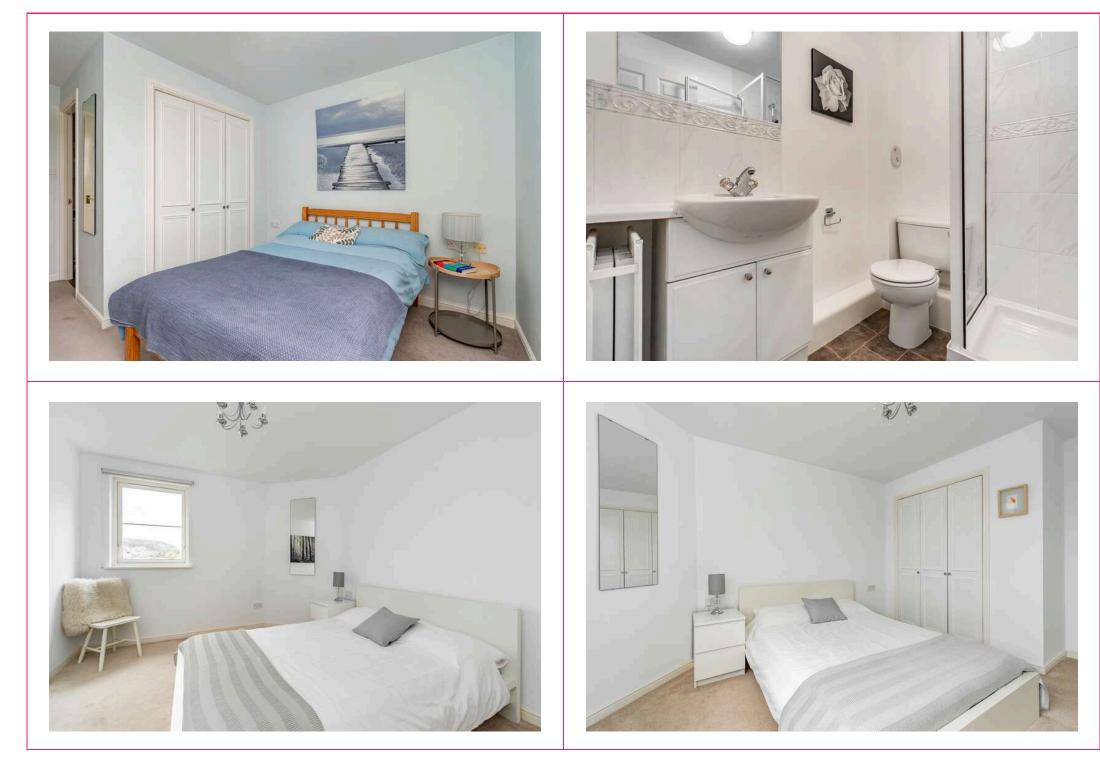

## 6/12 West Savile Gardens, Edinburgh, EH9 3AB

- Modern top/third floor flat in move in condition
- Allocated private parking
- Factored development with communal landscaped gardens
- Views to the Observatory & Blackford Hill, Arthur's Seat & Salisbury Crags
- Entryphone
- Sitting room
- Dining kitchen with integrated appliances
- 2 Double bedroom/master with en suite shower room
- Bathroom
- GCH/DG