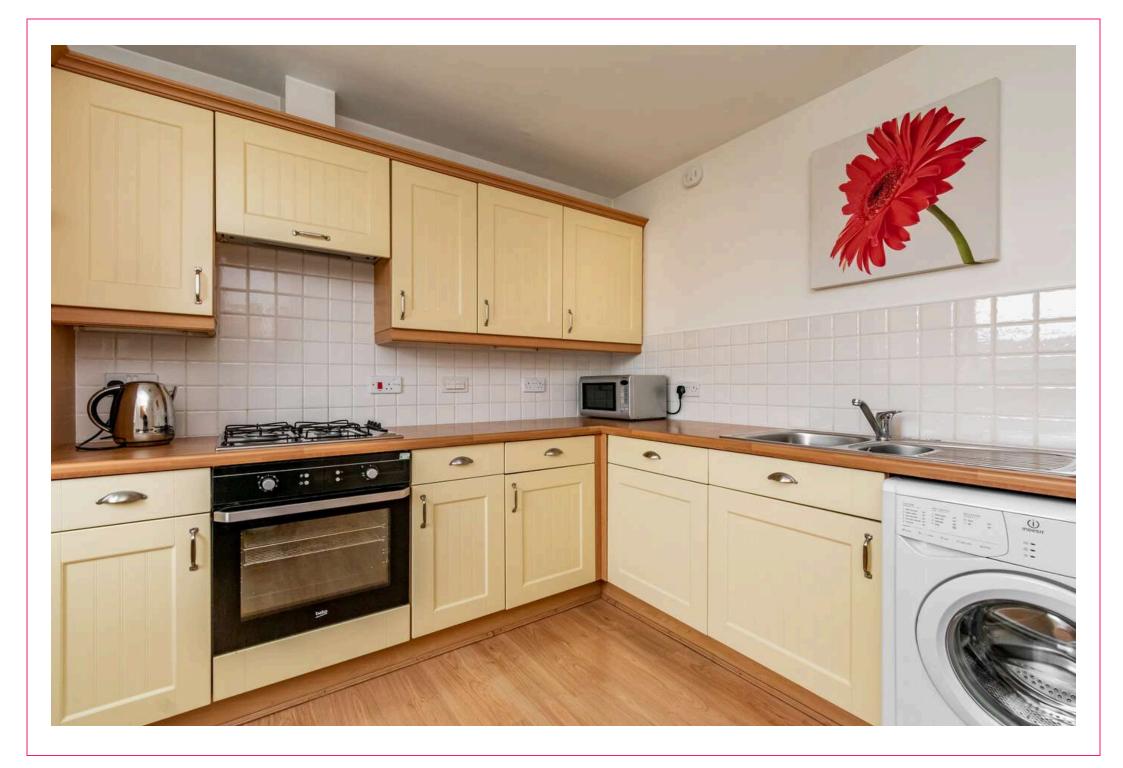

## 6/12 West Savile Gardens, Edinburgh, EH9 3AB

- Modern top/third floor flat in move in condition
- Allocated private parking
- Factored development with communal landscaped gardens
- Views to the Observatory & Blackford Hill, Arthur's Seat & Salisbury Crags
- Entryphone
- Sitting room
- Dining kitchen with integrated appliances
- 2 Double bedroom/master with en suite shower room
- Bathroom
- GCH/DG

## Offers Over : £285,000

camsmith.co.uk

|       | West Savile Gardens,<br>Edinburgh, EH9 3AB                                                                       | *                                                                             | +                                                | Extras<br>The fitted carpets, cooker hood, gas hob,<br>electric oven, washing machine, dishwasher<br>and fridge & freezer are included. The<br>furniture & contents are also available                                                                                                                                                                                                                                                        |
|-------|------------------------------------------------------------------------------------------------------------------|-------------------------------------------------------------------------------|--------------------------------------------------|-----------------------------------------------------------------------------------------------------------------------------------------------------------------------------------------------------------------------------------------------------------------------------------------------------------------------------------------------------------------------------------------------------------------------------------------------|
|       | 782 Sq Ft - 72.65 Sq M<br>For identification only. Not to scale.<br>© SquareFoot 2024                            |                                                                               | <del></del>                                      | Buses<br>West Savile Terrace – 24, Mayfield<br>Road – 12, 24, Blackford Avenue – 9, 24<br>(ERI/WGH), 38 (ERI/WGH)                                                                                                                                                                                                                                                                                                                             |
|       | Bedroom<br>9'10" x 8'7"<br>3.00 x 2.62m<br>4.29 x 3.20m                                                          |                                                                               | 會                                                | Shops<br>Convenience stores on Mayfield Road<br>& Blackford Avenue, Cameron Toll<br>Shopping Centre                                                                                                                                                                                                                                                                                                                                           |
|       | Shower<br>Room<br>6'1'x 5'<br>1.85 x 1.52m<br>Hall<br>13'5'' x 5'4"<br>4.09 x 1.63m<br>7' x 6'1"<br>2.13 x 1.85m |                                                                               | =                                                | Schools<br>Sciennes PS, St Peter's RC PS, James<br>Gillespie HS, St Thomas of Aquins RC<br>HS                                                                                                                                                                                                                                                                                                                                                 |
|       | Dining/ Sitting Room   Dixtrime 15' x 14'3"   Kitchen 4.57 x 4.34m   10'4" x 9'8" 10'4" x 9'8"                   |                                                                               | <b></b>                                          | Parking<br>Allocated private parking                                                                                                                                                                                                                                                                                                                                                                                                          |
|       | - 3.15 x 2.95m                                                                                                   |                                                                               | Ø                                                | Council Tax Band – E                                                                                                                                                                                                                                                                                                                                                                                                                          |
|       | Third Floor                                                                                                      |                                                                               | Ŷ                                                | EPC - C                                                                                                                                                                                                                                                                                                                                                                                                                                       |
|       |                                                                                                                  |                                                                               | ⊁                                                | Factor<br>Trinity – details on request                                                                                                                                                                                                                                                                                                                                                                                                        |
|       |                                                                                                                  |                                                                               | 2                                                | Viewing<br>Telephone Campbell Smith on<br>0131 555 2999                                                                                                                                                                                                                                                                                                                                                                                       |
| mpbel |                                                                                                                  | 21 York Place, Edinburgh, EH1 3EN<br>Tel: 0131 555 2999<br>Fax: 0131 555 5450 | Whil<br>relial<br>accu<br>to yo<br>chec<br>servi | CLAIMER<br>e our sales particulars are believed to be accurate and<br>ole, no guarantee is given as to their correctness or<br>racy, if there is any point which is of particular importance<br>ou, please contact the office and we will be pleased to<br>k the information. The mention of any appliances and/or<br>ces in these details does not imply that these are in full and<br>ent working order. All measurements are taken using a |
| smith |                                                                                                                  | camsmith.co.uk                                                                |                                                  | and working order. An measurements are roken using a<br>measuring tape and are therefore approximate sizes only.                                                                                                                                                                                                                                                                                                                              |
|       |                                                                                                                  |                                                                               |                                                  |                                                                                                                                                                                                                                                                                                                                                                                                                                               |