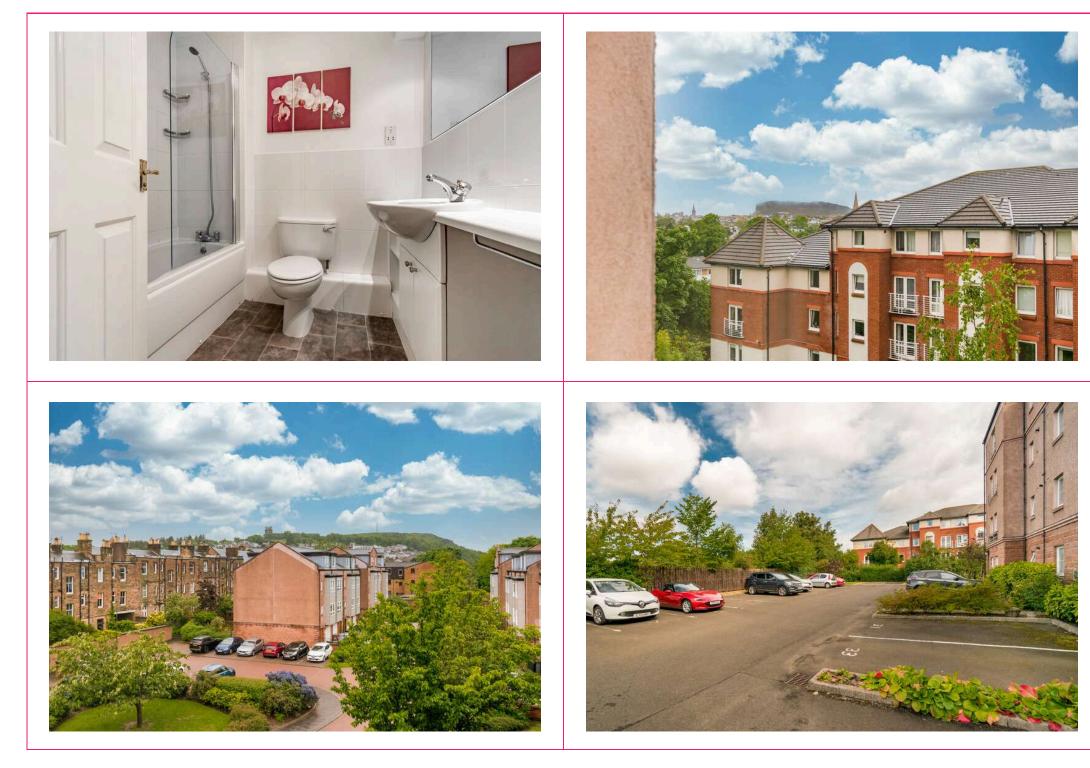

## 6/12 West Savile Gardens, Edinburgh, EH9 3AB

- Modern top/third floor flat in move in condition
- Allocated private parking
- Factored development with communal landscaped gardens
- Views to the Observatory & Blackford Hill, Arthur's Seat & Salisbury Crags
- Entryphone
- Sitting room
- Dining kitchen with integrated appliances
- 2 Double bedroom/master with en suite shower room
- Bathroom
- GCH/DG