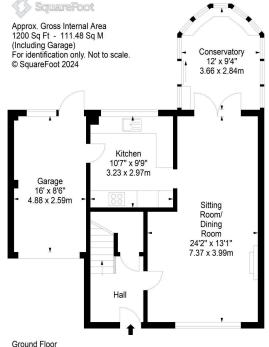

17 Bellfield Avenue. Dalkeith. **EH22 3JT** 

- Spacious detached villa offering great potential
- Cul de sac setting
- Sitting/dining room
- Conservatory
- Kitchen with white goods
- 3 bedrooms
- Modern shower room
- GCH/DG
- Mature, good sized rear aarden
- Generous mono block drive leading to single integral garage

## Bellfield Avenue, Dalkeith, Midlothian, EH22 3JT

21 York Place, Edinburgh, EH1 3EN

Tel: 0131 555 2999 Fax: 0131 555 5450

camsmith.co.uk

**Extras** 

The blinds and white goods are included. No warranty is given regarding the services, systems or any appliances