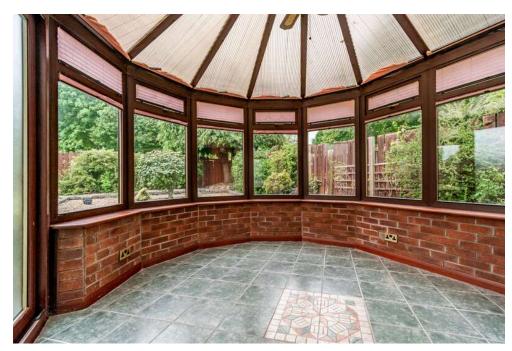

17 Bellfield Avenue. Dalkeith. **EH22 3JT** 

- Spacious detached villa offering great potential
- Cul de sac setting
- Sitting/dining room
- Conservatory
- Kitchen with white goods
- 3 bedrooms
- Modern shower room
- GCH/DG
- Mature, good sized rear aarden
- Generous mono block drive leading to single integral garage