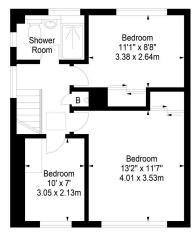

17 Bellfield Avenue. Dalkeith. **EH22 3JT** 

- Spacious detached villa offering great potential
- Cul de sac setting
- Sitting/dining room
- Conservatory
- Kitchen with white goods
- 3 bedrooms
- Modern shower room
- GCH/DG
- Mature, good sized rear aarden
- Generous mono block drive leading to single integral garage

## Bellfield Avenue, Dalkeith, Midlothian, EH22 3JT

21 York Place, Edinburgh, EH1 3EN

Tel: 0131 555 2999 Fax: 0131 555 5450

camsmith.co.uk

**Extras** 

The blinds and white goods are included. No warranty is given regarding the services, systems or any appliances