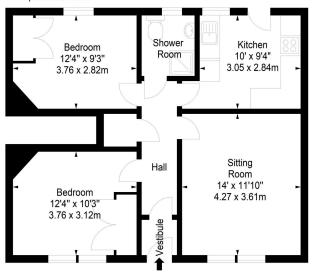

## Kilwinning Terrace, Musselburgh, East Lothian, EH21 7ED

Approx. Gross Internal Area 639 Sq Ft - 59.36 Sq M For identification only. Not to scale. © SquareFoot 2024

Ground Floor

21 York Place, Edinburgh, EH1 3EN Tel: 0131 555 2999