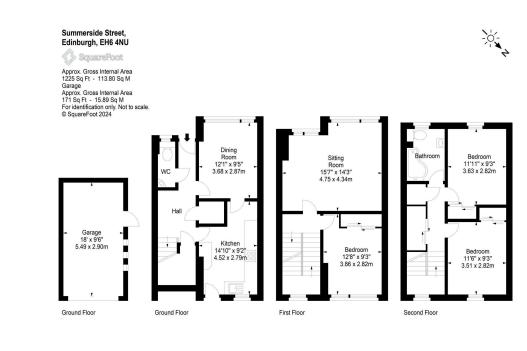

## 46 Summerside Street, Edinburgh, EH6 4NU

- Rarely available end terraced townhouse in sought after area
- Ideal family accommodation over 3 levels
- Wrap round garden, garage & off street parking in front of garage
- Hall with downstairs wc
- Sitting room with pleasant outlook over a bowling green
- Dining room
- Shaker style kitchen with appliances
- 3 double bedrooms all with built– in wardrobes
- Bathroom with three piece suite & shower over bath
- GCH/DG
- Unrestricted on street parking