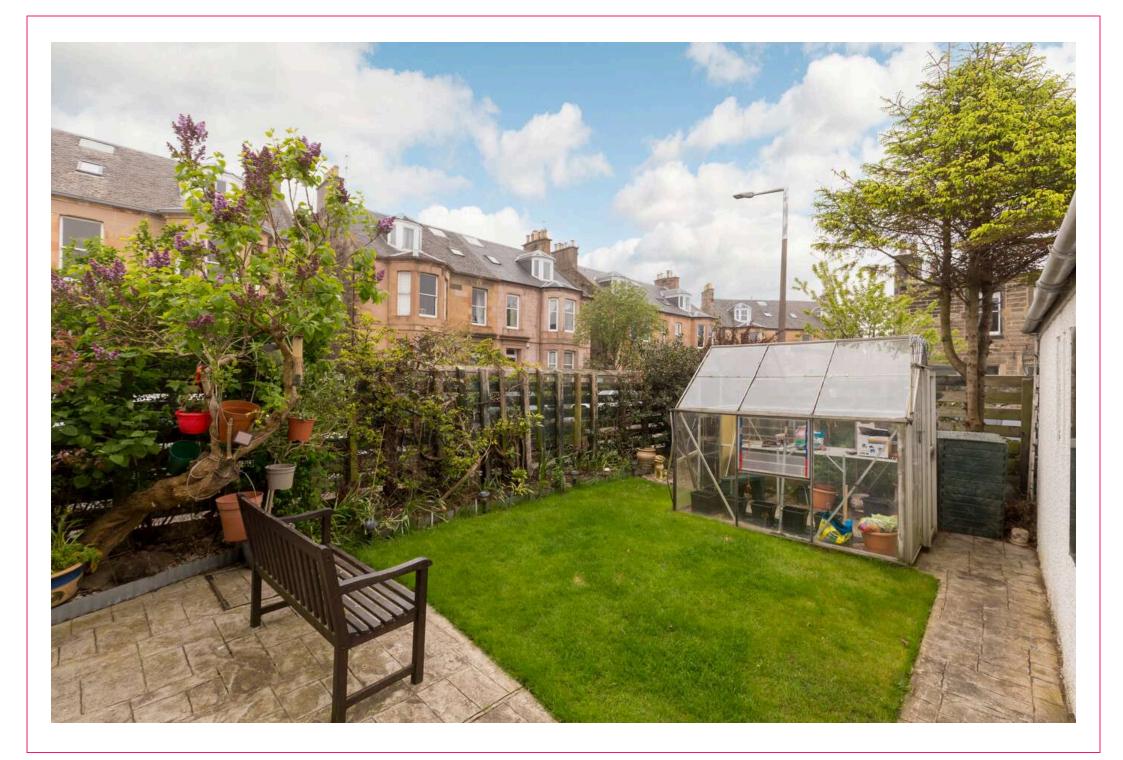

## 46 Summerside Street, Edinburgh, EH6 4NU

- Rarely available end terraced townhouse in sought after area
- Ideal family accommodation over 3 levels
- Wrap round garden, garage & off street parking in front of garage
- Hall with downstairs wc
- Sitting room with pleasant outlook over a bowling green
- Dining room
- Shaker style kitchen with appliances
- 3 double bedrooms all with built– in wardrobes
- Bathroom with three piece suite & shower over bath
- GCH/DG
- Unrestricted on street parking