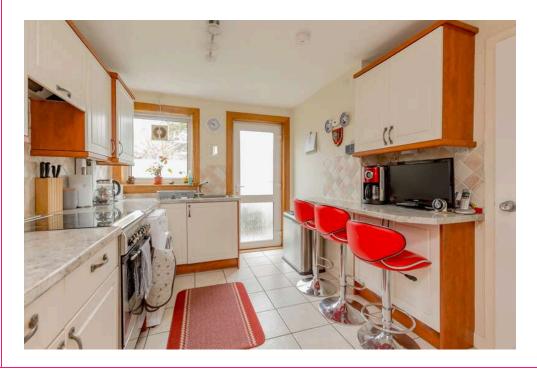

## 46 Summerside Street, Edinburgh, EH6 4NU

- Rarely available end terraced townhouse in sought after area
- Ideal family accommodation over 3 levels
- Wrap round garden, garage & off street parking in front of garage
- Hall with downstairs wc
- Sitting room with pleasant outlook over a bowling green
- Dining room
- Shaker style kitchen with appliances
- 3 double bedrooms all with built– in wardrobes
- Bathroom with three piece suite & shower over bath
- GCH/DG
- Unrestricted on street parking