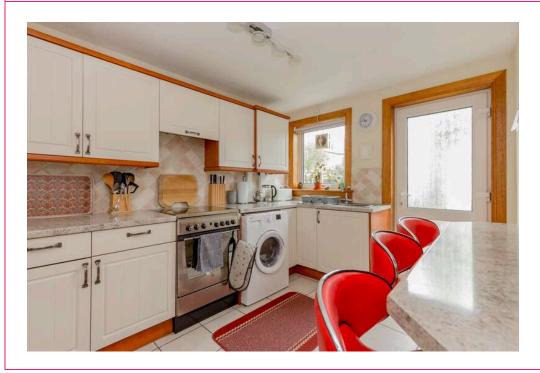

## 46 Summerside Street, Edinburgh, EH6 4NU

- Rarely available end terraced townhouse in sought after area
- Ideal family accommodation over 3 levels
- Wrap round garden, garage & off street parking in front of garage
- Hall with downstairs wc
- Sitting room with pleasant outlook over a bowling green
- Dining room
- Shaker style kitchen with appliances
- 3 double bedrooms all with built– in wardrobes
- Bathroom with three piece suite & shower over bath
- GCH/DG
- Unrestricted on street parking