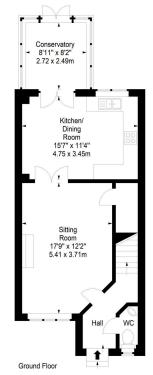

Fixed Price : £275,000

Approx. Gross Internal Area 1050 Sa Ft - 97.55 Sa M For identification only. Not to scale. © SquareFoot 2024

First Floor

21 York Place, Edinburgh, EH1 3EN Tel: 0131 555 2999 Fax: 0131 555 5450