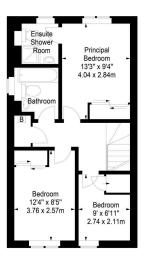

Fixed Price : £275,000

Approx. Gross Internal Area 1050 Sa Ft - 97.55 Sa M For identification only. Not to scale. © SquareFoot 2024

First Floor

21 York Place, Edinburgh, EH1 3EN Tel: 0131 555 2999 Fax: 0131 555 5450